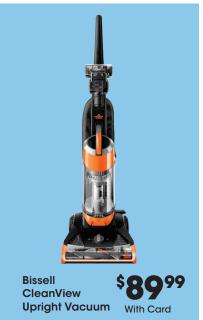

Holiday Motif Apparel Women's and

Men's sizes.
Shown:
Sale \$22-\$24

SAVE 60%

With Card

EARN A HOLIDAY SAVINGS BONUS

EXTRA 20% OFF

see backpage for details.

Chefman 6-Quart Digital Air Fryer

\$3999

Cirkul \$1

\$1**7**99

With Card

Candle-Lite
14 oz. Candle

\$3

With Card

Savings are from Regular Prices, unless otherwise noted. Select Offers are with Card. BUY 1, GET 1 Item of Equal or Lesser Value. Offers not mix and match. Seasonal selection varies by store and is limited to stock on hand.