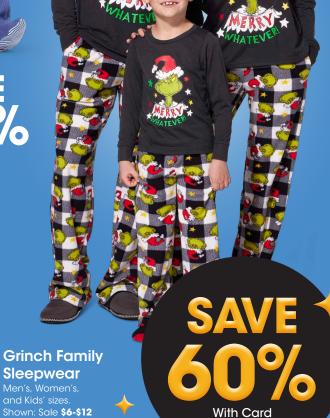

Holiday Motif Apparel Women's and

Men's sizes.
Shown:
Sale \$22-\$24

SAVE 60%

With Card

EARN A HOLIDAY SAVINGS BONUS

EXTRA 20% OFF

see backpage for details.

Chefman 6-Quart Digital Air Fryer