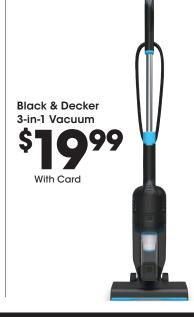

Holiday Motif Apparel Women's and

Men's sizes.
Shown:
Sale \$22-\$24

SAVE 60%

With Card

EARN A HOLIDAY SAVINGS BONUS

EXTRA 20% OFF

see backpage for details.

Chefman 6-Quart Digital Air Fryer

\$3999

Cirkul \$1

\$1**7**99

With Card

Candle-Lite
14 oz. Candle

\$3

With Card

Savings are from Regular Prices, unless otherwise noted. Select Offers are with Card. BUY 1, GET 1 Item of Equal or Lesser Value. Offers not mix and match. Seasonal selection varies by store and is limited to stock on hand.