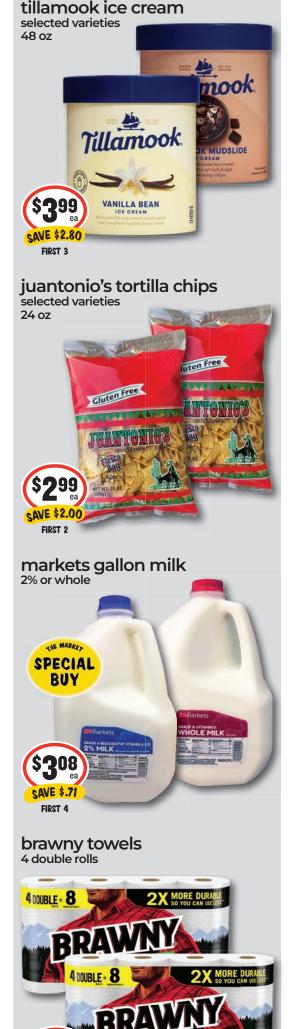

— GREAT Values —

SAVE \$5.01

seaport ez peel

shrimp

16-20 ct

\$799 SAVE \$1.00

20 oz

raw, frozen