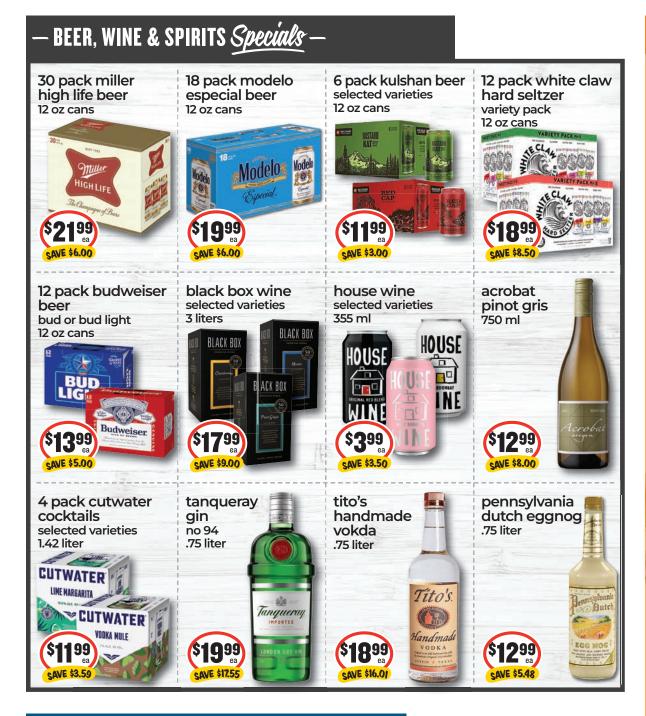

in oil or water

**S100** 

SAVE \$1.96

5 oz



EVERYDAY

VALUE





























SAVE \$1.81

















food club rice









jj's pies

















crav'n saltines selected varieties 16 oz



lactaid milk

selected

varieties

food club jumbo biscuits selected varieties 16 oz umbo umbo





#### MARKET Buys -

lipton soup mix selected varieties







64 oz \$489



hershey syrup selected varieties 22-24 oz HERSI HERSHEY'S \$379

betty crocker cake mix selected varieties



van de kamp's fish selected varieties 19-24.6 oz









13.25-15.25 oz







pineapple slices \$259



krusteaz pancake mix selected varieties 25.2-32 oz



selected varieties 5lb GOL GOLD \$399 UNBLEACHED 

gold medal flour

eggo waffles selected varieties 29.6 oz







maxwell house







— DELI Delights —

dietz & watson

black forest or honey

sliced ham

SAVE \$5.00 LB

broccoli cashew crunch salad









8 pack bubly selected varieties 12 oz cans



32 pack aquafina 16.9 oz bottles









# HOUSEHOLD & Cleaning







2/\$4

WHEN YOU BUY 2















### NATURALLY Good -







good earth

original or

\$**4**99

decaf

18 ct

sweet & spicy tea

GOOD EARTH



GOOD EARTH













16 oz

# Coupon CORNER































## MEAT Specials -





















SAVE \$2.01







# PRODUCE Specials -



6 pack litehouse caramel dip snack size cups









taylor farms romaine hearts 3 pack