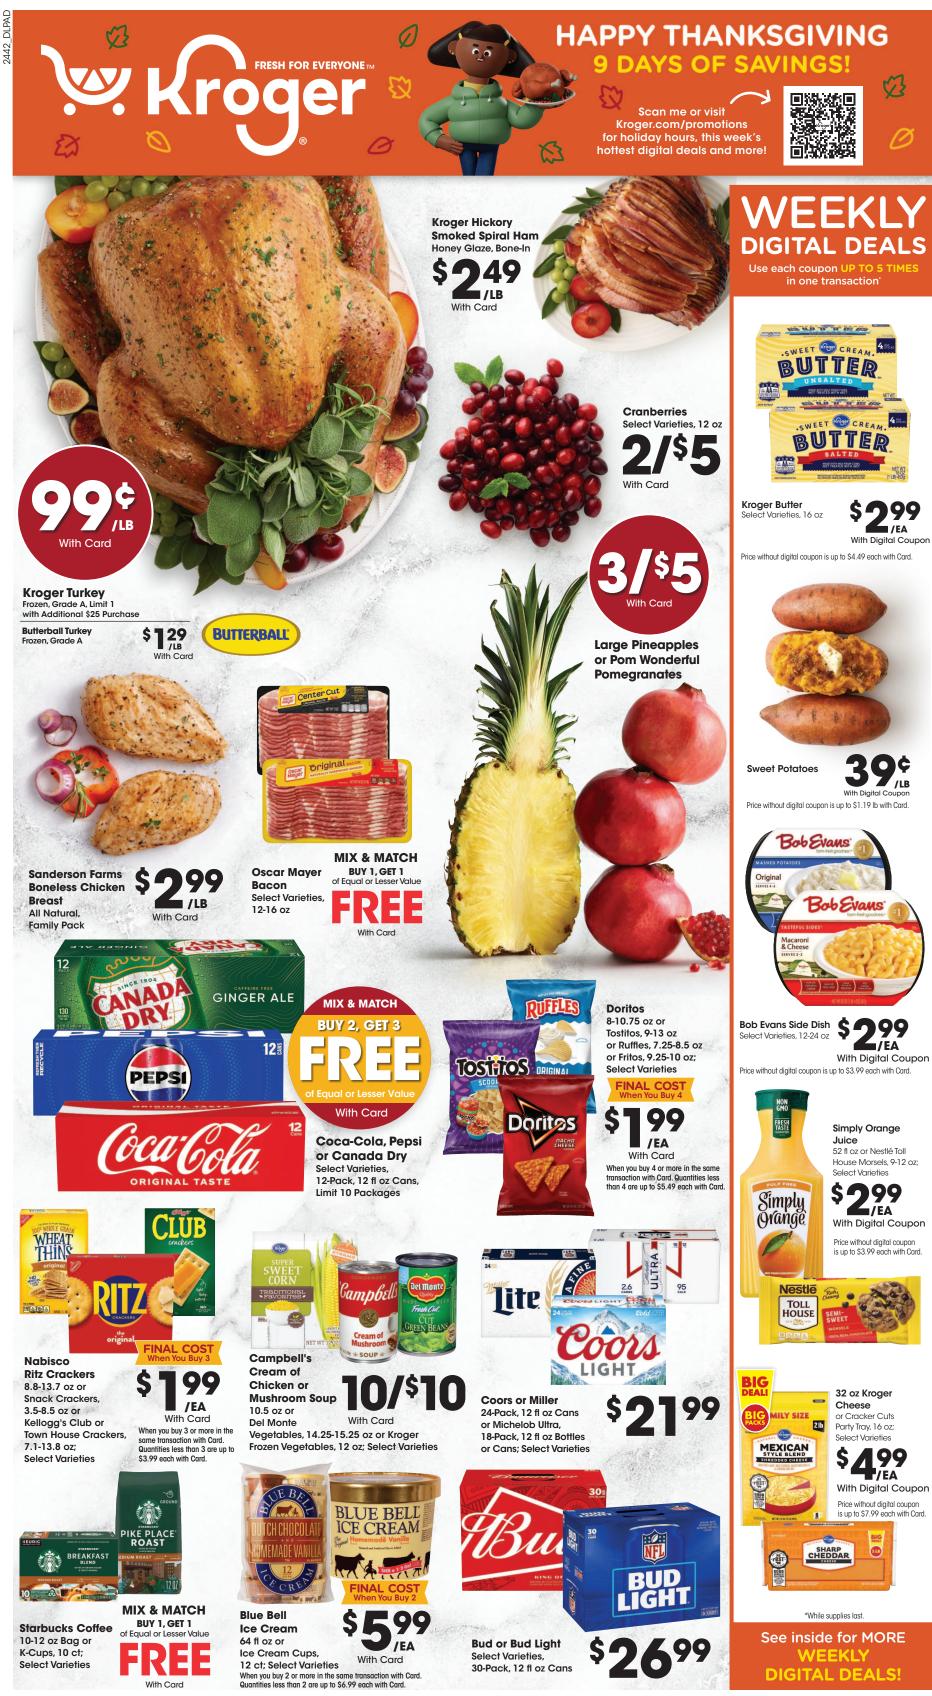

SALE DATES: Wed. November 20 - Thurs. November 28, 2024. Prices and items are effective at your local Kroger store.