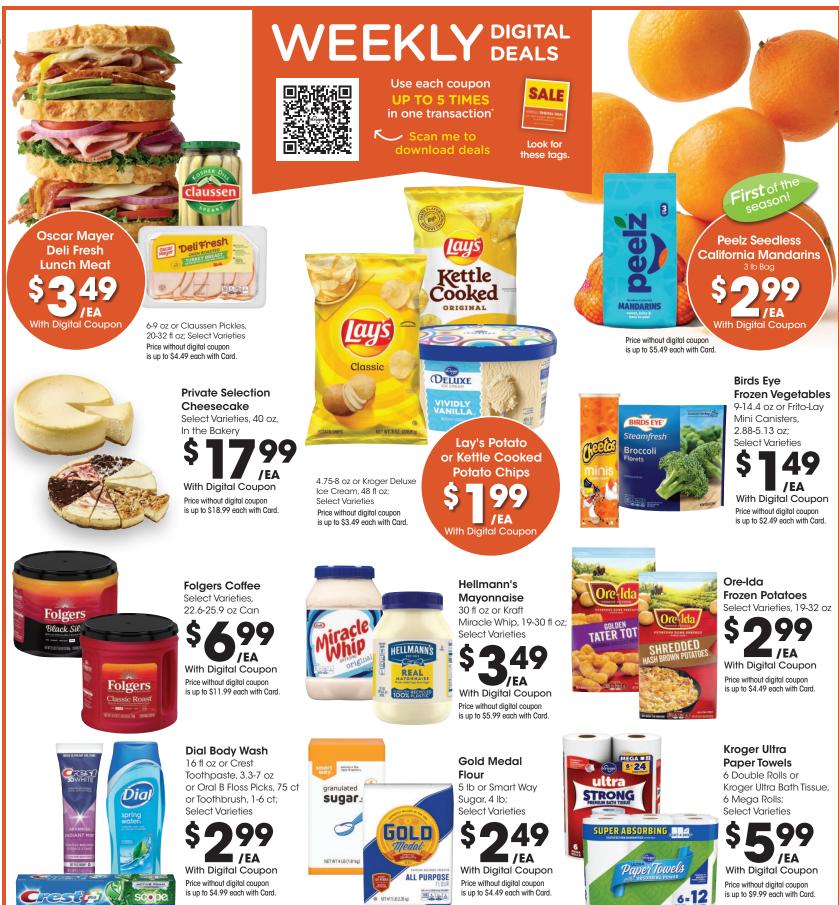

#### SAVE MORE WITH DIGITAL COUPONS ON BABY & PET ESSENTIALS

Use each coupon up to 5 times in one transaction with Card.

Look for these taas.

Select Varieties, 8.5-10 oz

\*When you buy participating items in the same transaction with Digital Coupon. Participating item varieties and sizes may vary by store.