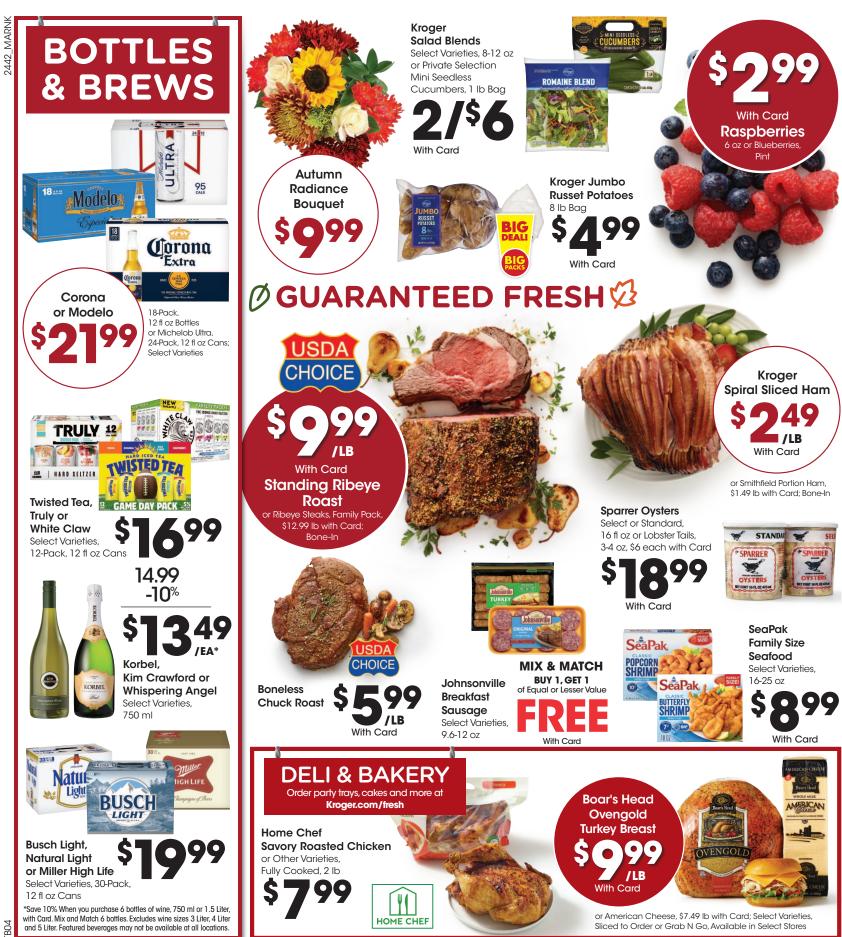

#### 2 1-877-894-3707

3 See a Deli Associate

LAST DAY TO ORDER IS 11/26!

\*Save 10% When you purchase 6 bottles of wine, 750 ml or 1.5 Liter, with Card. Mix and Match 6 bottles. Excludes wine sizes 3 Liter, 4 Liter and 5 Liter. Featured beverages may not be available at all locations.

#### **CHEERS TO GREAT DEALS ON YOUR FAVORITES!**