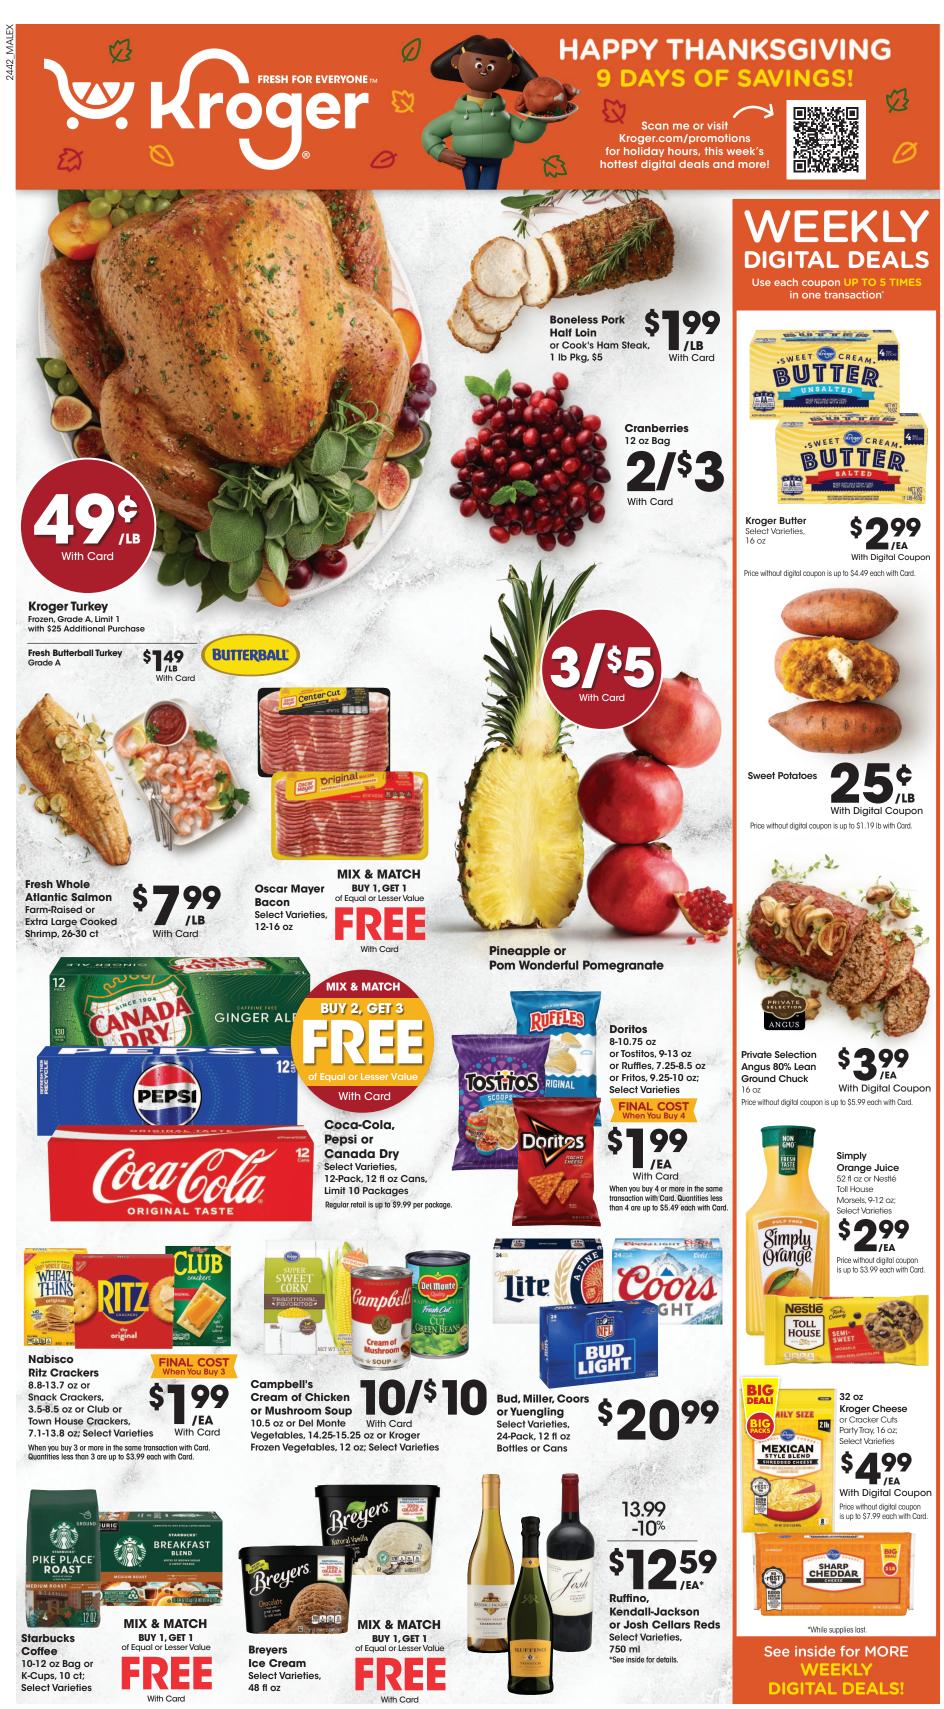

SALE DATES: Wed. November 20 - Thurs. November 28, 2024. Prices and items are effective at your Lexington Kroger store.

SELECTION MAY VARY BY STORE, LIMITED TO STOCK ON HAND. WE RESERVE THE RIGHT TO LIMIT QUANTITIES AND CORRECT PUBLISHED ERRORS.