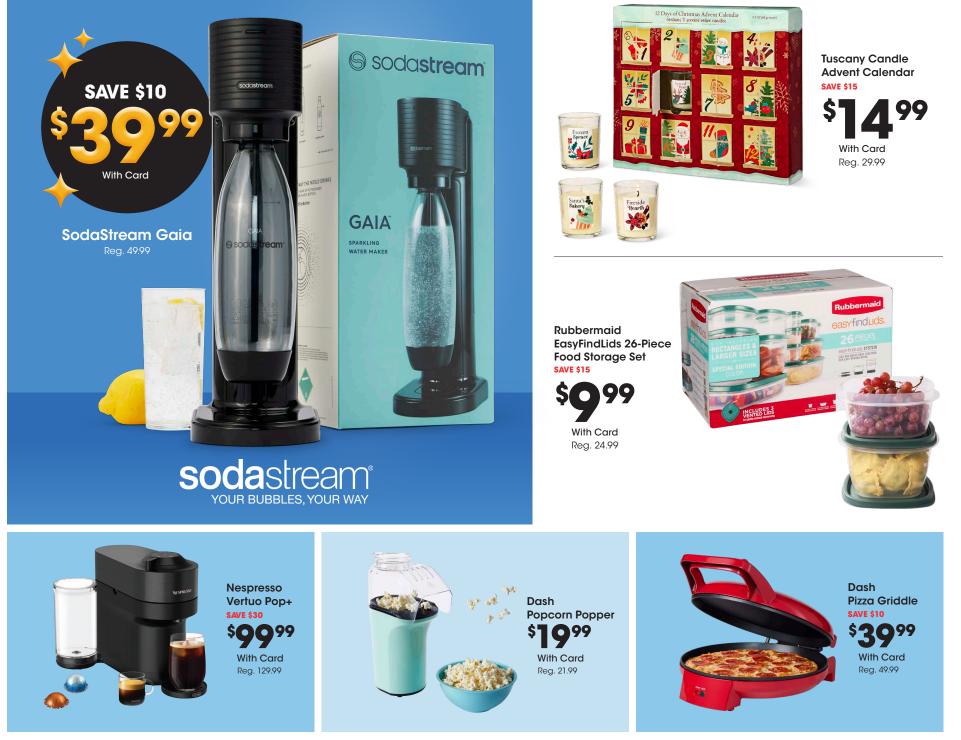

Savings are from Regular Prices, unless otherwise noted. Select Offers are with Card. Seasonal selection varies and is limited to stock on hand.

Clear Bins & Drawers \$8999

Everyday Living®

With Card Reg. 9.99