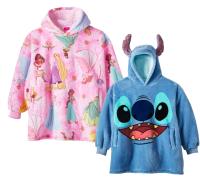

Dip<sup>®</sup> Sleepwear Separates

> With Card Women's sizes. Reg. \$16-\$20

Dip® Sleep Pants **SAVE \$10** 

Hawk or Sweet Butterfly **Sherpa-Lined Hoodie** or Joggers Kids' 4-16. Reg. \$32

With Card Men's sizes. Reg. \$20