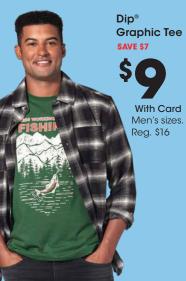

Dip<sup>®</sup> Sleepwear Separates

> With Card Women's sizes. Reg. \$16-\$20

Dip® Sleep Pants **SAVE \$10** 

Hawk or Sweet Butterfly **Sherpa-Lined Hoodie** or Joggers Kids' 4-16. Reg. \$32

With Card Men's sizes. Reg. \$20