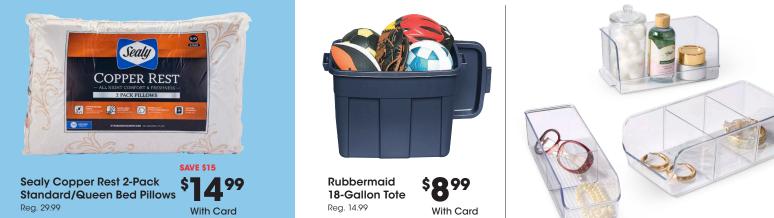

Savings are from Regular Prices, unless otherwise noted. Select Offers are with Card. Seasonal selection varies and is limited to stock on hand.

Clear Bins & Drawers \$8999

Everyday Living®

With Card Reg. 9.99