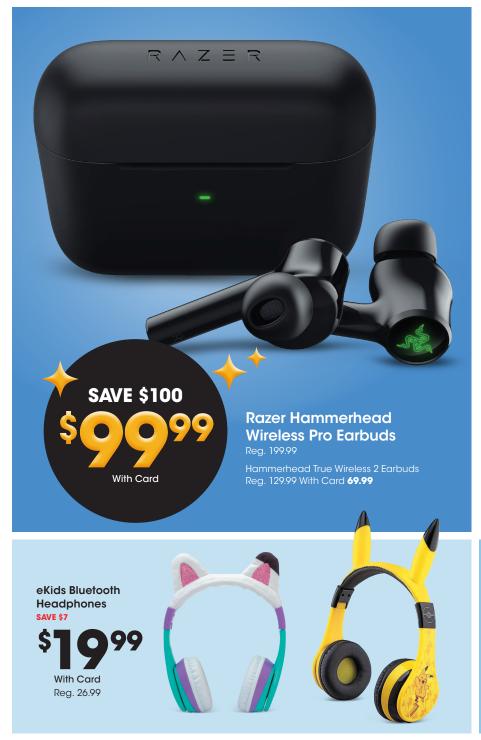

Savings are from Regular Prices, unless otherwise noted. Select Offers are with Card. Seasonal selection varies and is limited to stock on hand.

Nintendo Switch<sup>™</sup> Mario Kart<sup>™</sup> 8 Base Bundle 379.97 value.

Includes Nintendo Switch<sup>™</sup> system with Joy-Con controllers, Mario Kart<sup>™</sup> 8 Deluxe digital code and Nintendo Switch<sup>™</sup> online 12-month membership.

PowerA Accessories for Nintendo Switch<sup>™</sup> SAVE 200% With Card Select varieties. Shown: Sale 15.99-35.99

Nintendo Switch<sup>™</sup> Game

\$3999 With Card Select titles. Reg. 59.99

Savings are from Regular Prices, unless otherwise noted. Select Offers are with Card. Seasonal selection varies and is limited to stock on hand.