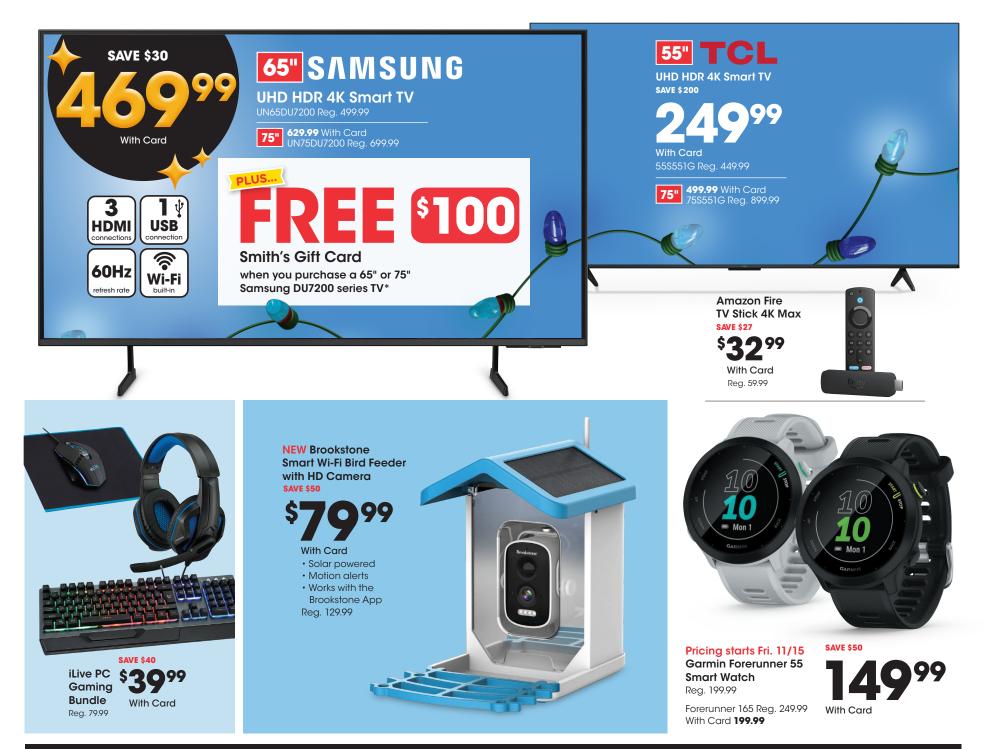

and.





Savings are from Regular Prices, unless otherwise noted. Select Offers are with Card. Seasonal selection varies and is limited to stock on hand.







Nintendo Switch<sup>™</sup> Mario Kart<sup>™</sup> 8 Base Bundle 379.97 value.



Includes Nintendo Switch<sup>™</sup> system with Joy-Con controllers, Mario Kart<sup>™</sup> 8 Deluxe digital code and Nintendo Switch<sup>™</sup> online 12-month membership.

PowerA Accessories for Nintendo Switch<sup>™</sup> SAVE 200% With Card Select varieties. Shown: Sale 15.99-35.99













Nintendo Switch<sup>™</sup> Game

\$3999 With Card Select titles. Reg. 59.99

Savings are from Regular Prices, unless otherwise noted. Select Offers are with Card. Seasonal selection varies and is limited to stock on hand.

11-1-116036 11/13-11/19/2024







GPX Laser Tag 2-Blaster Set Reg. 39.99









\* Gift Card offer limit 1 with In-Store Coupon and Card; see store for details.

Savings are from Regular Prices, unless otherwise noted. Select Offers are with Card. Seasonal selection varies and is limited to stock on hand.



Prices good Wednesday, November 13 through Tuesday, November 19, 2024.

Bountiful 555 South 200 West Canyon Rim 3215 South Valley St. Lehi 1550 East 3500 North Logan 750 North Main St. Salt Lake 455 South 500 East West Jordan 1820 West 9000 South

Savings are from Regular Prices, except as noted. Select Offers are with Card. Seasonal selection varies and is limited to stock on hand.

We reserve the right to limit quantities and correct printed errors. Some Apparel, Electronics and other select items may not be