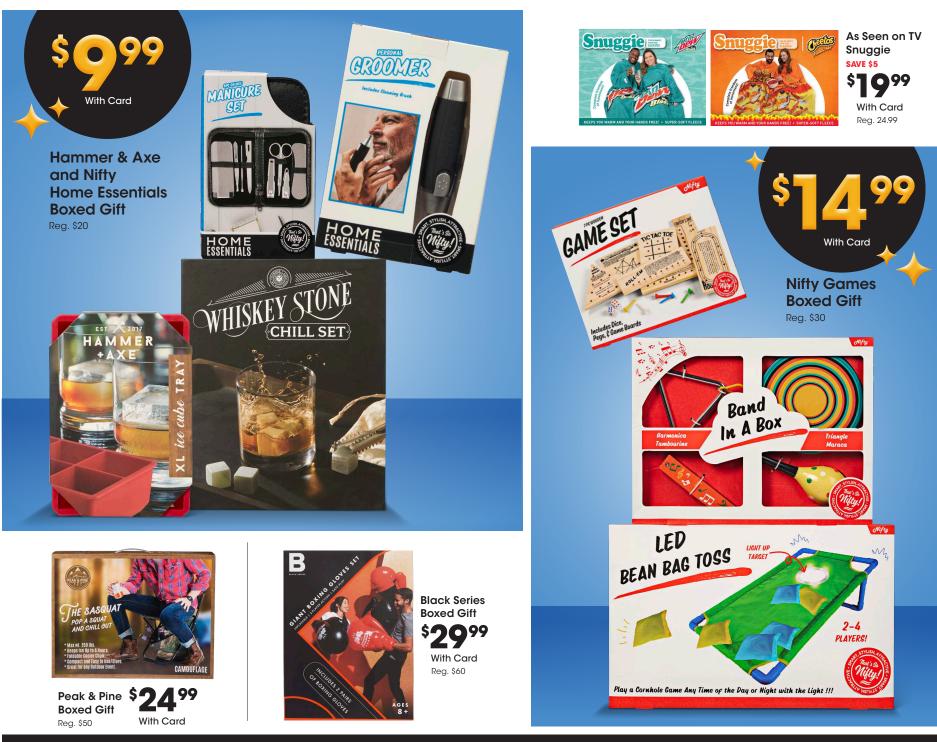

# DEALS UNDER \$20

Licensed Wayy Big Hoodie Kids' one size. Reg. \$55

Hollywood Sherpa Lined • Hoodie • Joggers

Young Men's sizes. Reg. \$45

Collegiate Licensed Blanket Reg. 29.99

Savings are from Regular Prices, unless otherwise noted. Select Offers are with Card. Seasonal selection varies and is limited to stock on hand.