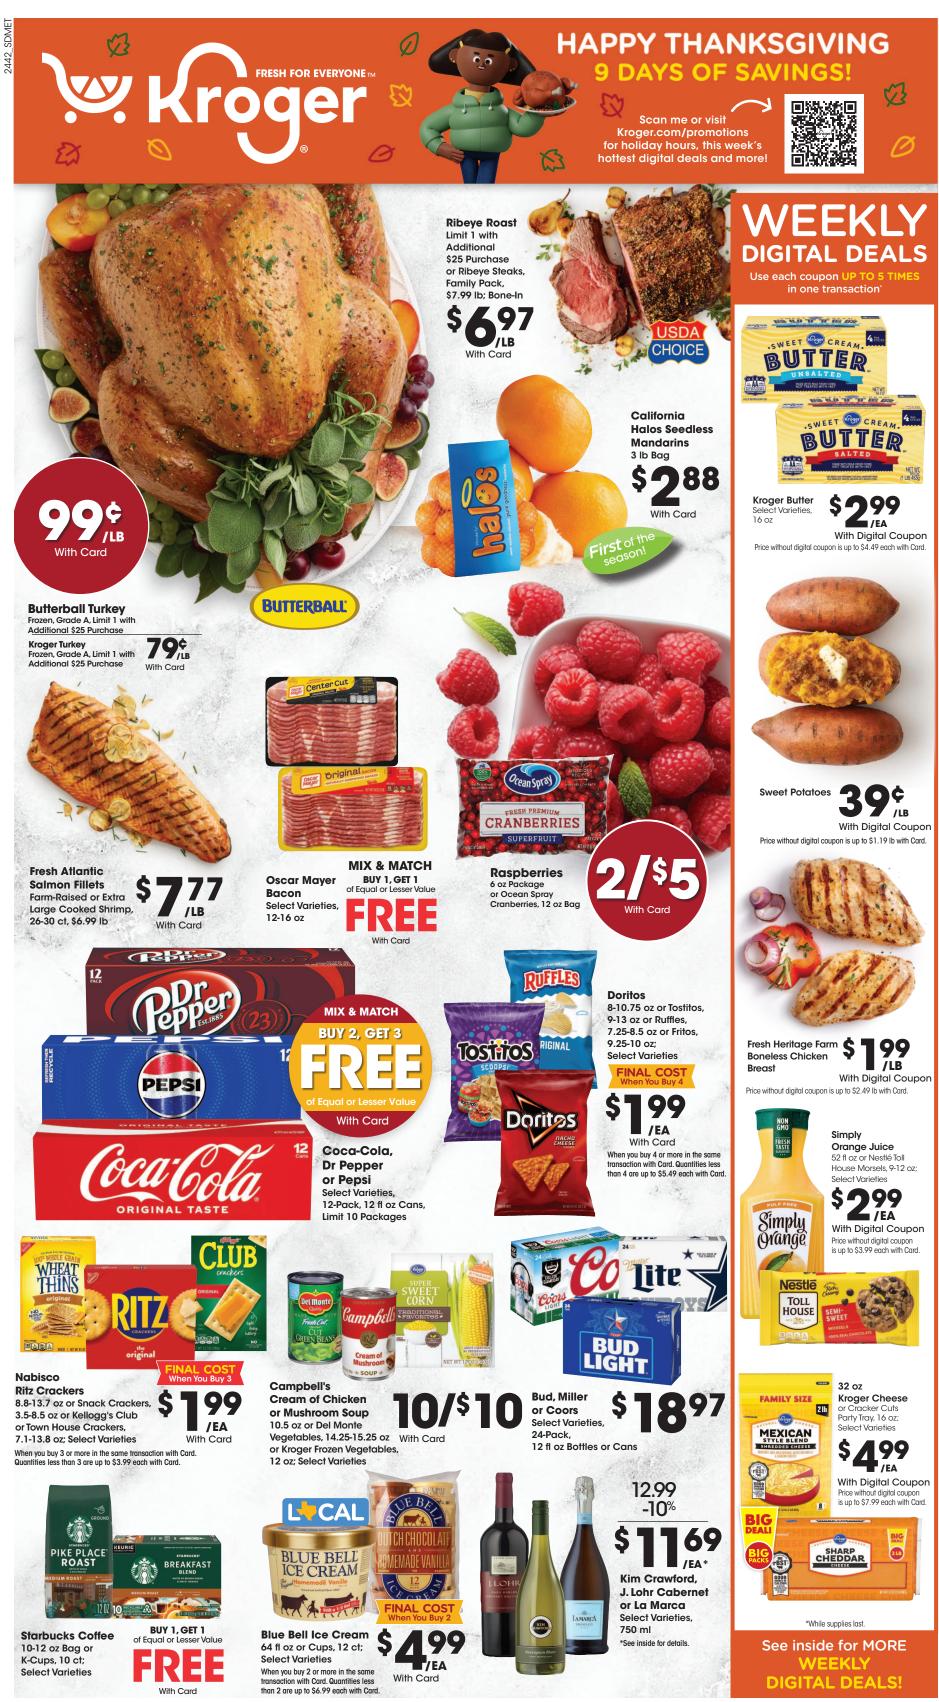

SALE DATES: Wed. November 20 - Thurs. November 28, 2024. Prices and items are effective at your local Kroger store.