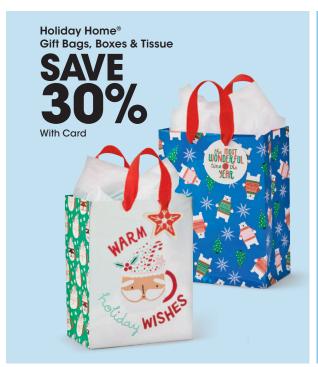

Candle-Lite
14 oz. Candle

\$3

With Card

Savings are from Regular Prices, unless otherwise noted. Select Offers are with Card. BUY 1, GET 1 Item of Equal or Lesser Value. Offers not mix and match. Seasonal selection varies by store and is limited to stock on hand.