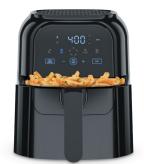

With Card

EARN A HOLIDAY **SAVINGS BONUS** 

With Card

Chefman 6-Quart Digital Air Fryer

\$3999

Cirkul \$1

\$1**7**99

With Card