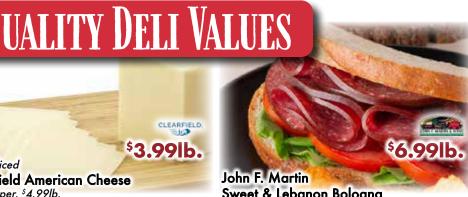

<sup>\$</sup>3.99lb. Store Sliced **Clearfield American Cheese** Hot Pepper, \$4.99lb.

**Farmers Low Fat Cheese** 

Sweet & Lebanon Bologna

Sliced or Chipped John F. Martin Browned

and Roasted Turkey

John F. Martin Sliced Bacon