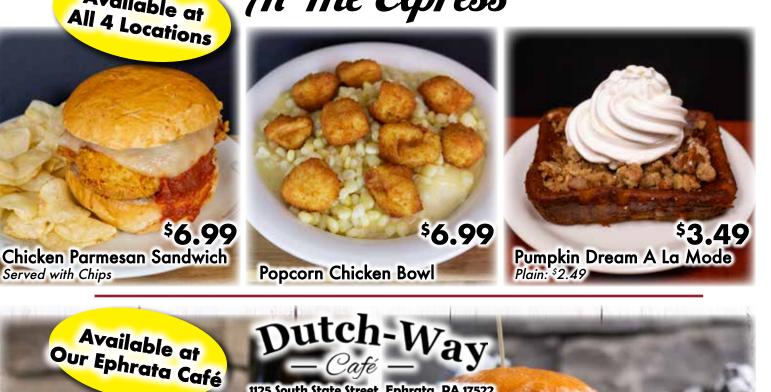

#### Ad Effective November 11<sup>th</sup> through 16<sup>th</sup>, 2024

At The Express

1125 South State Street, Ephrata, PA 17522

Scrapple Egg & Cheese Sandwich Served with Drip Coffee

Available at

Served with Chips