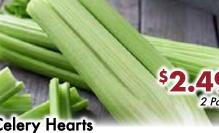

Granny Smith or Pink Lady Apples

\$2.99

\$5.59lb

\$**3.99** 

\$2.99lb

\$5.39lb.

6ct.

**Celery Hearts** 