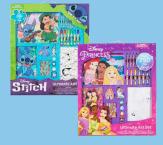

**Activity Kit** 

- Stitch
- Disney Princess

\$299

With Card

Nerf ProGel Fire Dual Wield Blaster 2-Pack SAVE 50%

With Card