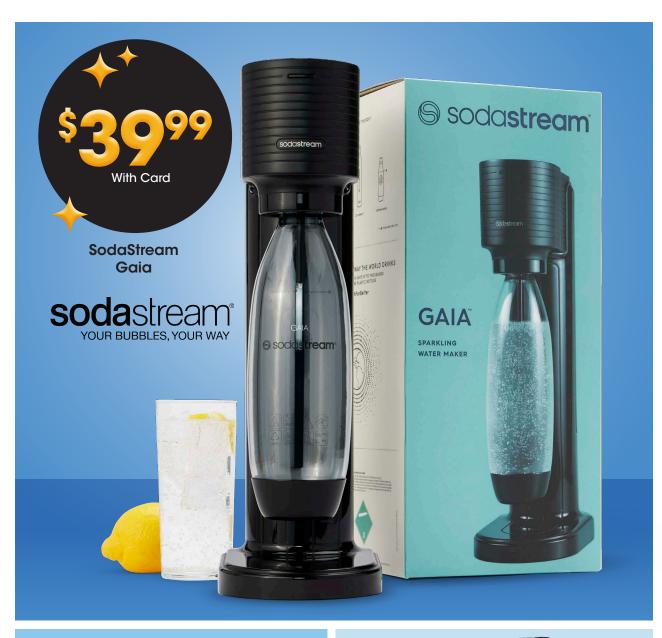

YOUR CHOICE

**TRAJ3CTORY Fleece** 

- Hoodie
- Joggers

Women's sizes. Reg. \$40







## YOUR CHOICE

Hollywood **Sherpa Lined** 

- Hoodie
- Joggers

With Card Young men's sizes. Reg. \$45



Grinch **Family** Sleepwear

Men's, Women's and Kids' sizes. Sale **9.60-\$12** 



Women's sizes. Reg. \$50

Soda Boots \$1099 With Card





Slippers With Card

Men's, Women's and Kids' sizes. Shown: Sale \$15-\$22





**YOUR CHOICE Dash** 

Popcorn Popper

 My Mug Ice Cream Maker

With Card



Nespresso Vertuo Pop+

With Card



**Candle-Lite** 18 oz. Jar Candle

With Card





## **YOUR CHOICE Bohemian**

Waffle Maker

Air Fryer

With Card

**EasyFindLids** 26-Piece Food Storage Set



With Card



ARLY BLACK FRIDAY DEALS START NOV



Polly Pocket Adventures In Rio Kitty Airways With Card



Bluey Family Cruiser \$1999
With Card



10" Hello Kitty Hugmee Squishmallow With Card





















With Card



Holiday Home® 7.6" LED Ceramic Gnome \$1049

With Card



Holiday Home®
8.3" Hanging Décor
\$559

With Card



## Prices good Wednesday, November 13 through Tuesday, November 19, 2024.

Savings are from Regular Prices, unless otherwise noted. Select Offers are with Card. Seasonal selection va