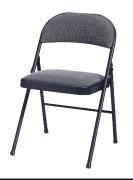

Reg. 13.99

Cosco
Black Steel
Folding Chair
\$1599
With Card
Reg. 17.99

Sauder Corner Desk SAVE \$40 \$5999

> With Card Reg. 99.99