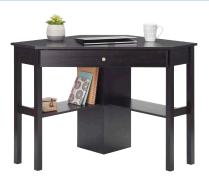

Reg. 13.99

Cosco
Black Steel
Folding Chair
\$1599
With Card
Reg. 17.99

Sauder Corner Desk SAVE \$40 \$5999

> With Card Reg. 99.99