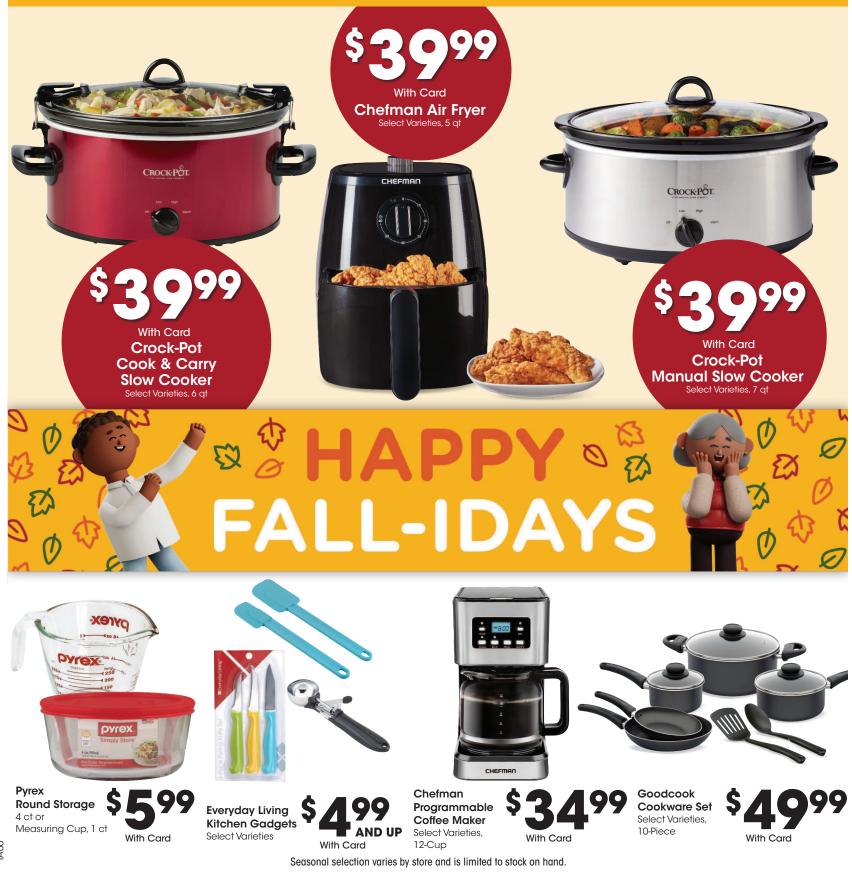

en purchasing 6 or more bottles 750 ml or 1.5 Liter in the same transaction with Card. Offer excludes Bay Bridge wines and all 3 Liter, 4 Liter and 5 Liter sizes. Featured beverages may not be available at all locations.

#### **CHEERS TO GREAT DEALS ON YOUR FAVORITES!**

# Donate today to end holiday hunger.

Your donation helps people in your community facing food insecurity.

Round up or donate \$1, \$3, or \$5 at checkout to support local communities this holiday season.

INDATION

### SAVE MORE WITH ON BABY & PET ESSENTIALS OUPONS

Use each coupon up to 5 times in one transaction with Card.

Look for these tags.



\*When you buy participating items in the same transaction with Digital Coupon. Participating item varieties and sizes may vary by store.



## FALL DEALS FOR FRESH MEALS



2442\_SDMET