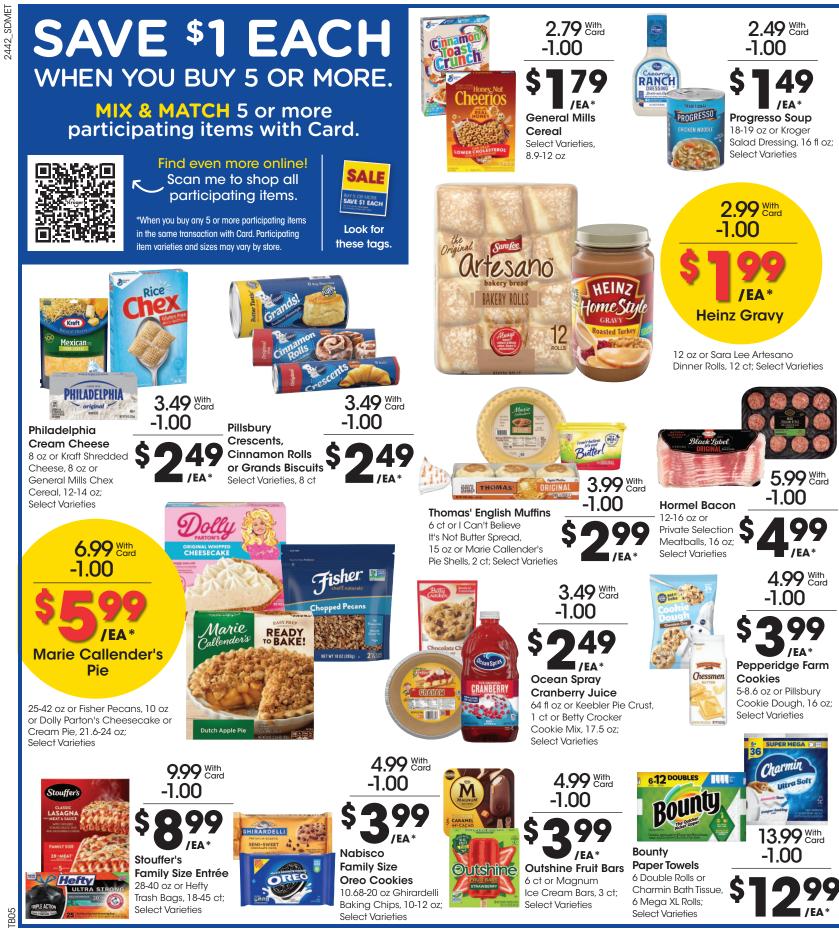

With Card

KRAFT

With Card

4 oz or Kroger Pure Pumpkin, 15 oz or

Kraft Jet-Puffed Marshmallows, 10 oz;

Idahoan

Mashed

**Potatoes** 

or Casserole

Select Varieties

Mix. 2-5.9 oz or

Select Varieties

Broth, 32 oz;

Idahoan Family Size Potatoes, 7.34-8 oz; With Card Select Varieties

Bohemian **Coffee Maker** 12-Cup or Non-Stick Griddle, Select Varieties