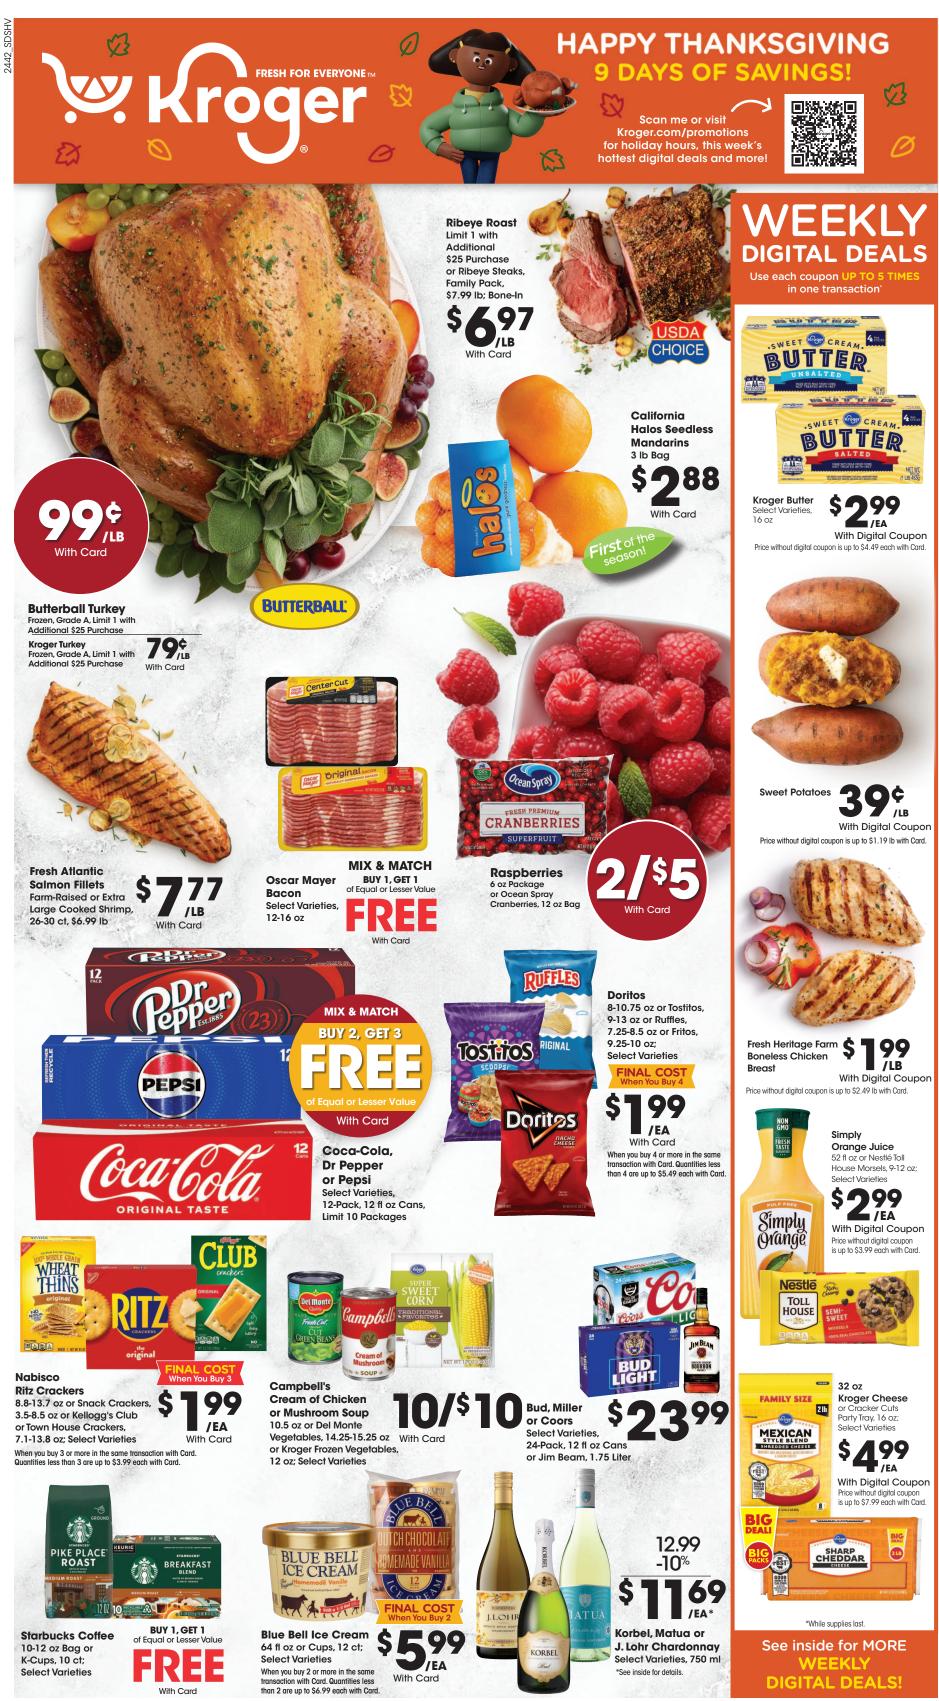

SALE DATES: Wed. November 20 - Thurs. November 28, 2024. Prices and items are effective at your local Kroger store.