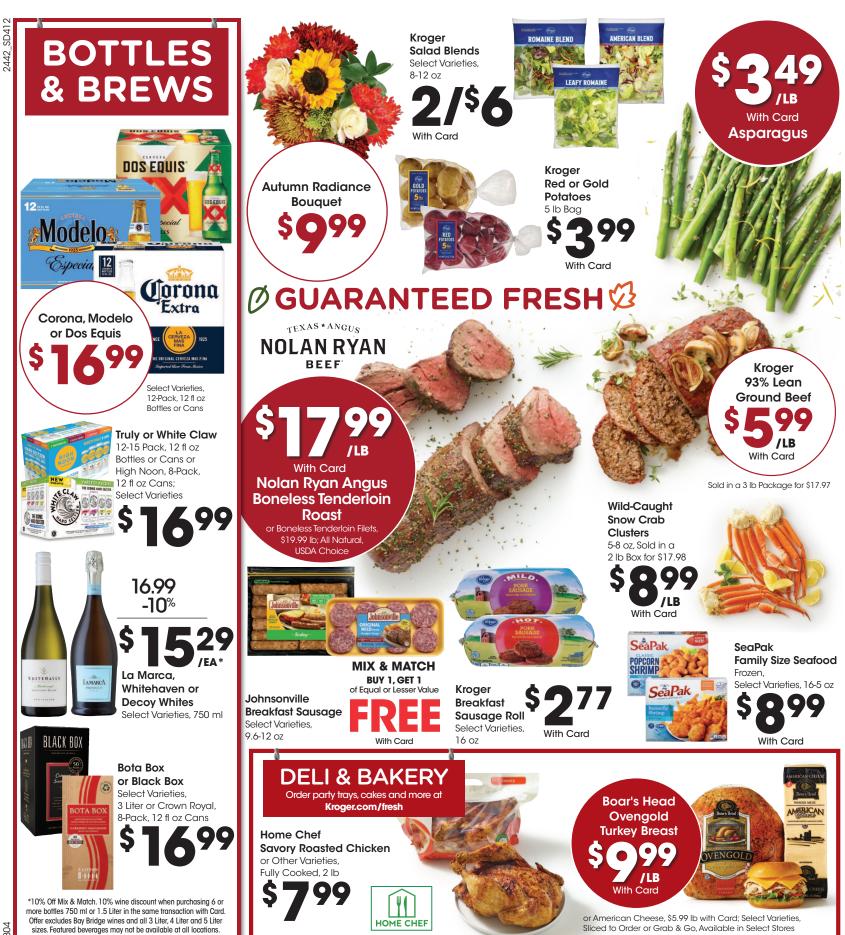

### **BOTTLES & BREWS**

-

\*10% Off Mix & Match. 10% wine discount when purchasing 6 or more bottles 750 ml or 1.5 Liter in the same transaction with Card. Offer excludes Bay Bridge wines and all 3 Liter, 4 Liter and 5 Liter sizes. Featured beverages may not be available at all locations.

#### **CHEERS TO GREAT DEALS ON YOUR FAVORITES!**