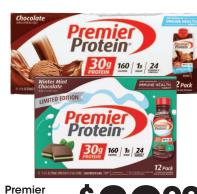

Dash of That Roasting **Pan With Rack** Select Varieties

Rubbermaid **TakeAlongs Food** Storage Select Varieties, 3-4 ct

Protein

Shakes

Select Varieties.

12-Pack, 11 fl oz

With Card

With Card