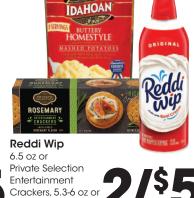

With Card

KRAFT

With Card

4 oz or Kroger Pure Pumpkin, 15 oz or

Kraft Jet-Puffed Marshmallows, 10 oz;

Idahoan

Mashed

**Potatoes** 

or Casserole

Select Varieties

Mix. 2-5.9 oz or

Select Varieties

Broth, 32 oz;

Idahoan Family Size Potatoes, 7.34-8 oz; With Card Select Varieties

Bohemian **Coffee Maker** 12-Cup or Non-Stick Griddle, Select Varieties