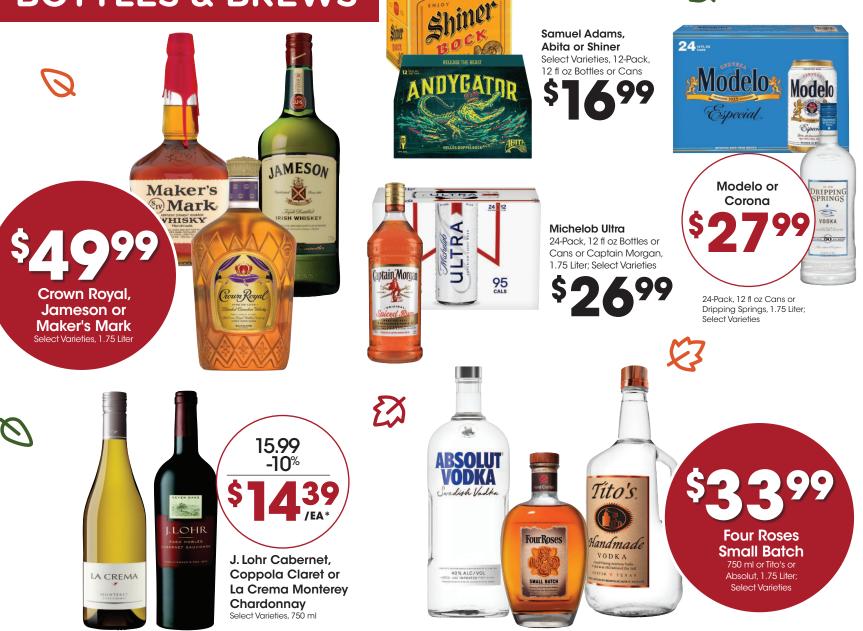

### **BOTTLES & BREWS**

-

\*10% Off Mix & Match. 10% wine discount when purchasing 6 or more bottles 750 ml or 1.5 Liter in the same transaction with Card. Offer excludes Bay Bridge wines and all 3 Liter, 4 Liter and 5 Liter sizes. Featured beverages may not be available at all locations.

#### **CHEERS TO GREAT DEALS ON YOUR FAVORITES!**