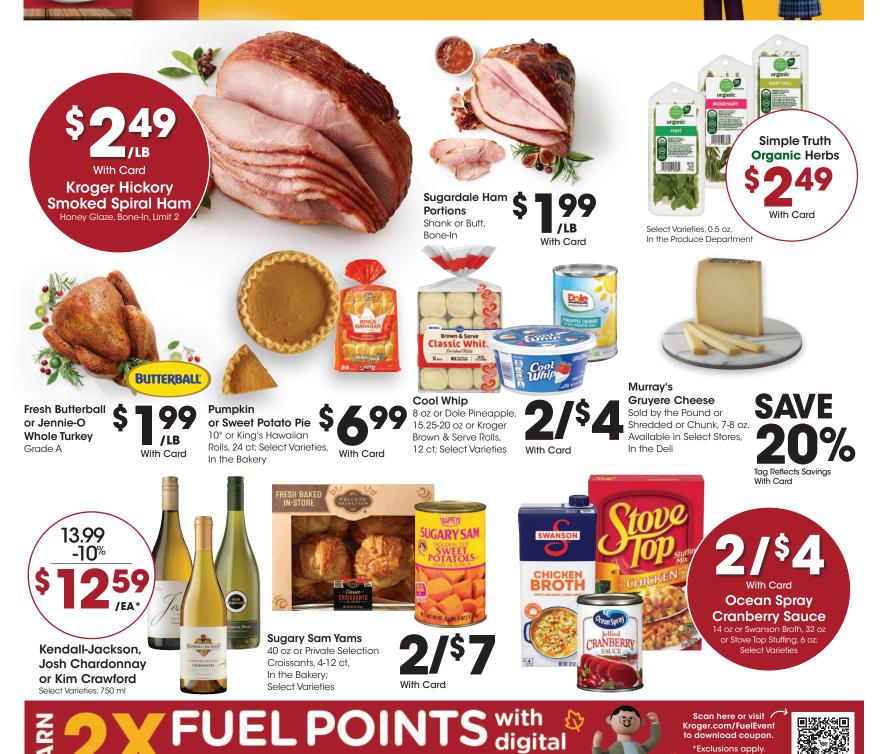

Prime Rib, Serves 6-8...**\$100** Bone-in Turkey or Ham, Serves 6-8...Turkey **\$90,** Ham **\$85** Boneless Turkey or Ham, Serves 4-6...Turkey **\$75,** Ham **\$80** 

#### 2 1-877-894-3707 3 See a Deli Associate

LAST DAY TO ORDER IS 11/26!