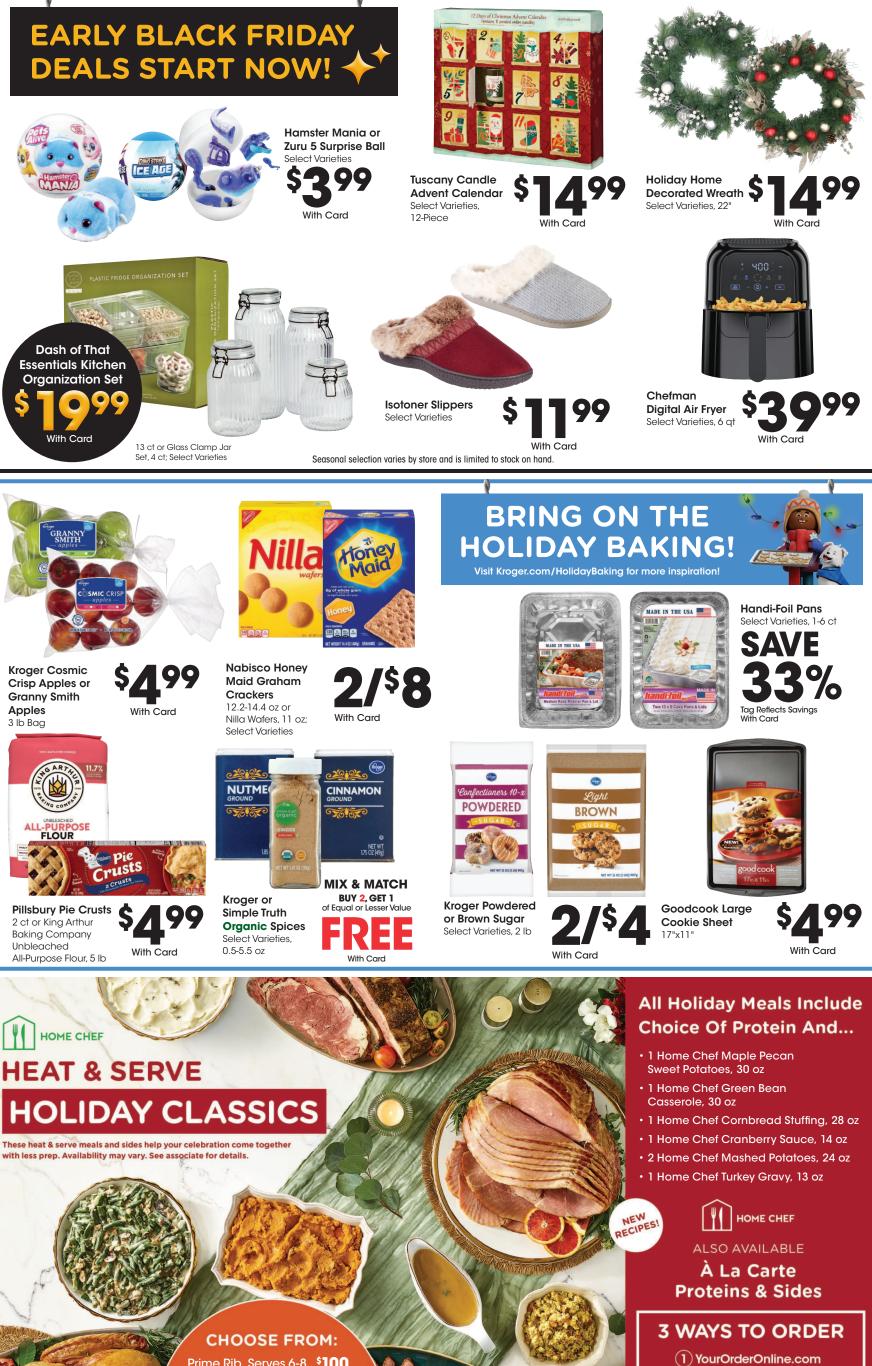

Prime Rib, Serves 6-8...**\$100** Bone-in Turkey or Ham, Serves 6-8...Turkey **\$90,** Ham **\$85** Boneless Turkey or Ham, Serves 4-6...Turkey **\$75,** Ham **\$80** 

#### 2 1-877-894-3707 3 See a Deli Associate

LAST DAY TO ORDER IS 11/26!