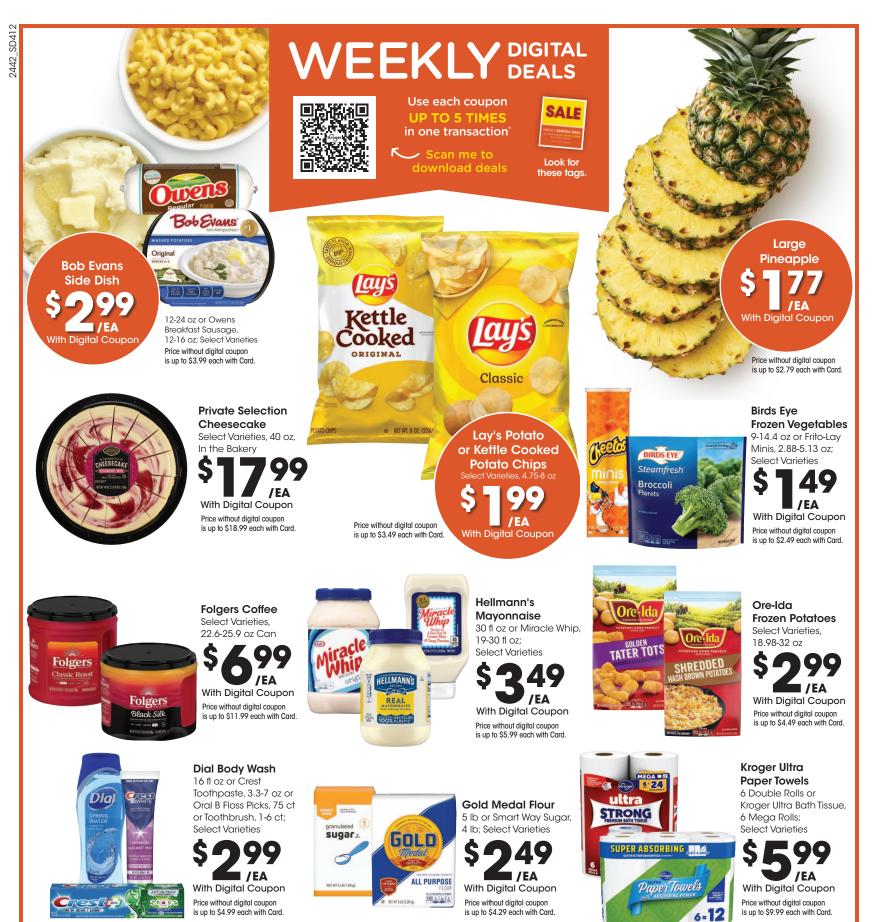

### SAVE MORE WITH ON BABY & PET ESSENTIALS OUPONS

Use each coupon up to 5 times in one transaction with Card.

Look for these tags.

\*When you buy participating items in the same transaction with Digital Coupon. Participating item varieties and sizes may vary by store.