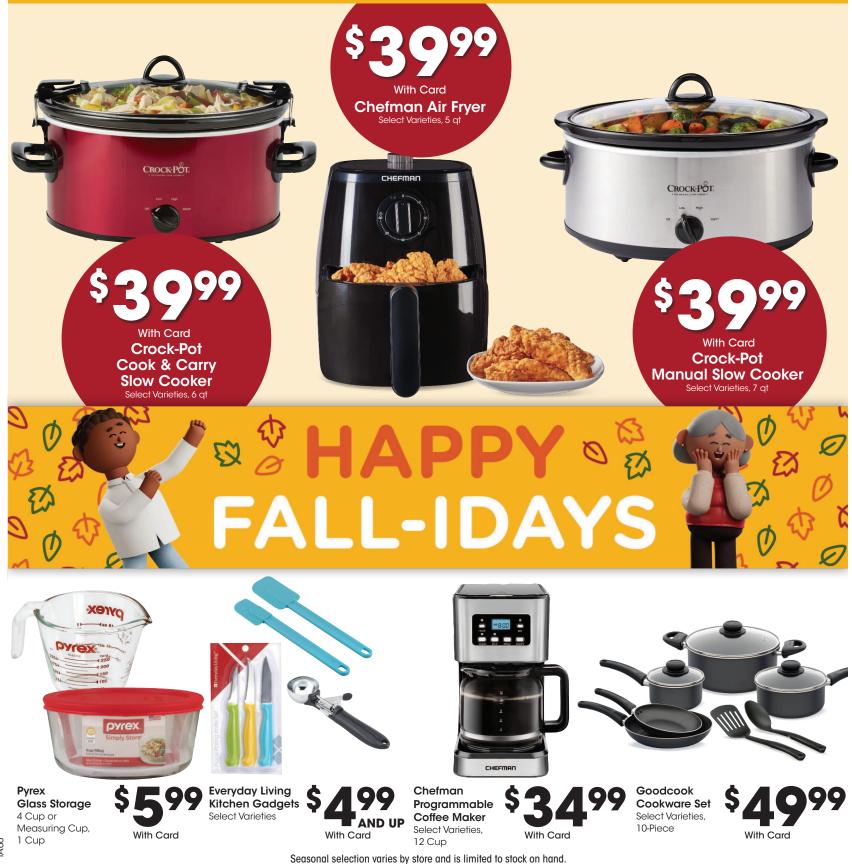

Select Varieties With Card HOLIDAY HOME ESSENTIALS

Bohemian **Coffee Maker** 12-Cup or

Non-Stick Griddle, Select Varieties

EARN A HOLIDAY

**Roasting Pan With Rack** Select Varieties

20%

when you spend \$200 or more with Card.

## FALL DEALS FOR FRESH MEALS

2442\_MARNK