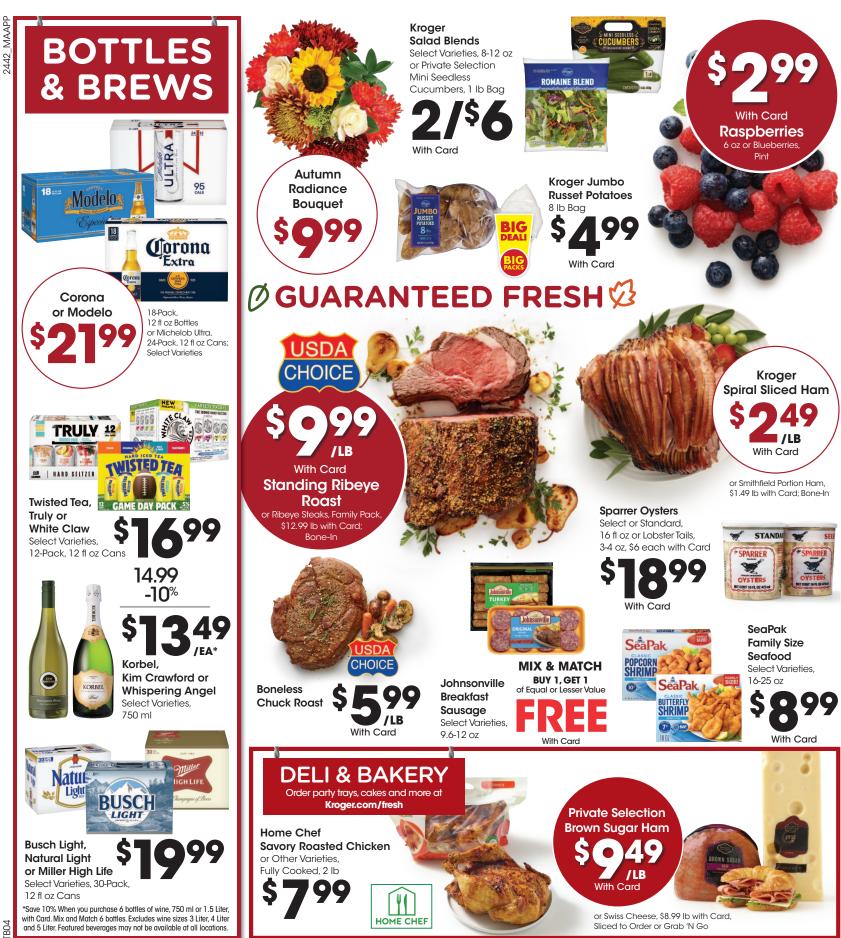

#### 2 1-877-894-3707

3 See a Deli Associate

LAST DAY TO ORDER IS 11/26!

\*Save 10% When you purchase 6 bottles of wine, 750 ml or 1.5 Liter, with Card. Mix and Match 6 bottles. Excludes wine sizes 3 Liter, 4 Liter and 5 Liter. Featured beverages may not be available at all locations.

#### **CHEERS TO GREAT DEALS ON YOUR FAVORITES!**