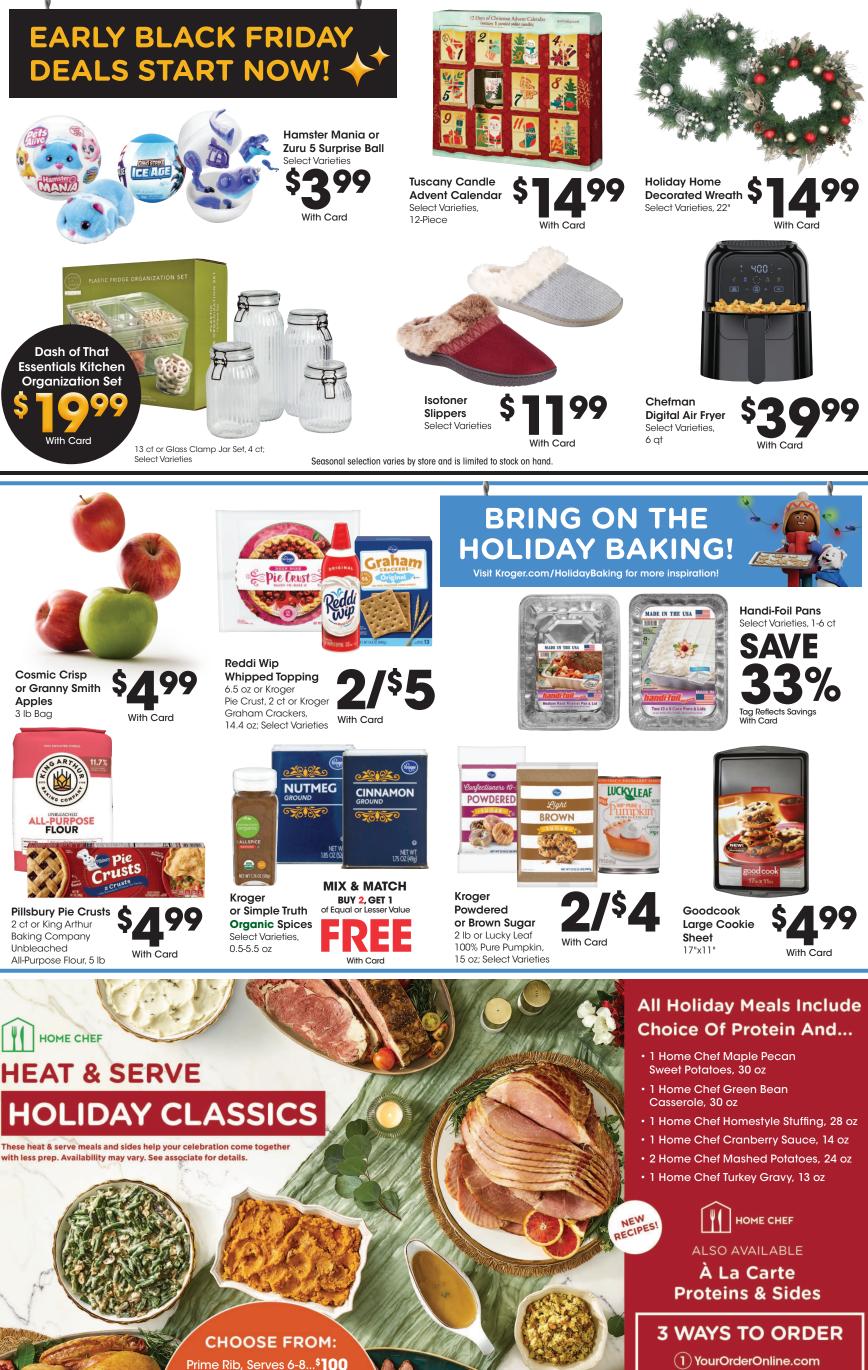

Restrictions apply. See store for Details. Limit 1 per customer per transaction.

A04

Prime Rib, Serves 6-8...\* [UU
Bone-in Turkey or Ham,
Serves 6-8...Turkey \$90, Ham \$85
Boneless Turkey or Ham,
Serves 4-6...Turkey \$75, Ham \$80

#### 2 1-877-894-3707

3 See a Deli Associate

LAST DAY TO ORDER IS 11/26!

\*Save 10% When you purchase 6 bottles of wine, 750 ml or 1.5 Liter, with Card. Mix and Match 6 bottles. Excludes wine sizes 3 Liter, 4 Liter and 5 Liter. Featured beverages may not be available at all locations.