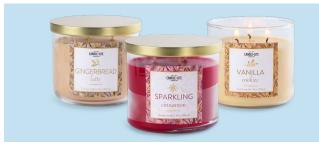

Candle-Lite
14 oz. Candle

\$3

With Card

Savings are from Regular Prices, unless otherwise noted. Select Offers are with Card. BUY 1, GET 1 Item of Equal or Lesser Value. Offers not mix and match. Seasonal selection varies by store and is limited to stock on hand.