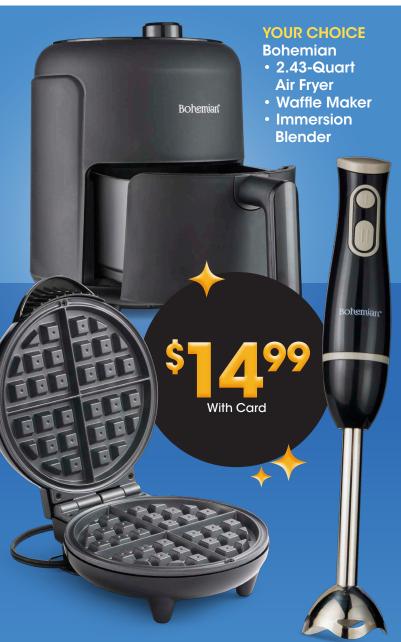

With Card

EARN A HOLIDAY **SAVINGS BONUS** 

With Card

Chefman 6-Quart Digital Air Fryer

\$3999

Cirkul \$1

\$1**7**99

With Card