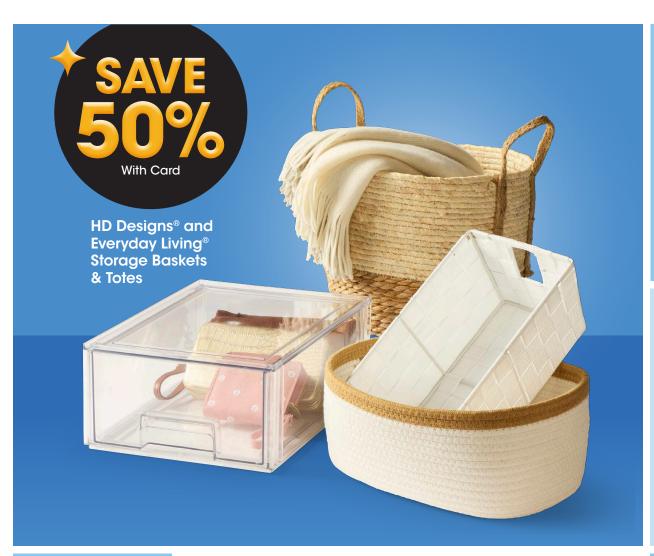

### **YOUR CHOICE**

Sterilite

• 41-Quart

Underbed Box

With Card

• 64-Quart Latch Tote

Sterilite Tote

• 18-Gallon • 56-Quart \$**6**99