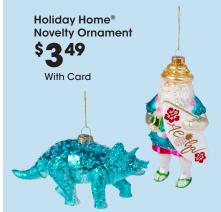

Holiday Home® 11" Blow Mold **\$7**49

With Card

Holiday Motif Apparel Women's and

Men's sizes. Shown: Sale **\$22-\$24** 

**Grinch Family** Sleepwear

Men's, Women's, and Kids' sizes. Shown: Sale **\$6-\$12** 