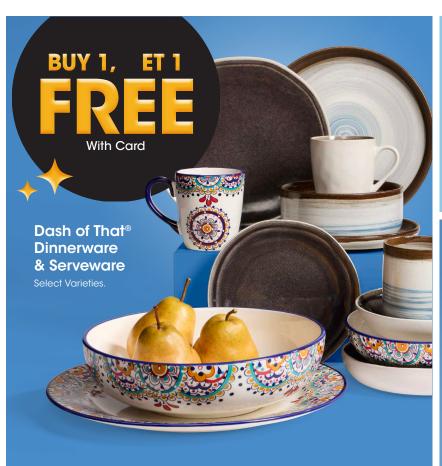

Candle-Lite
14 oz. Candle

\$3

With Card

Savings are from Regular Prices, unless otherwise noted. Select Offers are with Card. BUY 1, GET 1 Item of Equal or Lesser Value. Offers not mix and match. Seasonal selection varies by store and is limited to stock on hand.