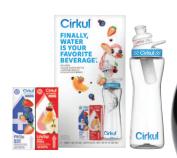

With Card

EARN A HOLIDAY **SAVINGS BONUS** 

With Card

Chefman 6-Quart Digital Air Fryer

\$3999

Cirkul \$1

\$1**7**99

With Card