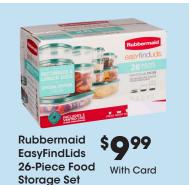

### **YOUR CHOICE**

Sterilite

• 41-Quart

Underbed Box

With Card

• 64-Quart Latch Tote

Sterilite Tote

• 18-Gallon • 56-Quart \$**6**99