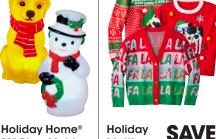

11" Blow Mold

With Card

\$749

**Grinch Family** Sleepwear

Men's, Women's, and Kids' sizes. Shown: Sale \$6-\$12

With Card

A 20% EARN A HOLIDAY SAVINGS BONUS

60%