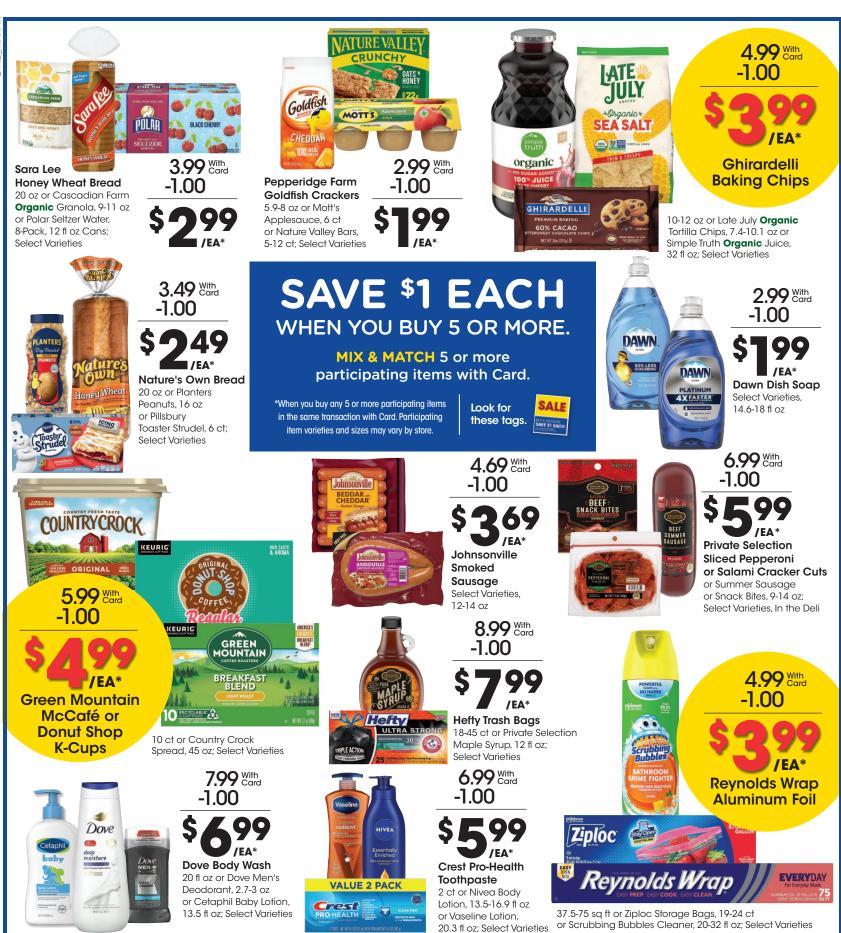

SALE DATES: Wed. November 20 - Thurs. November 28, 2024. Prices and items are effective at your Bristol and Abingdon Kroger stores.