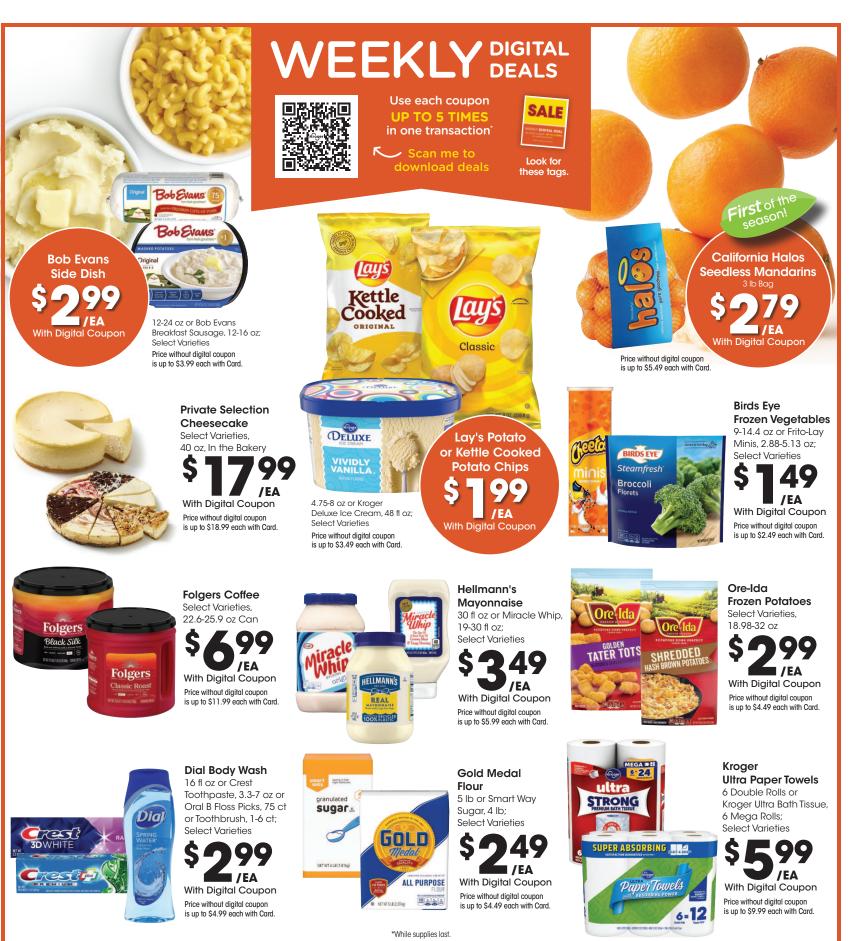

SALE DATES: Wed. November 20 - Thurs. November 28, 2024. Prices and items are effective at your Bristol and Abingdon Kroger stores.