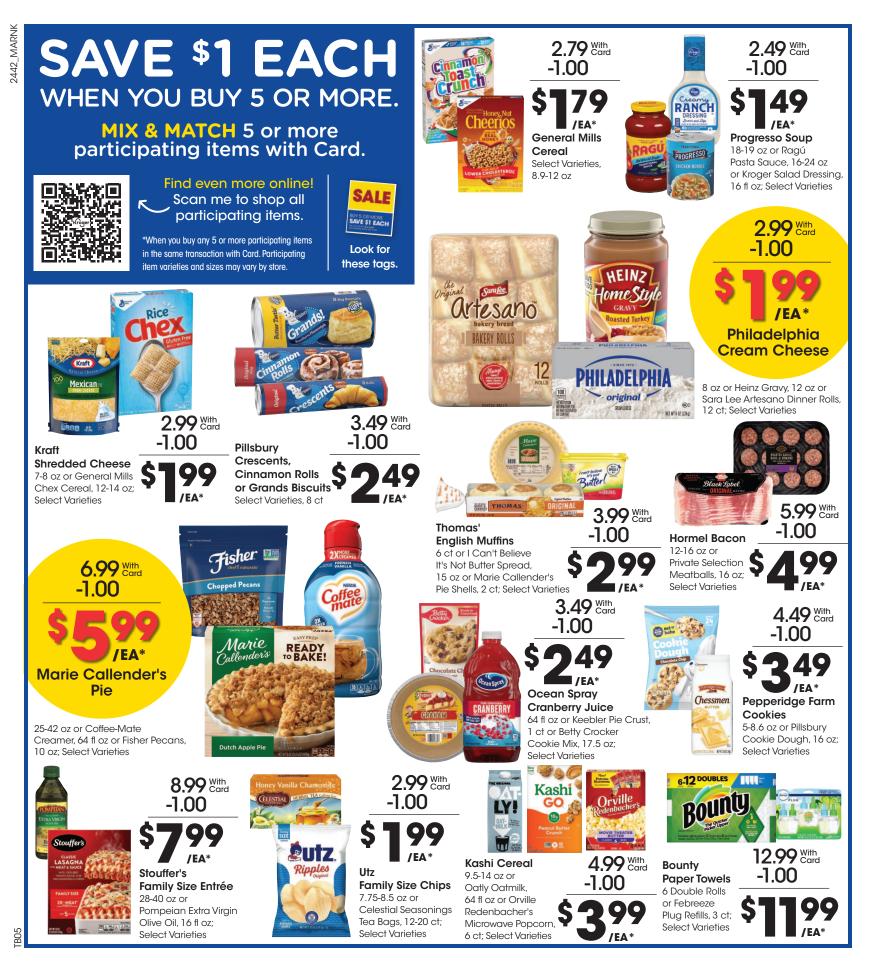

SALE DATES: Wed. November 20 - Thurs. November 28, 2024. Prices and items are effective at your Bristol and Abingdon Kroger stores.