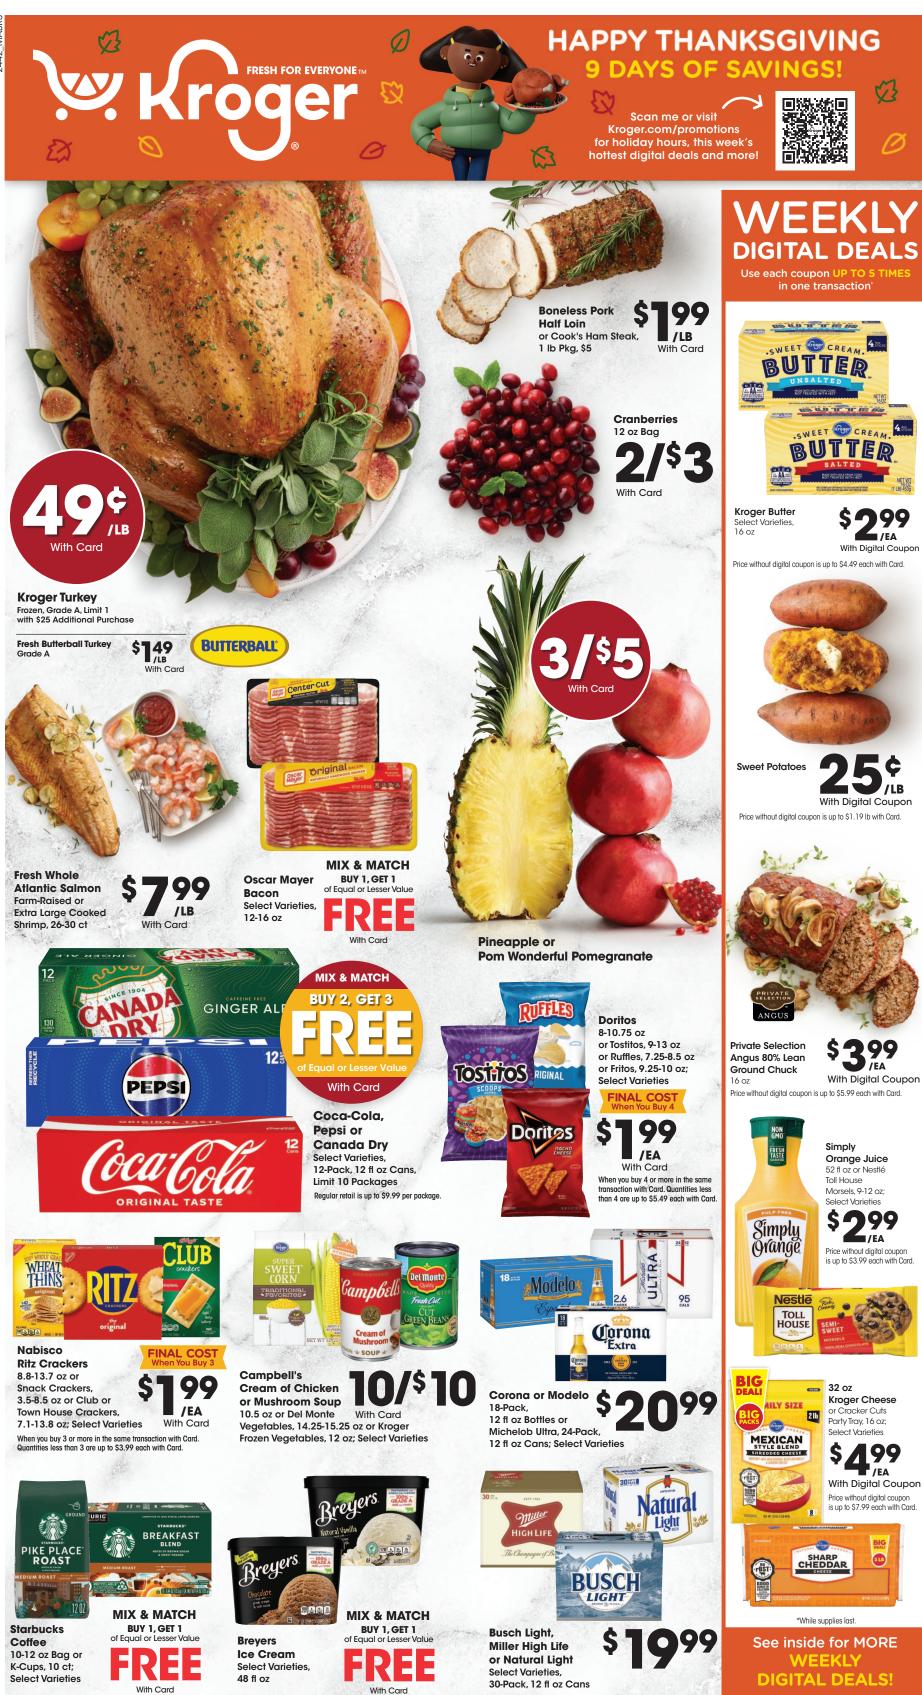

SALE DATES: Wed. November 20 - Thurs. November 28, 2024. Prices and items are effective at your Bristol and Abingdon Kroger stores.