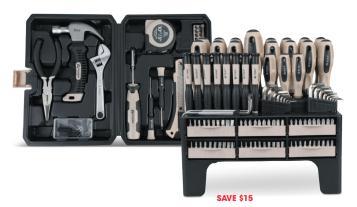

#### **YOUR CHOICE Olympia**

- 116-Piece Screwdriver & Bit Set
- 128-Piece Home Tool Set

Reg. 29.99

\$**14**99

SKIL Twist 2.0 4V Pivoting Head Screwdriver & 2-Piece Bit Set SAVE \$10

\$**19**99

With Card Reg. 29.99