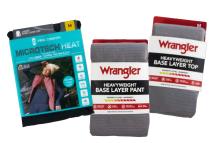

Thermal Underwear \$1999

With Card Men's and Women's sizes. Shown: Reg. \$40

SAVE 40%

Men's styles. Excludes Carhartt. Shown: Sale **21.60** 

YOUR CHOICE
Collegiate Licensed
Plushie Pillow
Gnome
199
With Card
Reg. 19.99