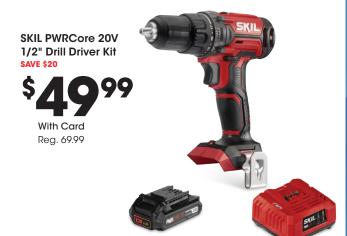

#### **YOUR CHOICE Olympia**

- 116-Piece Screwdriver & Bit Set
- 128-Piece Home Tool Set

Reg. 29.99

\$**14**99

SKIL Twist 2.0 4V Pivoting Head Screwdriver & 2-Piece Bit Set SAVE \$10

\$**19**99

With Card Reg. 29.99