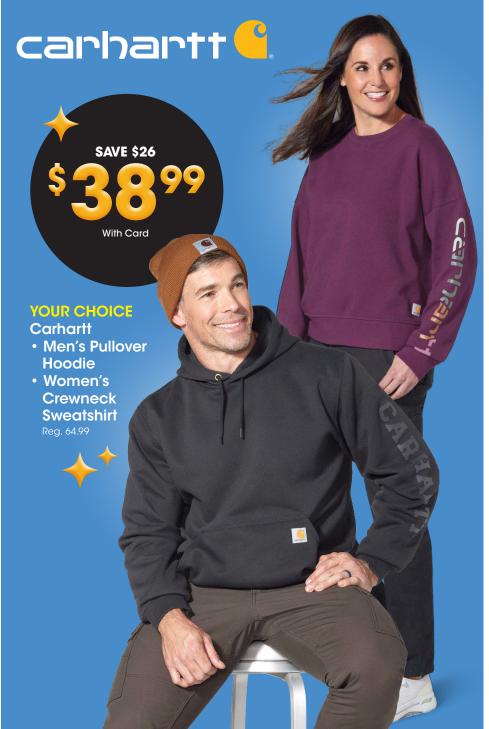

iXTREME
Puffer Jackets
SAVE
50%

With Card
Babies' and
Toddlers' sizes.
Shown: Sale **32.50** 

Cold Weather Boots SAVE 50% With Card

With Card Men's and Women's sizes. Excludes Columbia. Shown: Sale \$30-37.50

Thermal Underwear \$1999

With Card Men's and Women's sizes. Shown: Reg. \$40

SAVE 40%

Men's styles. Excludes Carhartt. Shown: Sale **21.60** 

YOUR CHOICE
Collegiate Licensed
Plushie Pillow
Gnome
199
With Card
Reg. 19.99