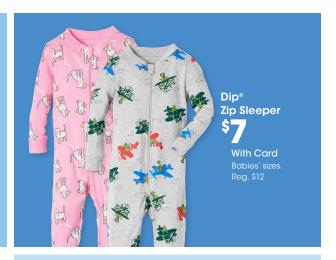

## **BLACK FRIDAY DEALS START NOW!**

Page 20 FGASO 11-3-116043 11/29/2024

Dip® Vest

With Card Women's sizes. Reg. \$40 Extended sizes also on sale

Slippers Men's, Women's and Kids' sizes. Shown: Sale \$15-\$24