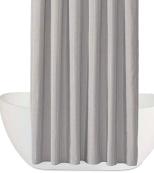

With Card

HD Designs® Peformance Bath Towel \$799

> With Card Reg. 11.99

HD Designs® Shower Curtains \$1099

\$1999 With Card

Excludes liners. Shown: Reg. 21.99-24.99

Nespresso Vertuo Pop+ Reg. 129.99 \$**9999** 