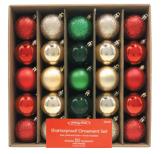

50% With Card

SMNY Clogs Women's sizes. Shown: Sale \$16

60% With Card

11-3-116043 11/29/2024

Kidtopia Sleep Separates \$699 With Card Kids' 4-16. Reg. \$18

Holiday Home® \$749 50 ct. 60mm 50 ct. 60mm Shatterproof **Ornaments** 