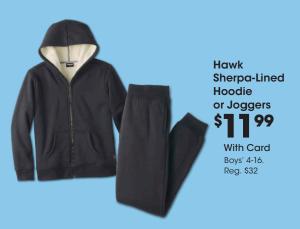

iXTREME
Puffer Jackets
SAVE
50%

With Card
Babies' and
Toddlers' sizes.
Shown: Sale **32.50** 

Cold Weather Boots SAVE 50% With Card

With Card Men's and Women's sizes. Excludes Columbia. Shown: Sale \$30-37.50

Thermal Underwear \$1999

With Card Men's and Women's sizes. Shown: Reg. \$40

SAVE 40%

Men's styles. Excludes Carhartt. Shown: Sale **21.60** 

YOUR CHOICE
Collegiate Licensed
Plushie Pillow
Gnome
199
With Card
Reg. 19.99