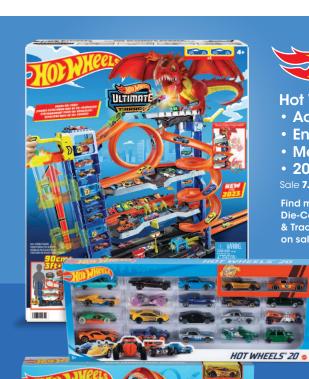

HOWKeels

#### **Hot Wheels**

- Action Track Set
- Energy Track Set
- Mega Garage
- 20-Car Pack

Sale **7.49-34.99** 

Find more Hot Wheels Die-Cast Vehicles & Track Sets on sale

Maxx Action 2-N-1 Dig Rig
Sale 19.99

**SAVE 50%** 