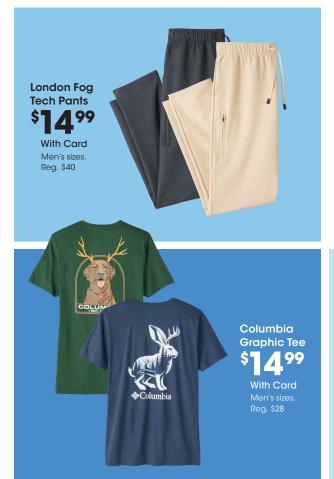

iXTREME
Puffer Jackets
SAVE
50%

With Card
Babies' and
Toddlers' sizes.
Shown: Sale **32.50** 

Cold Weather Boots SAVE 50% With Card

With Card Men's and Women's sizes. Excludes Columbia. Shown: Sale \$30-37.50