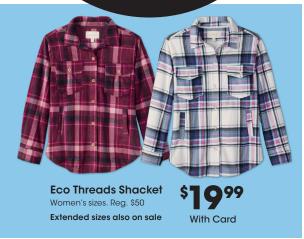

iXTREME
Puffer Jackets
SAVE
50%

With Card
Babies' and
Toddlers' sizes.
Shown: Sale **32.50** 

Cold Weather Boots SAVE 50% With Card

With Card Men's and Women's sizes. Excludes Columbia. Shown: Sale \$30-37.50