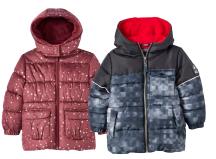

iXTREME
Puffer Jackets
SAVE
50%

With Card
Babies' and
Toddlers' sizes.
Shown: Sale **32.50** 

Cold Weather Boots SAVE 50% With Card

With Card Men's and Women's sizes. Excludes Columbia. Shown: Sale \$30-37.50