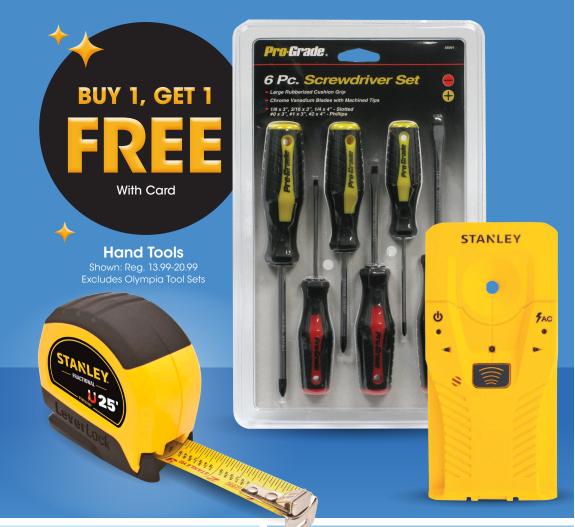

age 20 FGASO 11-3-116043 11/29/2024















Dip® Vest

With Card Women's sizes. Reg. \$40 Extended sizes also on sale















Slippers Men's, Women's and Kids' sizes. Shown: Sale \$15-\$24

50% With Card



SMNY Clogs Women's sizes. Shown: Sale \$16

60% With Card









11-3-116043 11/29/2024







































Kidtopia Sleep Separates \$699 With Card Kids' 4-16. Reg. \$18



























Holiday Home® \$749 50 ct. 60mm 50 ct. 60mm Shatterproof **Ornaments** 

With Card

Reg. 14.99



Holiday Gift \$ 59 **Bulb Kit** 

Amaryllis or Paperwhites. Reg. 8.99

With Card















With Card







Reg. 19.99

**Flipamallow** 



#### **YOUR CHOICE Olympia**

- 116-Piece Screwdriver & Bit Set
- 128-Piece Home Tool Set

Reg. 29.99

\$**14**99







SKIL Twist 2.0 4V Pivoting Head Screwdriver & 2-Piece Bit Set SAVE \$10

\$**19**99

With Card Reg. 29.99



Form It Paint Kit \$1499 With Card Reg. 19.99



ECOMAX 6-Gallon Poly Shop Vac SAVE \$10 \$4999 With Card Reg. 59.99











With Card

Everyday Living® \$ 10-Pack Hangers

Reg. 1.99











Folding Chair \$1399

> With Card Reg. 15.99



Sauder Corner Desk

\$4999

With Card Reg. 79.99









**Lakeview Rylee Dining Table with Storage** 

With Card 30"Hx66"Wx36"D Reg. 299.99

2-Pack Dining Chairs Reg. 149.99 With Card 99.99

> Cool Jewel QUEEN 10" Gel Mer

SAVE \$15 **HD Designs®** Harper Padded **Bar Stool** With Card Reg. 69.99





With Card

**Twinkle Lights** 

Reg. 79.99

**Holiday Wall Art** 



**SAVE \$50** Elsa 30" Round

With Card

Lava Lamp Reg. 29.99

With