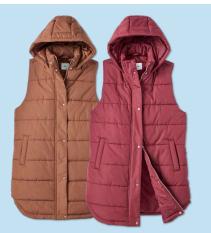

## **BLACK FRIDAY DEALS START NOW!**

Page 20 FGASO 11-3-116043 11/29/2024

Dip® Vest

With Card Women's sizes. Reg. \$40 Extended sizes also on sale

Slippers Men's, Women's and Kids' sizes. Shown: Sale \$15-\$24