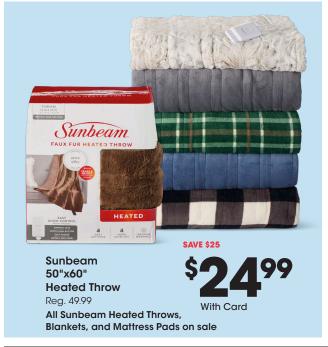

With Card

Cool Jewel 10" **Memory Foam Queen Mattress** 

**SAVE \$100** 

With Card Reg. 399.99

Twin, Full, King Reg. 299.99-649.99 With Card 199.99-349.99

Savings are from Regular Prices, unless otherwise noted. Select Offers are with Card. Seasonal selection varies and is limited to stock on hand.