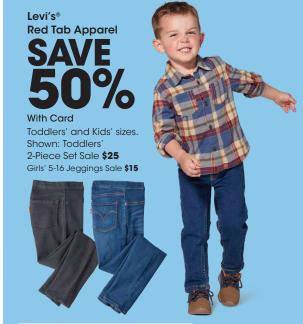

iXTREME
Puffer Jackets
SAVE
50%

With Card
Babies' and
Toddlers' sizes.
Shown: Sale **32.50** 

Cold Weather Boots SAVE 50% With Card

With Card Men's and Women's sizes. Excludes Columbia. Shown: Sale \$30-37.50

Thermal Underwear \$1999

With Card Men's and Women's sizes. Shown: Reg. \$40

SAVE 40%

Men's styles. Excludes Carhartt. Shown: Sale **21.60** 

YOUR CHOICE
Collegiate Licensed
Plushie Pillow
Gnome
199
With Card
Reg. 19.99