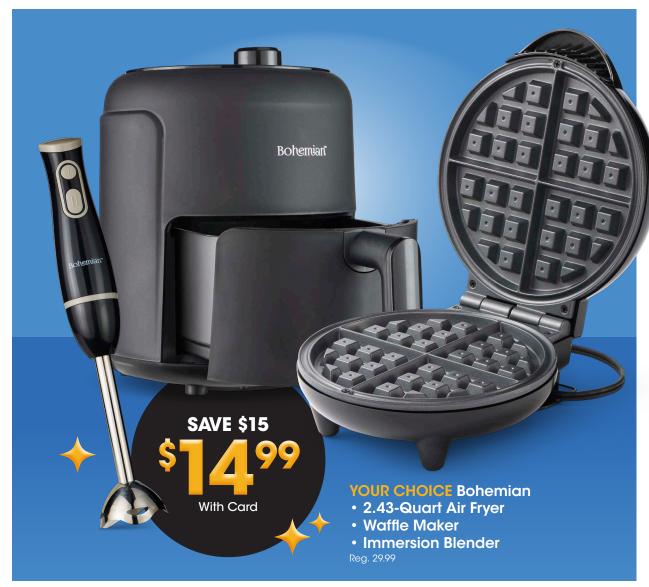

#### **YOUR CHOICE Olympia**

- 116-Piece Screwdriver & Bit Set
- 128-Piece Home Tool Set

Reg. 29.99

\$**14**99

SKIL Twist 2.0 4V Pivoting Head Screwdriver & 2-Piece Bit Set SAVE \$10

\$**19**99

With Card Reg. 29.99