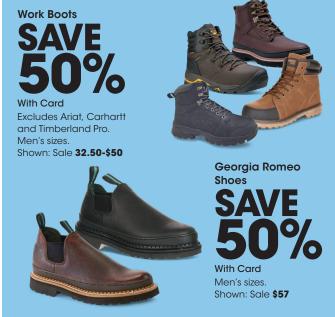

iXTREME
Puffer Jackets
SAVE
50%

With Card
Babies' and
Toddlers' sizes.
Shown: Sale **32.50** 

Cold Weather Boots SAVE 50% With Card

With Card Men's and Women's sizes. Excludes Columbia. Shown: Sale \$30-37.50

Thermal Underwear \$1999

With Card Men's and Women's sizes. Shown: Reg. \$40

SAVE 40%

Men's styles. Excludes Carhartt. Shown: Sale **21.60** 

YOUR CHOICE
Collegiate Licensed
Plushie Pillow
Gnome
199
With Card
Reg. 19.99