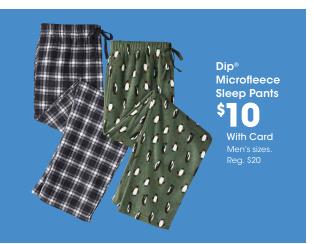

Thermal Underwear \$1999

With Card Men's and Women's sizes. Shown: Reg. \$40

SAVE 40%

Men's styles. Excludes Carhartt. Shown: Sale **21.60** 

YOUR CHOICE
Collegiate Licensed
Plushie Pillow
Gnome
199
With Card
Reg. 19.99