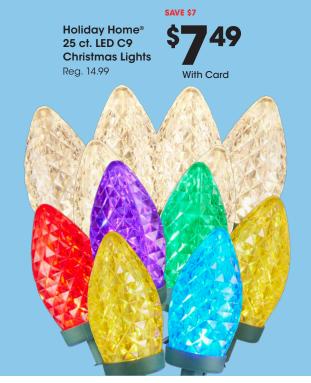

50% With Card

SMNY Clogs Women's sizes. Shown: Sale \$16

60% With Card

11-3-116043 11/29/2024

Kidtopia Sleep Separates \$699 With Card Kids' 4-16. Reg. \$18

Holiday Home® \$749 50 ct. 60mm 50 ct. 60mm Shatterproof **Ornaments** 