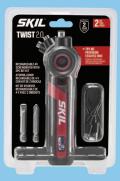

#### **YOUR CHOICE Olympia**

- 116-Piece Screwdriver & Bit Set
- 128-Piece Home Tool Set

Reg. 29.99

\$**14**99

SKIL Twist 2.0 4V Pivoting Head Screwdriver & 2-Piece Bit Set SAVE \$10

\$**19**99

With Card Reg. 29.99