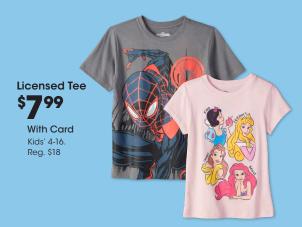

50% With Card

SMNY Clogs Women's sizes. Shown: Sale \$16

60% With Card

11-3-116043 11/29/2024

Kidtopia Sleep Separates \$699 With Card Kids' 4-16. Reg. \$18

Holiday Home® \$749 50 ct. 60mm 50 ct. 60mm Shatterproof **Ornaments** 