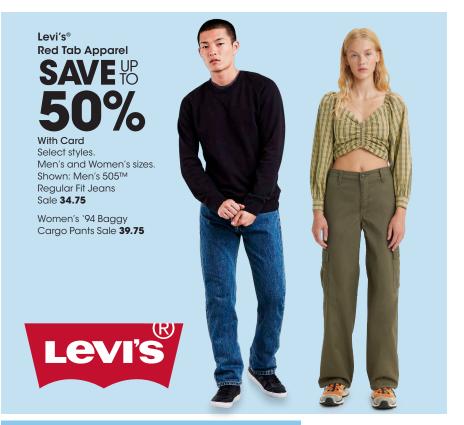

iXTREME
Puffer Jackets
SAVE
50%

With Card
Babies' and
Toddlers' sizes.
Shown: Sale **32.50** 

Cold Weather Boots SAVE 50% With Card

With Card Men's and Women's sizes. Excludes Columbia. Shown: Sale \$30-37.50

Thermal Underwear \$1999

With Card Men's and Women's sizes. Shown: Reg. \$40

SAVE 40%

Men's styles. Excludes Carhartt. Shown: Sale **21.60** 

YOUR CHOICE
Collegiate Licensed
Plushie Pillow
Gnome
199
With Card
Reg. 19.99