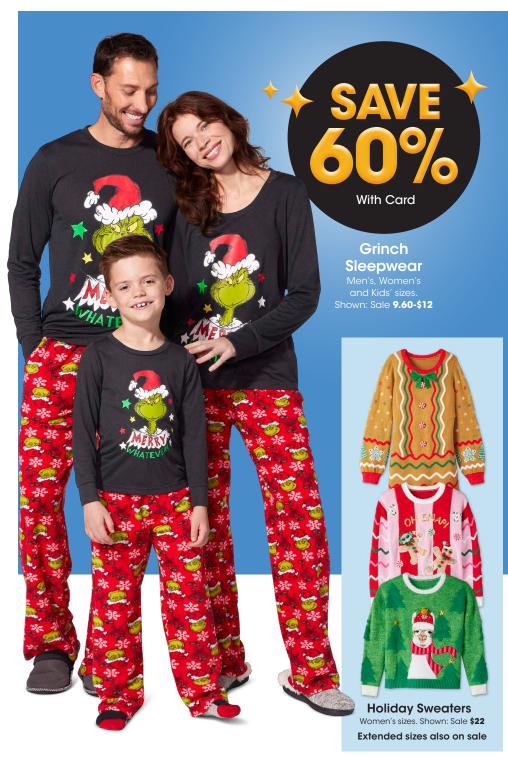

Thermal Underwear \$1999

With Card Men's and Women's sizes. Shown: Reg. \$40

SAVE 40%

Men's styles. Excludes Carhartt. Shown: Sale **21.60** 

YOUR CHOICE
Collegiate Licensed
Plushie Pillow
Gnome
199
With Card
Reg. 19.99