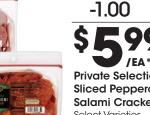

GHIRARDELLI

60% CACAC

4Dloc

**Private Selection** Sliced Pepperoni or Salami Cracker Cuts Select Varieties, 10-12 oz, In the Deli

**/EA** Ghirardelli **Baking Chips** 

Reynolds Wra **EVERY**DAY

10-12 oz or Reynolds Aluminum Foil, 37.5-75 sq ft or Ziploc Storage Bags, 14-24 ct; Select Varieties