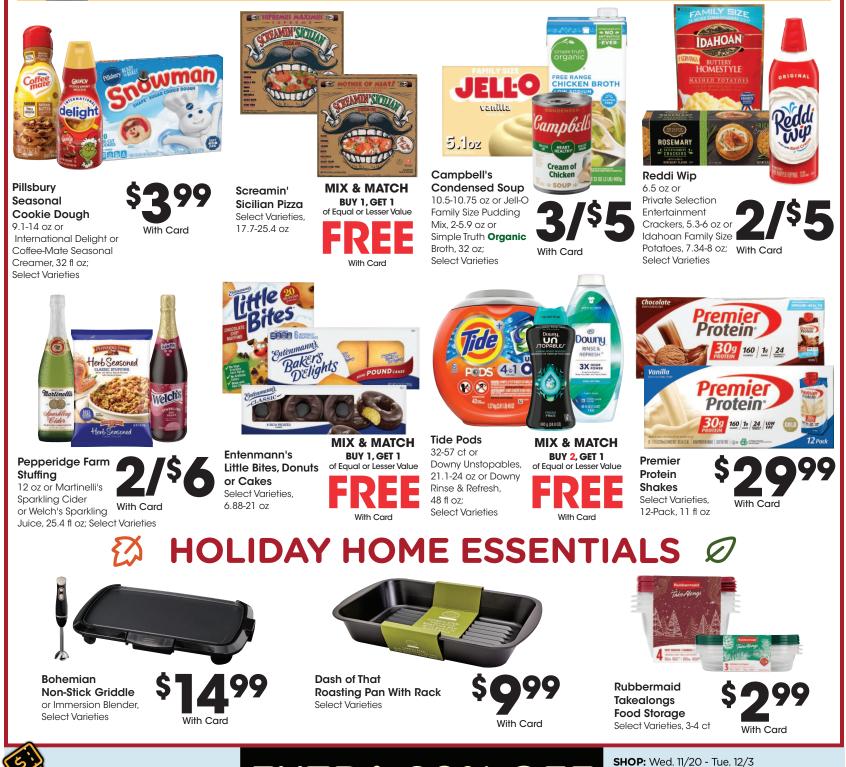

# GROCERY ESSENTIALS

EXTRA 20% OFF when you spend \$200 or more with Card.

**REDEEM:** Thurs. 12/12 - Sun. 12/15 Customers can redeem with Card on Apparel. Shoes.

Restrictions apply. See store for Details.