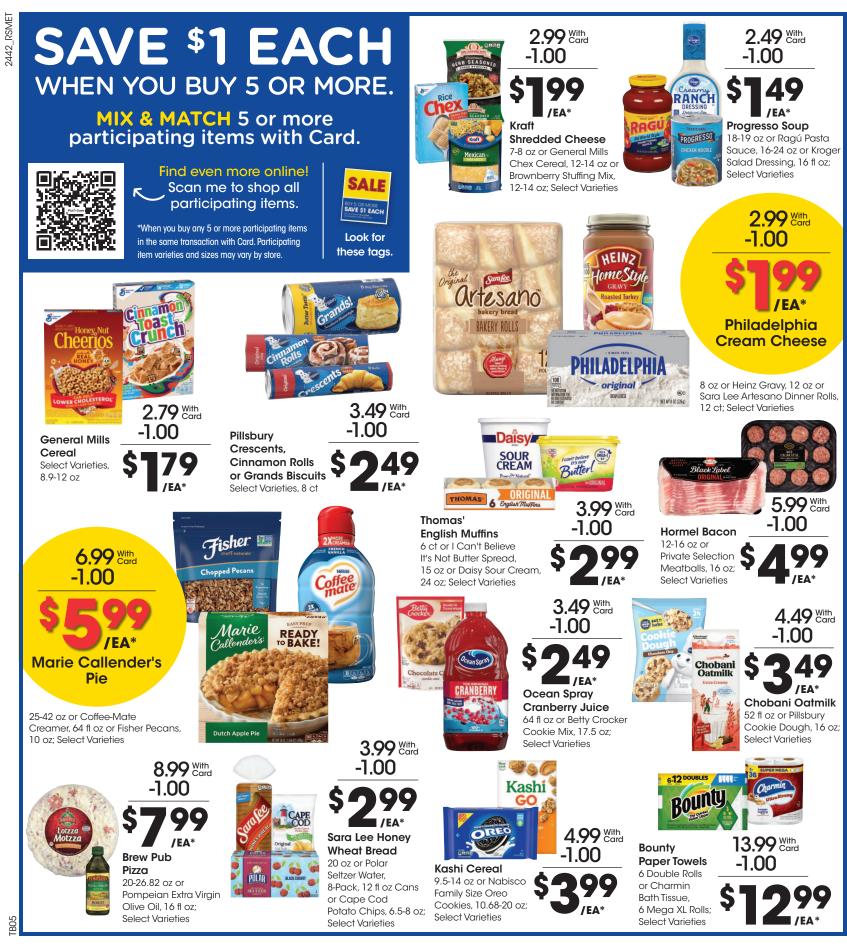

#### SAVE \$1 EACH WHEN YOU BUY 5 OR MORE.

MIX & MATCH 5 or more participating items with Card.

\*When you buy any 5 or more participating items in the same transaction with Card. Participating item varieties and sizes may vary by store.

SALE Look for these tags. SAVE \$1 EACH

Dawn **Dish Soap** Select Varieties,

-1.00

2.99 With Card

14.6-18 fl oz

6.99 With Card

-

Dove

-1.00

/EA \* **Green Mountain** McCafé or **Donut Shop K-Cups** 

10 ct or Country Crock Spread, 45 oz; Select Varieties

7,99 With Card

/EΔ \*

-1.00

Dove Bodywash

Deodorant, 2.7-3 oz:

Select Varieties

20 fl oz or Dove Men's

NIVEA

4.69 With Card

64

-1.00

/EA\*

**Hefty Trash Baas** 18-45 ct or **Private Selection** Maple Syrup, 12 fl oz; Select Varieties

GHIRARDELLI

60% CACAC

4Dloc

**Private Selection** Sliced Pepperoni or Salami Cracker Cuts Select Varieties, 10-12 oz, In the Deli

**/EA** Ghirardelli **Baking Chips** 

Reynolds Wra **EVERY**DAY

10-12 oz or Reynolds Aluminum Foil, 37.5-75 sq ft or Ziploc Storage Bags, 14-24 ct; Select Varieties