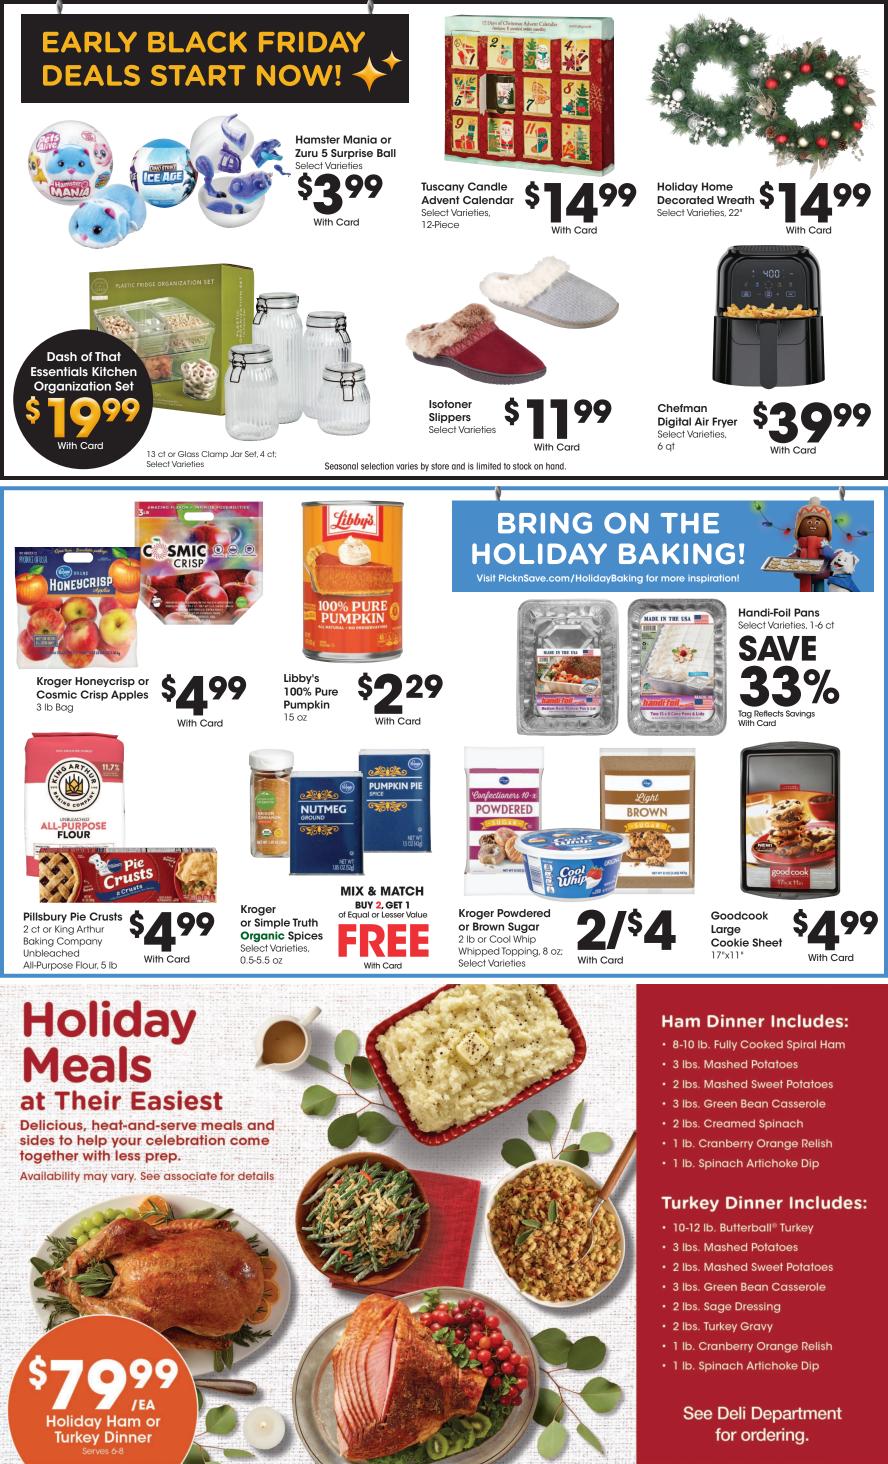

# GROCERY ESSENTIALS

EXTRA 20% OFF when you spend \$200 or more with Card.

**REDEEM:** Thurs. 12/12 - Sun. 12/15 Customers can redeem with Card on Apparel. Shoes.

Restrictions apply. See store for Details.