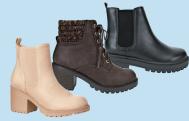

## YOUR CHOICE

Hollywood **Sherpa Lined** 

- Hoodie
- Joggers

With Card Young men's sizes. Reg. \$45

Grinch **Family** Sleepwear

Men's, Women's and Kids' sizes. Sale **9.60-\$12** 

Women's sizes. Reg. \$50

Soda Boots \$1099 With Card