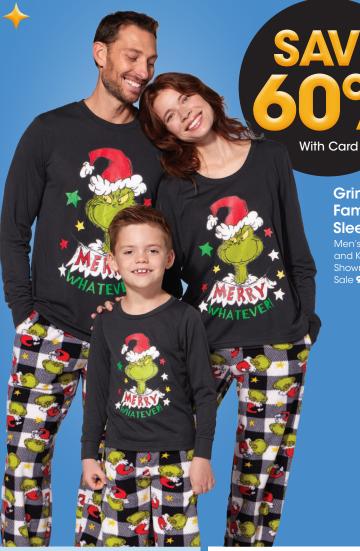

## YOUR CHOICE

Hollywood **Sherpa Lined** 

- Hoodie
- Joggers

With Card Young men's sizes. Reg. \$45

Grinch **Family** Sleepwear

Men's, Women's and Kids' sizes. Sale **9.60-\$12** 

Women's sizes. Reg. \$50

Soda Boots \$1099 With Card