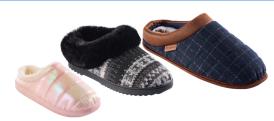

Slippers With Card

Men's, Women's and Kids' sizes. Shown: Sale \$15-\$22

**YOUR CHOICE Dash** 

Popcorn Popper

 My Mug Ice Cream Maker

With Card

Nespresso Vertuo Pop+

With Card