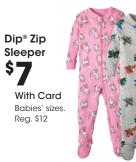

## YOUR CHOICE

Hollywood **Sherpa Lined** 

- Hoodie
- Joggers

With Card Young men's sizes. Reg. \$45

Grinch **Family** Sleepwear

Men's, Women's and Kids' sizes. Sale **9.60-\$12** 

Women's sizes. Reg. \$50

Soda Boots \$1099 With Card