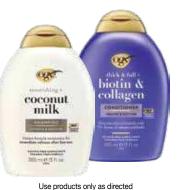

NEOSPORIN

13 oz. OGX® Coconut Milk Shampoo or OGX® Biotin & Collagen Conditioner

Select Varieties and Sizes **OGX®** Stylers

Use products only as directed

Select Varieties OGX<sup>®</sup> Wash

)% off SAVINGS save big with