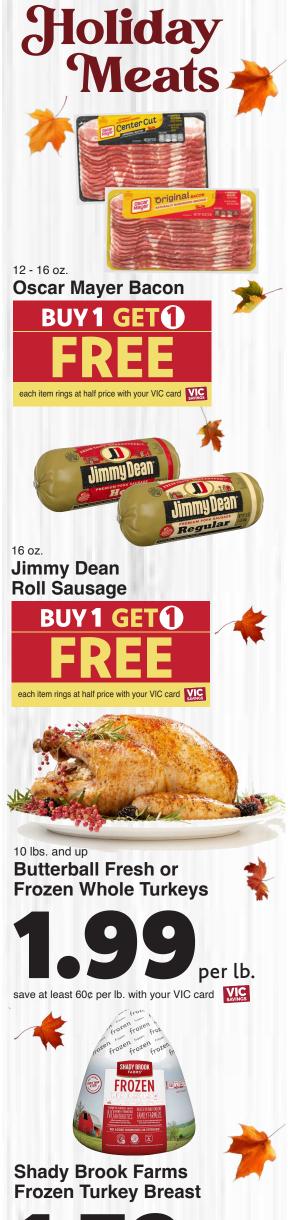

#### Smithfield Bone-In Ham Portion

save at least \$2.50 per lb. with your VIC card

#### Carando Boneless Sliced Smoked Ham

ONELESS LICED HAM

save at least \$2.00 per lb. with your VIC card MC

BGB BGB BGB BGB

2-20 2-20 2-20 2-20

\* Supplies are limited