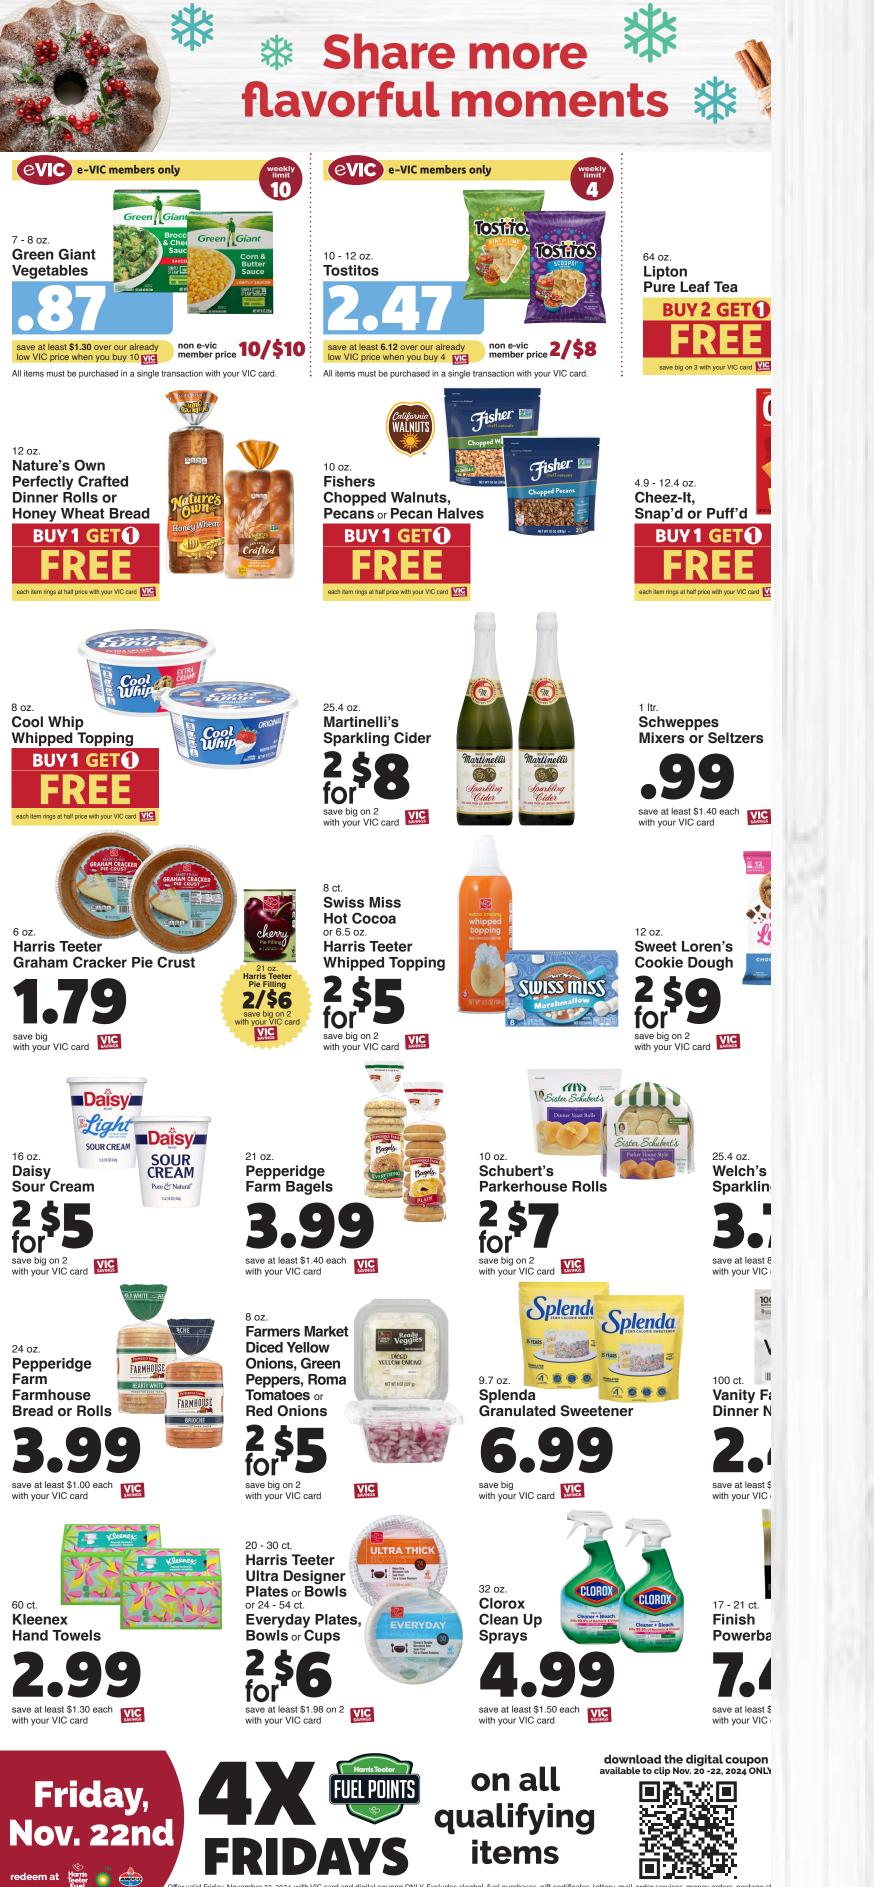

Prices valid November 20 through November 28, 2024.

PO2B PO2B PO2B PO

21 - 27 ct. **Cascade ActionPacs** 

save at least \$2.00 each VIC with your VIC Card

Mr. Clean **Concentrated Cleaner** & 2 ct. Magic Eraser

23 oz.

Laundry Detergent

24 oz. **Downy & Gain In-Wash** Scent Booster

Downy

APP

VIC with your VIC Card

60 ct. Bounce **Dryer Sheets** 

FABRIC 23.6 oz. **Febreze Fabric** Impress with less stress. Host the holidays with Refresher the brands you trust.