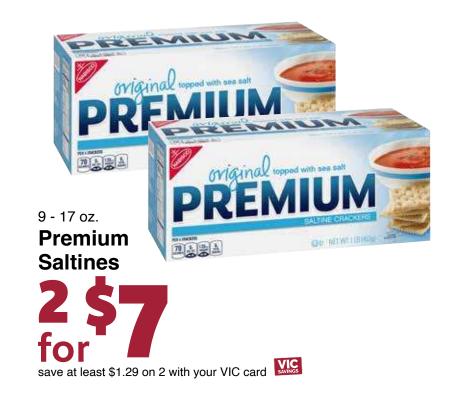

Harris Teeter Grated

save at least 98¢ on 2 VIC with your VIC card

with your VIC card

save at least \$1.50 each with your VIC card

5 oz. Jar Kraft **Old English Cheese Spread** 

save at least \$3.98 on 2 with your VIC card