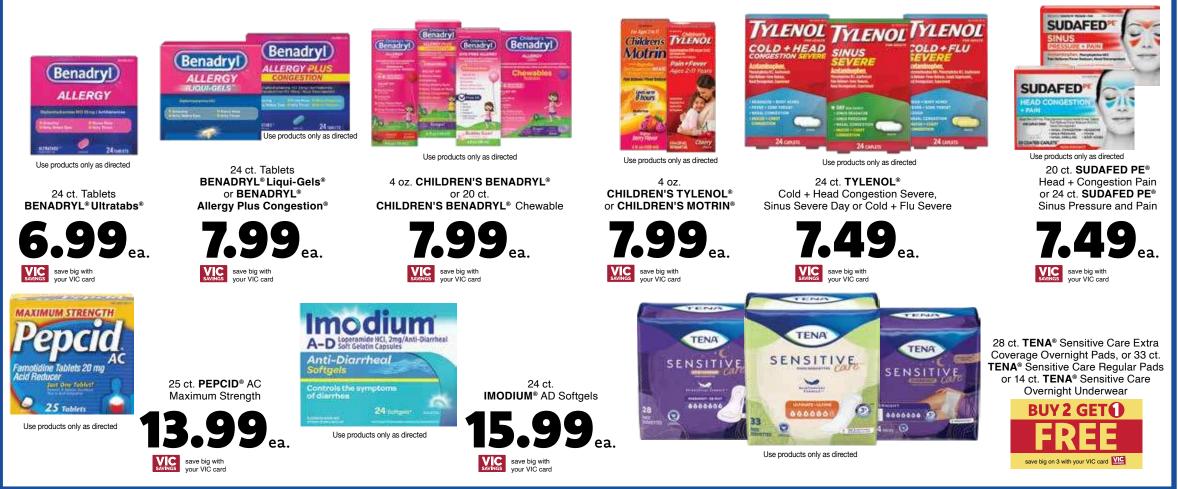

### SHOPPER MARKETING

\* Supplies are limited

FSA

HSA

FSA & HSA Aveeno **ELIGIBLE** TENA' Motrin **ESSENTIALS** YLENOL Imodium Use your FSA/HSA A-D 70 dollars all year. 2 It's to your benefit. Benadryl ALLERGY

Use products only as directed

24 ct. TYLENOL<sup>®</sup> Extra Strength Caplets

20 ct. BAND-AID® Tough Strips or 30 ct. BAND-AID® Flexible Fabric

Use products only as directed .5 oz. NEOSPORIN® +Pain Relief Cream, Ointment or NEOSPORIN® Burn Relief Ointment