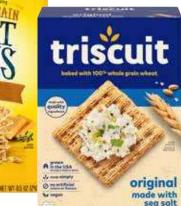

7.5 - 8.5 oz. Wheat Thins or Triscuit

BUY1 GET(1

each item rings at half price with your VIC card

A BAR BURLEDAN COLER

\* Supplies are limited

14.25 - 19.5 oz. **Family Size Oreo or Chips Ahoy!** 

ΓΟΙ save at least \$2.29 on 2 with your VIC card