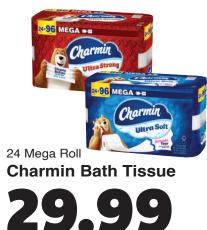

save at least \$1.00 each with your VIC Card

VIC

Swiffer Refills

save at least \$1.80 each with your VIC Card VIC 12 Triple Roll **Bounty Paper Towels** 

ROU

GREAT

VALUE!

12 oz. **VICKS DayQuil** & NyQuil Cold & Flu Liquid