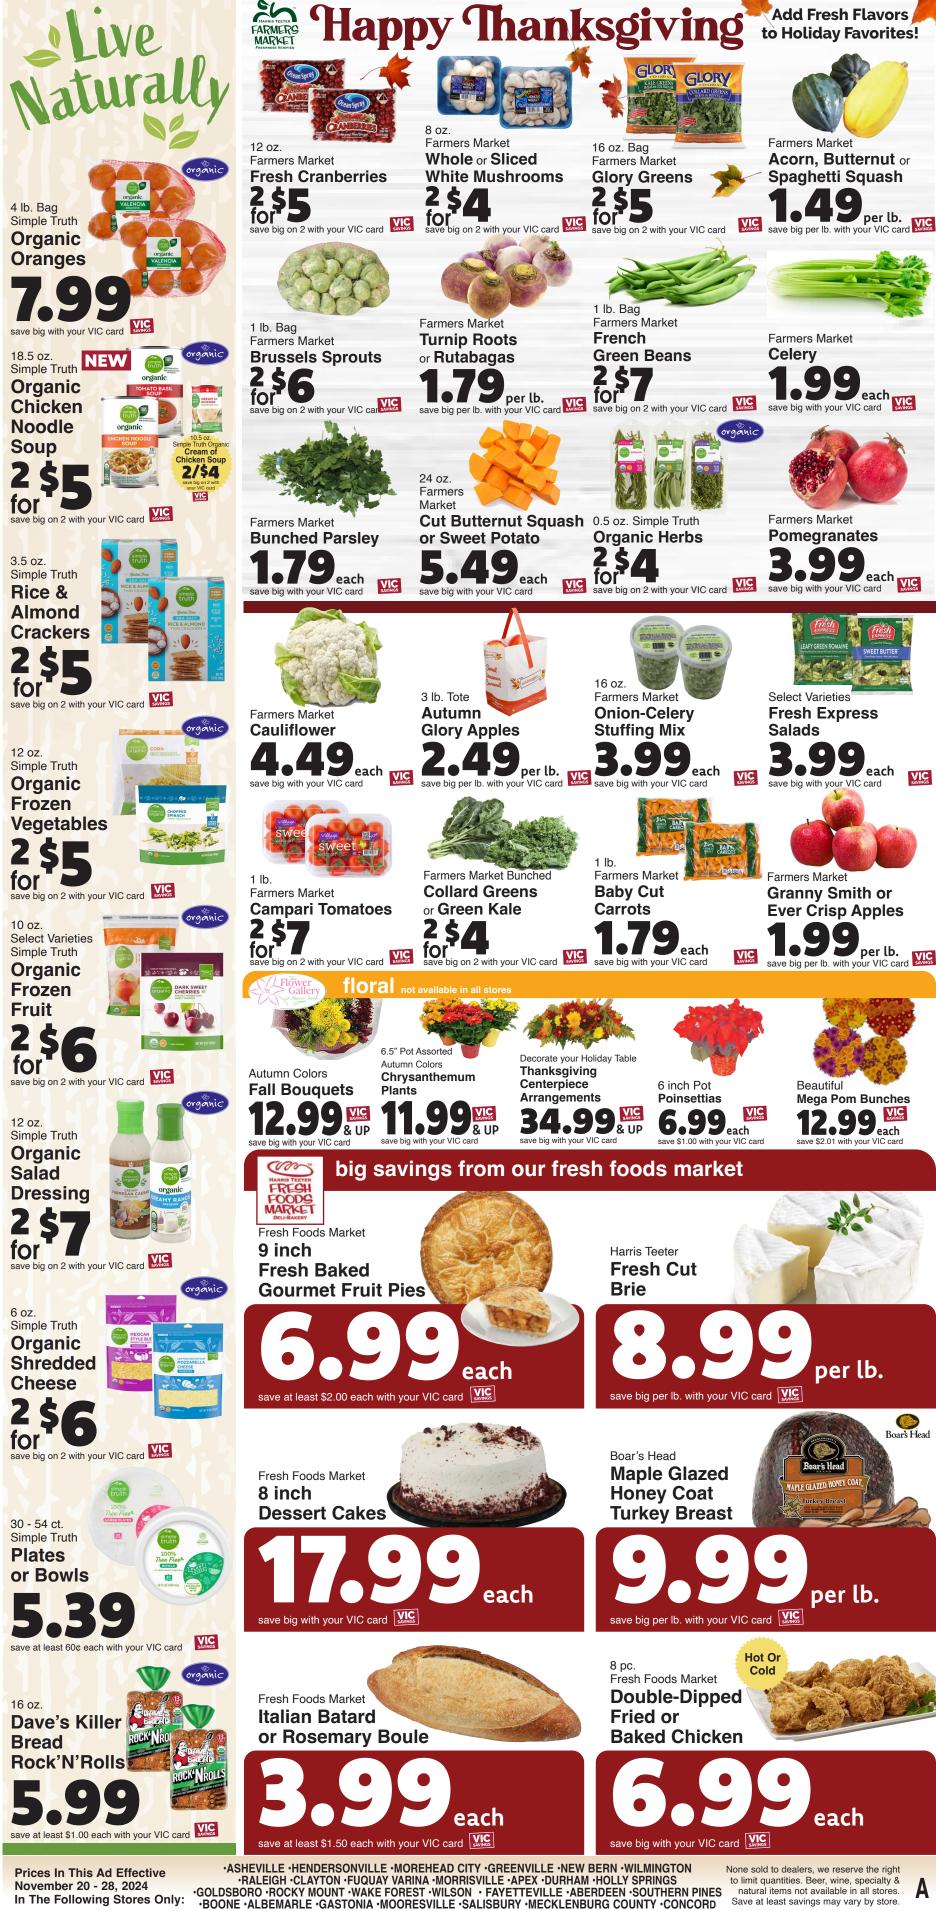

# Gather up turkey day deals!

## Shop Now

Harris Teeter WEEKLY SPECIALS\* PRICES VALID THROUGH 11.28.24 \* Supplies are limited YOUR NEIGHBORHOOD MARKET