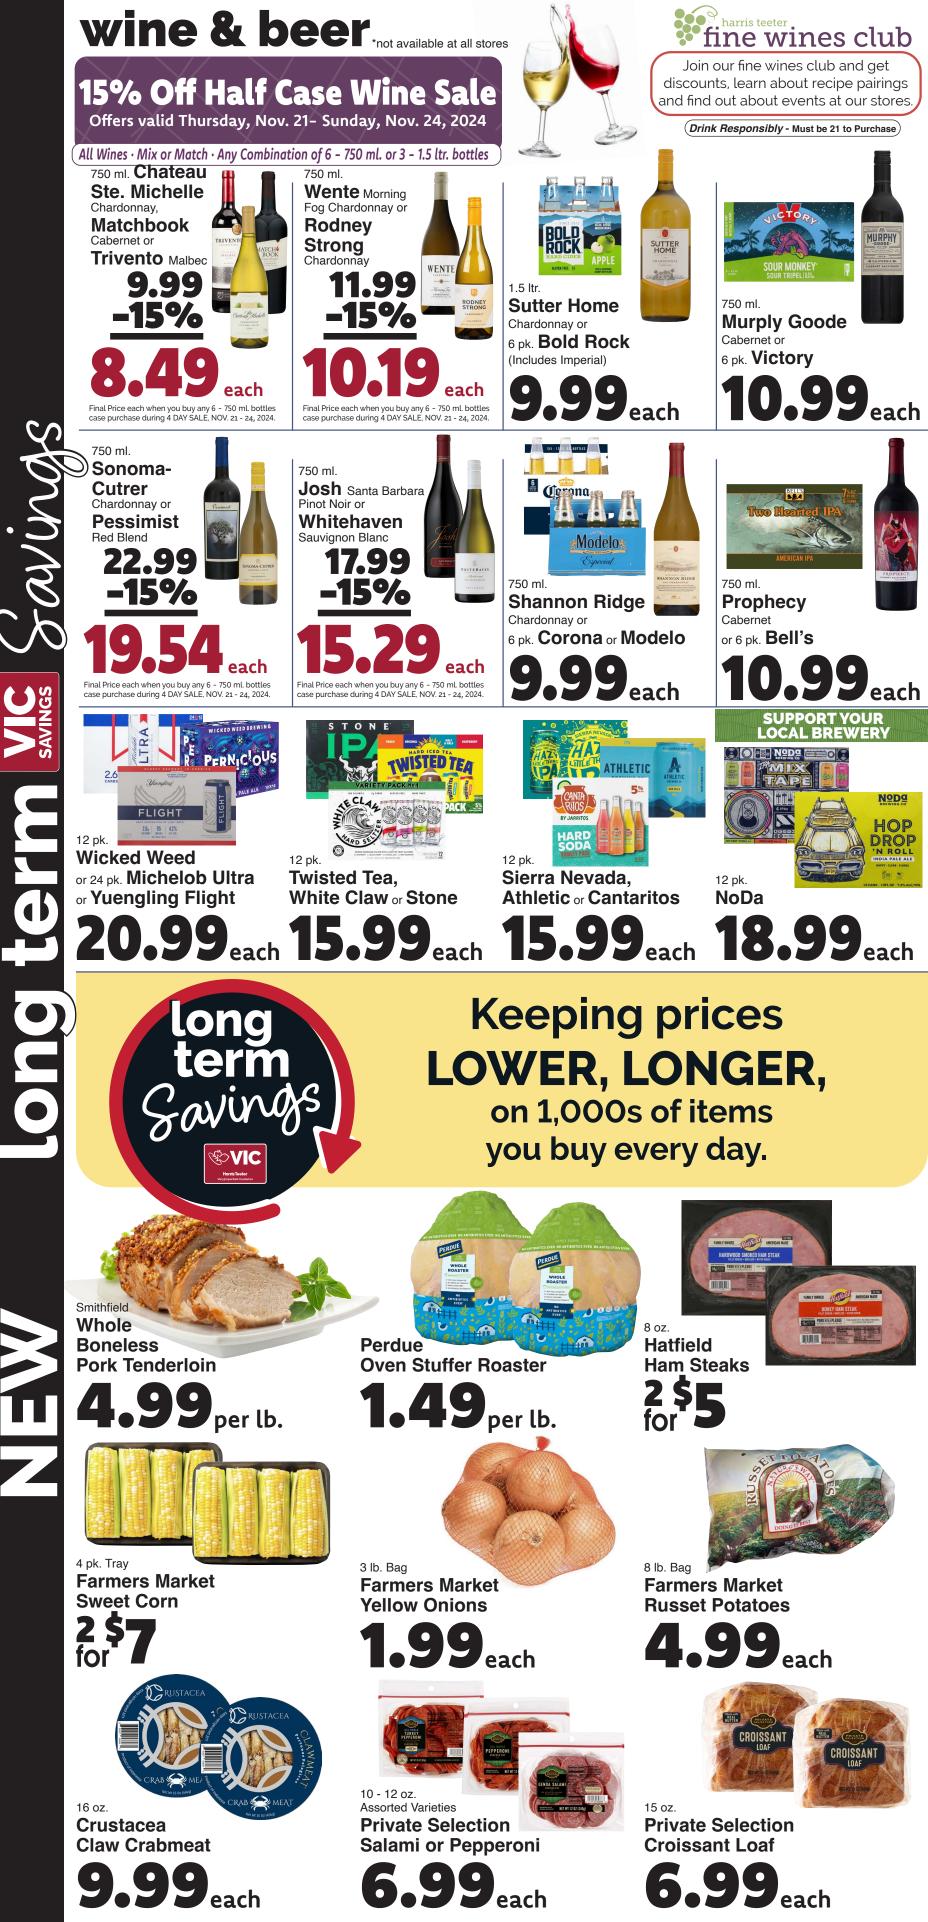

## **Keeping prices** LOWER, LONGER, on 1,000s of items you buy every day.

.87 oz. **McCormick Gravy Mix** 

for save at least \$1.95 on 5 with your VIC card

10 - 11.4 oz. Swiss Miss Hot Chocolate Mix

for

save at least \$2.98 on 2 with your VIC card