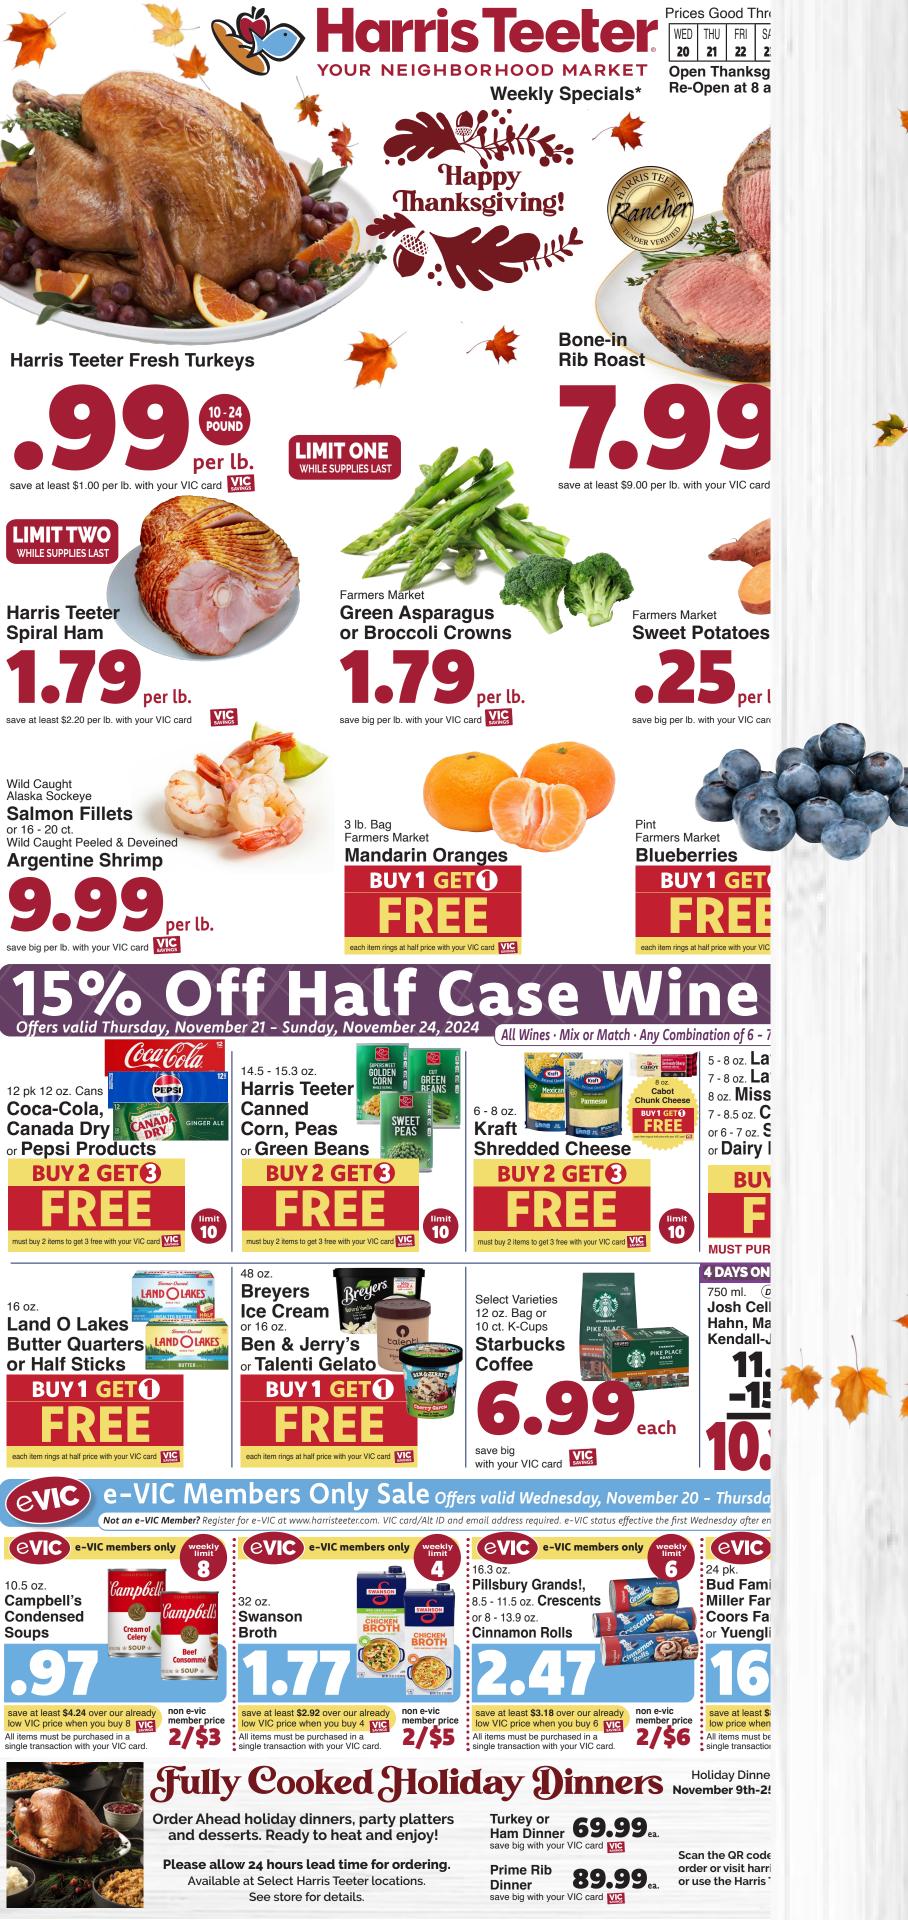

# Gather up turkey day deals!

## Shop Now

Harris Teeter WEEKLY SPECIALS\* PRICES VALID THROUGH 11.28.24 \* Supplies are limited YOUR NEIGHBORHOOD MARKET