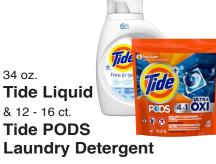

23 oz.

Laundry Detergent

24 oz. **Downy & Gain In-Wash** Scent Booster

Downy

APP

VIC with your VIC Card

60 ct. Bounce **Dryer Sheets** 

FABRIC 23.6 oz. **Febreze Fabric** Impress with less stress. Host the holidays with Refresher the brands you trust.