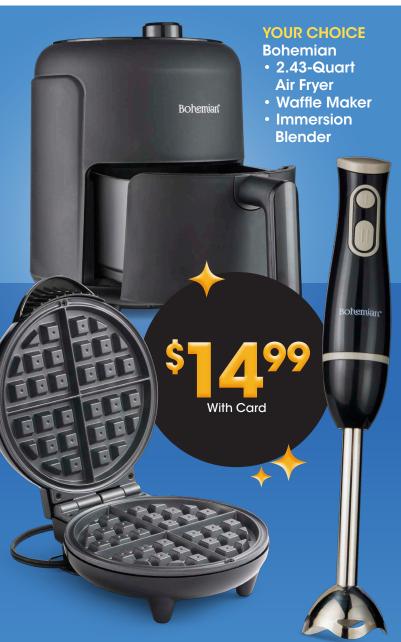

# W Kroger

## BLACK FRIDAY









**Board & Card Games** and Puzzles

With Card



Carter's® Apparel



YOUR CHOICE

• Tusm Tusm Plush

 Disney Princess **Activity Kit** 

With Card



Holiday Home® 11" Blow Mold **\$7**49

With Card



Holiday Motif Apparel Women's and

Men's sizes. Shown: Sale **\$22-\$24** 



**Grinch Family** Sleepwear

Men's, Women's, and Kids' sizes. Shown: Sale **\$6-\$12** 

With Card



EARN A HOLIDAY **SAVINGS BONUS** 

With Card











Chefman 6-Quart Digital Air Fryer

\$3999



Cirkul \$1

\$1**7**99

With Card



Candle-Lite
14 oz. Candle

\$3

With Card



Savings are from Regular Prices, unless otherwise noted. Select Offers are with Card. BUY 1, GET 1 Item of Equal or Lesser Value. Offers not mix and match. Seasonal selection varies by store and is limited to stock on hand.







Hot Wheels City Nemesis or Nerf Elite Sharkfire

## **SAVE 50%**

With Card

Find more Hot Wheels & Active Sport Toys on sale



Barbie Dolls & Accessories SAVE

With Card



5 Surprise Unicorn Squad \$299

With Card



Sharpie & Paper Mate Writing Supplies SAVE 30% With Card







EARN A HOLIDAY **SAVINGS BONUS** 

EXTRA 20% OFF See back page for details.



















#### **YOUR CHOICE**

Sterilite

• 41-Quart

Underbed Box