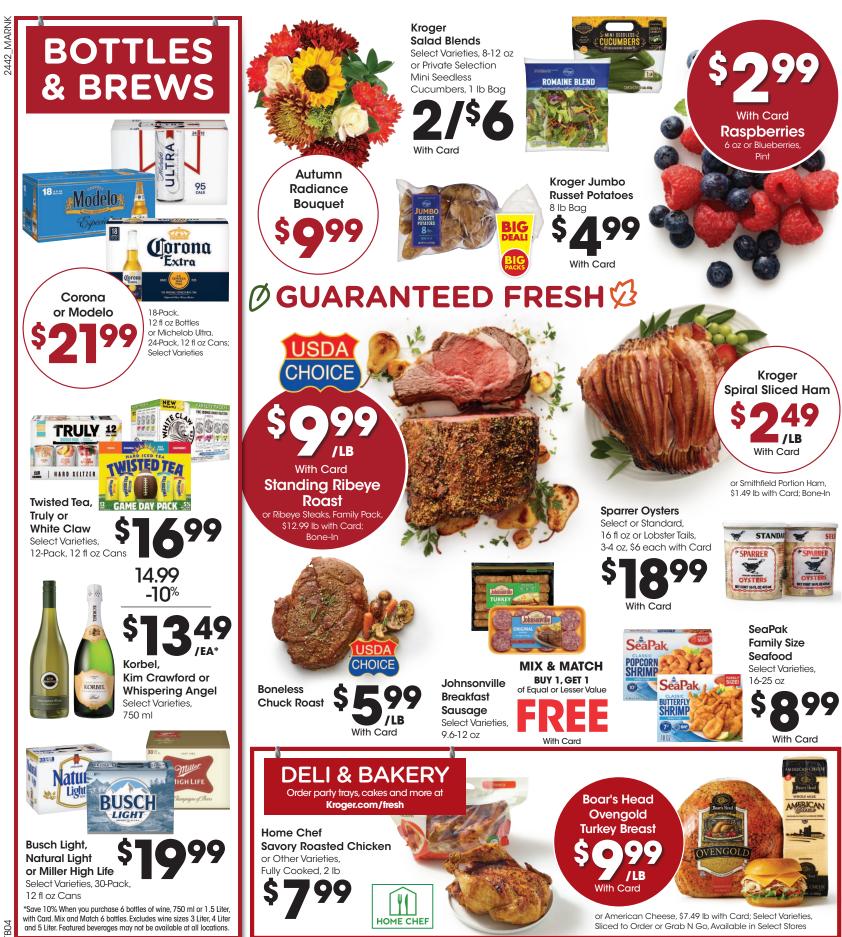

#### 2 1-877-894-3707

3 See a Deli Associate

LAST DAY TO ORDER IS 11/26!

\*Save 10% When you purchase 6 bottles of wine, 750 ml or 1.5 Liter, with Card. Mix and Match 6 bottles. Excludes wine sizes 3 Liter, 4 Liter and 5 Liter. Featured beverages may not be available at all locations.

## FALL DEALS FOR FRESH MEALS

2442\_MARNK