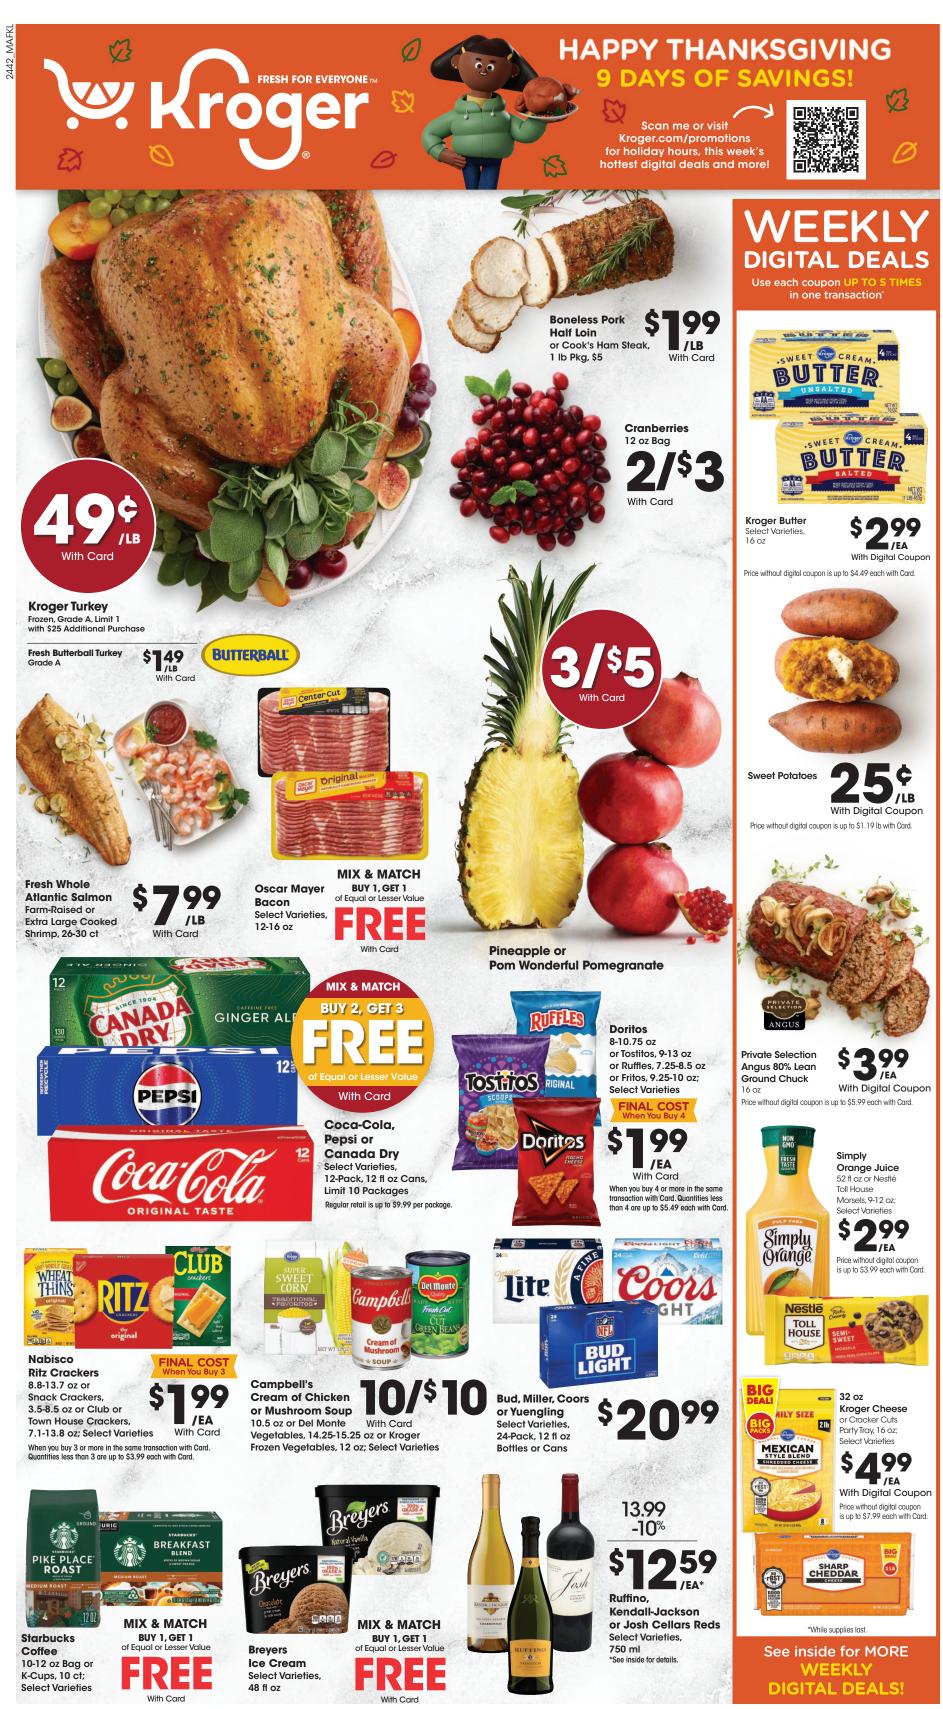

SALE DATES: Wed. November 20 - Thurs. November 28, 2024. Prices and items are effective at your Franklin County Kroger stores.

SELECTION MAY VARY BY STORE, LIMITED TO STOCK ON HAND. WE RESERVE THE RIGHT TO LIMIT QUANTITIES AND CORRECT PUBLISHED ERRORS.