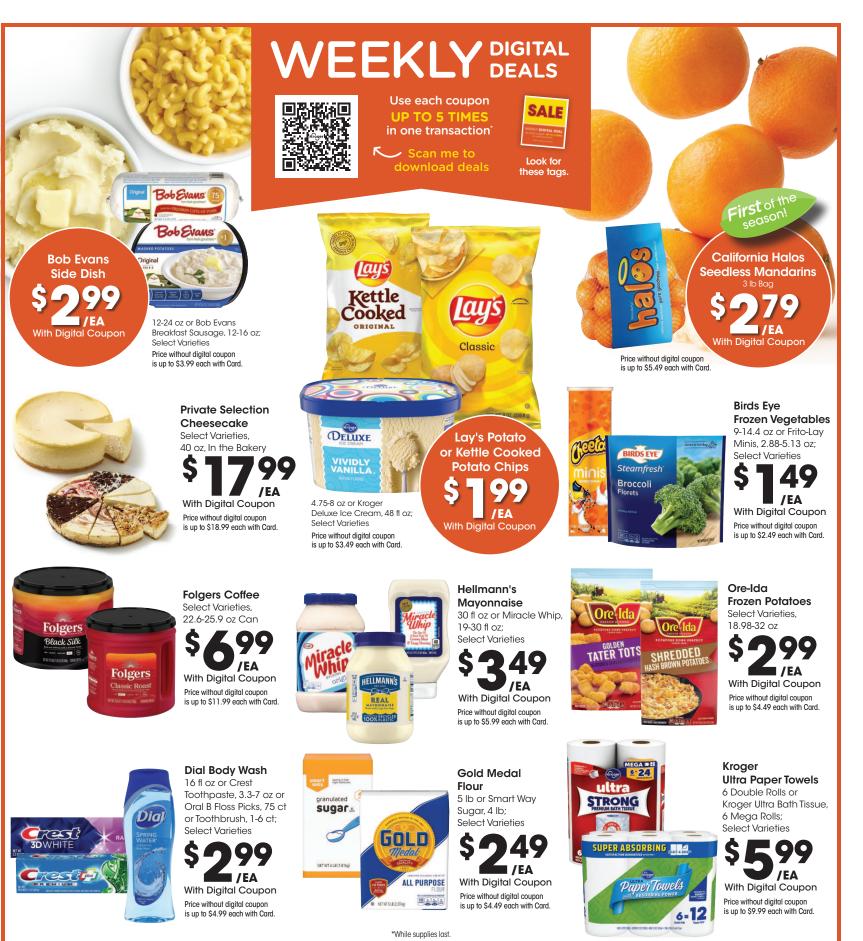

SALE DATES: Wed. November 20 - Thurs. November 28, 2024. Prices and items are effective at your Franklin County Kroger stores.

SELECTION MAY VARY BY STORE, LIMITED TO STOCK ON HAND. WE RESERVE THE RIGHT TO LIMIT QUANTITIES AND CORRECT PUBLISHED ERRORS.