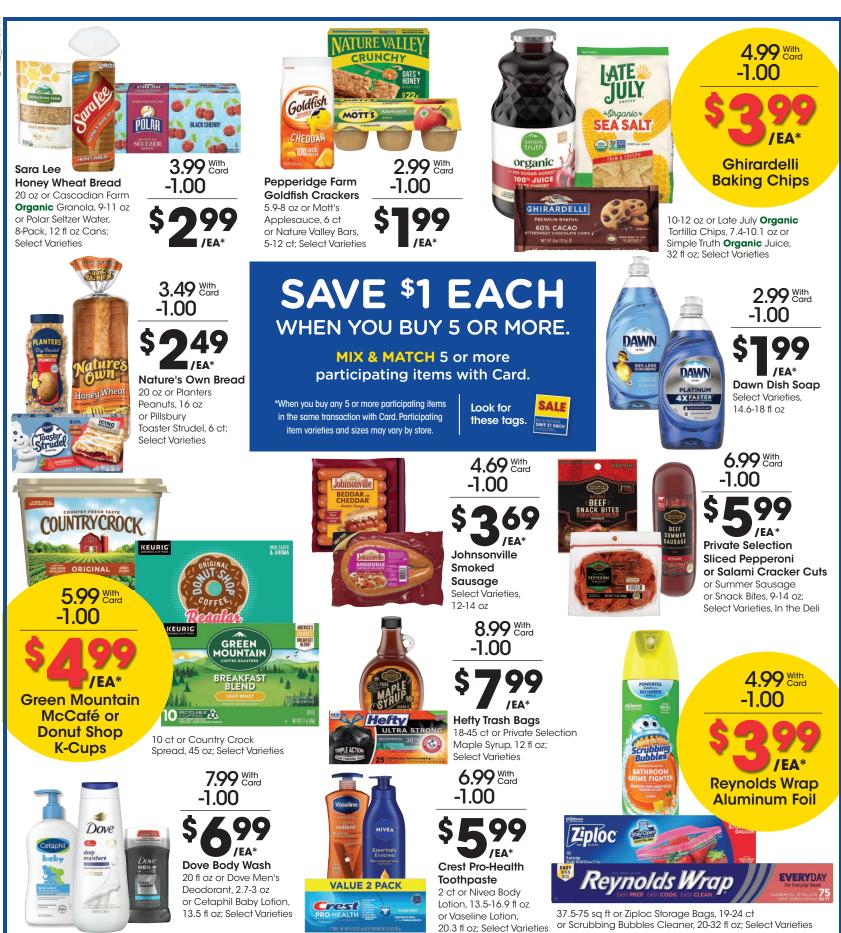

SALE DATES: Wed. November 20 - Thurs. November 28, 2024. Prices and items are effective at your Franklin County Kroger stores.

SELECTION MAY VARY BY STORE, LIMITED TO STOCK ON HAND. WE RESERVE THE RIGHT TO LIMIT QUANTITIES AND CORRECT PUBLISHED ERRORS.