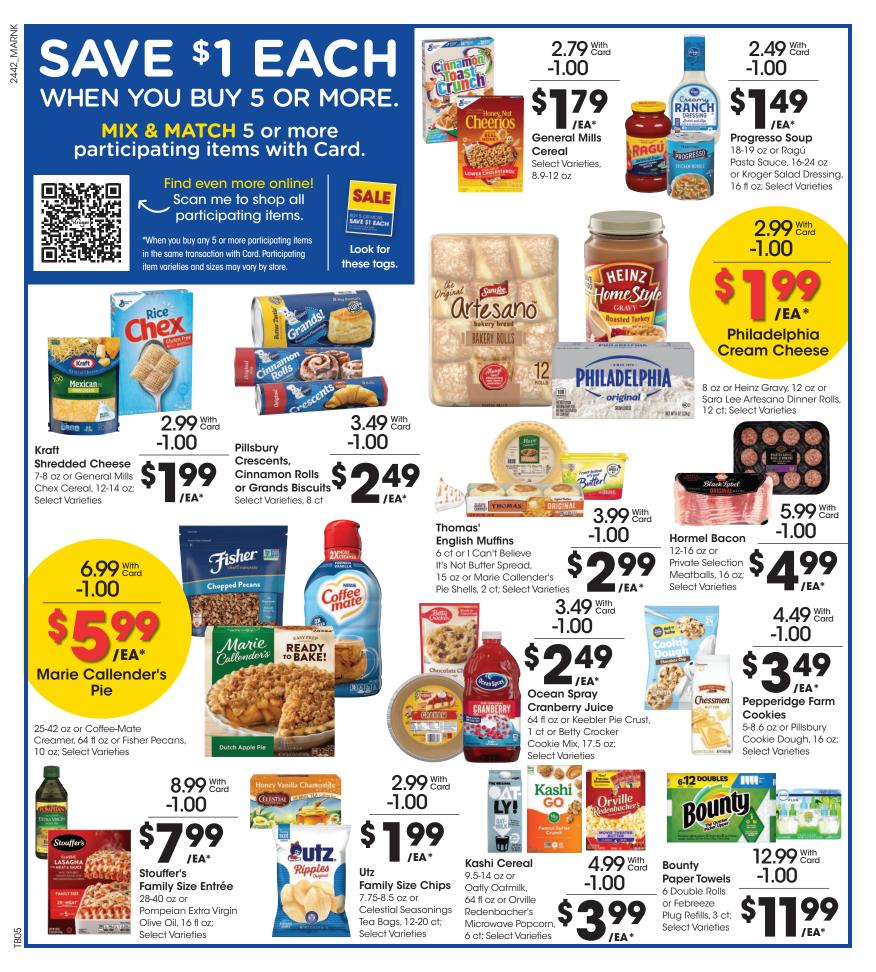

SALE DATES: Wed. November 20 - Thurs. November 28, 2024. Prices and items are effective at your Franklin County Kroger stores.

SELECTION MAY VARY BY STORE, LIMITED TO STOCK ON HAND. WE RESERVE THE RIGHT TO LIMIT QUANTITIES AND CORRECT PUBLISHED ERRORS.