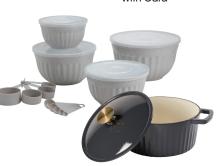

Dash of That Essentials Fluted Dutch Oven 3 qt or Mixing & Measuring Set, 17-Piece

\$**19**99 Set, With Card