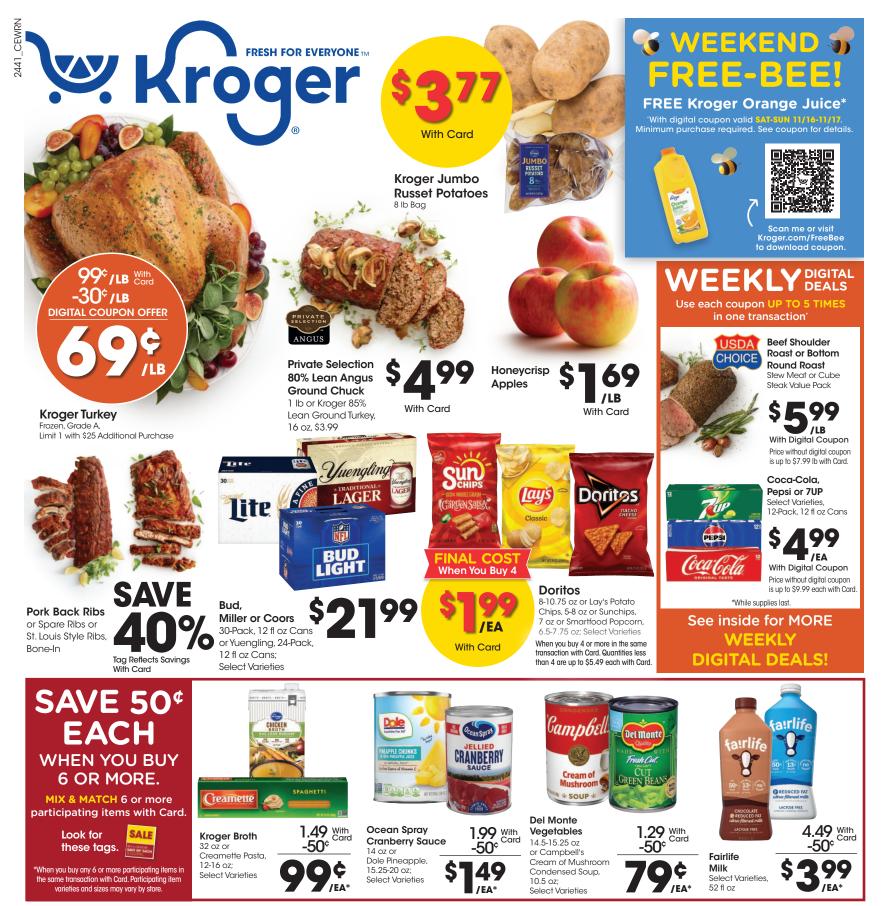

SALE DATES: Wed. November 13 - Tues. November 19, 2024. Prices and items are effective at your local Kroger store.

2 SELECTION MAY VARY BY STORE, LIMITED TO STOCK ON HAND. WE RESERVE THE RIGHT TO LIMIT QUANTITIES AND CORRECT PUBLISHED ERRORS.

B



**FB02** 

### WEEKLY DIGITAL DEALS

Use each coupon UP TO 5 TIMES in one transaction

CELSIUS Celsius ARKLING **Energy Drink** Select Varieties, 12 fl oz SALE With Digital Coupon Look for these tags. Price without diaital coupon is up to \$1.99 each with Card.



\*While supplies last.

TRESemmé Shampoo or Conditioner Select Varieties, 28 fl oz \$ 49 /EA With Digital Coupon

Price without digital coupon is up to \$5.99 each with Card.

TRESemm

MOISTURE

ALURONIC PLEX

HOISTURE

TRESemmé

OISTUR

SHAMPOO

0% EARABENET MINITER

#### ON 100s O