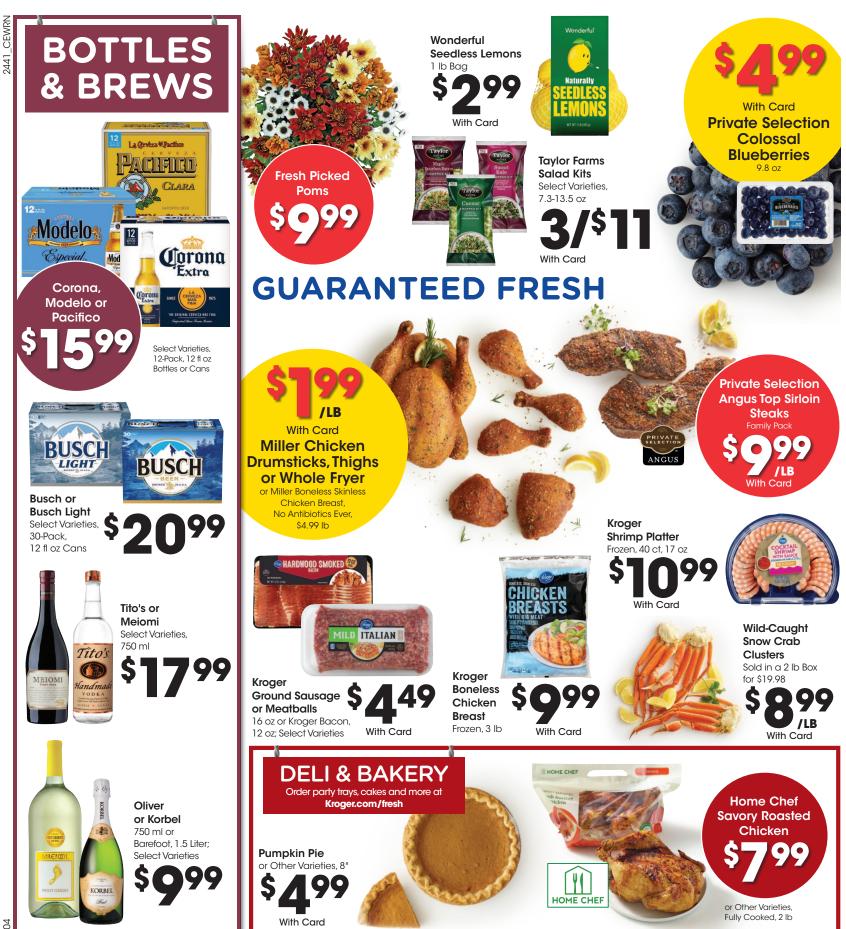

### **BOTTLES & BREWS**

Michelob Ultra 24-Pack, 12 fl oz Cans or Bacardi, 1.75 Liter; Select Varieties

399

High Noon Select Varieties, 8-Pack, 12 fl oz Cans \$1799

S KUMBI

SMIRNOFF

Nº21

Jose

ESPECIAL

Blue Moon or Samuel Adams \$1599

BELGIA WHITE

WINTER LAGER

ptain Mora

12-Pack, 12 fl oz Bottles or Cans or Captain Morgan, 750 ml; Select Varieties

SPECIAL EXPECIAL EXPECIA

## FALL DEALS FOR FRESH MEALS

A06

2441\_CECEN