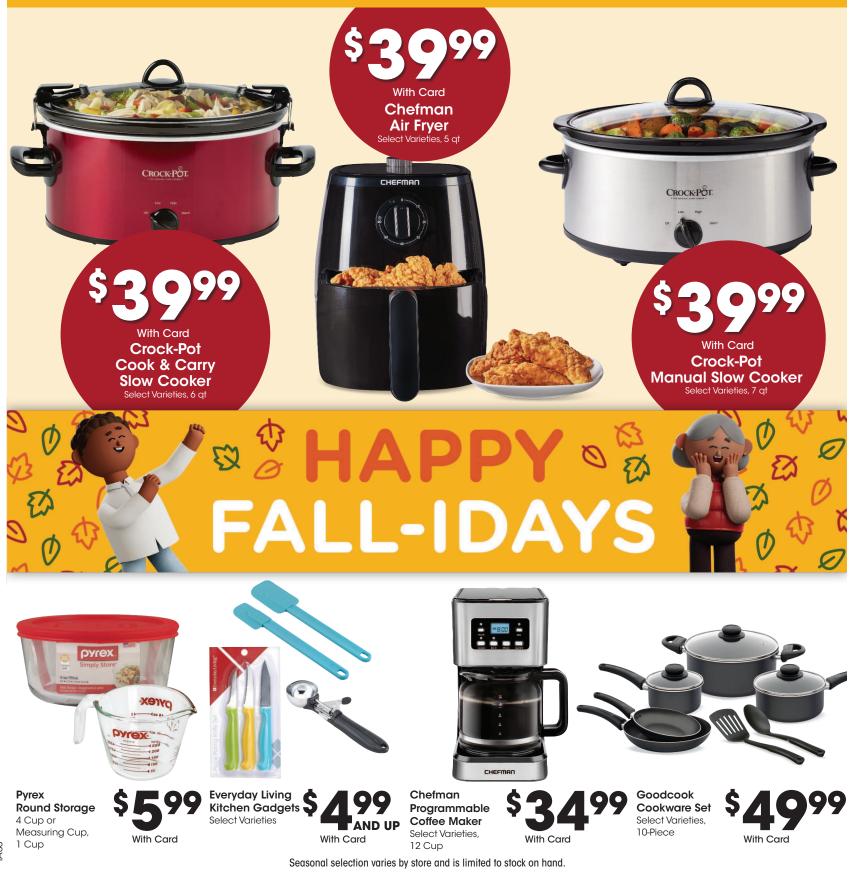

Dash of That Essentials Fluted Dutch Oven 3 qt or Mixing & Measuring Set, 17-Piece

\$**19**99 Set, With Card