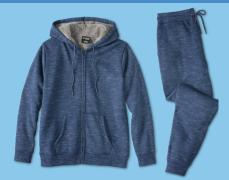

## YOUR CHOICE

Hollywood **Sherpa Lined** 

- Hoodie
- Joggers

With Card Young men's sizes. Reg. \$45

Grinch **Family** Sleepwear

Men's, Women's and Kids' sizes. Sale **9.60-\$12** 

Women's sizes. Reg. \$50

Soda Boots \$1099 With Card