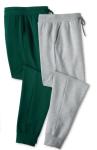

YOUR CHOICE

**TRAJ3CTORY Fleece** 

- Hoodie
- Joggers

Women's sizes. Reg. \$40