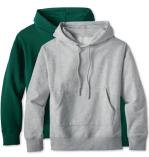

YOUR CHOICE

**TRAJ3CTORY Fleece** 

- Hoodie
- Joggers

Women's sizes. Reg. \$40