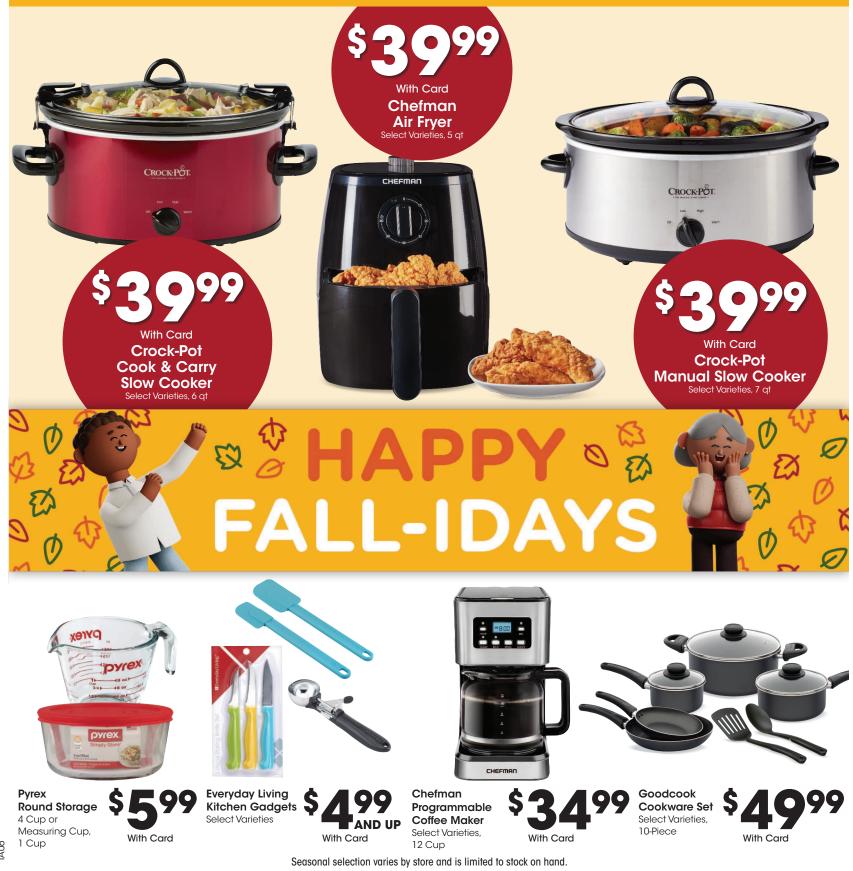

r Ham, Serves 4-6...Turkey **\$75,** Ham **\$80**  2 1-877-894-3707

3 See a Deli Associate

LAST DAY TO ORDER IS 11/26!





#### **CHEERS TO GREAT DEALS ON YOUR FAVORITES!**

# Donate today to end holiday hunger.

Your donation helps people in your community facing food insecurity.

Round up or donate \$1, \$3, or \$5 at in-store checkout to support local communities this holiday season.

INDATION

#### SAVE MORE WITH DIGITAL COUPONS ON BABY & PET ESSENTIALS

Use each coupon up to 5 times in one transaction with Card.

Look for these taas.

Select Varieties, 8.5-10 oz



\*When you buy participating items in the same transaction with Digital Coupon. Participating item varieties and sizes may vary by store.



8 lb or Dry Cat Food, 7 lb: Select Varieties



## FALL DEALS FOR FRESH MEALS



2442\_DLMEM