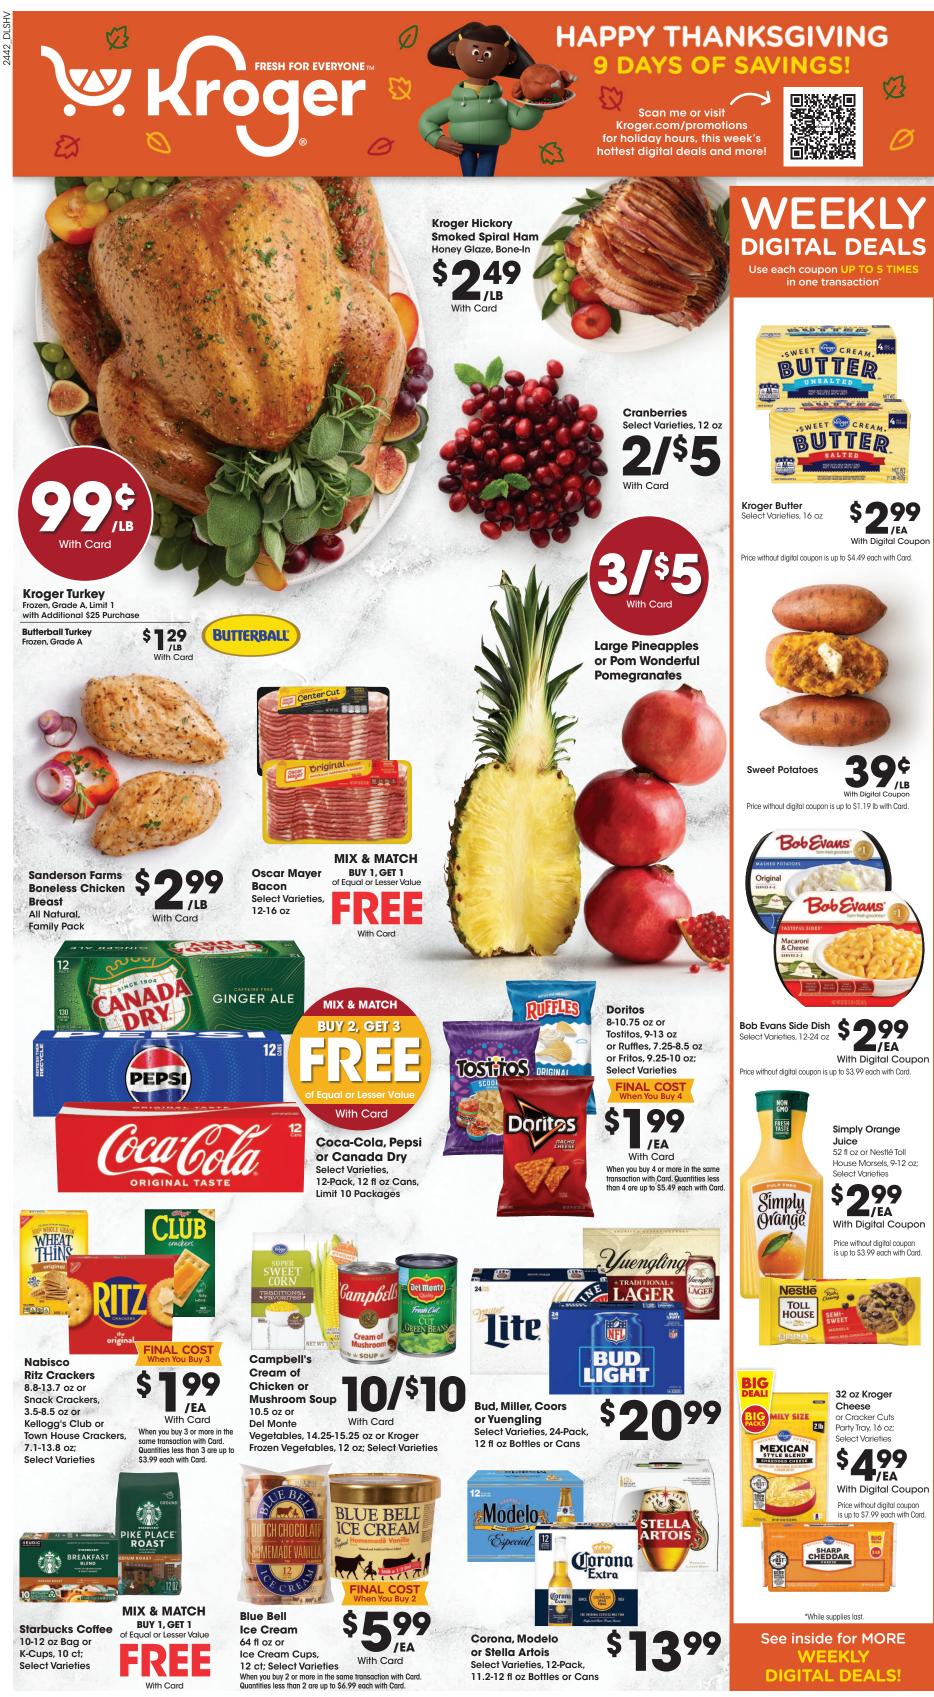

SALE DATES: Wed. November 20 - Thurs. November 28, 2024. Prices and items are effective at your local Kroger store.