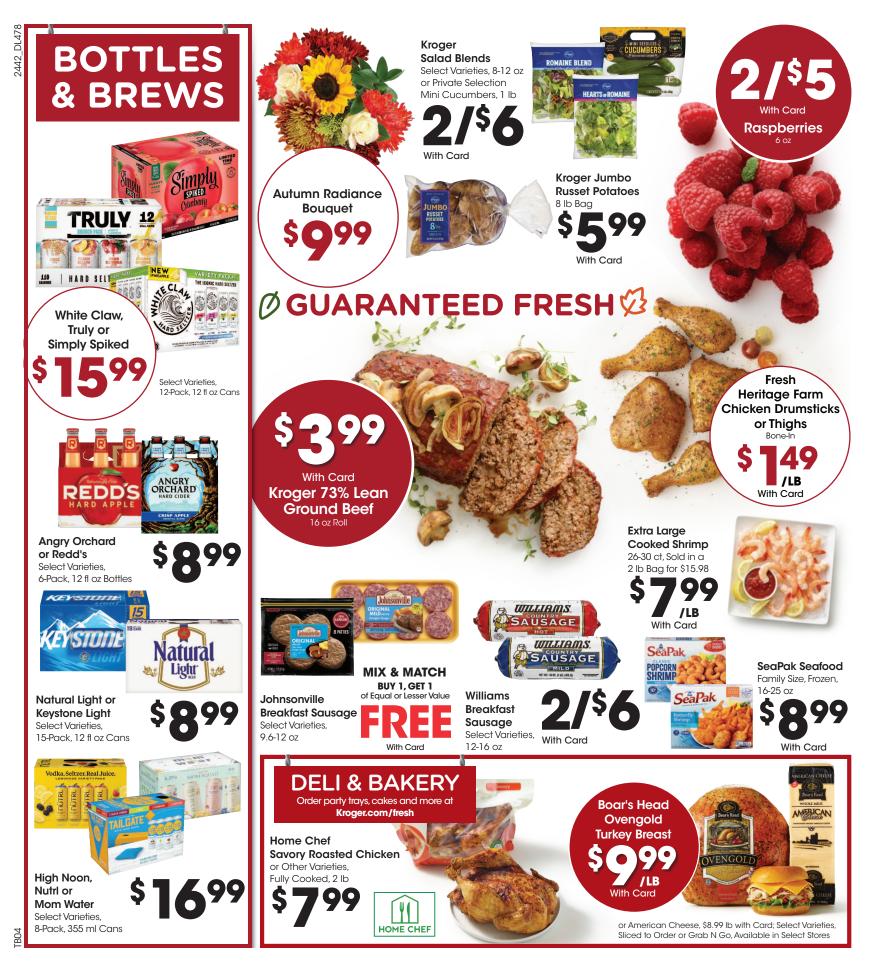

### FAMILY, FRIENDS & GREAT FOOD

23

0

 $\overline{\Sigma}$ 

to download coupon \*Exclusions apply. See coupon for details

Visit Kroger.com/Thanksgiving for recipes & more!

FRIDAY, SATURDAY & SUNDAY COUPON

2442\_DL478

**Cookie Dough** 9.1-14 oz or International Delight or Coffee-Mate Seasonal Creamer. 32 fl oz; Select Varieties terb Seasoned Welch Martinelli

Pepperidge Farm Stuffing 12 oz or Martinelli's Sparkling Cider or Welch's Sparkling Juice, 25.4 fl oz; Select Varieties

**MIX & MATCH** Little Bites, Donuts BUY 1, GET 1

of Equal or Lesser Value

**Tide Pods** 32-57 ct or Downy Unstopables, 21.1-24 oz or Downy Rinse & Refresh, 48 fl oz; Select Varieties

(? 4-1 C

BUY 2, GET 1 of Eaual or Lesser Value With Card

## FALL DEALS FOR FRESH MEALS

2442\_DLMEM