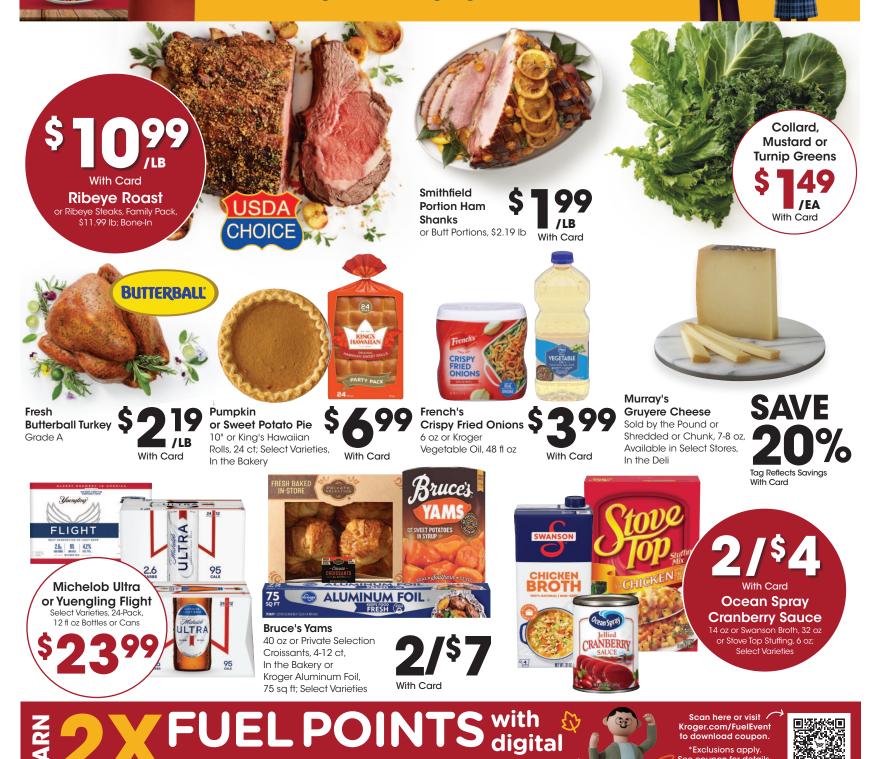

Seasonal, Housewares, Toys and more, Max \$300 savinas Restrictions apply. See store for Details. Limit 1 per customer per transaction.

12 Pad

Bone-in Turkey or Ham, Serves 6-8...Turkey **\$90,** Ham **\$85** 

Boneless Turkey or Ham, Serves 4-6...Turkey **\$75,** Ham **\$80**  2 1-877-894-3707

3 See a Deli Associate

LAST DAY TO ORDER IS 11/26!