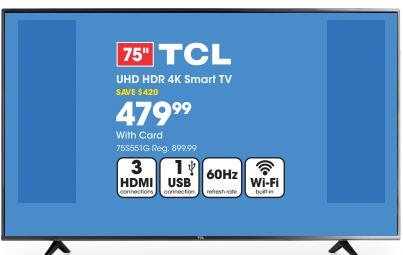

**HDMI** 

Wi-Fi

built-in

**USB** 

60Hz

Women's and Girls' sizes Shown: Sale 32.50-\$45

Lakeview Harlow 84" Sofa

With Card Reg. 349.99