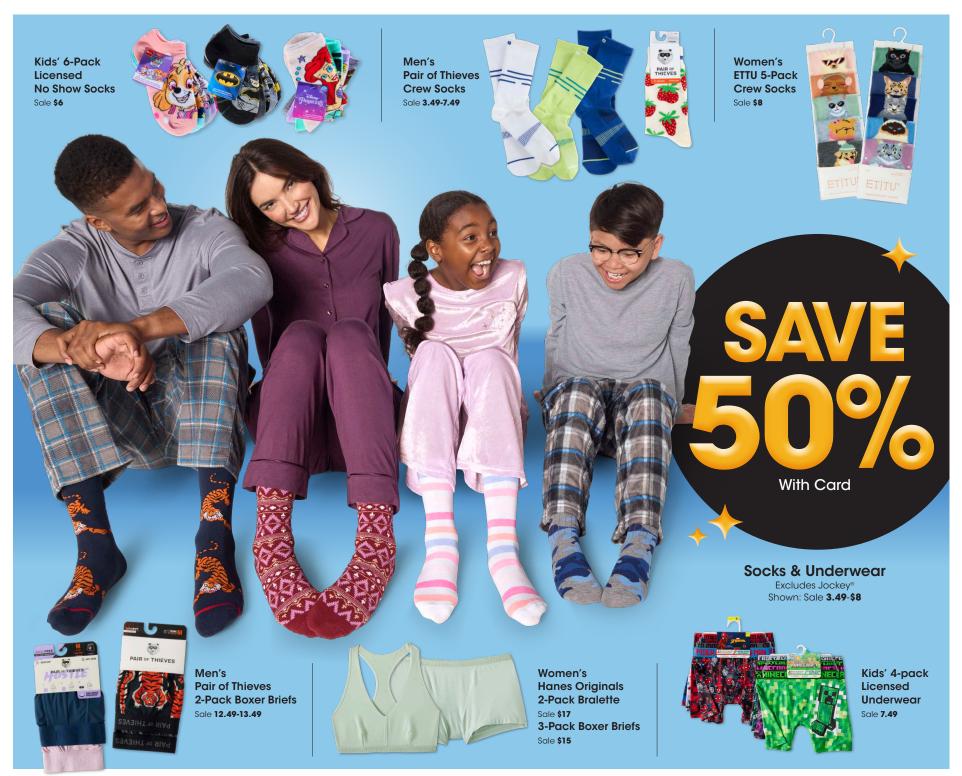

iXTREME
Puffer Jackets
SAVE
50%

With Card
Babies' and
Toddlers' sizes.
Shown: Sale **32.50** 

Cold Weather Boots SAVE 50% With Card

With Card Men's and Women's sizes. Excludes Columbia. Shown: Sale \$30-37.50

Thermal Underwear \$1999

With Card Men's and Women's sizes. Shown: Reg. \$40

SAVE 40%

Men's styles. Excludes Carhartt. Shown: Sale **21.60** 

YOUR CHOICE
Collegiate Licensed
Plushie Pillow
Gnome
199
With Card
Reg. 19.99