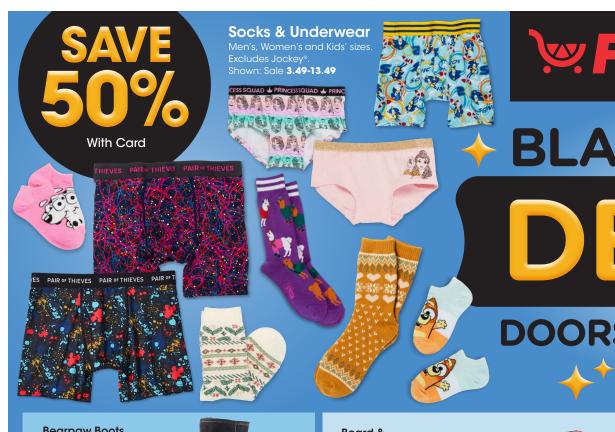

iXTREME
Puffer Jackets
SAVE
50%

With Card
Babies' and
Toddlers' sizes.
Shown: Sale **32.50** 

Cold Weather Boots SAVE 50% With Card

With Card Men's and Women's sizes. Excludes Columbia. Shown: Sale \$30-37.50

Thermal Underwear \$1999

With Card Men's and Women's sizes. Shown: Reg. \$40

SAVE 40%

Men's styles. Excludes Carhartt. Shown: Sale **21.60** 

YOUR CHOICE
Collegiate Licensed
Plushie Pillow
Gnome
199
With Card
Reg. 19.99