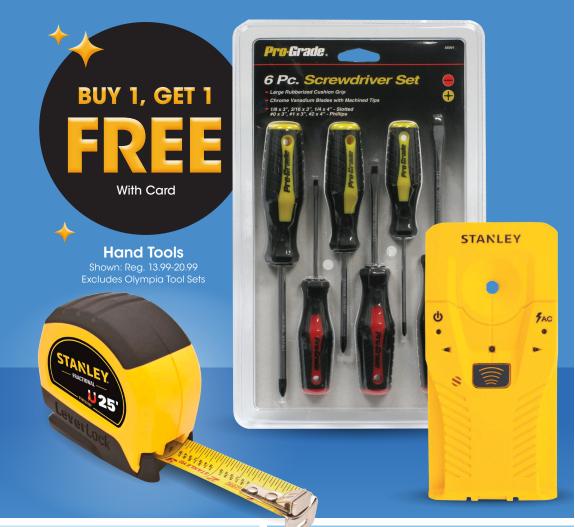

#### **YOUR CHOICE Olympia**

- 116-Piece Screwdriver & Bit Set
- 128-Piece Home Tool Set

Reg. 29.99

\$**14**99

SKIL Twist 2.0 4V Pivoting Head Screwdriver & 2-Piece Bit Set SAVE \$10

\$**19**99

With Card Reg. 29.99