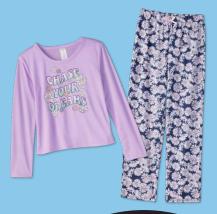

50% With Card

SMNY Clogs Women's sizes. Shown: Sale \$16

60% With Card

11-3-116043 11/29/2024

Kidtopia Sleep Separates \$699 With Card Kids' 4-16. Reg. \$18

Holiday Home® \$749 50 ct. 60mm 50 ct. 60mm Shatterproof **Ornaments** 