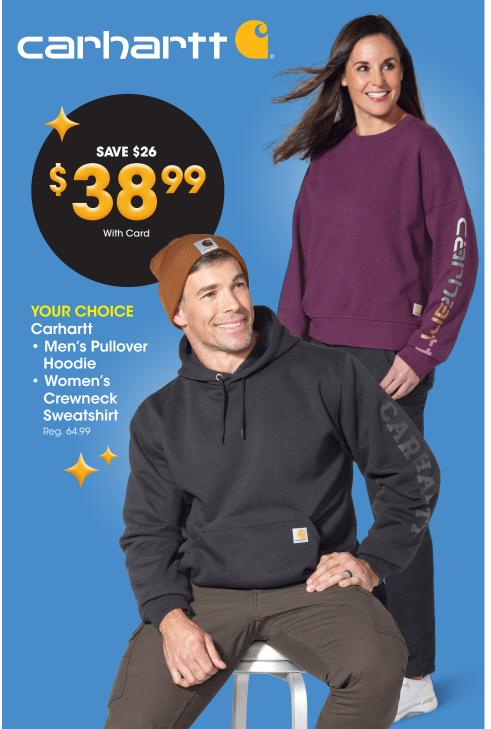

iXTREME
Puffer Jackets
SAVE
50%

With Card
Babies' and
Toddlers' sizes.
Shown: Sale **32.50** 

Cold Weather Boots SAVE 50% With Card

With Card Men's and Women's sizes. Excludes Columbia. Shown: Sale \$30-37.50

Thermal Underwear \$1999

With Card Men's and Women's sizes. Shown: Reg. \$40

SAVE 40%

Men's styles. Excludes Carhartt. Shown: Sale **21.60** 

YOUR CHOICE
Collegiate Licensed
Plushie Pillow
Gnome
199
With Card
Reg. 19.99