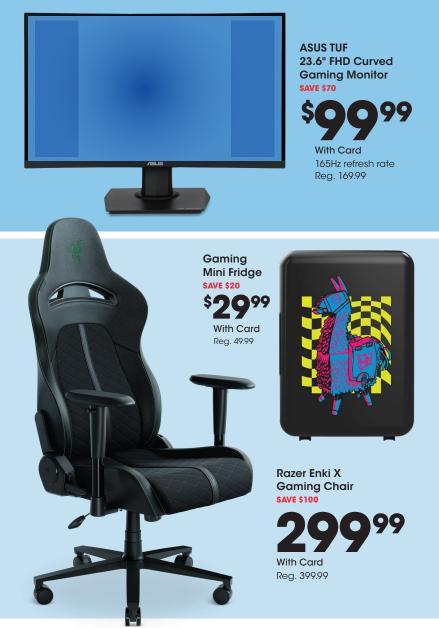

### **BLACK FRIDAY DEALS START NOW!**

Reg. 119.99

With Card

75" TCL
UHD HDR 4K Smart TV

With Card

75S551G Reg. 899.99

USB

60Hz

**HDMI** 

ক

Wi-Fi

USB

60Hz

**HDMI** 

**₩i-Fi** 

**32" Roku** 

**Select Series HD TV** 

**0**99

With Card

**USB** 

60Hz

43" Hisense

**UHD HDR 4K Smart TV** 

**50" 219.99** With Card Reg. 299.99