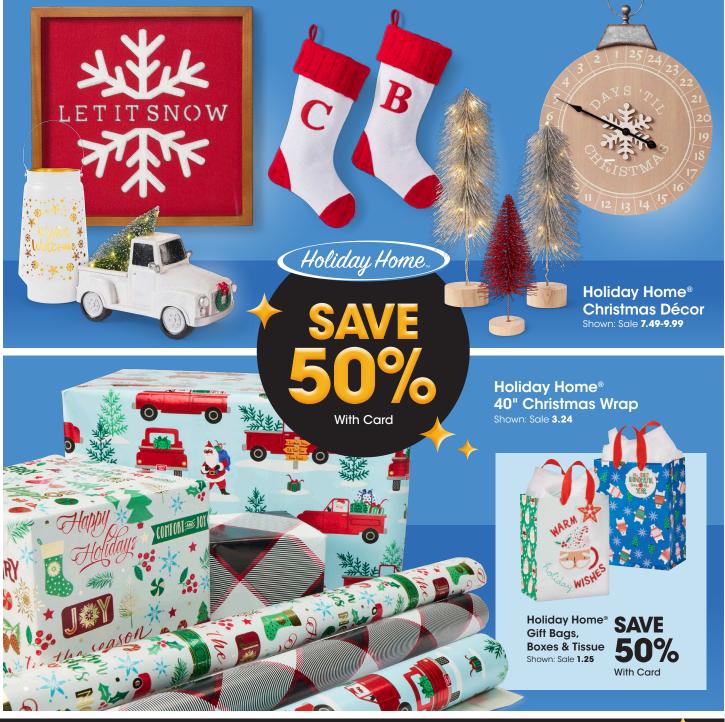

SAVE \$15 **HD Designs®** Harper Padded **Bar Stool** With Card Reg. 69.99

With Card

**Twinkle Lights** 

Reg. 79.99

**Holiday Wall Art** 

**SAVE \$50** Elsa 30" Round

With Card

Lava Lamp Reg. 29.99