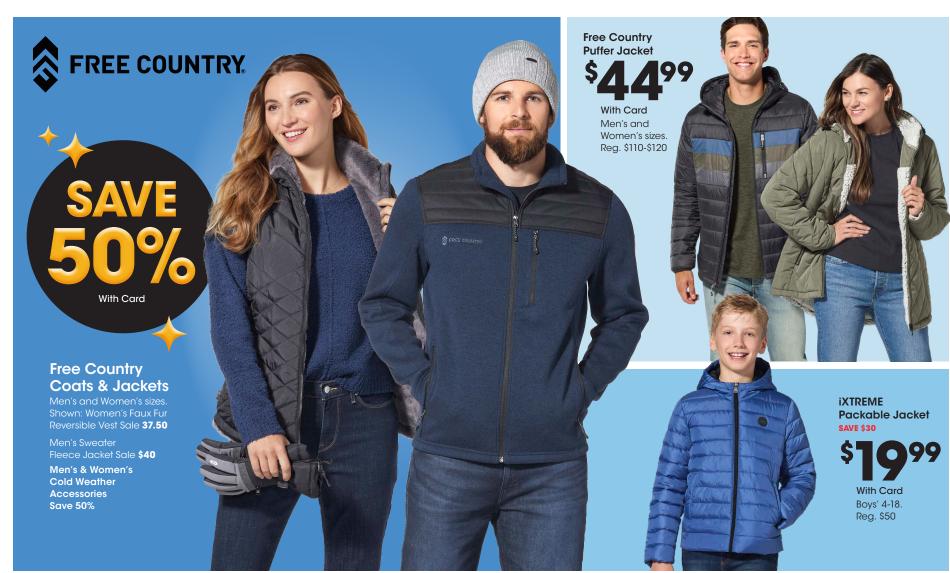

iXTREME
Puffer Jackets
SAVE
50%

With Card
Babies' and
Toddlers' sizes.
Shown: Sale **32.50** 

Cold Weather Boots SAVE 50% With Card

With Card Men's and Women's sizes. Excludes Columbia. Shown: Sale \$30-37.50