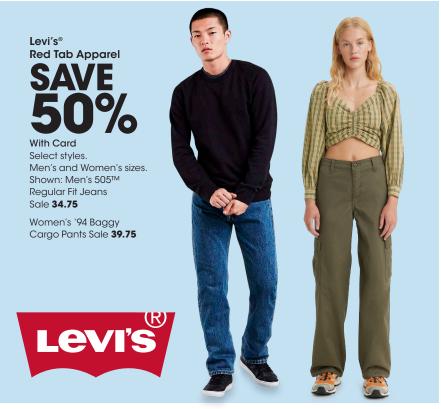

iXTREME
Puffer Jackets
SAVE
50%

With Card
Babies' and
Toddlers' sizes.
Shown: Sale **32.50** 

Cold Weather Boots SAVE 50% With Card

With Card Men's and Women's sizes. Excludes Columbia. Shown: Sale \$30-37.50

Thermal Underwear \$1999

With Card Men's and Women's sizes. Shown: Reg. \$40

SAVE 40%

Men's styles. Excludes Carhartt. Shown: Sale **21.60** 

YOUR CHOICE
Collegiate Licensed
Plushie Pillow
Gnome
199
With Card
Reg. 19.99