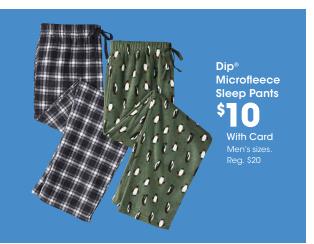

## **BLACK FRIDAY DEALS START NOW!**

Page 20 FGASO 11-3-116043 11/29/2024

Dip® Vest

With Card Women's sizes. Reg. \$40 Extended sizes also on sale

Slippers Men's, Women's and Kids' sizes. Shown: Sale \$15-\$24