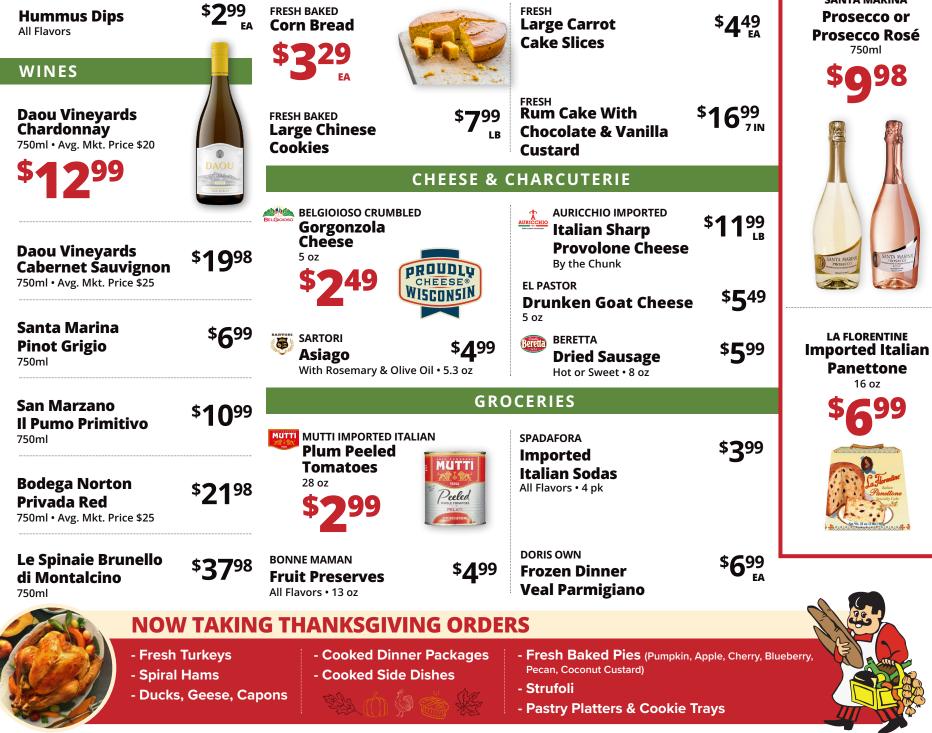

SANTA MARINA

**BEST DEALS** 

Not responsible for typographical errors. Quantities are limited. We accept all major credit cards, debit cards, and checks. Food stamps accepted at all locations.

PRICES EFFECTIVE WED NOVEMBER 6 - TUES NOVEMBER 12, 2024