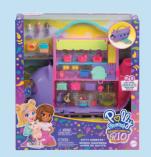

Polly Pocket Adventures In Rio Kitty Airways

Bluey Family Cruiser \$1999 With Card

8" Christmas Squishmallow Mystery Capsule \$14,99 With Card

Savings are from Regular Prices, unless otherwise noted. Select Offers are with Card. Seasonal selection varies by store and is limited to stock on hand.