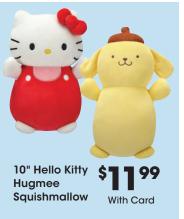

Men's, Women's and Kids' sizes. Shown: Sale \$15-\$22

Savings are from Regular Prices, unless otherwise noted. Select Offers are with Card. Seasonal selection varies and is limited to stock on hand.

MP02 ATMKP+CEMKP+CE973+CIMKP+CI968+COMKP+CO385+DIMKP+FFMKP+FF683+KSMKP+LVMKP+MAMKP+MIMKP+NVMKP+SDKKP+SD565+SHMKP+SM280\_2441