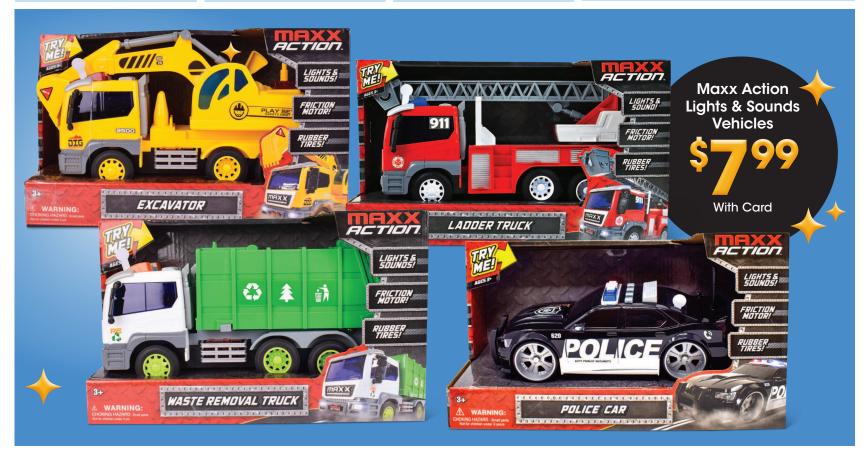

Men's, Women's and Kids' sizes. Shown: Sale \$15-\$22

Savings are from Regular Prices, unless otherwise noted. Select Offers are with Card. Seasonal selection varies and is limited to stock on hand.

MP02 ATMKP+CEMKP+CE973+CIMKP+CI968+COMKP+CO385+DIMKP+FFMKP+FF683+KSMKP+LVMKP+MAMKP+MIMKP+NVMKP+SDKKP+SD565+SHMKP+SM280\_2441