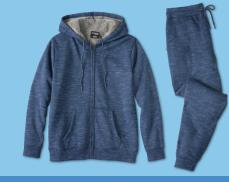

Margeaux & Ellie Sweater Women's sizes. Reg. \$45 All Sweaters on sale

-----

YOUR CHOICE **TRAJ3CTORY Fleece** • Hoodie Joggers 99 With Card Women's sizes. Reg. \$40

YOUR CHOICE Hollywood **Sherpa Lined** • Hoodie Joggers

With Card Young men's sizes. Reg. \$45

Soda Boots \$1099 Women's sizes. Reg. \$50 With Card

Reg. \$12

With Card

Grinch Family Sleepwear Men's, Women's and Kids' sizes.

Sale 9.60-\$12

Slippers SAVE With Card