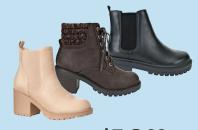

With Card Young men's sizes. Reg. \$45

Soda Boots \$1099 Women's sizes. Reg. \$50 With Card

Reg. \$12

With Card

Grinch Family Sleepwear Men's, Women's and Kids' sizes.

Sale 9.60-\$12

Slippers SAVE With Card