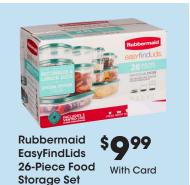

## **YOUR CHOICE**

Sterilite

• 41-Quart

Underbed Box

With Card

• 64-Quart Latch Tote

Sterilite Tote

• 18-Gallon • 56-Quart \$**6**99