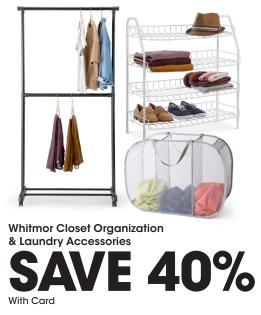

## **YOUR CHOICE**

Sterilite

• 41-Quart

Underbed Box

With Card

• 64-Quart Latch Tote

Sterilite Tote

• 18-Gallon • 56-Quart \$**6**99