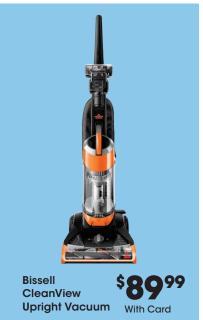

EARN A HOLIDAY **SAVINGS BONUS** 

EXTRA 20% OFF

page for details.

Chefman 6-Quart Digital Air Fryer

\$3999

Cirkul \$1

\$1**7**99

With Card