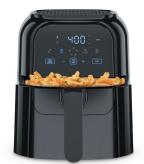

EARN A HOLIDAY **SAVINGS BONUS** 

EXTRA 20% OFF

page for details.

Chefman 6-Quart Digital Air Fryer

\$3999

Cirkul \$1

\$1**7**99

With Card