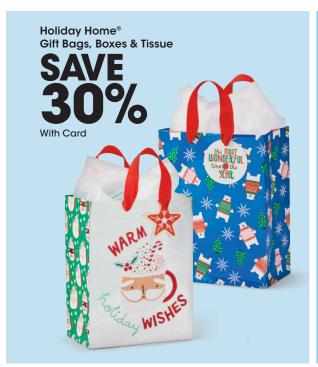

Holiday Motif Apparel Women's and

Men's sizes.
Shown:
Sale \$22-\$24

With Card

Grinch Family Sleepwear

Men's, Women's, and Kids' sizes. Shown: Sale \$6-\$12

SAVE

Family
ear
en's,
es.
\$6-\$12

With Card