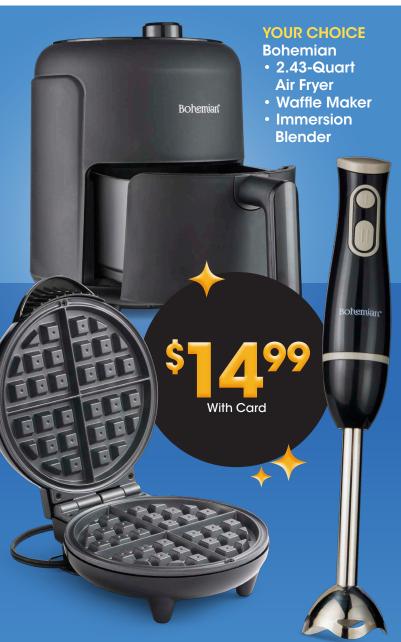

EARN A HOLIDAY **SAVINGS BONUS** 

EXTRA 20% OFF

page for details.

Chefman 6-Quart Digital Air Fryer

\$3999

Cirkul \$1

\$1**7**99

With Card