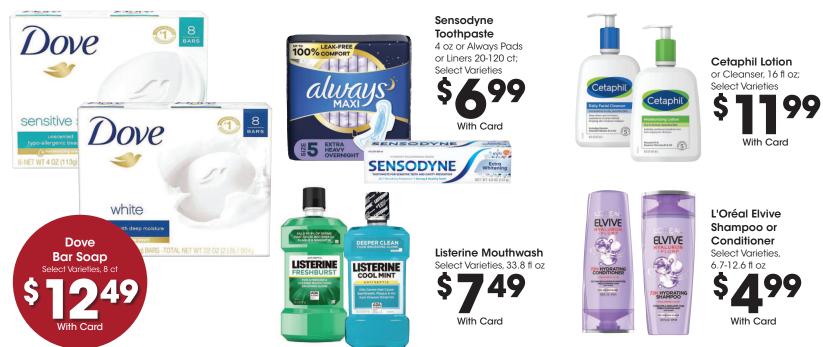

**Dove Deodorant** 

With Digital Coupon

PULLTO CLICK INTO FULL SIZE

(otex

Dove

100

12 Mega Rolls or Airwick Essential Oils Refills, 5 ct; Select Varieties

Price without digital coupon is up to \$13.99 each with Card.