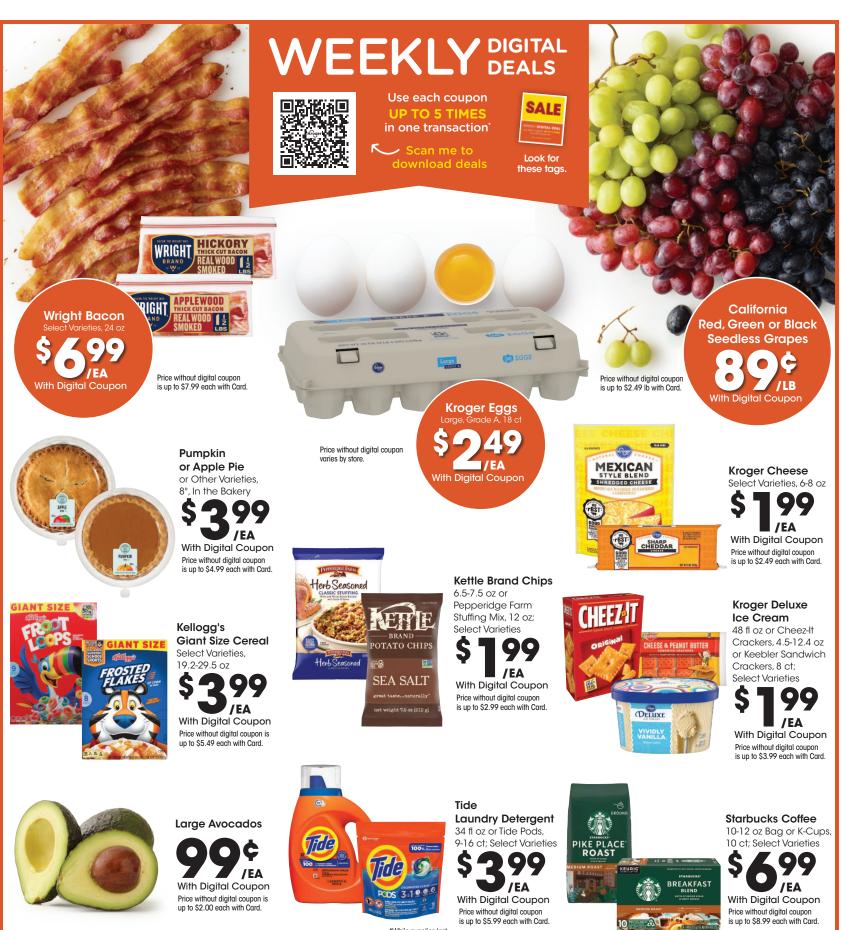

## WEEKLY DIGITAL DEALS

Use each coupon UP TO 5 TIMES in one transaction

Look for these tags.

17.65-30.88 oz or El Monterey Burritos, 8 ct; Select Varieties Price without digital coupon is up to \$5.49 each with Card. 2.6-3 oz or U by Kotex Tampons or Pads, 22-100 ct or Axe Body Spray, 4 oz; Select Varieties Price without digital coupon is up to \$8.49 each with Card. "While supplies last.

**Dove Deodorant** 

With Digital Coupon

PULLTO CLICK INTO FULL SIZE

(otex

Dove

100

12 Mega Rolls or Airwick Essential Oils Refills, 5 ct; Select Varieties

Price without digital coupon is up to \$13.99 each with Card.