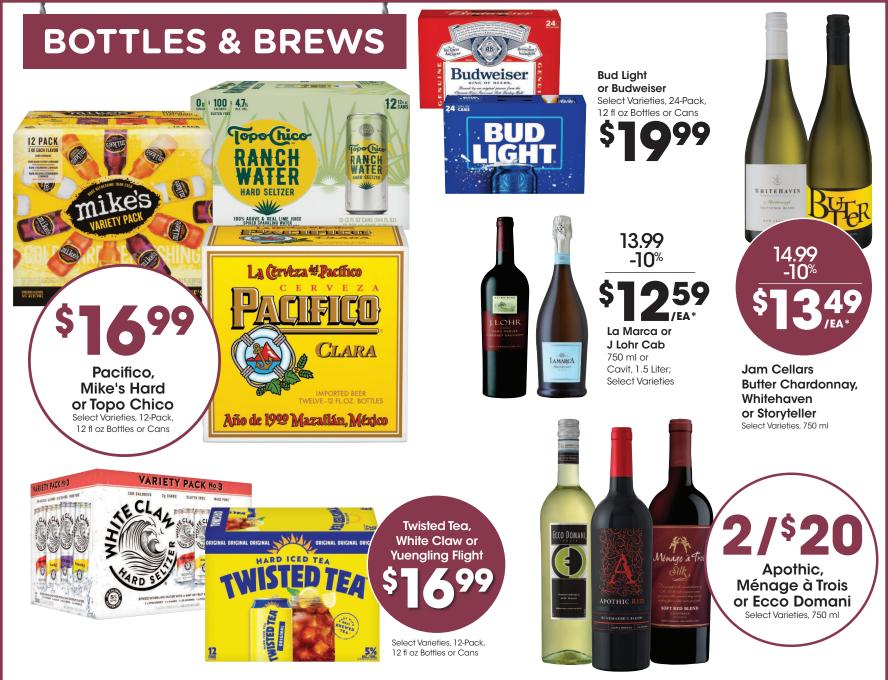

\*10% Off Mix & Match. 10% wine discount when purchasing 6 or more bottles 750 ml or 1.5 Liter in the same transaction with Card. Offer excludes Bay Bridge wines and all 3 Liter, 4 Liter and 5 Liter sizes and wines ending in a retail of 0.97. Featured beverages may not be available at all locations.

## **CHEERS TO GREAT DEALS ON YOUR FAVORITES!**