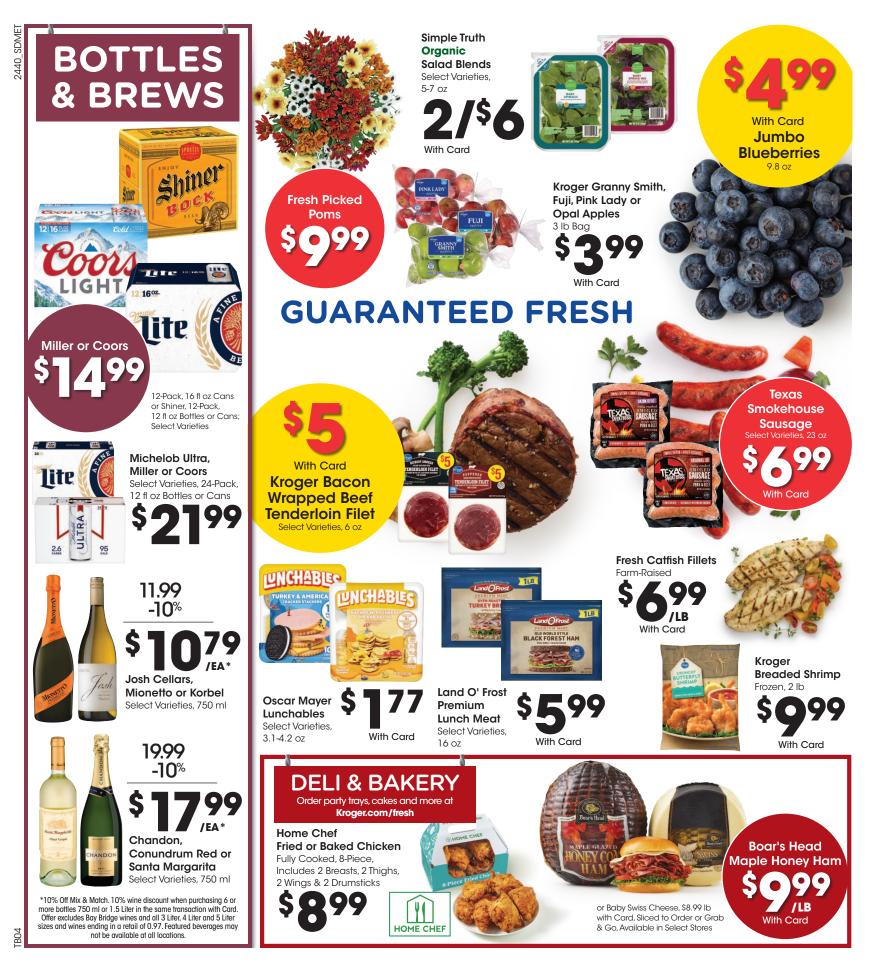

\*10% Off Mix & Match. 10% wine discount when purchasing 6 or more bottles 750 ml or 1.5 Liter in the same transaction with Card. Offer excludes Bay Bridge wines and all 3 Liter, 4 Liter and 5 Liter sizes and wines ending in a retail of 0.97. Featured beverages may not be available at all locations.