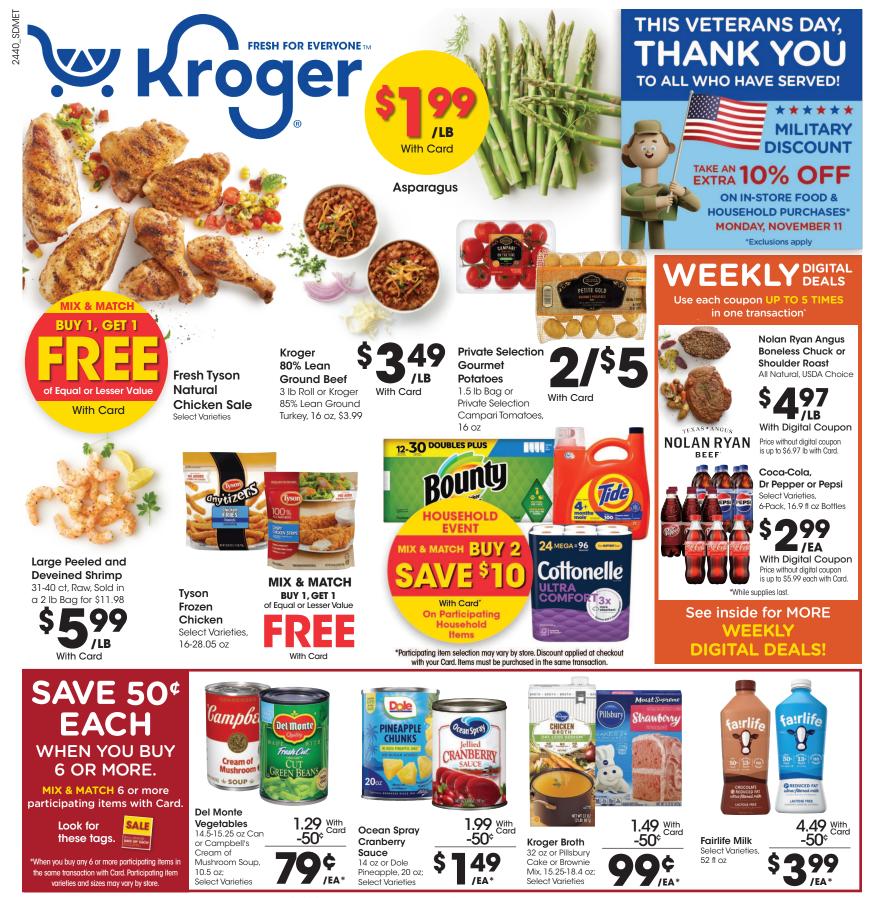

SALE DATES: Wed. November 6 - Tues. November 12, 2024. Prices and items are effective at your local Kroger store.

SELECTION MAY VARY BY STORE, LIMITED TO STOCK ON HAND. WE RESERVE THE RIGHT TO LIMIT QUANTITIES AND CORRECT PUBLISHED ERRORS.