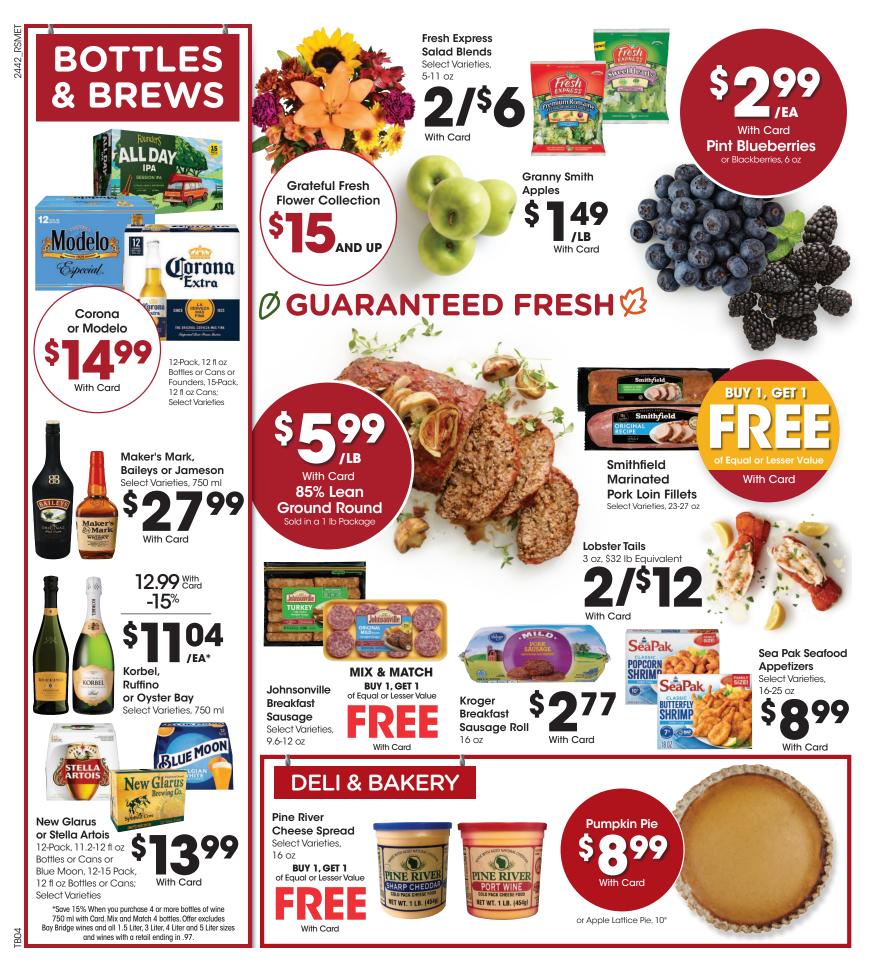

Limit 1 per customer per transaction.

Seasonal, Housewares, Toys and more. Max \$300 savings.

\*Save 15% When you purchase 4 or more bottles of wine 750 ml with Card. Mix and Match 4 bottles. Offer excludes Bay Bridge wines and all 1.5 Liter, 3 Liter, 3 Liter, 4 Liter and 5 Liter sizes and wines with a retail ending in .97.

### **CHEERS TO GREAT DEALS ON YOUR FAVORITES!**