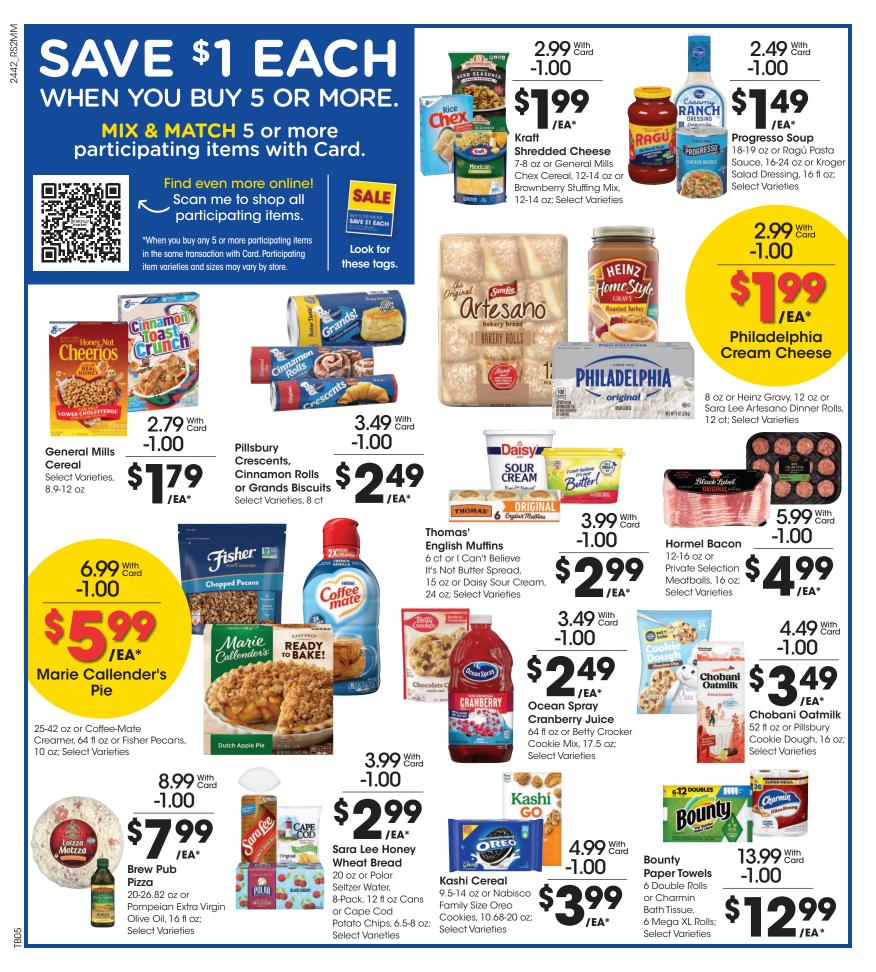

## SAVE \$1 EACH WHEN YOU BUY 5 OR MORE.

MIX & MATCH 5 or more participating items with Card.

\*When you buy any 5 or more participating items in the same transaction with Card. Participating item varieties and sizes may vary by store.

SALE Look for these tags. SAVE \$1 EACH

Dawn **Dish Soap** Select Varieties,

-1.00

2.99 With Card

14.6-18 fl oz

6.99 With Card

-

Dove

-1.00

/EA \* **Green Mountain** McCafé or **Donut Shop K-Cups** 

10 ct or Country Crock Spread, 45 oz; Select Varieties

7,99 With Card

/EΔ \*

-1.00

Dove Bodywash

Deodorant, 2.7-3 oz:

Select Varieties

20 fl oz or Dove Men's

NIVEA

4.69 With Card

64

-1.00

/EA\*

**Hefty Trash Baas** 18-45 ct or **Private Selection** Maple Syrup, 12 fl oz; Select Varieties

GHIRARDELLI

60% CACAC

4Dloc

**Private Selection** Sliced Pepperoni or Salami Cracker Cuts Select Varieties, 10-12 oz, In the Deli

**/EA** Ghirardelli **Baking Chips** 

Reynolds Wra **EVERY**DAY

10-12 oz or Reynolds Aluminum Foil, 37.5-75 sq ft or Ziploc Storage Bags, 14-24 ct; Select Varieties