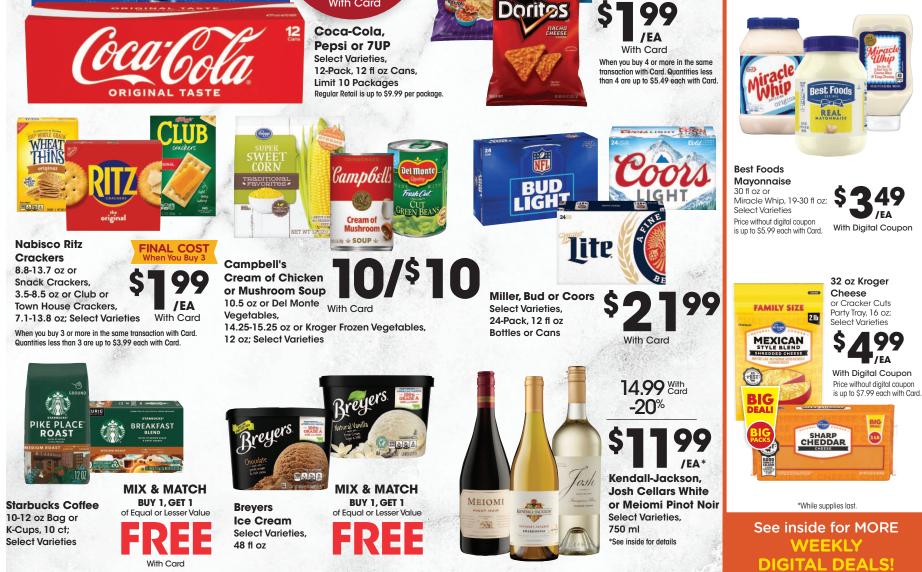

2442\_SMOL0

With Card Coca-Cola, Pepsi or 7UP Select Varieties,

**Select Varieties FINAL COST** 

99 /EA With Card

With Digital Coupon

SALE DATES: Wed. November 20 - Thurs. November 28, 2024. Prices and items are effective at your local Smith's store.