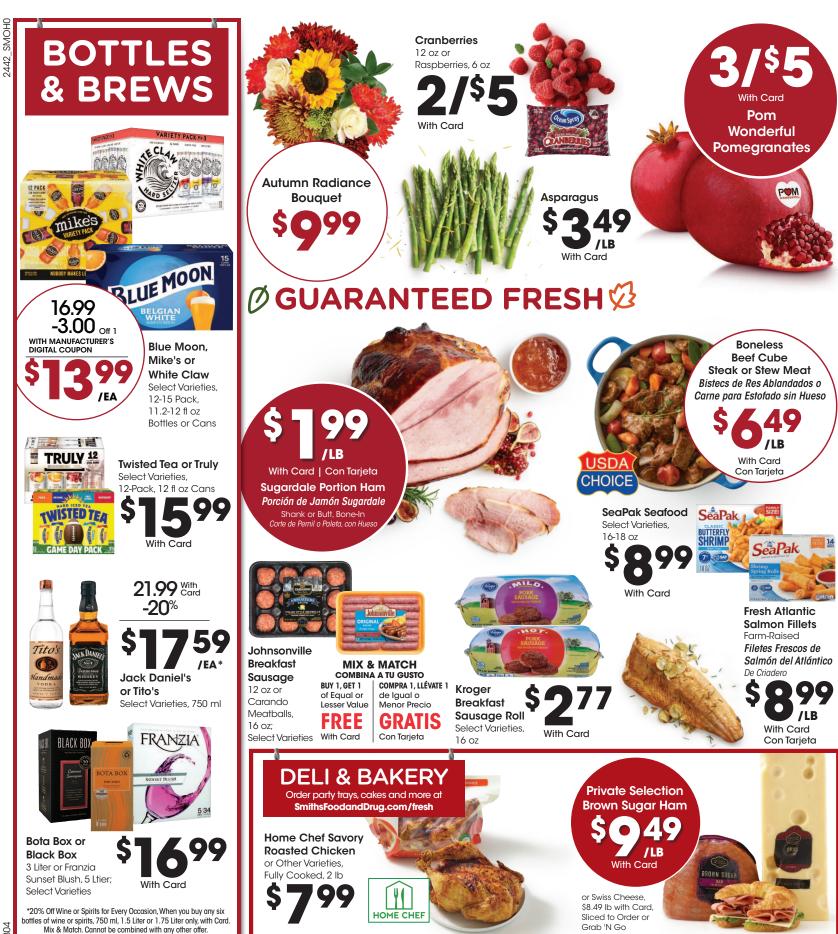

SAVINGS BONUS

A04

\*20% Off Wine or Spirits for Every Occasion, When you buy any six bottles of wine or spirits, 750 ml, 1.5 Liter or 1.75 Liter only, with Card. Mix & Match. Cannot be combined with any other offer.

## **CHEERS TO GREAT DEALS ON YOUR FAVORITES!**