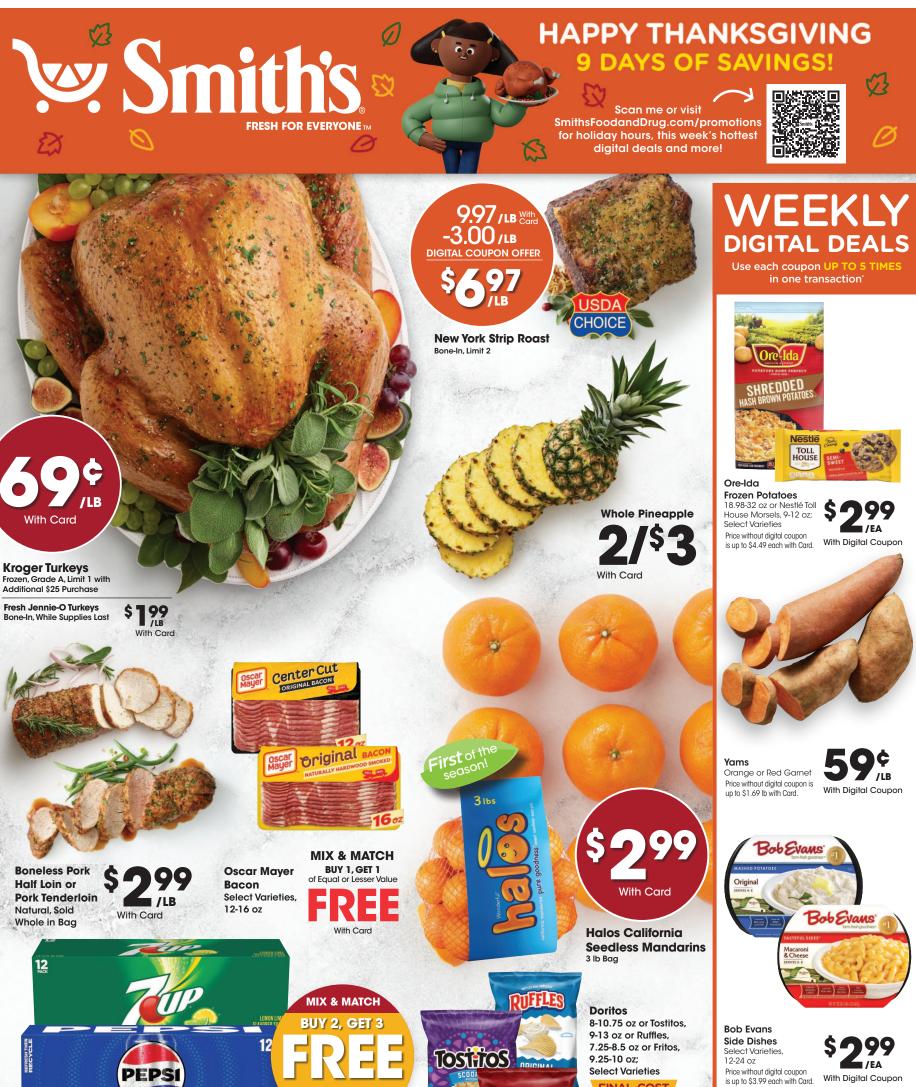

2442\_SMOL0

With Card Coca-Cola, Pepsi or 7UP Select Varieties,

**Select Varieties FINAL COST** 

99 /EA With Card

With Digital Coupon

SALE DATES: Wed. November 20 - Thurs. November 28, 2024. Prices and items are effective at your local Smith's store.