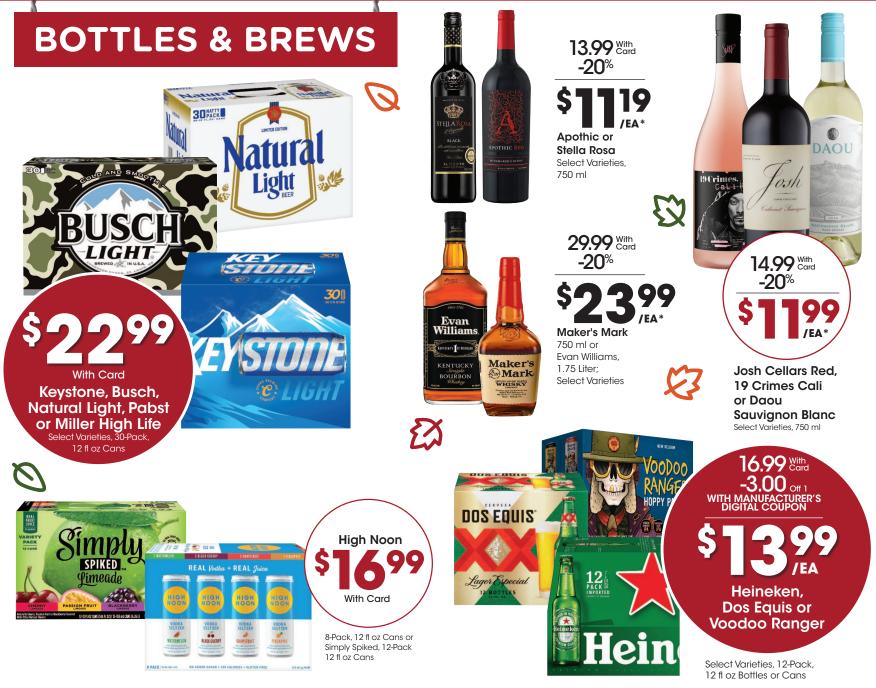

SAVINGS BONUS

A04

\*20% Off Wine or Spirits for Every Occasion, When you buy any six bottles of wine or spirits, 750 ml, 1.5 Liter or 1.75 Liter only, with Card. Mix & Match. Cannot be combined with any other offer.

## **CHEERS TO GREAT DEALS ON YOUR FAVORITES!**