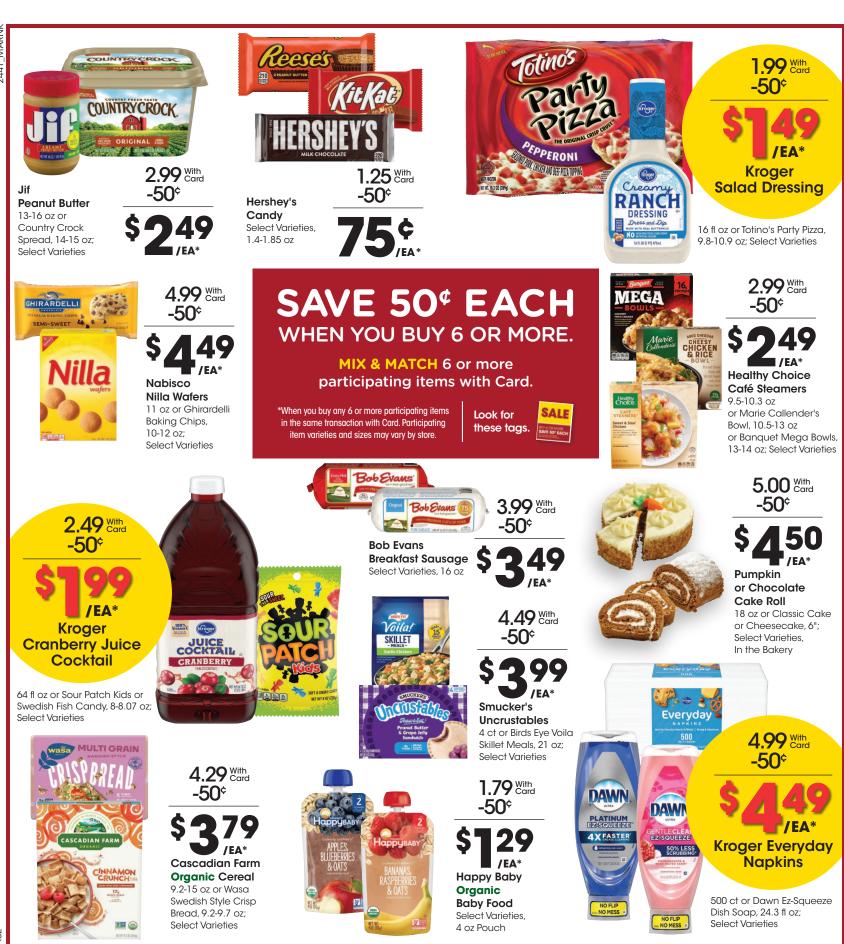

SALE DATES: Wed. November 13 - Tues. November 19, 2024. Prices and items are effective at your Lynchburg Kroger stores.

SELECTION MAY VARY BY STORE, LIMITED TO STOCK ON HAND. WE RESERVE THE RIGHT TO LIMIT QUANTITIES AND CORRECT PUBLISHED ERRORS.