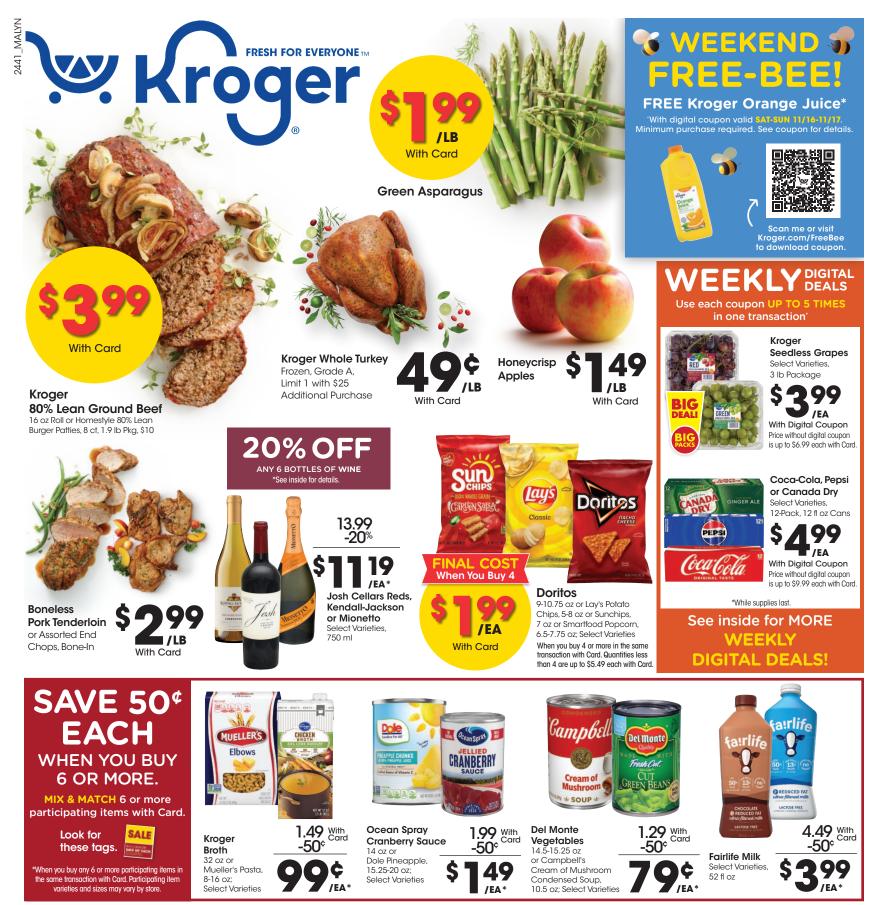

Disney Tsum Tsum Plush Select Varieties, 8"

With Card

HOME CHEF

**HEAT & SERVE** 

20% OFF ANY 6 BOTTLES OF WINE |NOVEMBER | 13-19

\*Save 20% When you purchase 6 bottles of wine, 750 ml or 1.5 Liter, with Card. Mix and Match 6 bottles. Excludes wine sizes 3 Liter, 4 Liter and 5 Liter. Featured beverages may not be available at all locations.