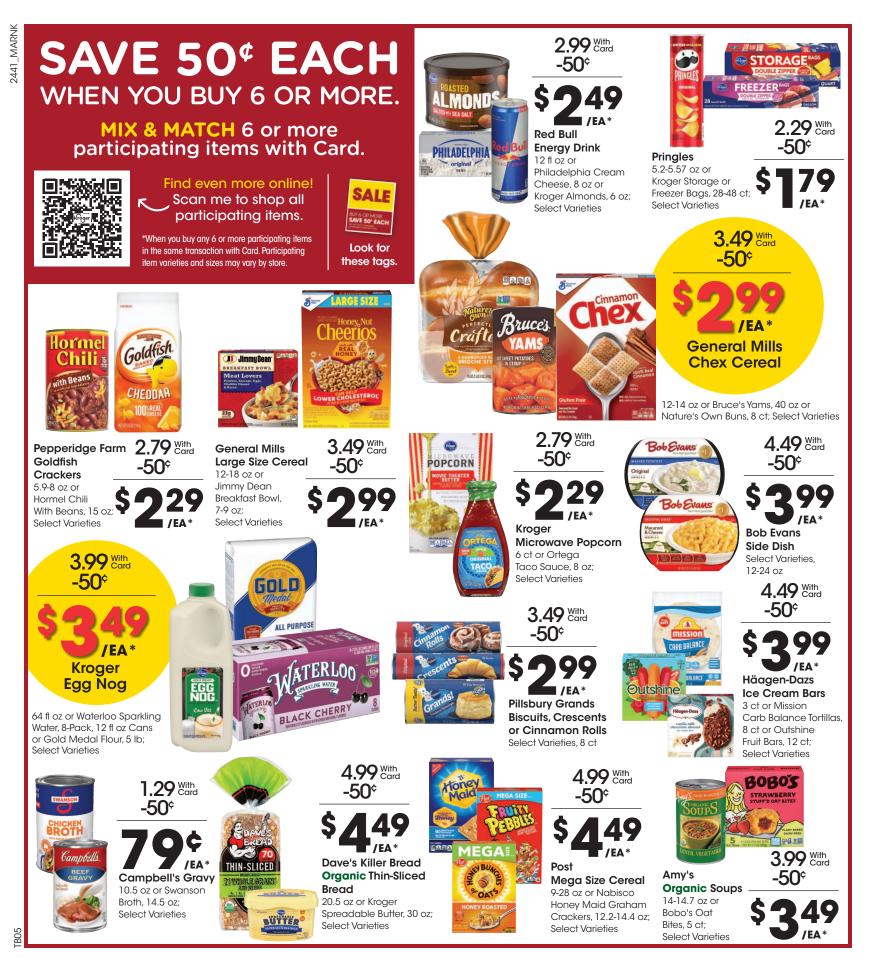

SALE DATES: Wed. November 13 - Tues. November 19, 2024. Prices and items are effective at your Lynchburg Kroger stores.

SELECTION MAY VARY BY STORE, LIMITED TO STOCK ON HAND. WE RESERVE THE RIGHT TO LIMIT QUANTITIES AND CORRECT PUBLISHED ERRORS.