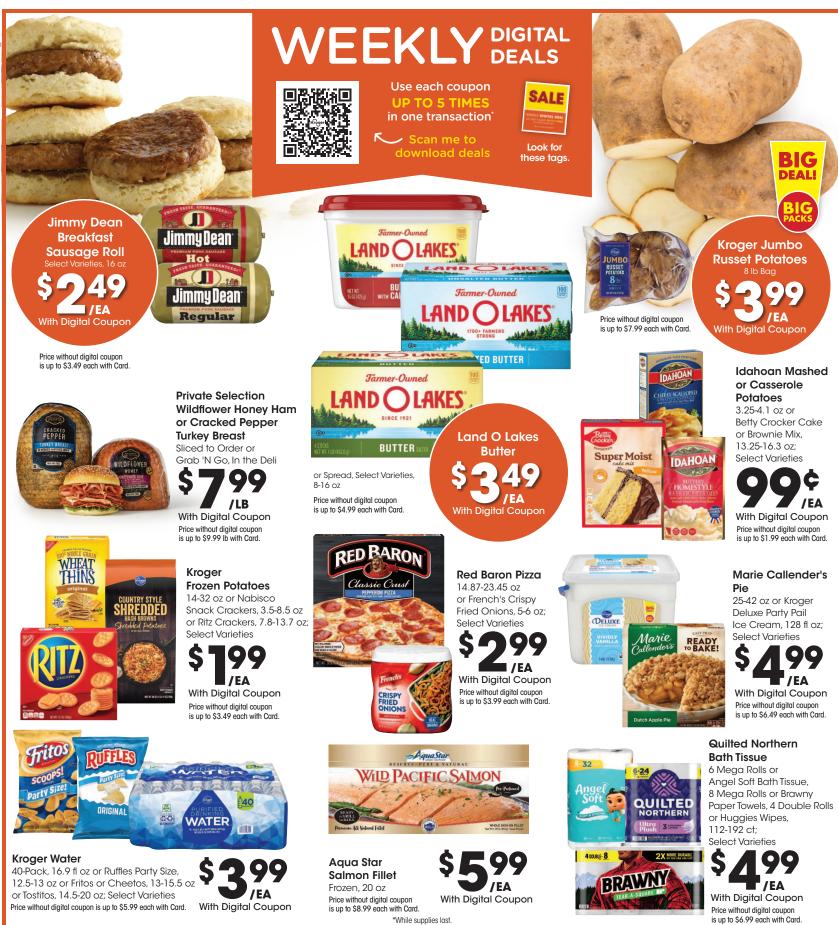

Seasonal selection varies by store and is limited to stock on hand.

**POINTS** with digital

**FRIDAY** purchases coupon

Nestle

TOLL

**Toll House Morsels** 

48 fl oz or Libby's Pumpkin

9-12 oz or Kroger Vegetable Oil,

Pie Filling, 29-30 oz; Select Varieties With Card

Nestlé

Holiday Home

**Bakeware or** 

Accessories

Select Varieties

**4X** 

**MIX & MATCH** 