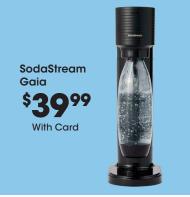

\$3999

Cirkul \$1

\$1**7**99

With Card

Candle-Lite
14 oz. Candle

\$3

With Card

Savings are from Regular Prices, unless otherwise noted. Select Offers are with Card. BUY 1, GET 1 Item of Equal or Lesser Value. Offers not mix and match. Seasonal selection varies by store and is limited to stock on hand.