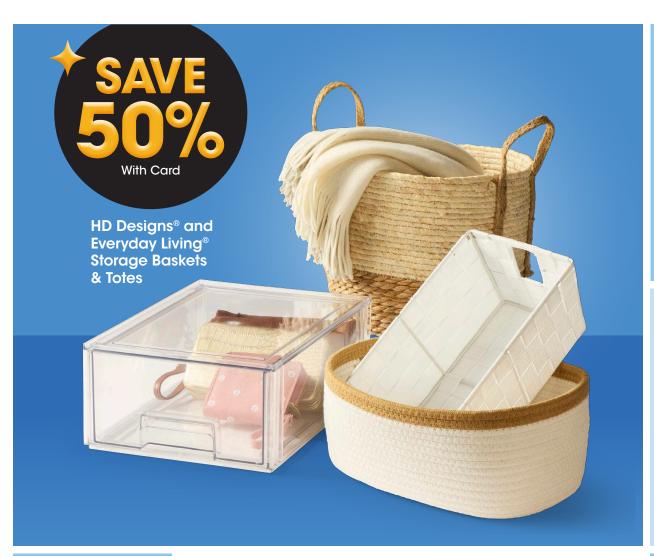

#### **YOUR CHOICE**

Sterilite

• 41-Quart

Underbed Box

With Card

• 64-Quart Latch Tote

Sterilite Tote

• 18-Gallon • 56-Quart \$**6**99