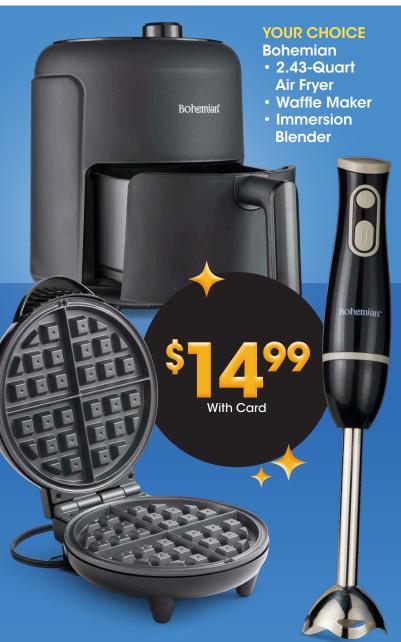

# MARKETPLACE MARKETPLACE COMPARENT NAME OF THE PARENT NAME OF THE PAREN

## BLACK FRIDAY

## DEALS



Hello Kitty 8" Squishmallow

\$249

With Card



Board & Card Games and Puzzles

**3UY 1, GET 1** 

FREE

With Card

With Card



Carter's® Apparel Babies' sizes. Shown: Sleep & Play Sale **7.20**  **50%** 

With Card



YOUR CHOICE

• Tusm Tusm Plush

 Disney Princess Activity Kit



Holiday Home® 11" Blow Mold \$749

With Card



Holiday Motif Apparel Women's and

Men's sizes.
Shown:
Sale \$22-\$24

SAVE 60%

With Card





EARN A HOLIDAY SAVINGS BONUS

EXTRA 20% OFF

see backpage for details.











Chefman 6-Quart Digital Air Fryer

\$3999



Cirkul \$1

\$1**7**99

With Card



Candle-Lite
14 oz. Candle

\$3

With Card



Savings are from Regular Prices, unless otherwise noted. Select Offers are with Card. BUY 1, GET 1 Item of Equal or Lesser Value. Offers not mix and match. Seasonal selection varies by store and is limited to stock on hand.







Hot Wheels City Nemesis or Nerf Elite Sharkfire

## **SAVE 50%**

With Card

Find more Hot Wheels & Active Sport Toys on sale



Barbie Dolls & Accessories SAVE

With Card



5 Surprise Unicorn Squad \$299

With Card



Sharpie & Paper Mate Writing Supplies SAVE 30% With Card







EARN A HOLIDAY **SAVINGS BONUS** 

EXTRA 20% OFF See back page for details.



















#### **YOUR CHOICE**

Sterilite

• 41-Quart

Underbed Box