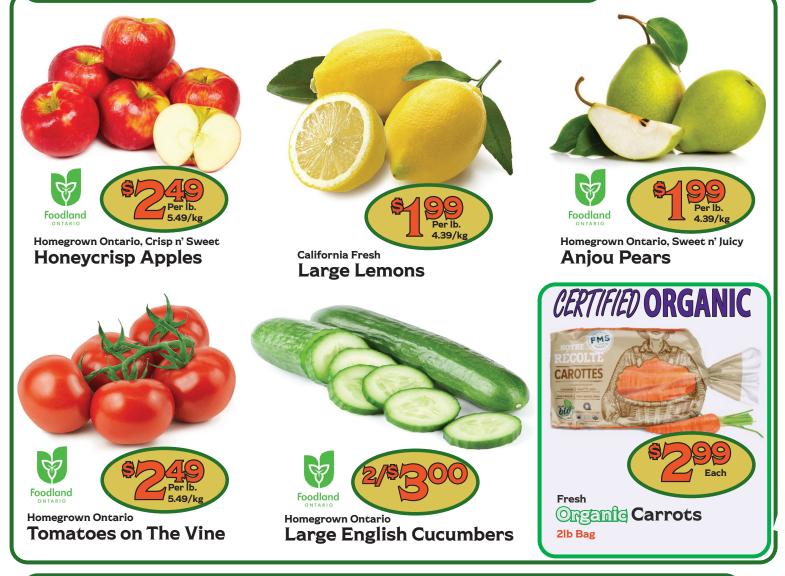

9271 Markham Road • 905-471-0777 www.thegardenbasket.ca

# FRESH FROM OUR GARDEN TO YOUR BASKET



#### FLOWERS MAKE PEOPLE HAPPY, SPREAD THE HAPPINESS

We Have a Large Variety of Fresh Christmas Decorations! Door Swags, Decorated Wreaths, Decorated Cypress Trees, Table Top Arrangements, Tree Branches, Outdoor Patio Arrangements, Indoor Potted Arrangements, Many Sizes and Colours of Poinsettias and Much More...

Come and Visit US



Natural Fresh Beautiful Frosty Ferns

Assorted Colours Assorted Colours Beautiful Beautiful Fresh Cut Snap Fresh Cut Royal Dragons Lilies



## THE BUTCHER SHOP





## **GROCERIES**



**Lime Tortilla** 

Chips

CHAPMAN'S

EMIL

Popcorn

REMIUM

**Premium Ice Cream** 

Chapman's

Kellogg's

Crisps

24 Pack

**Blueberry Pastry** 



Lavazza Organia 100% Arabica **Espresso Coffee** 



**Espresso Coffee** 

EARTH'S ) OWN

Thornloe **Premium Grass Fed Butter