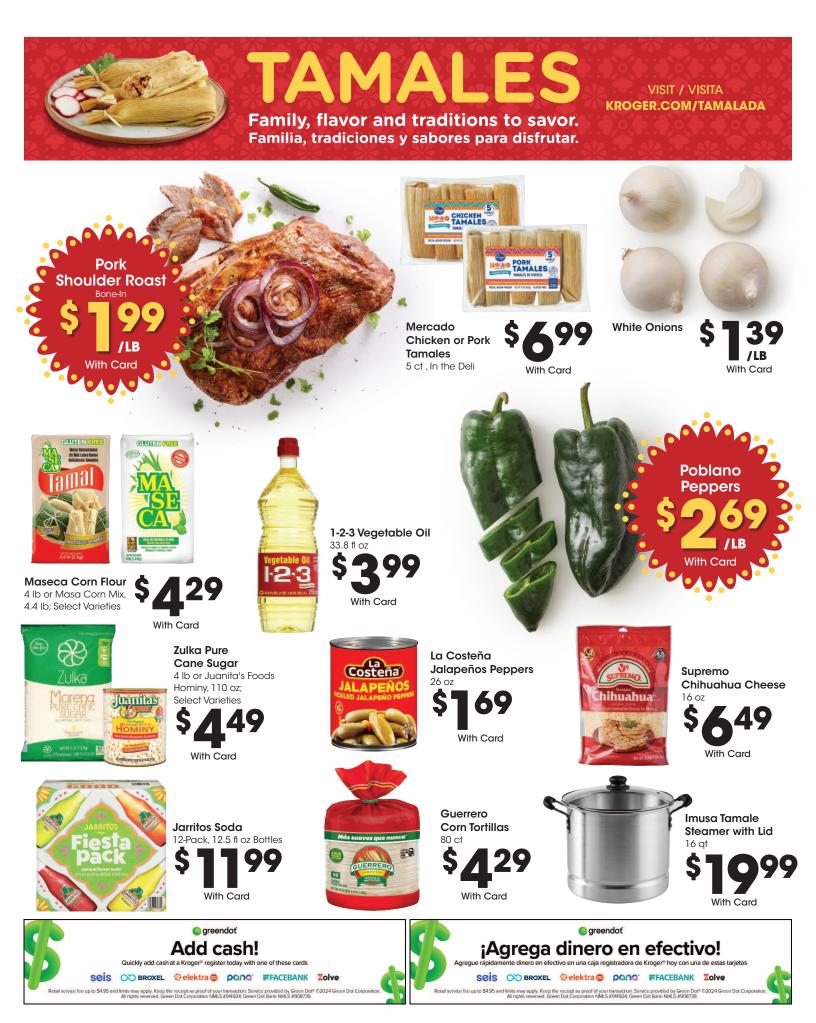

SALE DATES: Wed. November 20 - Thurs. November 28, 2024. Prices and Items are effective at your 300 E. End Boulevard and 701 W. Marshall Kroger stores.