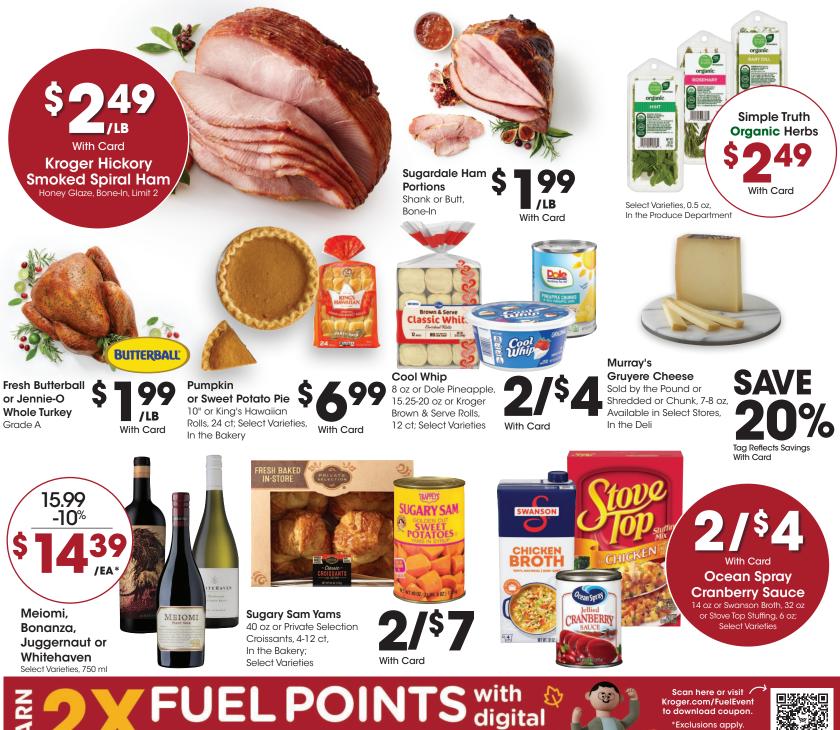

SALE DATES: Wed. November 20 - Thurs. November 28, 2024. Prices and Items are effective at your 300 E. End Boulevard and 701 W. Marshall Kroger stores.