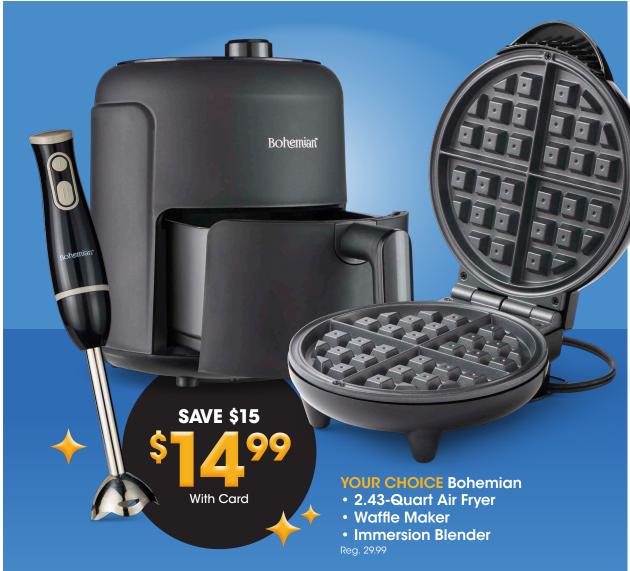

#### **YOUR CHOICE Olympia**

- 116-Piece Screwdriver & Bit Set
- 128-Piece Home Tool Set

Reg. 29.99

**\$14**99

With Card

SKIL Twist 2.0 4V Pivoting Head Screwdriver & 2-Piece Bit Set SAVE \$10

\$1999

With Card Reg. 29.99

Form It
Paint Kit
\$1499

With Card
Reg. 19.99

ECOMAX 6-Gallon
Poly Shop Vac
SAVE \$10
\$4999
With Card

Reg. 59.99

**BLACK FRIDAY DEALS START NOW!** 

Page 32 SMDPT 11-3-116045 11/29/2024

Everyday Living® 10-Pack Hangers Reg. 1.99 With Card