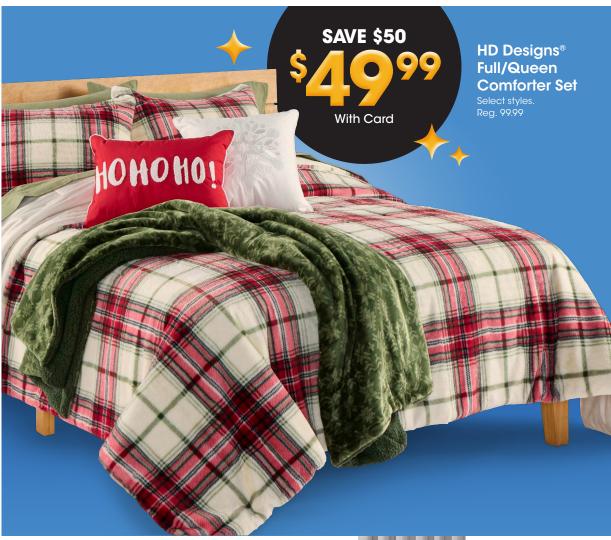

Cool Jewel 10" Memory Foam Queen Mattress SAVE \$100

**299**99

With Card Reg. 399.99

Twin, Full, King Reg. 299.99-649.99 With Card **199.99-349.99** 

Savings are from Regular Prices, unless otherwise noted. Select Offers are with Card. Seasonal selection varies and is limited to stock on hand.

Everyday Living® Standard/Queen Bed Pillow

\$349

With Card

Reg. 4.99 **All Bed Pillows on sale** 

HD Designs® Peformance Bath Towel \$799

> With Card Reg. 11.99

HD Designs®
Shower Curtains

\$1999 With Card