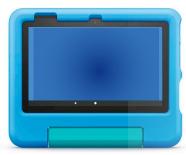

## **BLACK FRIDAY DEALS START NOW!**

Page 4 SMDPT 11-3-116045 11/29/2024

Amazon Fire 7"
Kids' 16GB Tablet
SAVE \$50
\$ 1099

With Card Reg. 99.99

Amazon Blink Outdoor 3-Camera System

**\$9999**With Card

Reg. 259.99