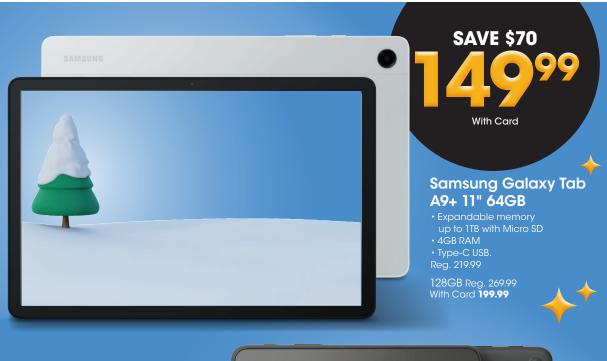

### Amazon Fire HD 10 32GB Tablet

- 3GB RAM
- 13-hour battery life Reg. 139.99

64GB Tablet Reg. 179.99 With Card **84.99** 

Savings are from Regular Prices, unless otherwise noted. Select Offers are with Card. Seasonal selection varies and is limited to stock on hand. AirPods, AirTag, Apple, the Apple Logo, iPad and Apple Watch are trademarks of Apple Inc., registered in the U.S. and other countries.