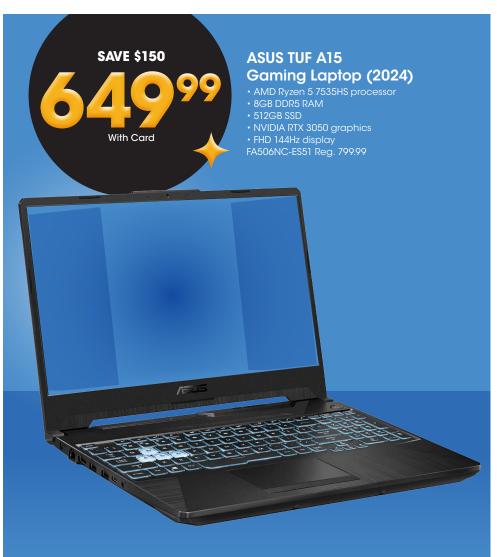

HP 15.6"
FC0353NR PC
SAVE \$70
32999
With Card
Reg. 399.99

HP Deskjet 2734e All-in-One Printer SAVE \$45

\$3999

With Card Reg. 84.99