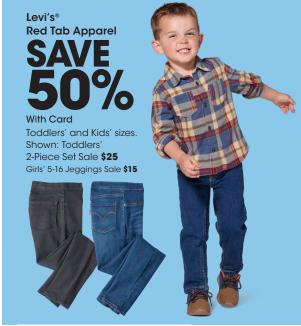

Babies' and Toddlers' sizes. Shown: Sale **32.50** 

Cold Weather Boots SAVE 50% With Card

Men's and Women's sizes. Excludes Columbia. Shown: Sale **\$30-37.50** 

Thermal Underwear \$1999

With Card Men's and Women's sizes. Shown: Reg. \$40

**BLACK FRIDAY DEALS START NOW!** 

Page 18 SMDPT 11-3-116045 11/29/2024

SAVE 40%

Men's styles. Excludes Carhartt. Shown: Sale **21.60** 

Savings are from Regular Prices, unless otherwise noted. Select Offers are with Card. Seasonal selection varies and is limited to stock on hand.