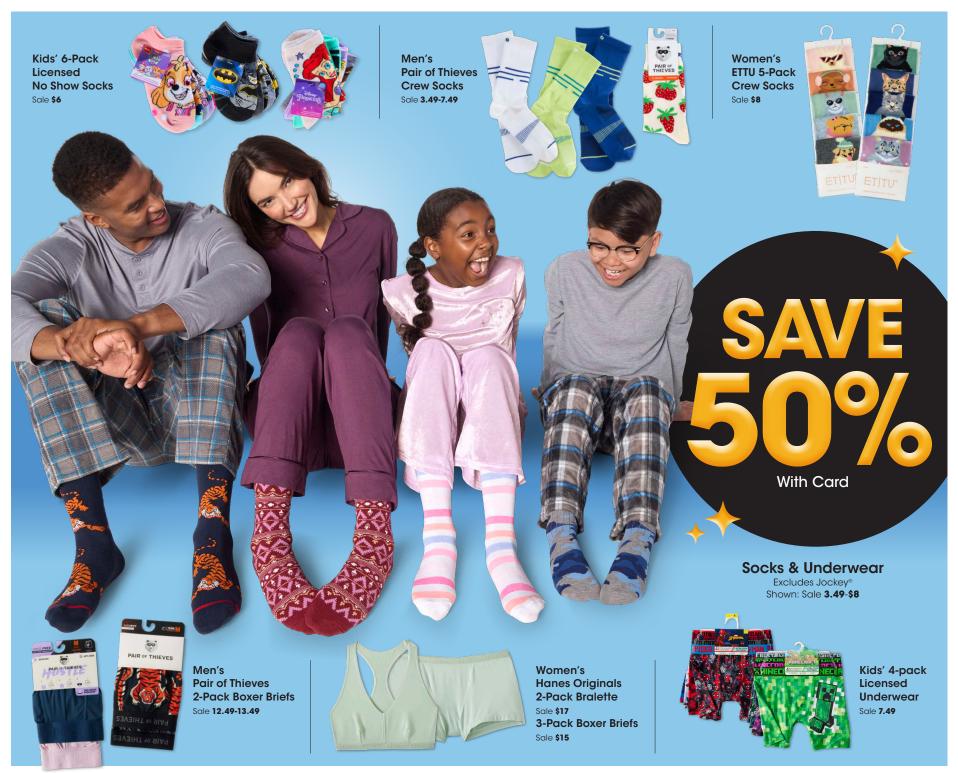

Babies' and Toddlers' sizes. Shown: Sale **32.50** 

Cold Weather Boots SAVE 50% With Card

Men's and Women's sizes. Excludes Columbia. Shown: Sale **\$30-37.50** 

Thermal Underwear \$1999

With Card Men's and Women's sizes. Shown: Reg. \$40