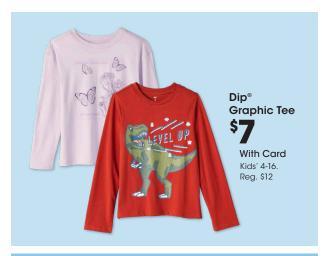

Kidtopia Sleep Separates \$699 With Card Kids' 4-16. Reg. \$18

**BLACK FRIDAY DEALS START NOW!** 

Page 28 SMDPT 11-3-116045 11/29/2024

Savings are from Regular Prices, unless otherwise noted. Select Offers are with Card. Seasonal selection varies and is limited to stock on hand.