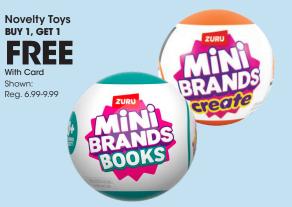

## BLACK FRIDAY DEALS

**DOORS OPEN AT 5AM** 

SAVE 50% With Card Women's sizes. Shown: Sale \$40-\$50

Board & Card Games and Puzzles BUY 1, GET 1

FREE

With Card Shown: Reg. 9.99-19.99

55" SAMSUNG

Crystal UHD 4K Smart TV