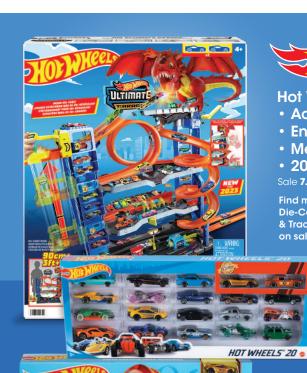

#### **Hot Wheels**

- Action Track Set
- Energy Track Set
- Mega Garage
- 20-Car Pack

Sale **7.49-34.99** 

**Find more Hot Wheels** Die-Cast Vehicles & Track Sets on sale

Maxx Action 2-N-1 Dig Rig Sale **19.99** 