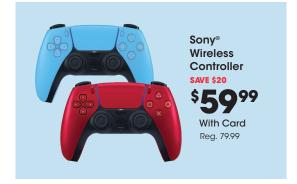

## **BLACK FRIDAY DEALS START NOW!**

Page 8 SMDPT

Video Games
SAVE
20%
With Card
Select titles.
Shown: Sale 55.99

Xbox & PlayStation®
Gaming Accessories

SAVE
20%
With Card
Select varieties.
Shown: Sale 30.39-31.99

PlayStation.

Savings are from Regular Prices, unless otherwise noted. Select Offers are with Card. Seasonal selection varies and is limited to stock on hand.

Jenga Shown: Reg. 15.99

**Exploding Kittens** Shown: Reg 19.99