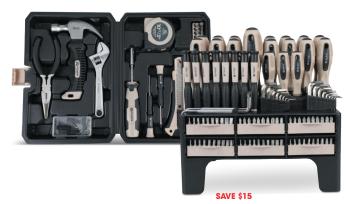

#### **YOUR CHOICE Olympia**

- 116-Piece Screwdriver & Bit Set
- 128-Piece Home Tool Set

Reg. 29.99

**\$14**99

With Card

SKIL Twist 2.0 4V Pivoting Head Screwdriver & 2-Piece Bit Set SAVE \$10

\$1999

With Card Reg. 29.99