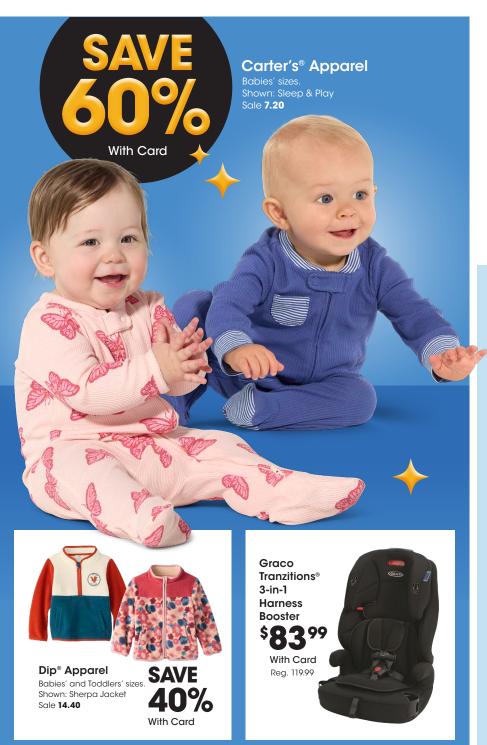

Theragun Relief Massage Gun

11999

With Card Reg. 149.99

Theragun RecoveryTherm Cube Heat & Cold Therapy Device SAVE \$20

12999

With Card Reg. 149.99

Xplora XGO3 Kids' GPS Smartwatch SAVE \$30

\$9999

With Card Reg. 129.99