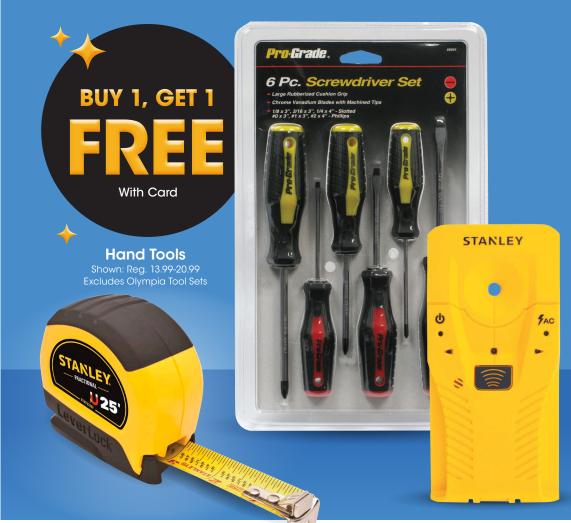

**Board & Card Games and Puzzles** 

With Card

**Tapple** Shown: Reg. 18.99

EARN A HOLIDAY SAVINGS BONUS EXTRA 20% OF

Page 10 SMDPT 11-3-116045 11/29/2024

With Card

Savings are from Regular Prices, unless otherwise noted. Select Offers are with Card. BOGO item of equal or lesser value. Offers not mix and match. Seasonal selection varies and is limited to stock on hand.