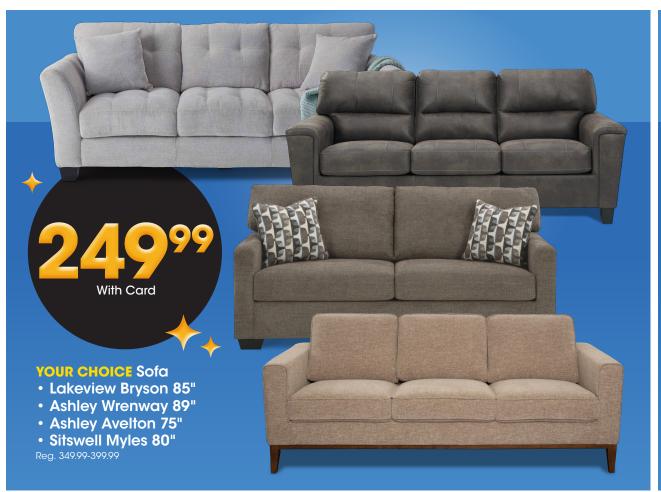

## **BLACK FRIDAY DEALS START NOW!**

Page 34 SMDPT 11-3-116045 11/29/2024

Lakeview Rylee
Dining Table with Storage
SAVE \$75

**224**99

With Card 30"Hx66"Wx36"D Reg. 299.99

2-Pack Dining Chairs Reg. 149.99 With Card **99.99** 