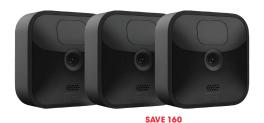

## **BLACK FRIDAY DEALS START NOW!**

Page 4 SMDPT 11-3-116045 11/29/2024

Amazon Fire 7"
Kids' 16GB Tablet
SAVE \$50
\$ 1099

With Card Reg. 99.99

Amazon Blink Outdoor 3-Camera System

**\$9999**With Card

Reg. 259.99