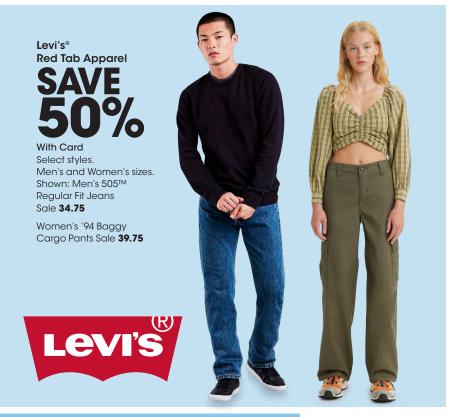

Babies' and Toddlers' sizes. Shown: Sale **32.50** 

Cold Weather Boots SAVE 50% With Card

Men's and Women's sizes. Excludes Columbia. Shown: Sale **\$30-37.50** 

Thermal Underwear \$1999

With Card Men's and Women's sizes. Shown: Reg. \$40

**BLACK FRIDAY DEALS START NOW!** 

Page 18 SMDPT 11-3-116045 11/29/2024

SAVE 40%

Men's styles. Excludes Carhartt. Shown: Sale **21.60** 

Savings are from Regular Prices, unless otherwise noted. Select Offers are with Card. Seasonal selection varies and is limited to stock on hand.