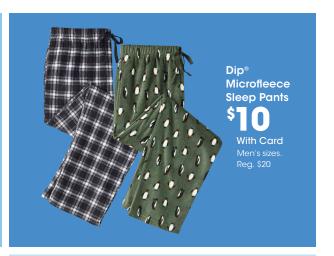

Dip® Vest

With Card Women's sizes. Reg. \$40

also on sale

**BLACK FRIDAY DEALS START NOW!** 

Page 22 SMDPT 11-3-116045 11/29/2024

**Slippers** Men's, Women's and Kids' sizes. Shown:

Sale **\$15-\$24** 

SAVE 50% With Card