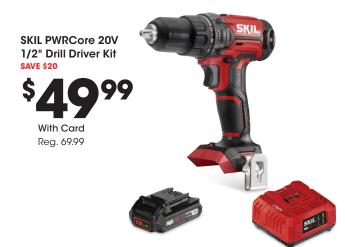

#### **YOUR CHOICE Olympia**

- 116-Piece Screwdriver & Bit Set
- 128-Piece Home Tool Set

Reg. 29.99

**\$14**99

With Card

SKIL Twist 2.0 4V Pivoting Head Screwdriver & 2-Piece Bit Set SAVE \$10

\$1999

With Card Reg. 29.99