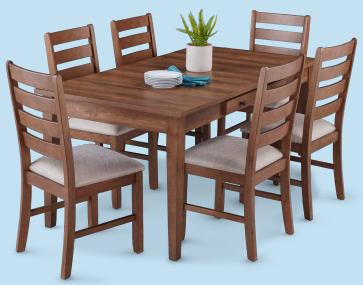

## **BLACK FRIDAY DEALS START NOW!**

Page 34 SMDPT 11-3-116045 11/29/2024

Lakeview Rylee
Dining Table with Storage
SAVE \$75

**224**99

With Card 30"Hx66"Wx36"D Reg. 299.99

2-Pack Dining Chairs Reg. 149.99 With Card **99.99** 