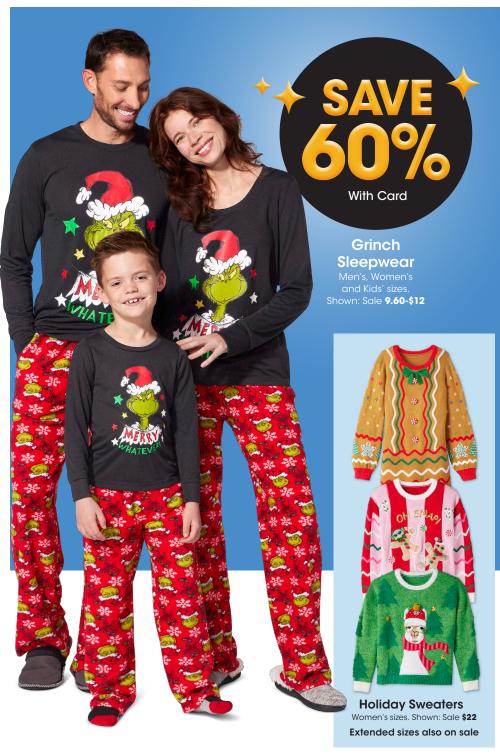

Dip® Vest

With Card Women's sizes. Reg. \$40

also on sale

**BLACK FRIDAY DEALS START NOW!** 

Page 22 SMDPT 11-3-116045 11/29/2024

**Slippers** Men's, Women's and Kids' sizes. Shown:

Sale **\$15-\$24** 

SAVE 50% With Card