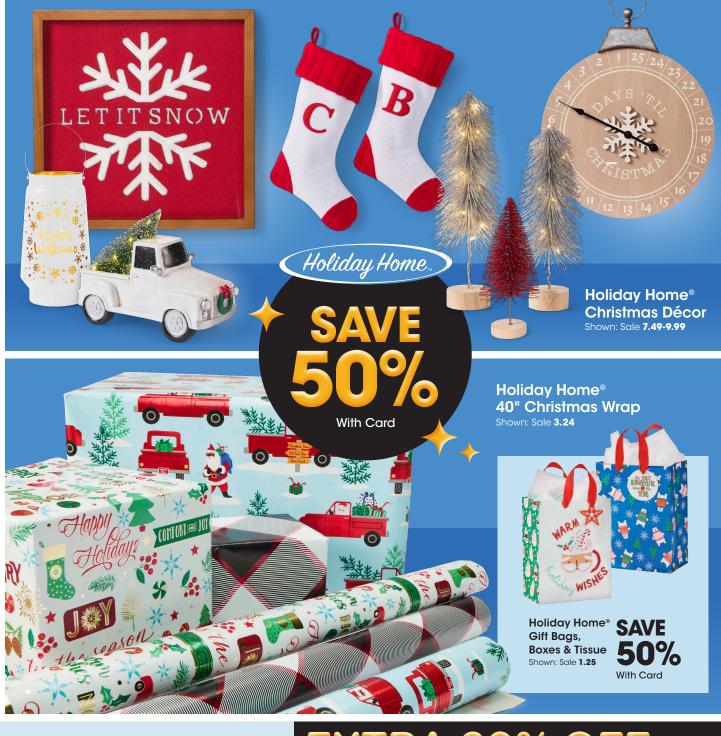

Reg. 1.25

With Card

**BLACK FRIDAY DEALS START NOW!** 

Savings are from Regular Prices, unless otherwise noted. Select Offers are with Card. Seasonal selection varies and is limited to stock on hand.

iXTREME
Puffer Jackets
SAVE
50%
With Card

SAVE \$7 Holiday Home® \$749 50 ct. 60mm 50 ct. 60mm Shatterproof **Ornaments** 

With Card

Reg. 14.99

Holiday Gift \$ 59 **Bulb Kit** Amaryllis

or Paperwhites. Reg. 8.99

With Card

EARN A HOLIDAY SAVINGS BONUS EXTRA 20% OF