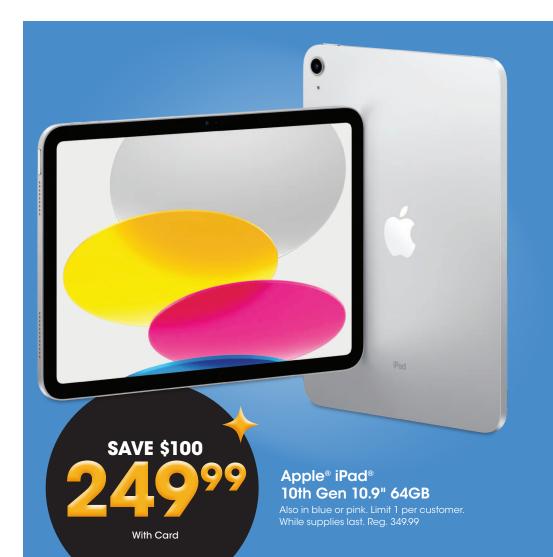

### Amazon Fire HD 10 32GB Tablet

- 3GB RAM
- 13-hour battery life Reg. 139.99

64GB Tablet Reg. 179.99 With Card **84.99** 

Savings are from Regular Prices, unless otherwise noted. Select Offers are with Card. Seasonal selection varies and is limited to stock on hand. AirPods, AirTag, Apple, the Apple Logo, iPad and Apple Watch are trademarks of Apple Inc., registered in the U.S. and other countries.