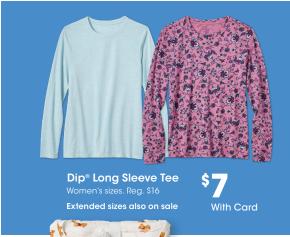

Dip® Vest

With Card Women's sizes. Reg. \$40

also on sale

**BLACK FRIDAY DEALS START NOW!** 

Page 22 SMDPT 11-3-116045 11/29/2024

**Slippers** Men's, Women's and Kids' sizes. Shown:

Sale **\$15-\$24** 

SAVE 50% With Card