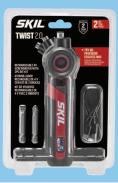

#### **YOUR CHOICE Olympia**

- 116-Piece Screwdriver & Bit Set
- 128-Piece Home Tool Set

Reg. 29.99

**\$14**99

With Card

SKIL Twist 2.0 4V Pivoting Head Screwdriver & 2-Piece Bit Set SAVE \$10

\$1999

With Card Reg. 29.99