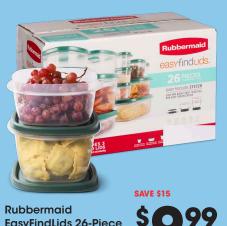

With Card

Reg. 59.99

**SAVE \$20** 

Rubbermaid EasyFindLids 26-Piece Food Storage Set Reg. 24.99

\$**999**With Card

Anchor Hocking 16-Piece Glass Storage Set

Reg. 14.99

\$**9**99