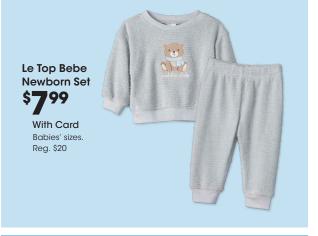

Kidtopia Sleep Separates \$699 With Card Kids' 4-16. Reg. \$18

**BLACK FRIDAY DEALS START NOW!** 

Page 28 SMDPT 11-3-116045 11/29/2024

Savings are from Regular Prices, unless otherwise noted. Select Offers are with Card. Seasonal selection varies and is limited to stock on hand.