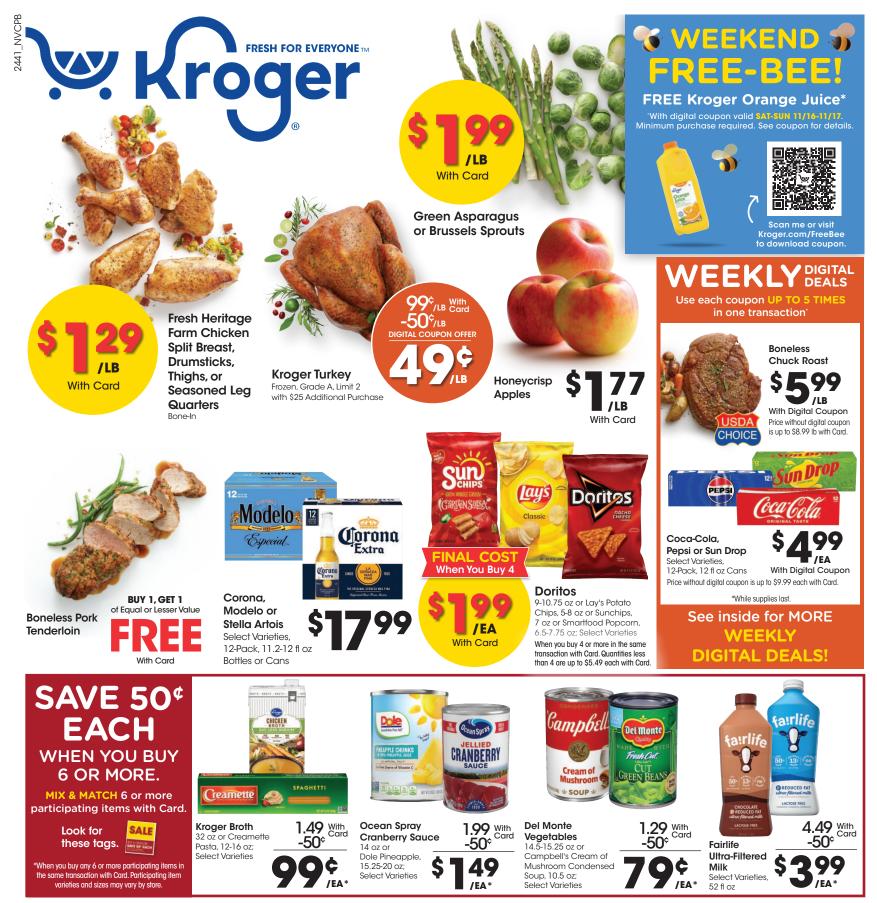

## PAY AS LOW AS 1¢ PER GALLON

When you redeem Fuel Points with your Shopper's Card. Every 100 Fuel Points earns 10¢ OFF per gallon.

Exclusions apply. See site for details.

\*While supplies last.

is up to \$6.99 each with Card.