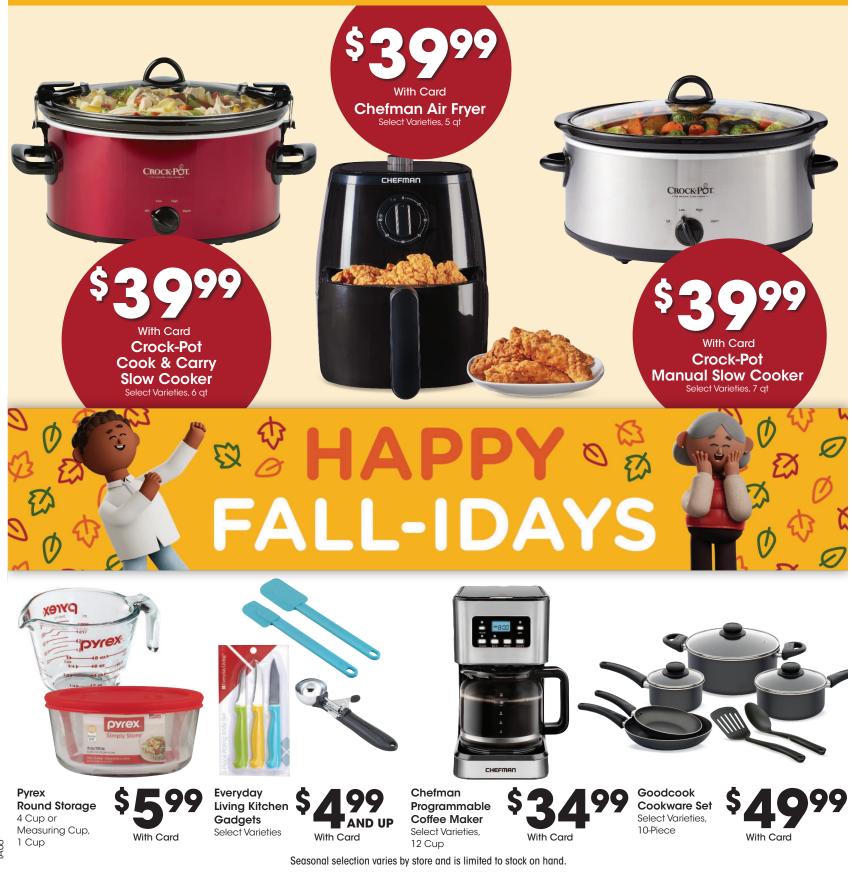

) See a Deli Associate

LAST DAY TO ORDER IS 11/26!

HOME CHEF **HEAT & SERVE HOLIDAY CLASSICS** 

These heat & serve meals and sides help your celebration come together with less prep. Availability may vary. See associate for details.



### **CHOOSE FROM:**

Prime Rib, Serves 6-8...\$100 Bone-in Turkey or Ham, Serves 6-8...Turkey \$90, Ham \$85

Boneless Turkey or Ham, Serves 4-6...Turkey **\$75,** Ham **\$80** 



With Card

2441\_NVNSH

or Other Varieties, Fully Cooked, 2 lb

With Card

With Card Blueberries Pint or Raspberries or

Blackberries, 6 oz

**Kroger Boneless** 

Chicken Breast or Chicken Party Wings

With Card

Kroger Shrimp Platter 40 ct, 17 oz

Home Chef

Savory Roasted

Chicken

With Card



### **CHEERS TO GREAT DEALS ON YOUR FAVORITES!**

## FALL DEALS FOR FRESH MEALS



2441\_NVNSH