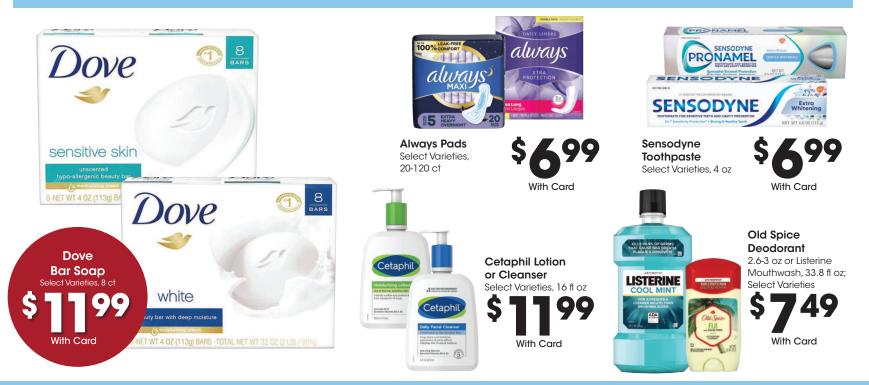

or Body Scrub, 10.5 oz or

20.3 fl oz: Select Varieties

Vaseline Body Lotion,

18-22 fl oz or Bar Soap, 4 ct

original

Price without digital coupon is up to \$5.99 each with Card.