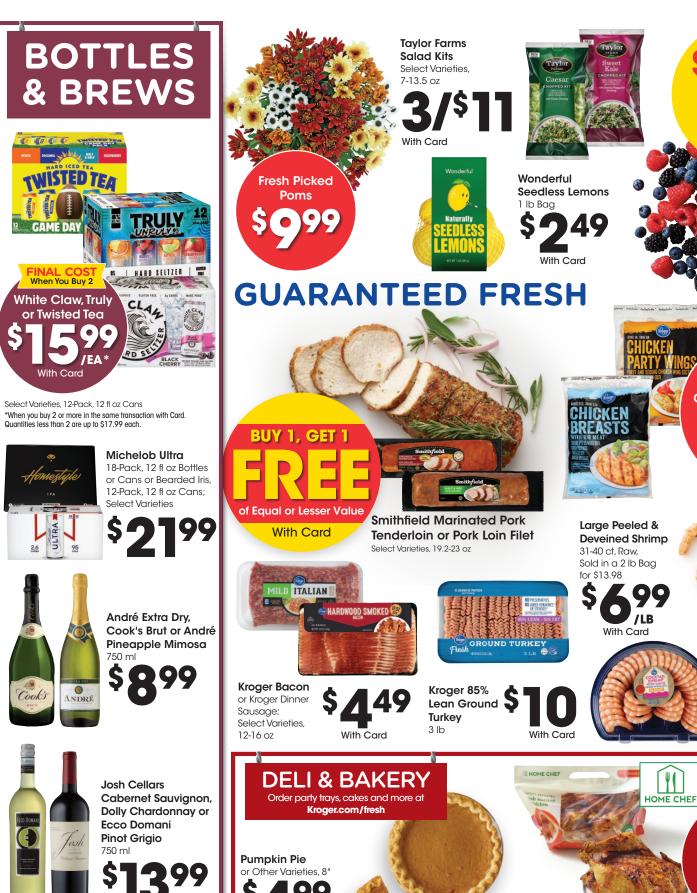

### **CHEERS TO GREAT DEALS ON YOUR FAVORITES!**

## FALL DEALS FOR FRESH MEALS

2441\_NVNSH