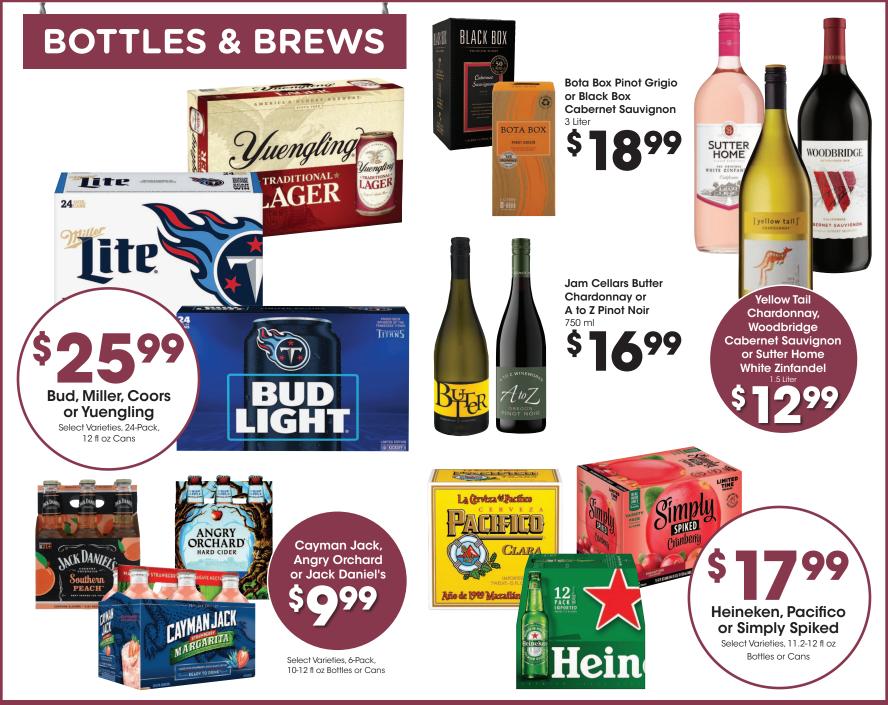

es** 

### **3 WAYS TO ORDER**

- (1) YourOrderOnline.com
- (2) 1-877-894-3707
- (3) See a Deli Associate

LAST DAY TO ORDER IS 11/26!

HOME CHEF **HEAT & SERVE HOLIDAY CLASSICS** 

These heat & serve meals and sides help your celebration come together with less prep. Availability may vary. See associate for details.



### **CHOOSE FROM:**

Prime Rib, Serves 6-8...\$100 Bone-in Turkey or Ham, Serves 6-8...Turkey \$90, Ham \$85

Boneless Turkey or Ham, Serves 4-6...Turkey **\$75,** Ham **\$80** 



With Card

2441\_NVNSH

or Other Varieties, Fully Cooked, 2 lb

With Card

With Card Blueberries Pint or Raspberries or

Blackberries, 6 oz

**Kroger Boneless** 

Chicken Breast or Chicken Party Wings

With Card

Kroger Shrimp Platter 40 ct, 17 oz

Home Chef

Savory Roasted

Chicken

With Card



### **CHEERS TO GREAT DEALS ON YOUR FAVORITES!**

## FALL DEALS FOR FRESH MEALS



2441\_NVNSH