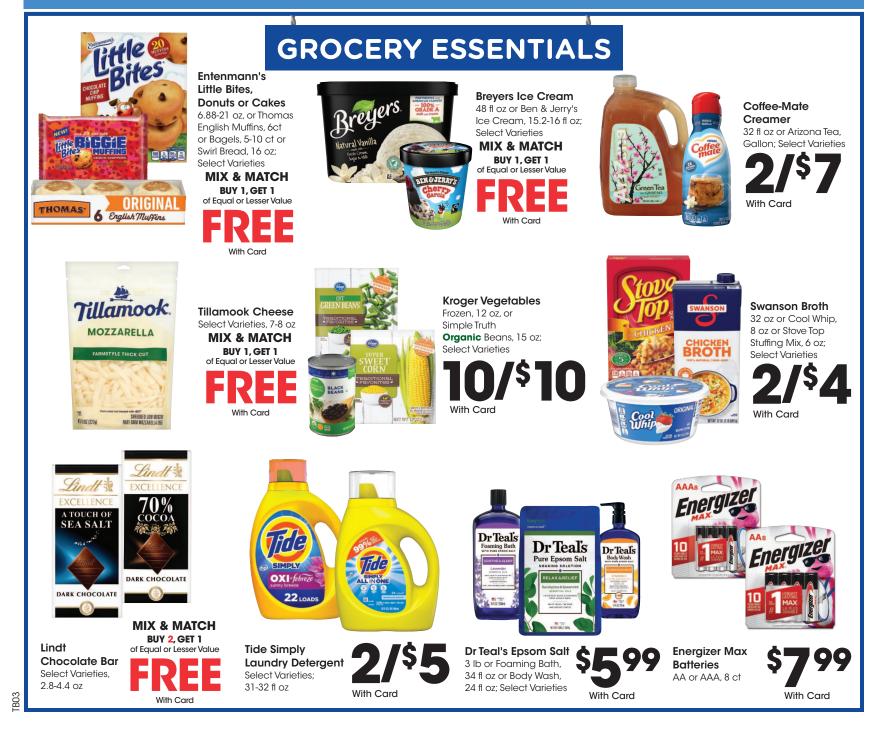

### MIX & MATCH BUY 2, GET 3 FRREE FREE

of Equal or Lesser Value with Card.\*

\*Participating item selection may vary by store. Discount applied at checkout with your Card. Items must be purchased in the same transaction.

## MIX & MATCH SAVE \$10 AN EXTRA

When you buy 2 participating Household or Pet items with Card.\*

\*Participating item selection may vary by store. Discount applied at checkout with your Card. Items must be purchased in the same transaction.