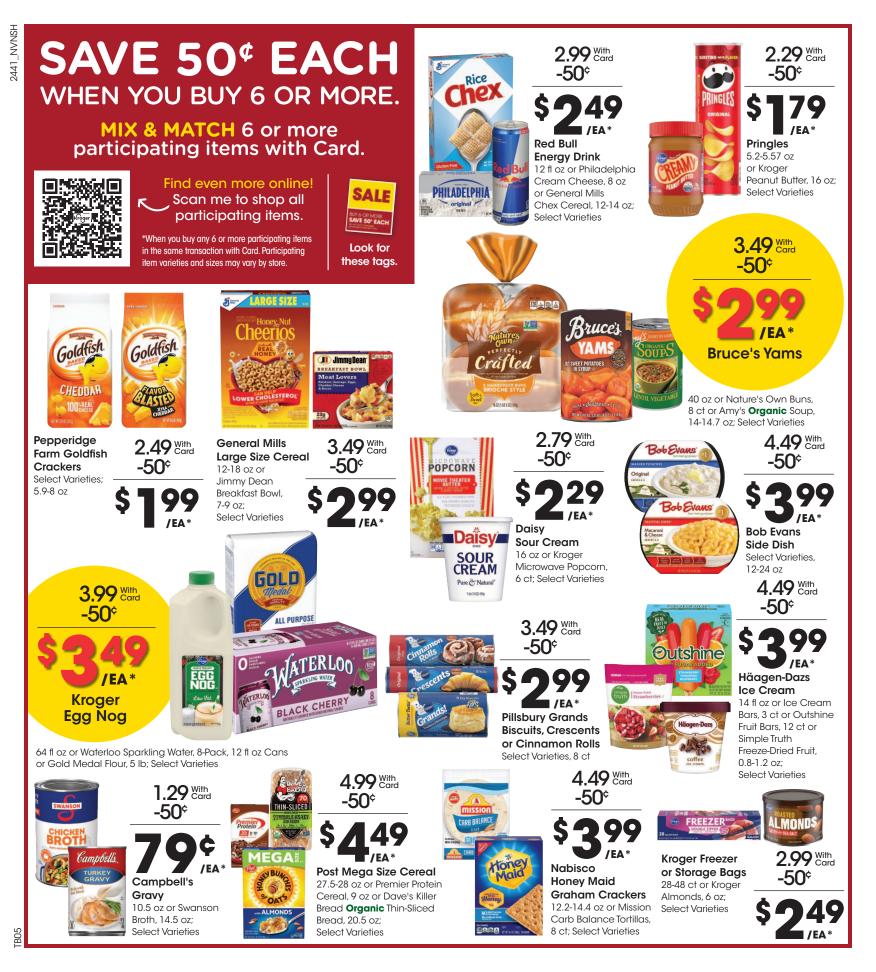

### When you buy 3 participating MIX & SAVE \$5 Self-care items with Card.\*

\*Must purchase participating items in multiples of 3 in the same transaction with Card. Discount applied at checkout.