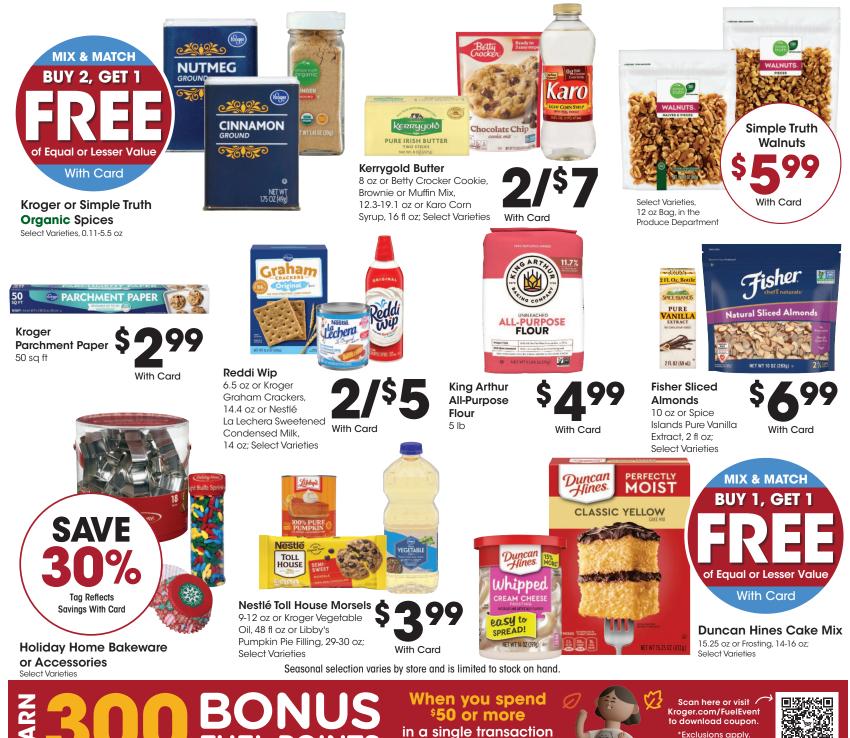

SALE DATES: Wed. November 13 - Tues. November 19, 2024. Prices and items are effective at your local Kroger store.

SELECTION MAY VARY BY STORE, LIMITED TO STOCK ON HAND. WE RESERVE THE RIGHT TO LIMIT QUANTITIES AND CORRECT PUBLISHED ERRORS.