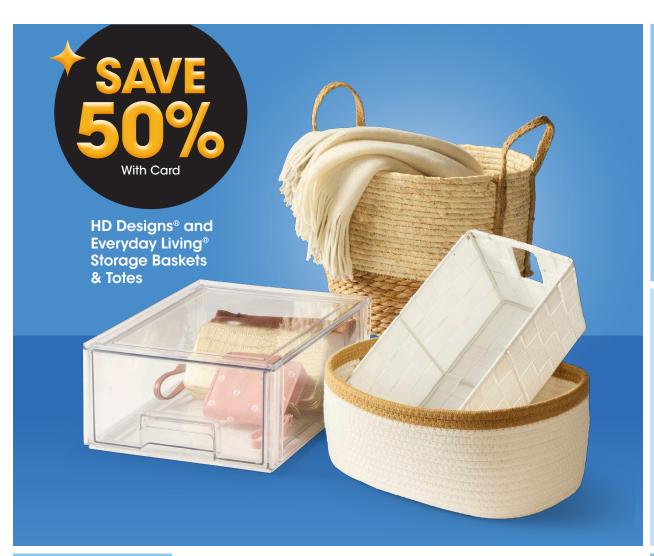

#### **YOUR CHOICE**

Sterilite

• 41-Quart

Underbed Box

With Card

• 64-Quart Latch Tote

Sterilite Tote

• 18-Gallon • 56-Quart **\$6**99