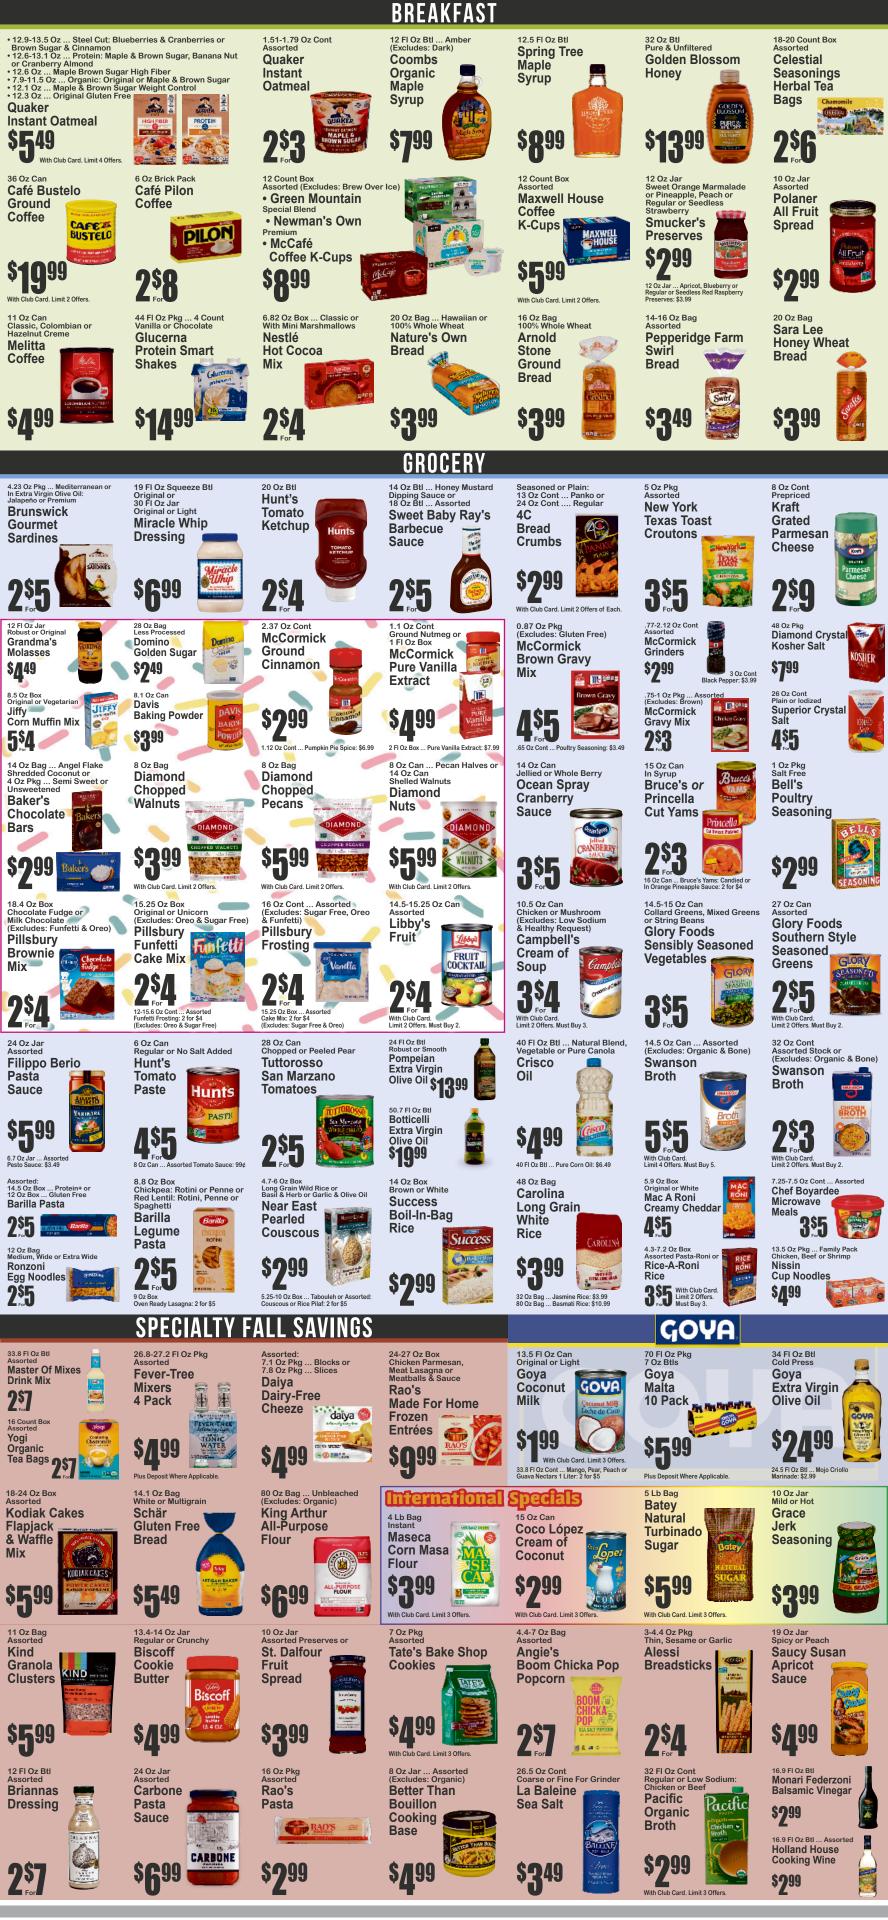

4.9-5.5 Oz Can

20.5-32 Oz Cont

7.75-8 Oz Bag

8 Oz Bag

5.25-6.25 Oz Bag

5.25 Oz Bag ... Assorted (Excludes: Pumpkin)

2566.2567.2570.2646.2647\_PG4\_11-8-24

We reserve the right to limit quantities to one can or package on sale items. Items offered for sale are not available in case lots. We are not responsible for typographical errors. Prices effective Friday thru Thursday November 8th thru November 14th 2024.