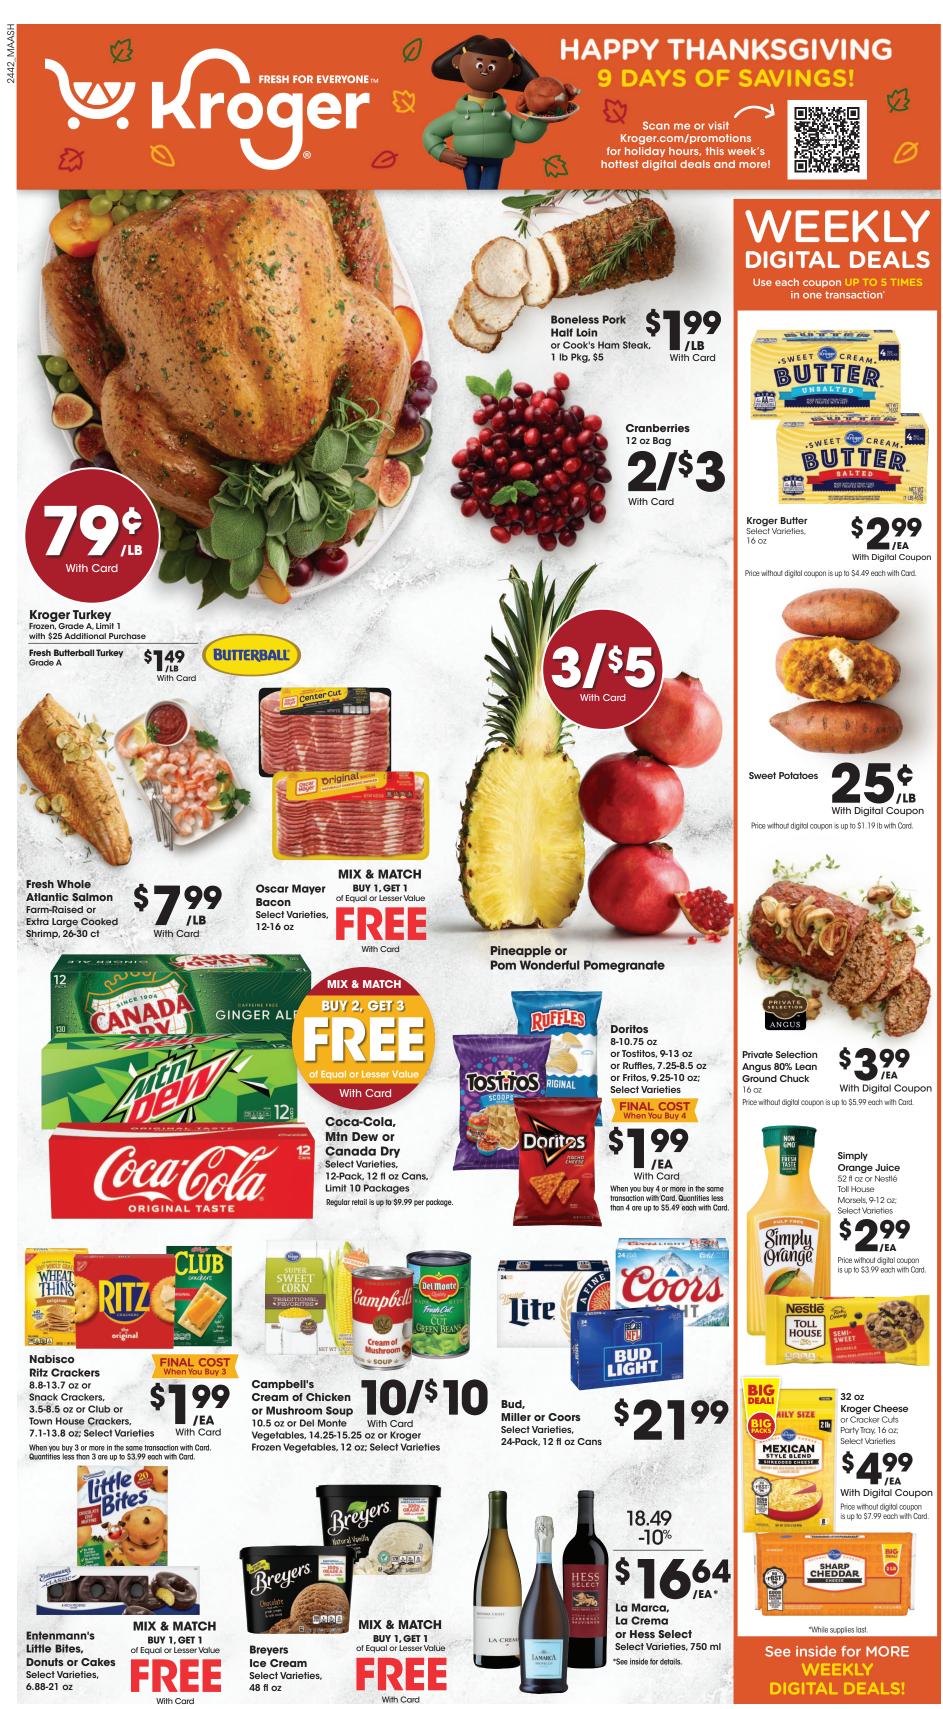

SALE DATES: Wed. November 20 - Thurs. November 28, 2024. Prices and items are effective at your Ashland and Russell Kroger stores.

SELECTION MAY VARY BY STORE, LIMITED TO STOCK ON HAND. WE RESERVE THE RIGHT TO LIMIT QUANTITIES AND CORRECT PUBLISHED ERRORS.

## FAMILY, FRIENDS & GREAT FOOD

Visit Kroger.com/Thanksgiving for recipes & more!

FUEL POINTS with & digital On FRIDAY purchases coupon

Kroger.com/FuelEvent to download coupon. \*Exclusions apply. See coupon for details.

# 

A04

Prime Rib, Serves 6-8...\* [UU
Bone-in Turkey or Ham,
Serves 6-8...Turkey \$90, Ham \$85
Boneless Turkey or Ham,
Serves 4-6...Turkey \$75, Ham \$80