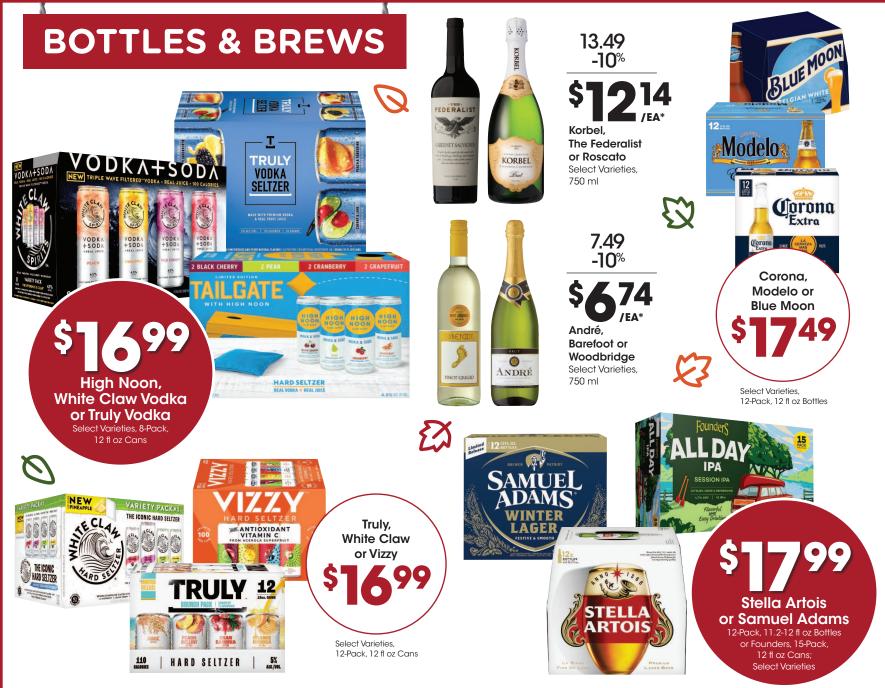

### **CHEERS TO GREAT DEALS ON YOUR FAVORITES!**

### 2 1-877-894-3707

3 See a Deli Associate

LAST DAY TO ORDER IS 11/26!

B04

\*Save 10% When you purchase 6 bottles of wine, 750 ml or 1.5 Liter, with Card. Mix and Match 6 bottles. Limit one discount per transaction. Excludes wine sizes 3 Liter, 4 Liter and 5 Liter.