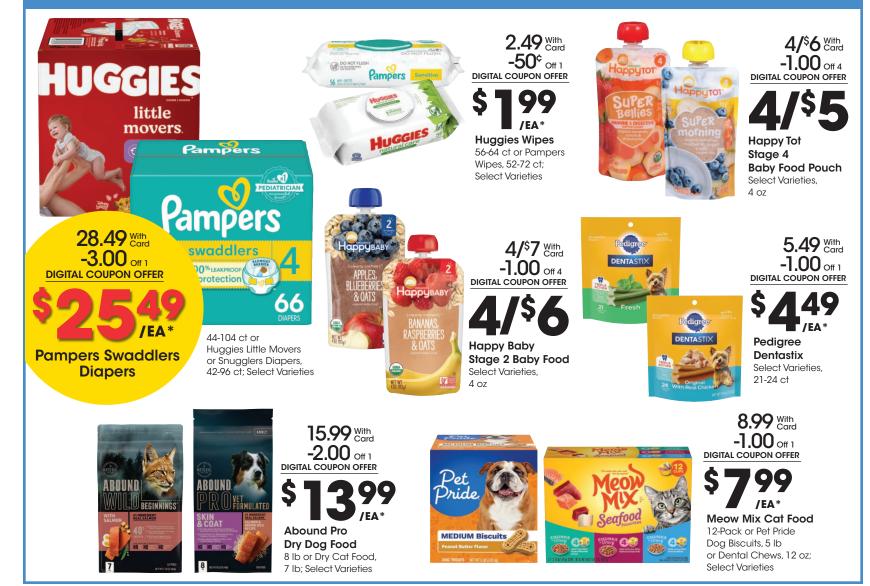

## SAVE MORE WITH ON BABY & PET ESSENTIALS OUPONS

Use each coupon up to 5 times in one transaction with Card.

Look for these tags.

\*When you buy participating items in the same transaction with Digital Coupon. Participating item varieties and sizes may vary by store.