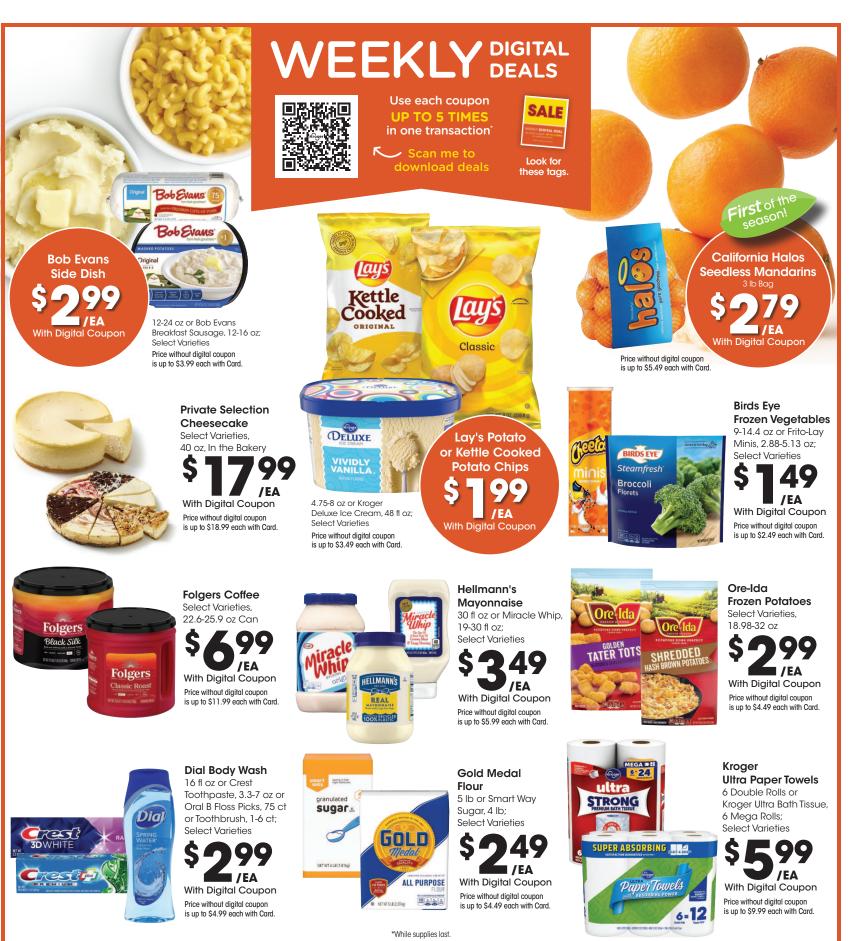

## SAVE MORE WITH ON BABY & PET ESSENTIALS OUPONS

Use each coupon up to 5 times in one transaction with Card.

Look for these tags.

\*When you buy participating items in the same transaction with Digital Coupon. Participating item varieties and sizes may vary by store.