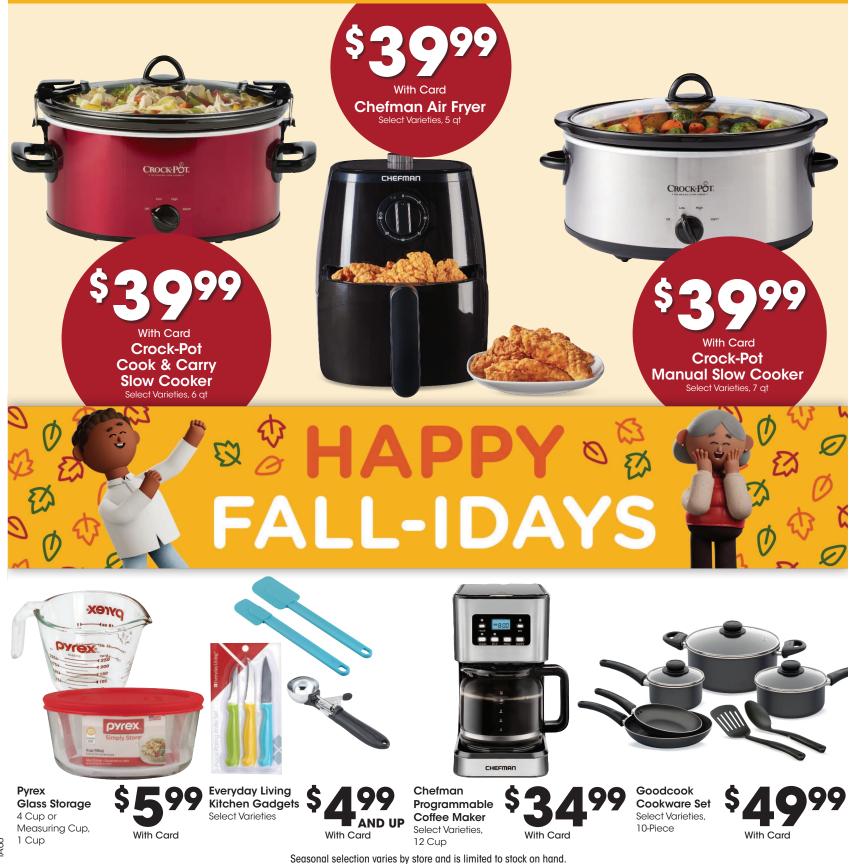

B04



\*Save 10% When you purchase 6 bottles of wine, 750 ml or 1.5 Liter, with Card. Mix and Match 6 bottles. Limit one discount per transaction. Excludes wine sizes 3 Liter, 4 Liter and 5 Liter.

### **CHEERS TO GREAT DEALS ON YOUR FAVORITES!**

## Donate today to end holiday hunger.

Your donation helps people in your community facing food insecurity.

Round up or donate \$1, \$3, or \$5 at in-store checkout to support local communities this NASIE holiday season.

VE KROGER CO.

## SAVE MORE WITH ON BABY & PET ESSENTIALS OUPONS

Use each coupon up to 5 times in one transaction with Card.

Look for these tags.



\*When you buy participating items in the same transaction with Digital Coupon. Participating item varieties and sizes may vary by store.



## FALL DEALS FOR FRESH MEALS



2442\_MARNK