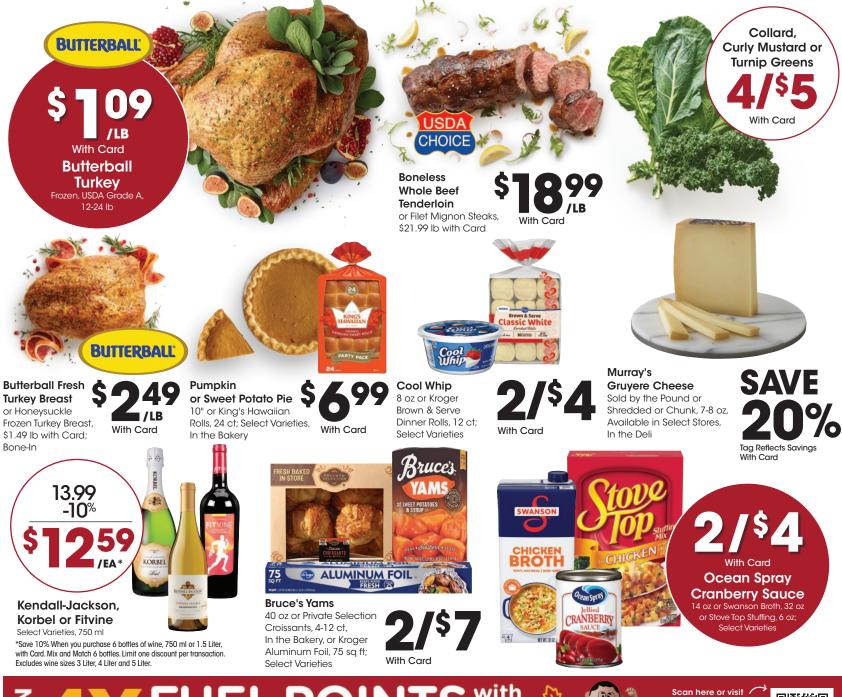

SALE DATES: Wed. November 20 - Thurs. November 28, 2024. Prices and items are effective at your Ashland and Russell Kroger stores.

SELECTION MAY VARY BY STORE, LIMITED TO STOCK ON HAND. WE RESERVE THE RIGHT TO LIMIT QUANTITIES AND CORRECT PUBLISHED ERRORS.