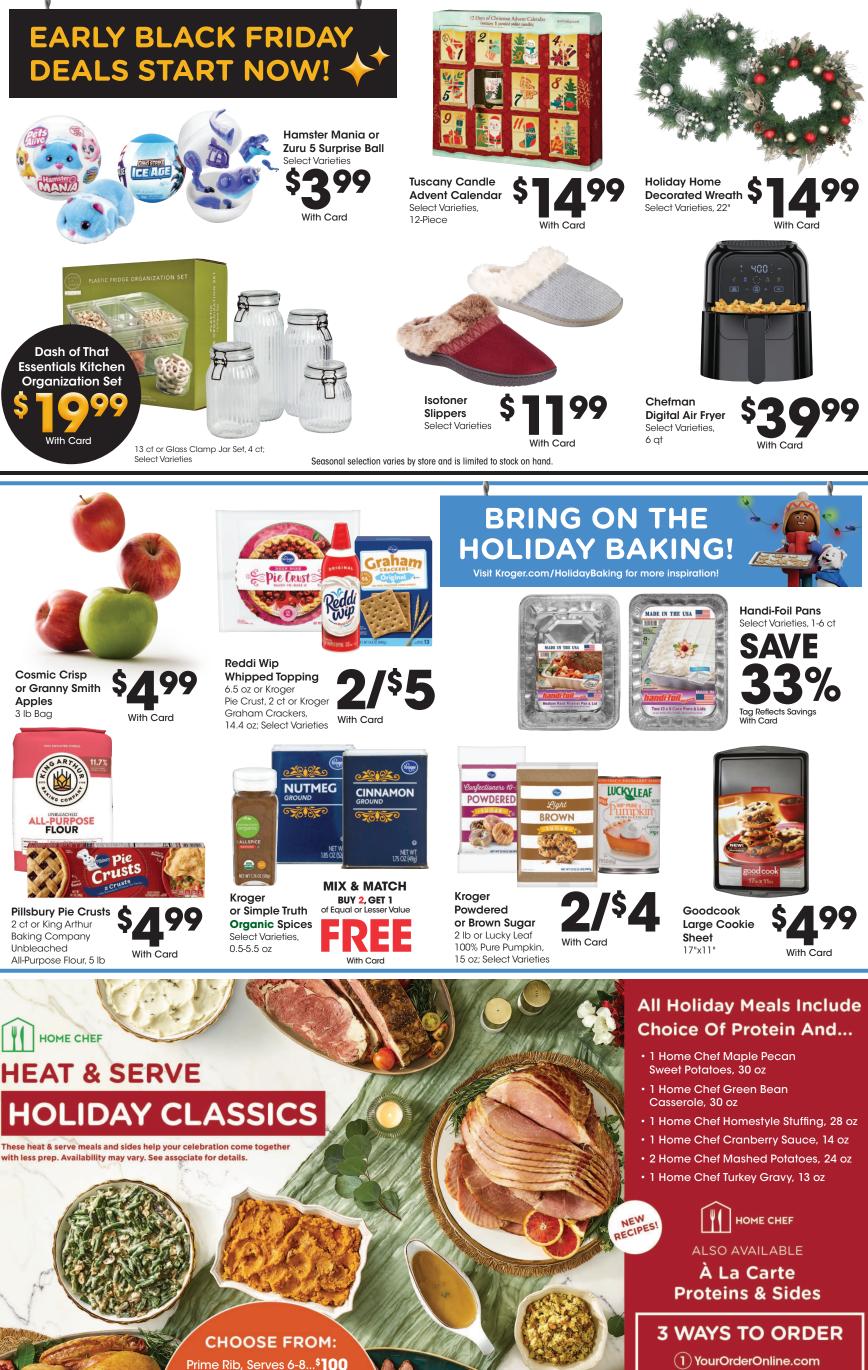

# 

A04

Prime Rib, Serves 6-8...\* [UU
Bone-in Turkey or Ham,
Serves 6-8...Turkey \$90, Ham \$85
Boneless Turkey or Ham,
Serves 4-6...Turkey \$75, Ham \$80

### 2 1-877-894-3707

3 See a Deli Associate

LAST DAY TO ORDER IS 11/26!

B04

\*Save 10% When you purchase 6 bottles of wine, 750 ml or 1.5 Liter, with Card. Mix and Match 6 bottles. Limit one discount per transaction. Excludes wine sizes 3 Liter, 4 Liter and 5 Liter.