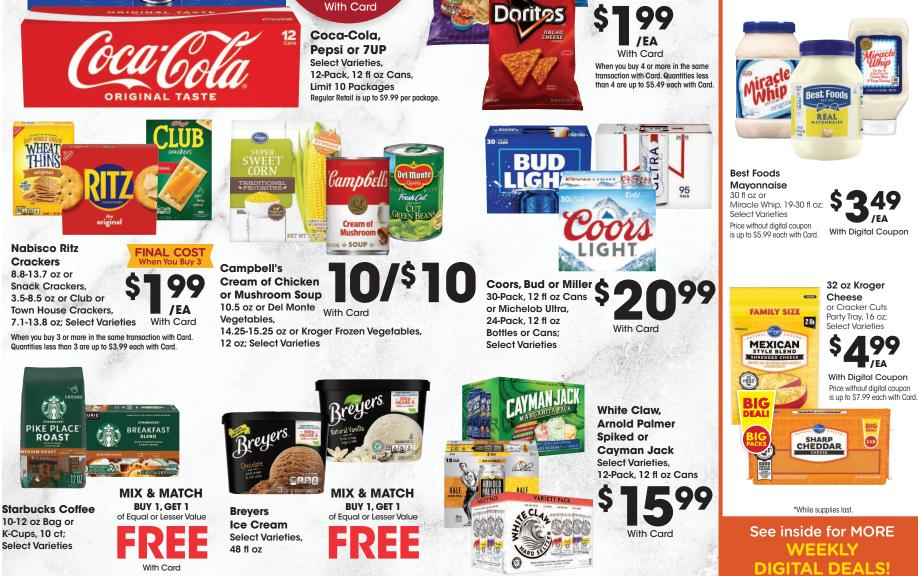

Coca-Cola, Pepsi or 7UP Select Varieties,

99

/EA With Card

SALE DATES: Wed. November 20 - Thurs. November 28, 2024. Prices and items are effective at your local Smith's store.

2442\_SMOF0