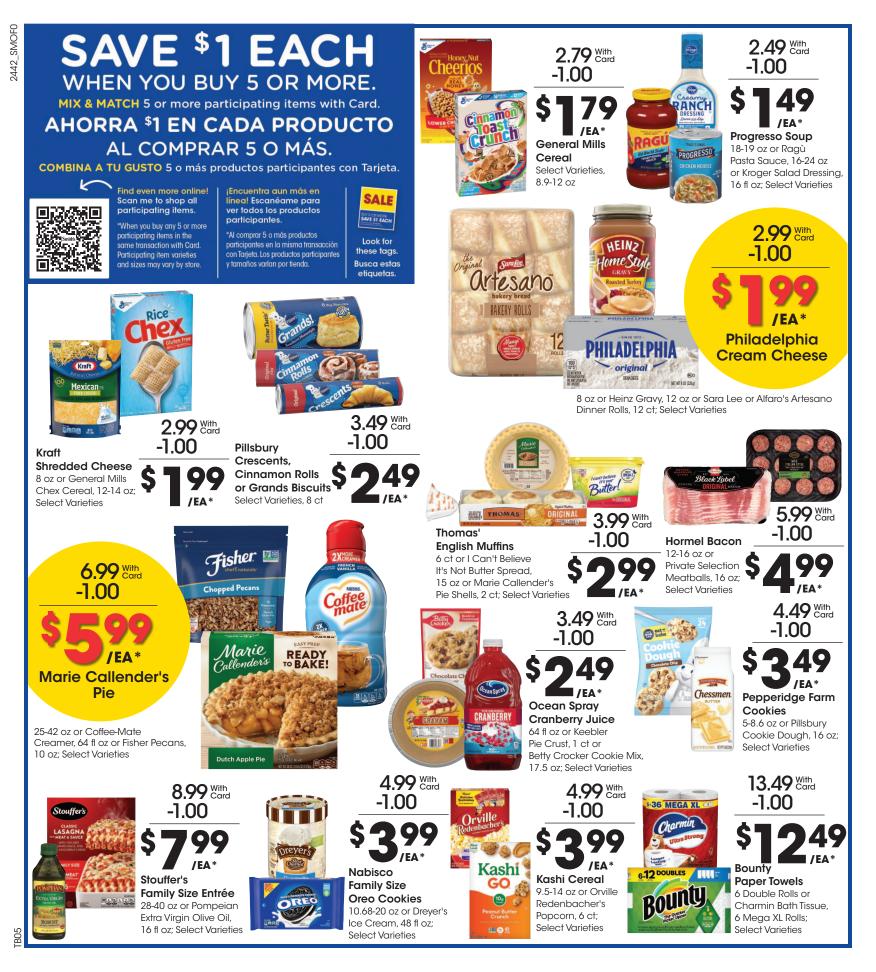

Coca-Cola, Pepsi or 7UP Select Varieties,

99

/EA With Card



SALE DATES: Wed. November 20 - Thurs. November 28, 2024. Prices and items are effective at your local Smith's store.

2442\_SMOF0

# **WEEKEND FREE-BEE!**

**FREE Kroger Whipped Topping**\*

\*With digital coupon valid SAT-SUN 11/23-11/24. Minimum purchase required. See coupon for details.

> Visit SmithsFoodandDrug.com/FreeBee to download coupon.







A02



### Visit SmithsFoodandDrug.com/4Xgiftcard to download coupon

#### REDEEM EVERY DAY 11/13/24–12/3/24 \*Limited Time offer. Restrictions apply, see coupon for details.

### Visita SmithsFoodandDrug.com/4Xgiftcard para descargar tu cupón

CANJEA DIARIAMENTE DEL 13 DE NOVIEMBRE AL 3 DE DICIEMBRE DE 2024 \*Oferta por Tiempo Limitado. Se aplican restricciones, consulta el cupón para más detalles.



n FRIDAY purchases coupon

\*Exclusions apply. See coupon for details



## w boost. Enjoy \$20 OFF\* an annual Boost membership...

CLICK HERE TO CLIP YOUR DIGITAL COUPON AND ENROLL

With Digital Coupon. Clip coupon and redeem by Dec 3, 2024. Offer valid for first-time membership enrollments. Restrictions apply, see site for details. Membership starting at \$59/year.





when you spend