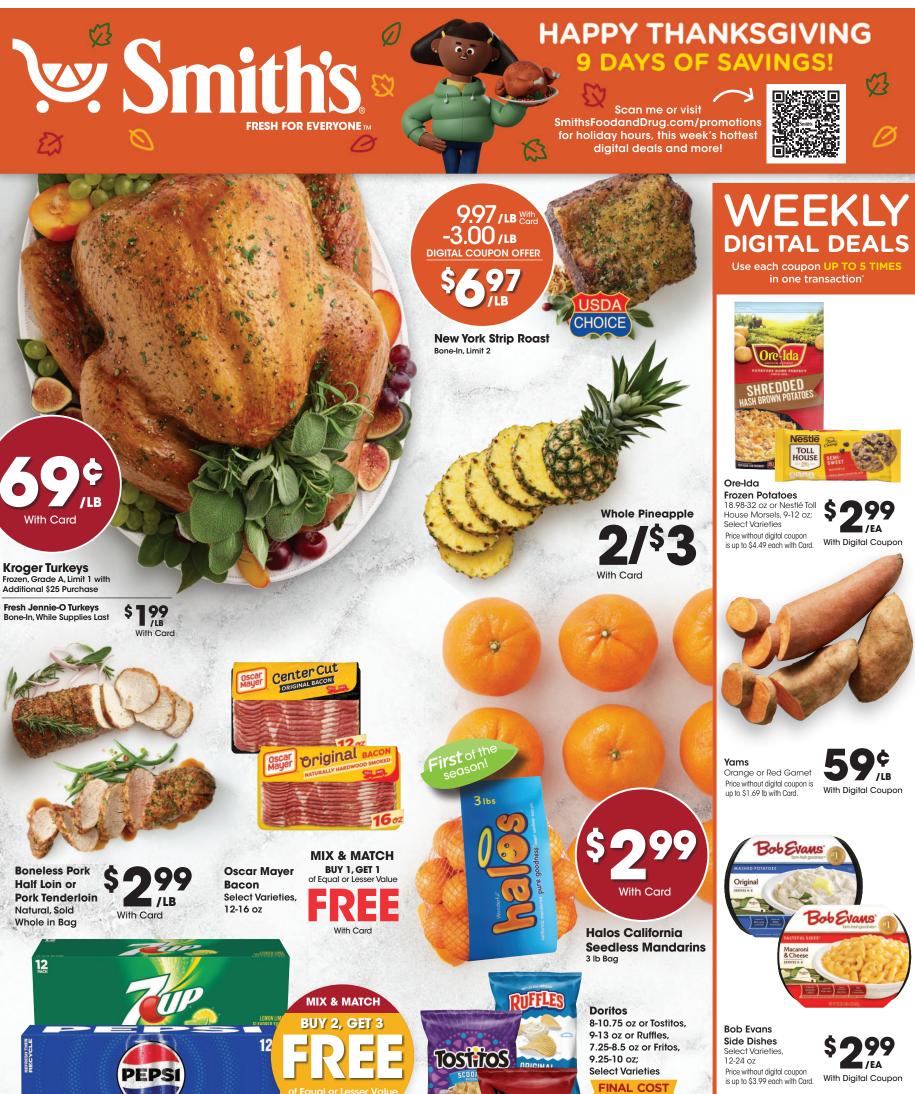

Coca-Cola, Pepsi or 7UP Select Varieties,

99

/EA With Card

SALE DATES: Wed. November 20 - Thurs. November 28, 2024. Prices and items are effective at your local Smith's store.

2442\_SMOF0