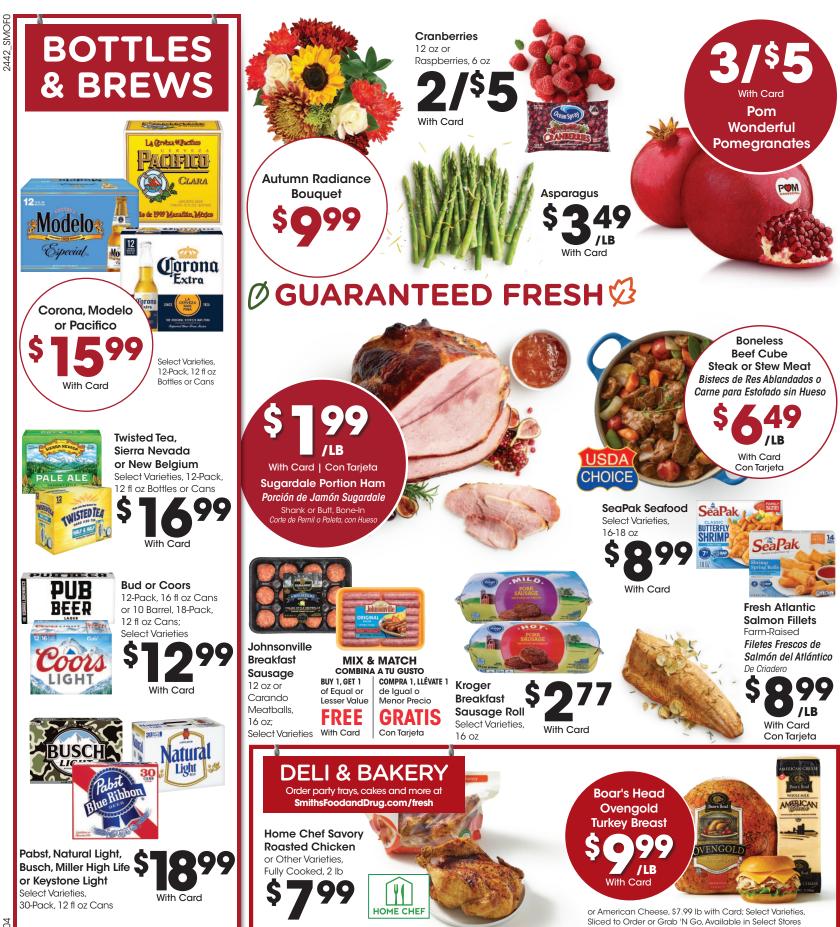

3 DE NOVIEMBRE AL 3 DE DICIEMBRE DE 2024 \*Oferta por Tiempo Limitado. Se aplican restricciones, consulta el cupón para más detalles.



n FRIDAY purchases coupon

\*Exclusions apply. See coupon for details



## w boost. Enjoy \$20 OFF\* an annual Boost membership...

CLICK HERE TO CLIP YOUR DIGITAL COUPON AND ENROLL

With Digital Coupon. Clip coupon and redeem by Dec 3, 2024. Offer valid for first-time membership enrollments. Restrictions apply, see site for details. Membership starting at \$59/year.





when you spend \$200 or more with Card.

REDEEM: Thurs. 12/12 - Sun. 12/15 Customers can redeem with Card on Apparel, Shoes, Seasonal, Housewares, Toys and more. Max \$300 savings. Restrictions apply. See store for Details. Limit 1 per customer per transaction.



SAVINGS BONUS

A04







## **CHEERS TO GREAT DEALS ON YOUR FAVORITES!**

# Donate today to end holiday hunger.

Your donation helps people in your community facing food insecurity.

Dona hoy y marca la diferencia en la lucha contra el hambre en estas fiestas.

Al donar, estás ayudando a quienes se enfrentan a la inseguridad alimentaria en tu comunidad. Round up or donate \$1, \$3, or \$5 at in-store checkout to support local communities this holiday season.

Redondea tu factura o dona \$1, \$3 o \$5 en las cajas de nuestras tiendas para apoyar a las comunidades locales en estas fiestas.

DATION

### SAVE MORE ON BABY & PET ESSENTIALS WITH DIGITAL COUPONS **EN PRODUCTOS ESENCIALES AHORRA MÁS** PARA BEBÉS Y MASCOTAS CON CUPONES DIGITALES

Use each coupon up to 5 times in one transaction with Card.

> Usa cada c