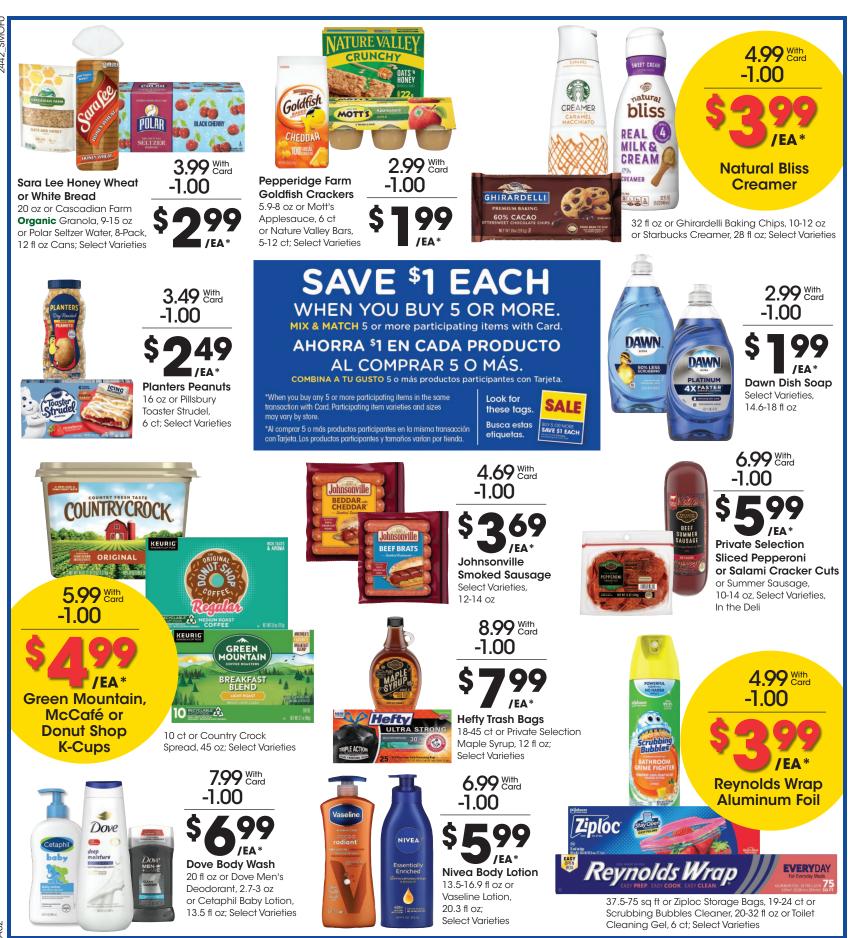

Coca-Cola, Pepsi or 7UP Select Varieties,

99

/EA With Card



SALE DATES: Wed. November 20 - Thurs. November 28, 2024. Prices and items are effective at your local Smith's store.

2442\_SMOF0

# **WEEKEND FREE-BEE!**

**FREE Kroger Whipped Topping**\*

\*With digital coupon valid SAT-SUN 11/23-11/24. Minimum purchase required. See coupon for details.

> Visit SmithsFoodandDrug.com/FreeBee to download coupon.







A02



### Visit SmithsFoodandDrug.com/4Xgiftcard to download coupon

#### REDEEM EVERY DAY 11/13/24–12/3/24 \*Limited Time offer. Restrictions apply, see coupon for details.

### Visita SmithsFoodandDrug.com/4Xgiftcard para descargar tu cupón

CANJEA DIARIAMENTE DEL 13 DE NOVIEMBRE AL 3 DE DICIEMBRE DE 2024 \*Oferta por Tiempo Limitado. Se aplican restricciones, consulta el cupón para más detalles.



n FRIDAY purchases coupon

\*Exclusions apply. See coupon for details



## w boost. Enjoy \$20 OFF\* an annual Boost membership...

CLICK HERE TO CLIP YOUR DIGITAL COUPON AND ENROLL

With Digital Coupon. Clip coupon and redeem by Dec 3, 2024. Offer valid for first-time membership enrollments. Restrictions apply, see site for details. Membership starting at \$59/year.





when you spend \