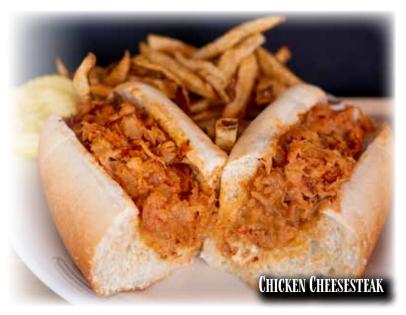

responsible for typographical & pictorial errors. In order to assure excellent service to our valued customers, we reserve the right to limit quantities.

# RESTAURANT SPECIALS

Specials Available Monday - Saturday at Myerstown, Schaefferstown and Gap Only

#### Breakfast Specials: 6:00am until 11:00am

### **Cheesy Bacon Burrito**

### Apple Cinnamon Stuffed French Toast

#### LUNCH & DINNER SPECIALS: 11:00AM UNTIL 8:00PM

#### **Turkey Grilled Cheese**

#### **Chicken Cheesesteak**

#### **Buffalo Chicken Mac & Cheese**

### Weekend Special: 11am-8pm

Our own, hand-battered pieces of cod over a bed of freshly cut fries. Served with hushpuppies and coleslaw.

\$14.99

Friday & Saturday at Myerstown, Schaefferstown & Gap Restaurants

Open Monday Through Saturday, Seating from 6am - 8pm







Ad Effective November 4th through 11th, 2024

Available at All 4 Locations

Add a Dipper!
Cheese or Cinnamon Cheese Available
Cream Cheese Available
Cream Cheese Available
Soft Pretzel Bites

# At The Express