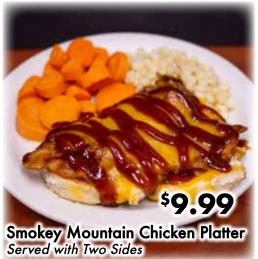

at Myerstown, Schaefferstown and Gap Only

#### Breakfast Specials: 6:00am until 11:00am

### **Cheesy Bacon Burrito**

### Apple Cinnamon Stuffed French Toast

#### LUNCH & DINNER SPECIALS: 11:00AM UNTIL 8:00PM

#### **Turkey Grilled Cheese**

#### **Chicken Cheesesteak**

#### **Buffalo Chicken Mac & Cheese**

### Weekend Special: 11am-8pm

Our own, hand-battered pieces of cod over a bed of freshly cut fries. Served with hushpuppies and coleslaw.

\$14.99

Friday & Saturday at Myerstown, Schaefferstown & Gap Restaurants

Open Monday Through Saturday, Seating from 6am - 8pm







Ad Effective November 4th through 11th, 2024

Available at All 4 Locations

Add a Dipper!
Cheese or Cinnamon Cheese Available
Cream Cheese Available
Cream Cheese Available
Soft Pretzel Bites

# At The Express