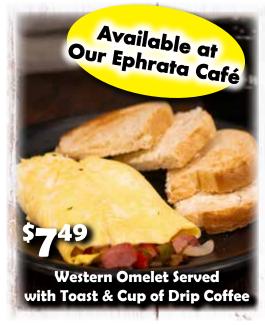

Myerstown, Schaefferstown and Gap Only

#### Breakfast Specials: 6:00am until 11:00am

### **Cheesy Bacon Burrito**

### Apple Cinnamon Stuffed French Toast

#### LUNCH & DINNER SPECIALS: 11:00AM UNTIL 8:00PM

#### **Turkey Grilled Cheese**

#### **Chicken Cheesesteak**

#### **Buffalo Chicken Mac & Cheese**

### Weekend Special: 11am-8pm

Our own, hand-battered pieces of cod over a bed of freshly cut fries. Served with hushpuppies and coleslaw.

\$14.99

Friday & Saturday at Myerstown, Schaefferstown & Gap Restaurants

Open Monday Through Saturday, Seating from 6am - 8pm







Ad Effective November 4th through 11th, 2024

Available at All 4 Locations

Add a Dipper!
Cheese or Cinnamon Cheese Available
Cream Cheese Available
Cream Cheese Available
Soft Pretzel Bites

# At The Express