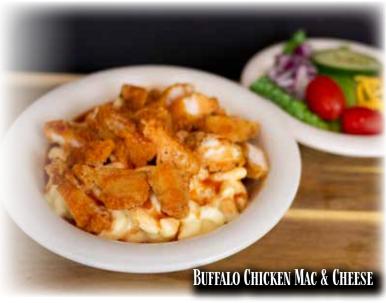

sponsible for typographical & pictorial errors. In order to assure excellent service to our valued customers, we reserve the right to limit quantities.

# RESTAURANT SPECIALS

Specials Available Monday - Saturday at Myerstown, Schaefferstown and Gap Only

#### Breakfast Specials: 6:00am until 11:00am

### **Cheesy Bacon Burrito**

### Apple Cinnamon Stuffed French Toast

#### LUNCH & DINNER SPECIALS: 11:00AM UNTIL 8:00PM

#### **Turkey Grilled Cheese**

#### **Chicken Cheesesteak**

#### **Buffalo Chicken Mac & Cheese**

### Weekend Special: 11am-8pm

Our own, hand-battered pieces of cod over a bed of freshly cut fries. Served with hushpuppies and coleslaw.

\$14.99

Friday & Saturday at Myerstown, Schaefferstown & Gap Restaurants

Open Monday Through Saturday, Seating from 6am - 8pm







Ad Effective November 4th through 11th, 2024

Available at All 4 Locations

Add a Dipper!
Cheese or Cinnamon Cheese Available
Cream Cheese Available
Cream Cheese Available
Soft Pretzel Bites

# At The Express