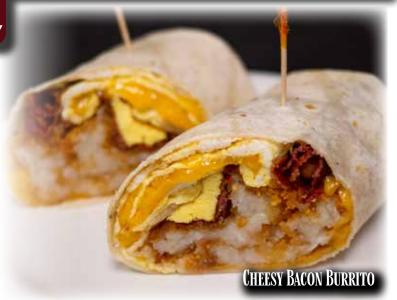

e responsible for typographical & pictorial errors. In order to assure excellent service to our valued customers, we reserve the right to limit quantities.

# RESTAURANT SPECIALS

Specials Available Monday - Saturday at Myerstown, Schaefferstown and Gap Only

#### Breakfast Specials: 6:00am until 11:00am

### **Cheesy Bacon Burrito**

### Apple Cinnamon Stuffed French Toast

#### LUNCH & DINNER SPECIALS: 11:00AM UNTIL 8:00PM

#### **Turkey Grilled Cheese**

#### **Chicken Cheesesteak**

#### **Buffalo Chicken Mac & Cheese**

### Weekend Special: 11am-8pm

Our own, hand-battered pieces of cod over a bed of freshly cut fries. Served with hushpuppies and coleslaw.

\$14.99

Friday & Saturday at Myerstown, Schaefferstown & Gap Restaurants

Open Monday Through Saturday, Seating from 6am - 8pm







Ad Effective November 4th through 11th, 2024

Available at All 4 Locations

Add a Dipper!
Cheese or Cinnamon Cheese Available
Cream Cheese Available
Cream Cheese Available
Soft Pretzel Bites

# At The Express