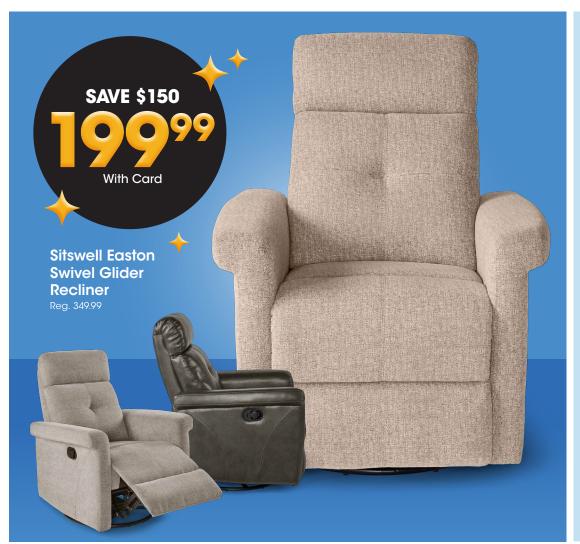

SAVE \$15 **HD Designs®** Harper Padded **Bar Stool** With Card Reg. 69.99

With Card

**Twinkle Lights** 

Reg. 79.99

**Holiday Wall Art** 

**SAVE \$50** Elsa 30" Round

With Card

Lava Lamp Reg. 29.99