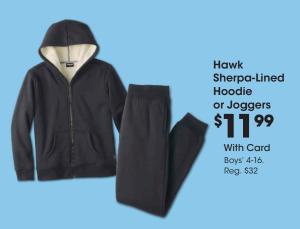

Thermal Underwear \$1999

With Card Men's and Women's sizes. Shown: Reg. \$40

SAVE 40%

Men's styles. Excludes Carhartt. Shown: Sale **21.60** 

Collegiate
Licensed
Hoodie
\$2499
With Card
Men's and
Women's sizes.
Reg. \$50