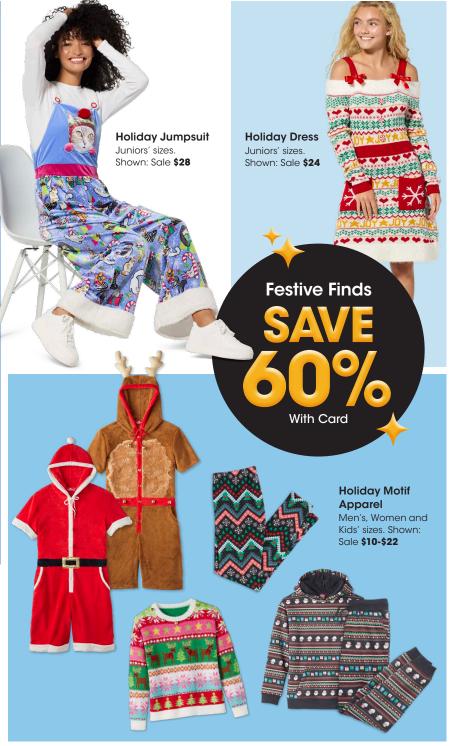

iXTREME
Puffer Jackets
SAVE
50%

With Card
Babies' and
Toddlers' sizes.
Shown: Sale **32.50** 

Cold Weather Boots SAVE 50% With Card

With Card Men's and Women's sizes. Excludes Columbia. Shown: Sale \$30-37.50

Thermal Underwear \$1999

With Card Men's and Women's sizes. Shown: Reg. \$40

SAVE 40%

Men's styles. Excludes Carhartt. Shown: Sale **21.60** 

Collegiate
Licensed
Hoodie
\$2499
With Card
Men's and
Women's sizes.
Reg. \$50