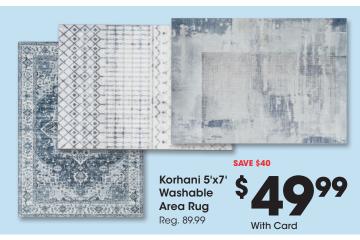

With Card

Cool Jewel 10" **Memory Foam Queen Mattress** 

**SAVE \$100** 

With Card Reg. 399.99

Twin, Full, King Reg. 299.99-649.99 With Card 199.99-349.99

Savings are from Regular Prices, unless otherwise noted. Select Offers are with Card. Seasonal selection varies and is limited to stock on hand.