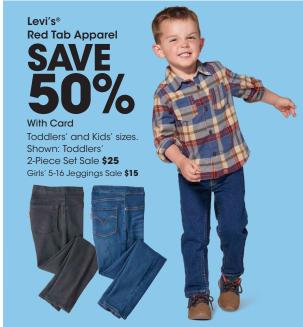

iXTREME
Puffer Jackets
SAVE
50%

With Card
Babies' and
Toddlers' sizes.
Shown: Sale **32.50** 

Cold Weather Boots SAVE 50% With Card

With Card Men's and Women's sizes. Excludes Columbia. Shown: Sale \$30-37.50