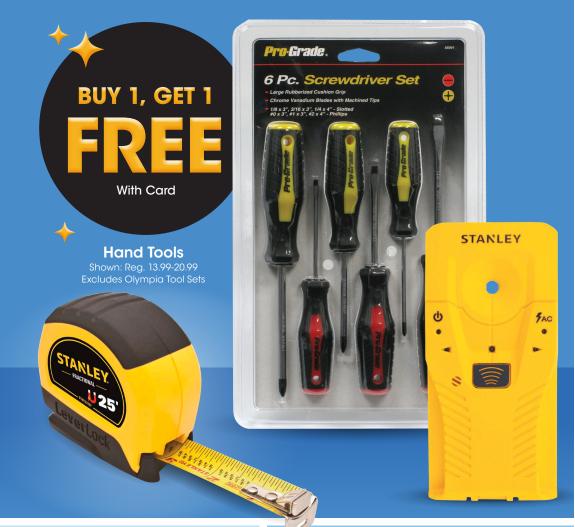

0 FGWAS-FGNOS 11-3-116043 11/29/2024















Dip® Vest

With Card Women's sizes. Reg. \$40 Extended sizes also on sale















Slippers Men's, Women's and Kids' sizes. Shown: Sale \$15-\$24

50% With Card



SMNY Clogs Women's sizes. Shown: Sale \$16

60% With Card









11-3-116043 11/29/2024







































Kidtopia Sleep Separates \$699 With Card Kids' 4-16. Reg. \$18



























Holiday Home® \$749 50 ct. 60mm 50 ct. 60mm Shatterproof **Ornaments** 

With Card

Reg. 14.99



Holiday Gift \$ 59 **Bulb Kit** 

Amaryllis or Paperwhites. Reg. 8.99

With Card















With Card







Reg. 19.99

**Flipamallow** 



### **YOUR CHOICE Olympia**

- 116-Piece Screwdriver & Bit Set
- 128-Piece Home Tool Set

Reg. 29.99

\$**14**99







SKIL Twist 2.0 4V Pivoting Head Screwdriver & 2-Piece Bit Set SAVE \$10

\$**19**99

With Card Reg. 29.99



Form It Paint Kit \$1499 With Card Reg. 19.99



ECOMAX 6-Gallon Poly Shop Vac SAVE \$10 \$4999 With Card Reg. 59.99











With Card

Everyday Living® \$ 10-Pack Hangers

Reg. 1.99











Folding Chair \$1399

> With Card Reg. 15.99



Sauder Corner Desk

\$4999

With Card Reg. 79.99









**Lakeview Rylee Dining Table with Storage** 

With Card 30"Hx66"Wx36"D Reg. 299.99

2-Pack Dining Chairs Reg. 149.99 With Card 99.99

> Cool Jewel QUEEN 10" Gel Mer

SAVE \$15 **HD Designs®** Harper Padded **Bar Stool** With Card Reg. 69.99





With Card

**Twinkle Lights** 

Reg. 79.99

**Holiday Wall Art** 



**SAVE \$50** Elsa 30" Round

With Card

Lava Lamp Reg. 29.99

With