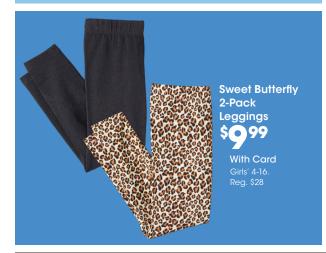

iXTREME
Puffer Jackets
SAVE
50%

With Card
Babies' and
Toddlers' sizes.
Shown: Sale **32.50** 

Cold Weather Boots SAVE 50% With Card

With Card Men's and Women's sizes. Excludes Columbia. Shown: Sale \$30-37.50