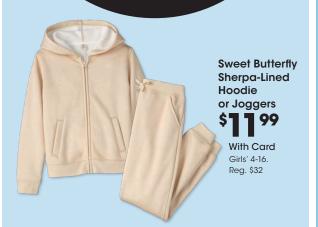

Thermal Underwear \$1999

With Card Men's and Women's sizes. Shown: Reg. \$40

SAVE 40%

Men's styles. Excludes Carhartt. Shown: Sale **21.60** 

Collegiate
Licensed
Hoodie
\$2499
With Card
Men's and
Women's sizes.
Reg. \$50