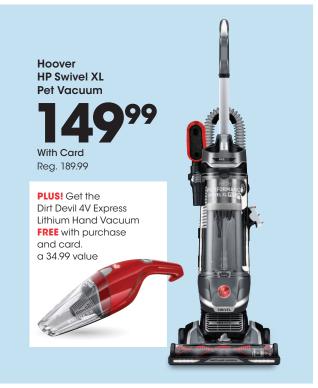

n's sizes. Shown: Sale \$16

60% With Card









11-3-116043 11/29/2024







































Kidtopia Sleep Separates \$699 With Card Kids' 4-16. Reg. \$18



























Holiday Home® \$749 50 ct. 60mm 50 ct. 60mm Shatterproof **Ornaments** 

With Card

Reg. 14.99



Holiday Gift \$ 59 **Bulb Kit** 

Amaryllis or Paperwhites. Reg. 8.99

With Card















With Card







Reg. 19.99

**Flipamallow** 



### **YOUR CHOICE Olympia**

- 116-Piece Screwdriver & Bit Set
- 128-Piece Home Tool Set

Reg. 29.99

\$**14**99







SKIL Twist 2.0 4V Pivoting Head Screwdriver & 2-Piece Bit Set SAVE \$10

\$**19**99

With Card Reg. 29.99



Form It Paint Kit \$1499 With Card Reg. 19.99



ECOMAX 6-Gallon Poly Shop Vac SAVE \$10 \$4999 With Card Reg. 59.99











With Card

Everyday Living® \$ 10-Pack Hangers

Reg. 1.99











Folding Chair \$1399

> With Card Reg. 15.99



Sauder Corner Desk

\$4999

With Card Reg. 79.99









**Lakeview Rylee Dining Table with Storage** 

With Card 30"Hx66"Wx36"D Reg. 299.99

2-Pack Dining Chairs Reg. 149.99 With Card 99.99

> Cool Jewel QUEEN 10" Gel Mer

SAVE \$15 **HD Designs®** Harper Padded **Bar Stool** With Card Reg. 69.99





With Card

**Twinkle Lights** 

Reg. 79.99

**Holiday Wall Art** 



**SAVE \$50** Elsa 30" Round

With Card

Lava Lamp Reg. 29.99

With Card



Cool Jewel 10" **Memory Foam Queen Mattress** 

**SAVE \$100** 

With Card Reg. 399.99

Twin, Full, King Reg. 299.99-649.99 With Card 199.99-349.99

Savings are from Regular Prices, unless otherwise noted. Select Offers are with