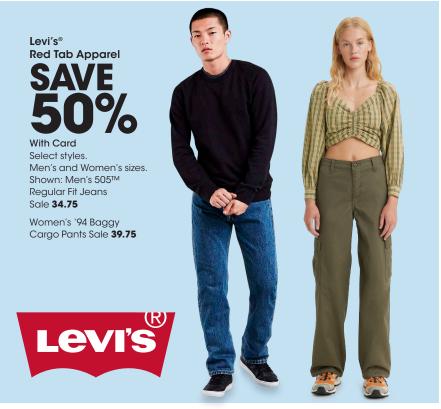

iXTREME
Puffer Jackets
SAVE
50%

With Card
Babies' and
Toddlers' sizes.
Shown: Sale **32.50** 

Cold Weather Boots SAVE 50% With Card

With Card Men's and Women's sizes. Excludes Columbia. Shown: Sale \$30-37.50