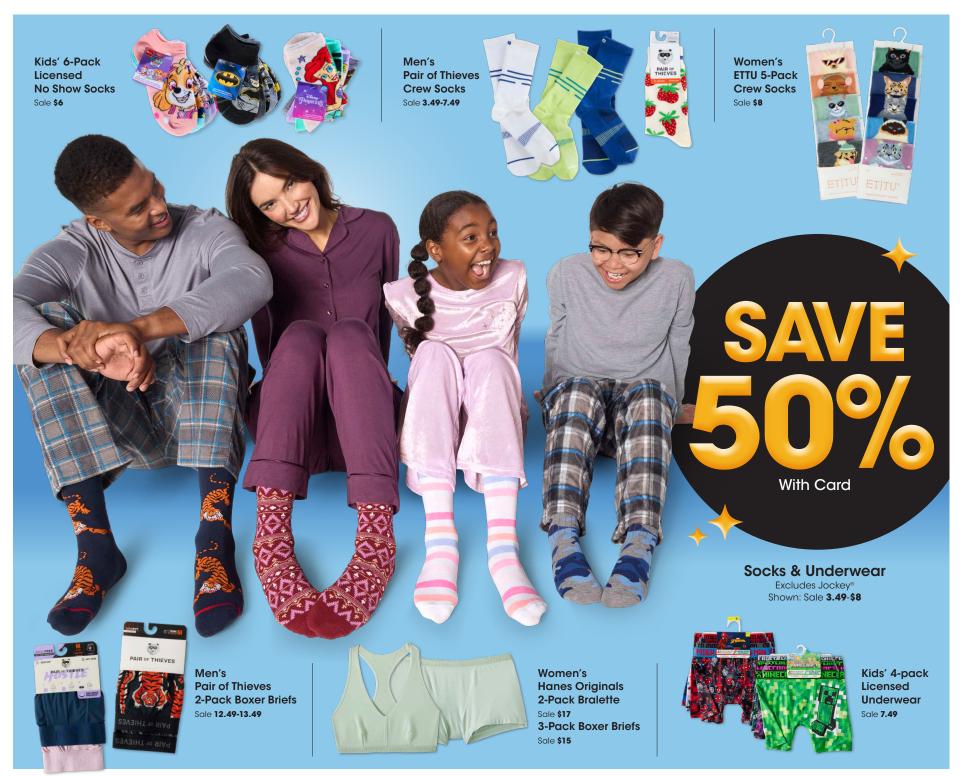

iXTREME
Puffer Jackets
SAVE
50%

With Card
Babies' and
Toddlers' sizes.
Shown: Sale **32.50** 

Cold Weather Boots SAVE 50% With Card

With Card Men's and Women's sizes. Excludes Columbia. Shown: Sale \$30-37.50

Thermal Underwear \$1999

With Card Men's and Women's sizes. Shown: Reg. \$40

SAVE 40%

Men's styles. Excludes Carhartt. Shown: Sale **21.60** 

Collegiate
Licensed
Hoodie
\$2499
With Card
Men's and
Women's sizes.
Reg. \$50

Team Licensed
Adult Sleep Pants
& Blanket

SAVE
50%
With Card
Shown: Sale 14.99-17.49

**BLACK FRIDAY DEALS START NOW!** 

Page 20 FGWAS-FGNOS 11-3-116043 11/29/2024

Dip® Vest

With Card Women's sizes. Reg. \$40 Extended sizes also on sale

Slippers Men's, Women's and Kids' sizes. Shown: Sale \$15-\$24

50% With Card

SMNY Clogs Women's sizes. Shown: Sale \$16

60% With Card

11-3-116043 11/29/2024

Kidtopia Sleep Separates \$699 With Card Kids' 4-16. Reg. \$18