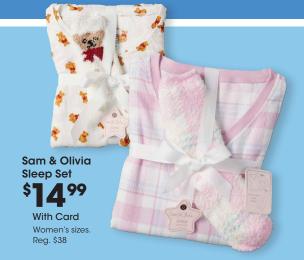

Thermal Underwear \$1999

With Card Men's and Women's sizes. Shown: Reg. \$40

SAVE 40%

Men's styles. Excludes Carhartt. Shown: Sale **21.60** 

Collegiate
Licensed
Hoodie
\$2499
With Card
Men's and
Women's sizes.
Reg. \$50