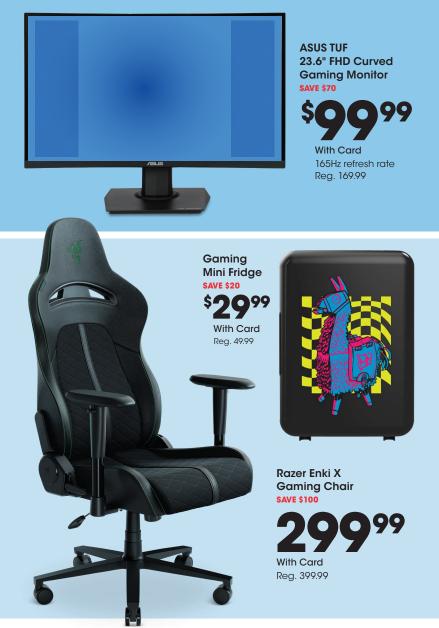

Nintendo Switch™ Game

\$3999 With Card

Select titles. Reg. 49.99-59.99

SAVE 20% With Card Select titles. Shown: Sale 55.99

Xbox & PlayStation®
Gaming Accessories

SAVE
20%
With Card
Select varieties.
Shown: Sale 30.39-31.99