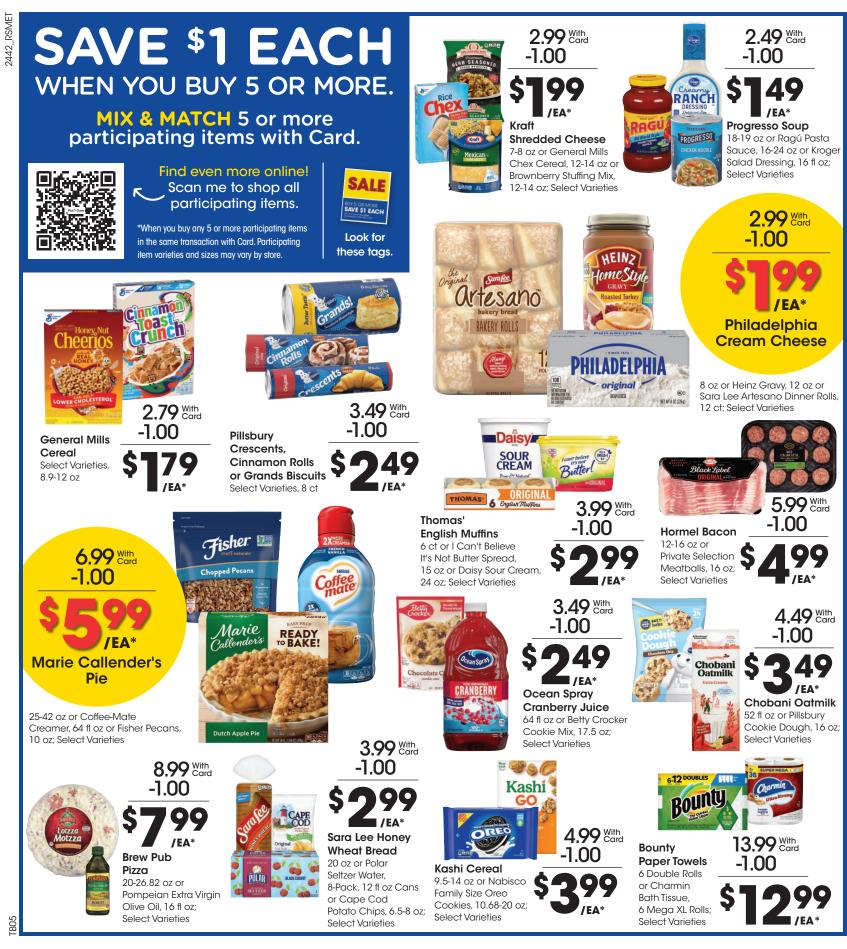

#### SAVE \$1 EACH WHEN YOU BUY 5 OR MORE.

MIX & MATCH 5 or more participating items with Card.

\*When you buy any 5 or more participating items in the same transaction with Card. Participating item varieties and sizes may vary by store.

SALE Look for these tags. SAVE \$1 EACH

Dawn **Dish Soap** Select Varieties,

-1.00

2.99 With Card

14.6-18 fl oz

6.99 With Card

-

Dove