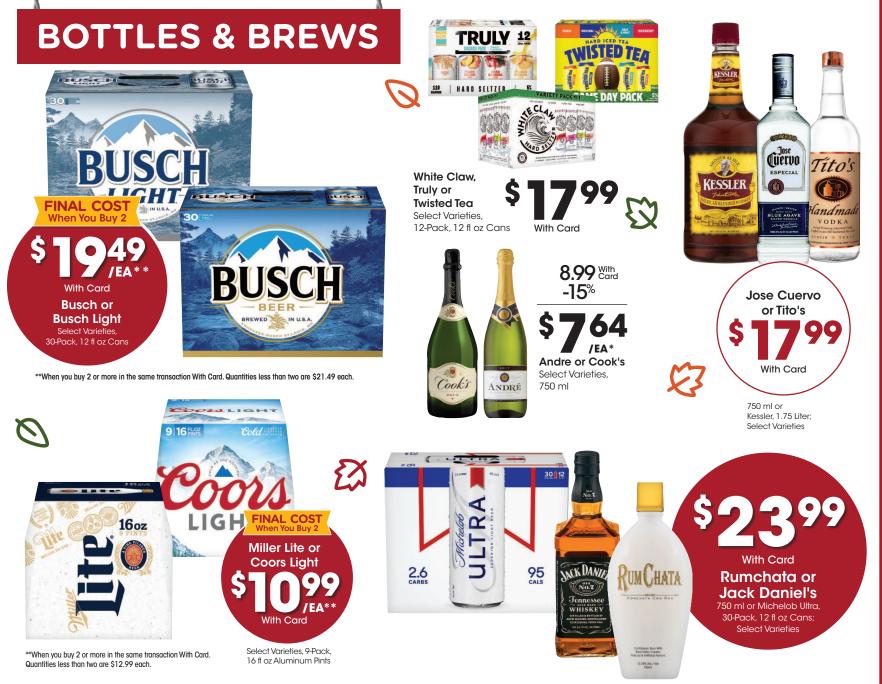

e coupon for details.

## FAMILY, FRIENDS & GREAT FOOD

53

0

 $\overline{\Sigma}$ 

Visit PicknSave.com/Thanksgiving for recipes & more!



B03

### w boost. Enjoy \$20 OFF\* an annual Boost membership...

CLICK HERE TO CLIP YOUR DIGITAL COUPON AND ENROLL

With Digital Coupon. Clip coupon and redeem by Dec 3, 2024. Offer valid for first-time membership enrollments. Restrictions apply, see site for details. Membership starting at \$59/year.



🖲 EARN A HOLIDAY

SAVINGS BONUS

A04

## GROCERY ESSENTIALS



EXTRA 20% OFF when you spend \$200 or more with Card.

**REDEEM:** Thurs. 12/12 - Sun. 12/15 Customers can redeem with Card on Apparel. Shoes.

Restrictions apply. See store for Details.

Limit 1 per customer per transaction.

Seasonal, Housewares, Toys and more. Max \$300 savings.







\*Save 15% When you purchase 4 or more bottles of wine 750 ml with Card. Mix and Match 4 bottles. Offer excludes Bay Bridge wines and all 1.5 Liter, 3 Liter, 3 Liter, 4 Liter and 5 Liter sizes and wines with a retail ending in .97.

#### CHEERS TO GREAT DEALS ON YOUR FAVORITES!

### Donate today to end holiday hunger.

Your donation helps people in your community facing food insecurity.

Round up or donate \$1, \$3, or \$5 at in-store checkout to support local communities this NASIE holiday season.

VE KROGER CO.

#### SAVE MORE WITH ON BABY & PET ESSENTIALS OUPONS

Use each coupon up to 5 times in one transaction with Card.

Look for these tags.



\*When you buy participating items in the same transaction with Digital Coupon. Participating item varieties and sizes may vary by store.