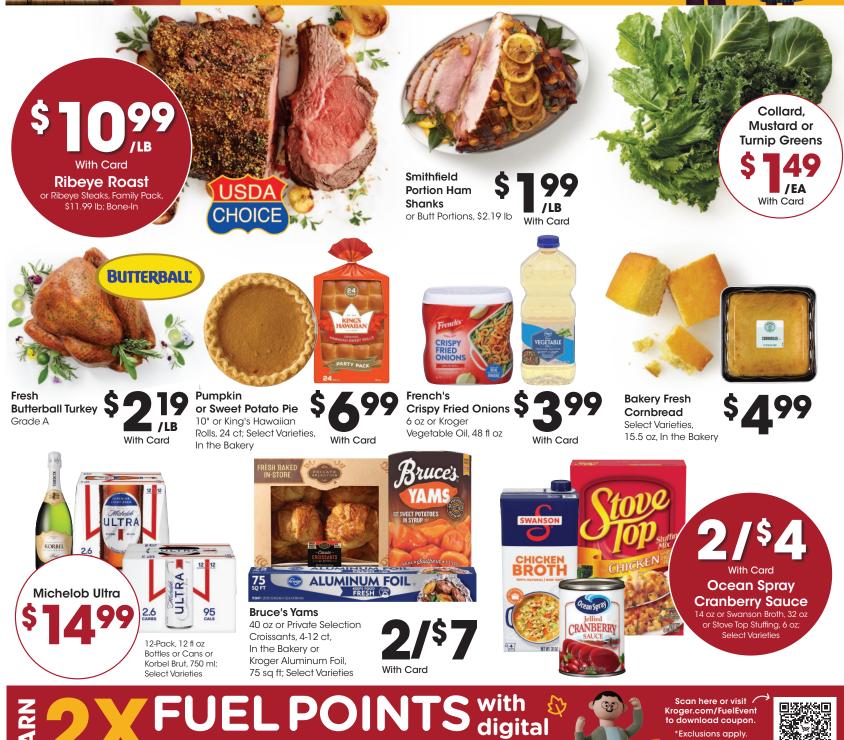

## FAMILY, FRIENDS & GREAT FOOD

Visit Kroger.com/Thanksgiving for recipes & more!

FRIDAY, SATURDAY & SUNDAY coupon

Scan here or visit Kroger.com/FuelEvent to download coupon \*Exclusions apply. See coupon for details