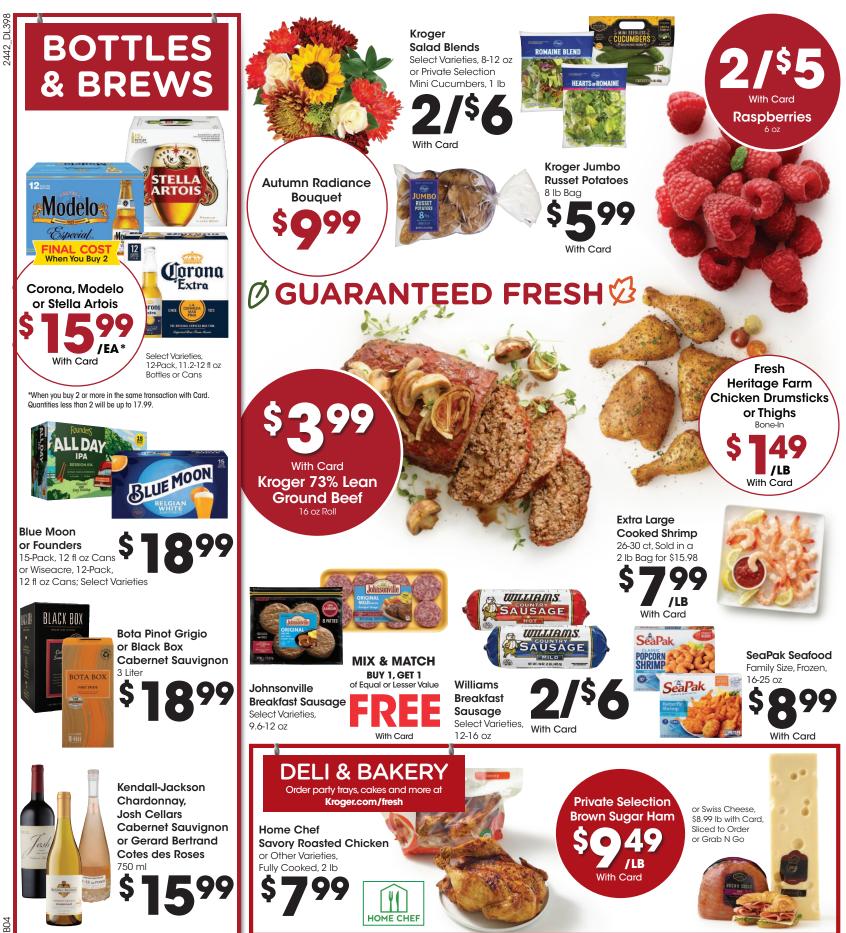

ARN

## w boost. Enjoy \$20 OFF\* an annual Boost membership...

CLICK HERE TO CLIP YOUR DIGITAL COUPON AND ENROLL

With Digital Coupon. Clip coupon and redeem by Dec 3, 2024. Offer valid for first-time membership enrollments. Restrictions apply, see site for details. Membership starting at \$59/year.





when you spend \$200 or more with Card.

**REDEEM:** Thurs. 12/12 - Sun. 12/15 Customers can redeem with Card on Apparel, Shoes, Seasonal, Housewares, Toys and more. Max \$300 savings. Restrictions apply. See store for Details. Limit 1 per customer per transaction.

SAVINGS BONUS



Bone-in Turkey or Ham, Serves 6-8...Turkey **\$90,** Ham **\$85** 

Boneless Turkey or Ham, Serves 4-6...Turkey **\$75,** Ham **\$80**  2 1-877-894-3707

3 See a Deli Associate

LAST DAY TO ORDER IS 11/26!



B04



## **CHEERS TO GREAT DEALS ON YOUR FAVORITES!**

# Donate today to end holiday hunger.

Your donation helps people in your community facing food insecurity.

Round up or donate \$1, \$3, or \$5 at in-store checkout to support local communities this holiday season.

INDATION

#### SAVE MORE WITH DIGITAL COUPONS ON BABY & PET ESSENTIALS

Use each coupon up to 5 times in one transaction with Card.

Look for these taas.

Select Varieties, 8.5-10 oz



\*When you buy participating items in the same transaction with Digital Coupon. Participating item varieties and sizes may vary by store.



8 lb or Dry Cat Food, 7 lb: Select Varieties



# FALL DEALS FOR FRESH MEALS



2442\_DLMEM