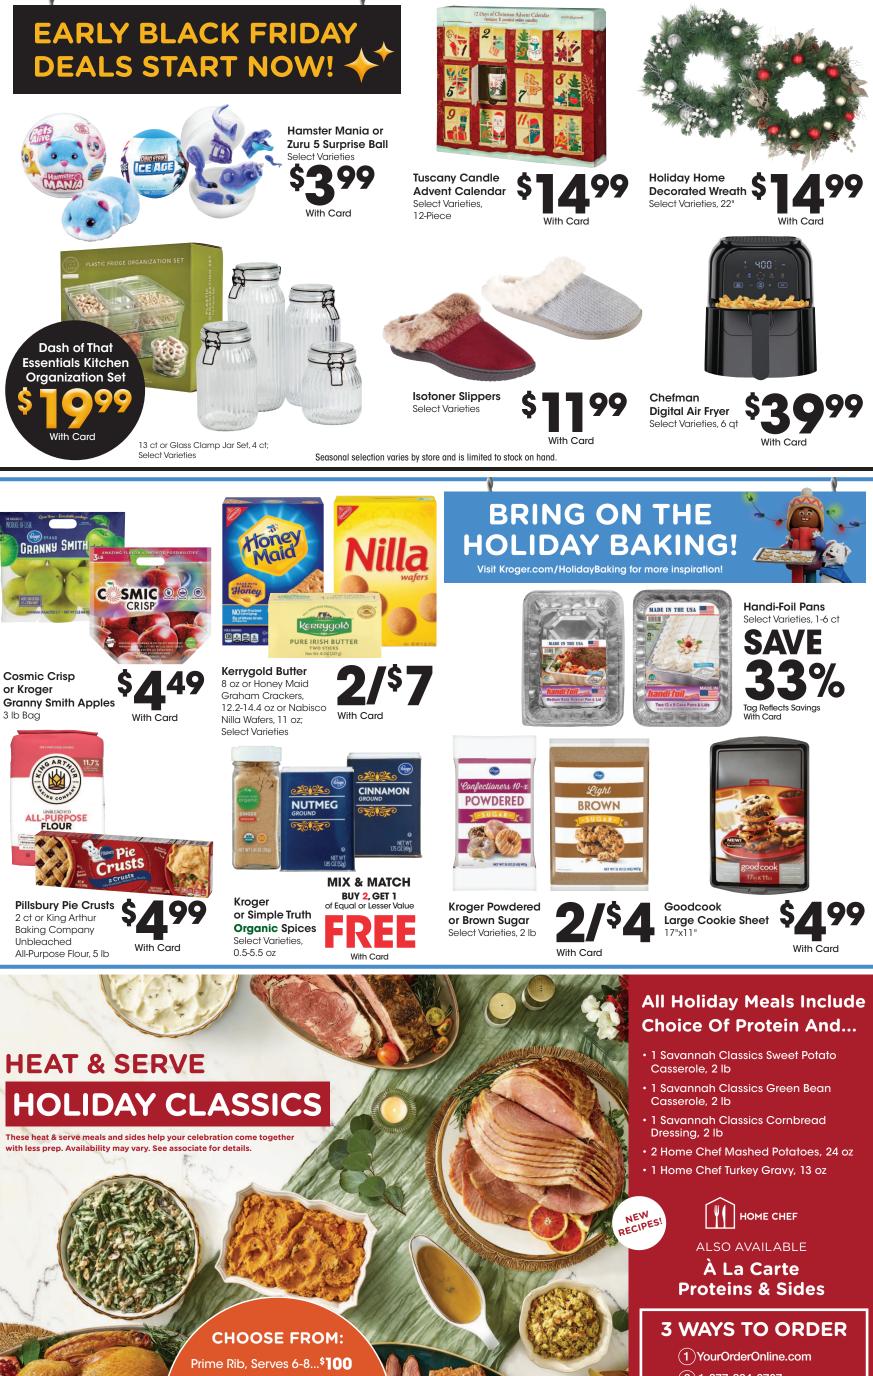

SAVINGS BONUS

Bone-in Turkey or Ham, Serves 6-8...Turkey **\$90,** Ham **\$85** 

Boneless Turkey or Ham, Serves 4-6...Turkey **\$75,** Ham **\$80**  2 1-877-894-3707

3 See a Deli Associate

LAST DAY TO ORDER IS 11/26!