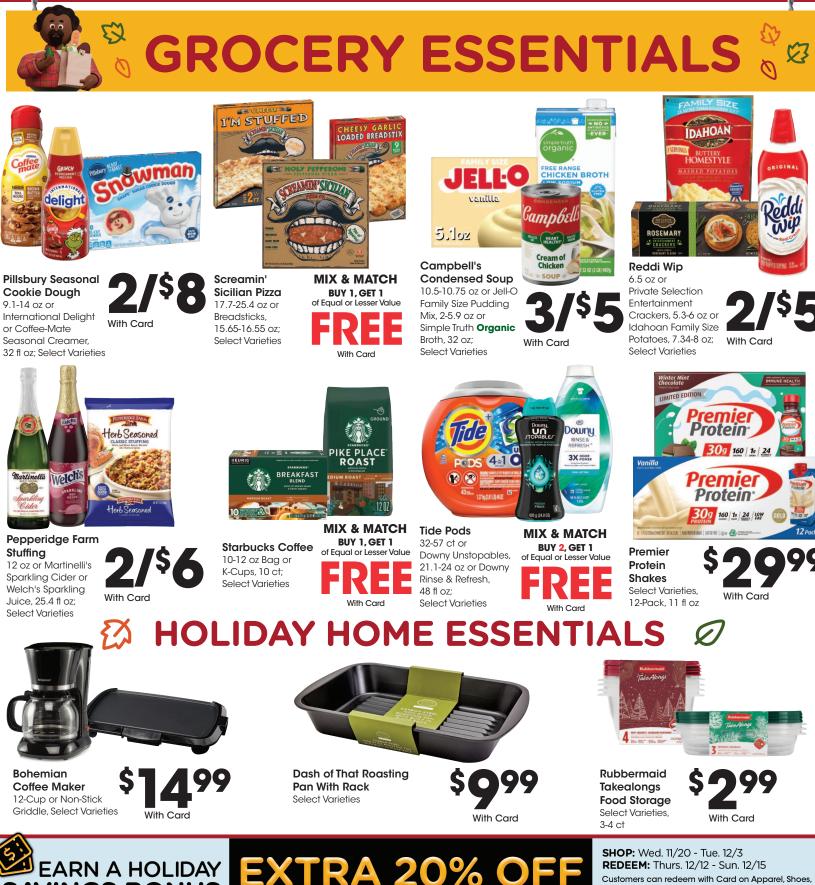

when you spend \$200 or more with Card.

**REDEEM:** Thurs. 12/12 - Sun. 12/15 Customers can redeem with Card on Apparel, Shoes, Seasonal, Housewares, Toys and more. Max \$300 savings. Restrictions apply. See store for Details. Limit 1 per customer per transaction.