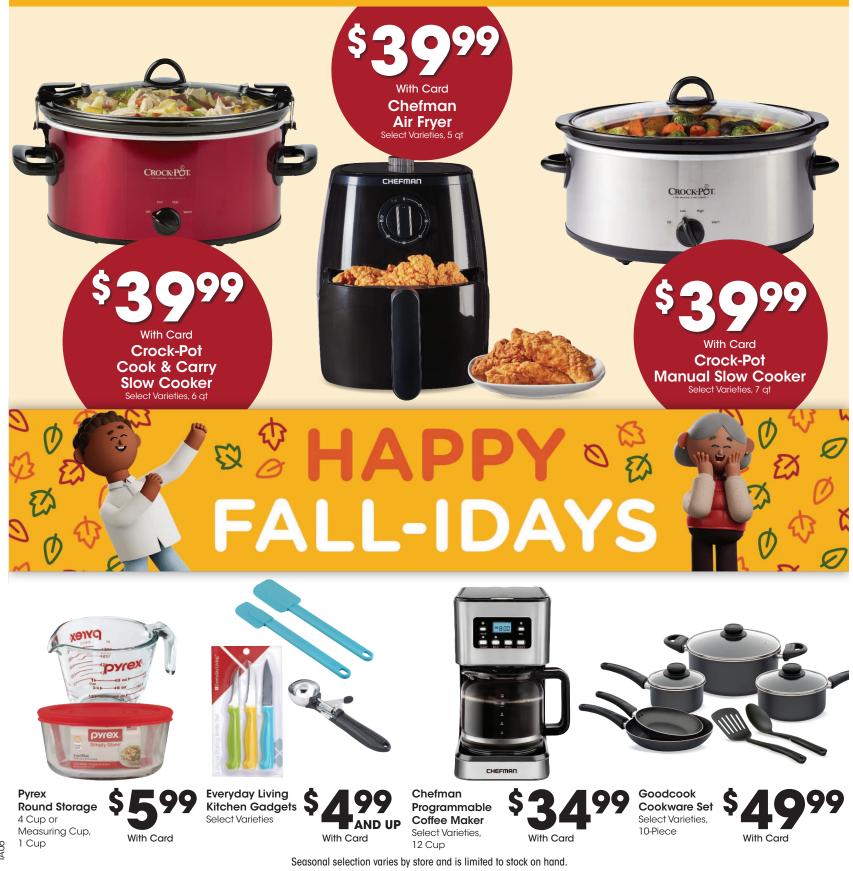

Ham, Serves 4-6...Turkey **\$75,** Ham **\$80**  2 1-877-894-3707

3 See a Deli Associate

LAST DAY TO ORDER IS 11/26!



B04



## **CHEERS TO GREAT DEALS ON YOUR FAVORITES!**

# Donate today to end holiday hunger.

Your donation helps people in your community facing food insecurity.

Round up or donate \$1, \$3, or \$5 at in-store checkout to support local communities this holiday season.

INDATION

#### SAVE MORE WITH DIGITAL COUPONS ON BABY & PET ESSENTIALS

Use each coupon up to 5 times in one transaction with Card.

Look for these taas.

Select Varieties, 8.5-10 oz



\*When you buy participating items in the same transaction with Digital Coupon. Participating item varieties and sizes may vary by store.



8 lb or Dry Cat Food, 7 lb: Select Varieties



# FALL DEALS FOR FRESH MEALS



2442\_DLMEM