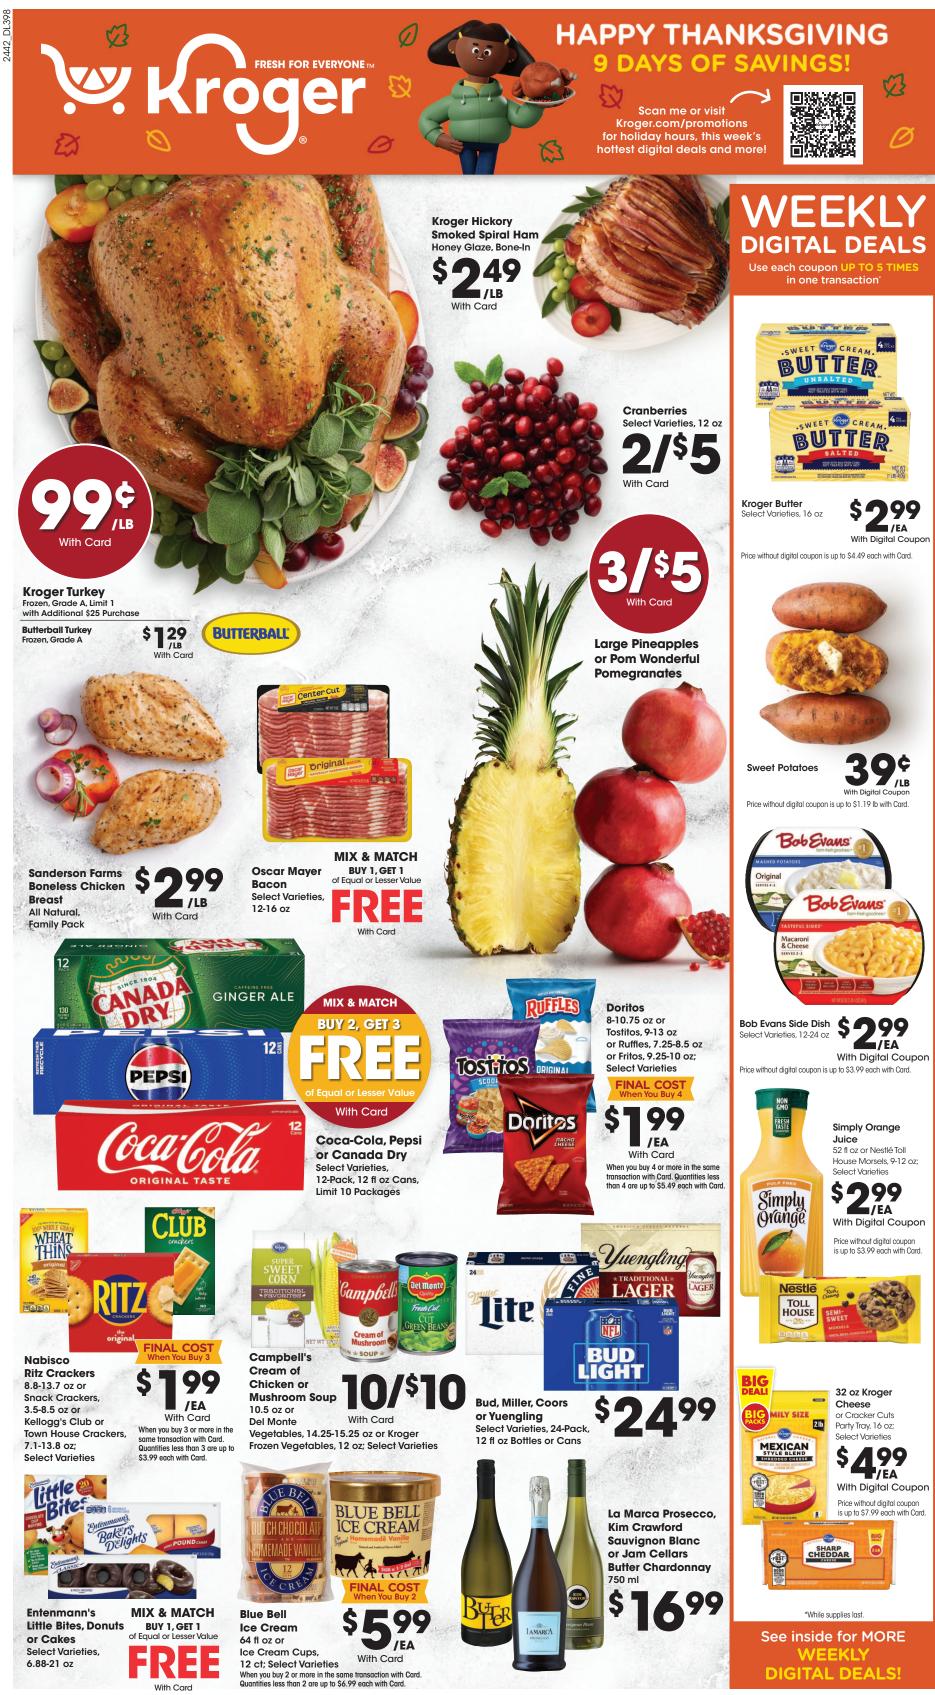

SAVINGS BONUS

Bone-in Turkey or Ham, Serves 6-8...Turkey **\$90,** Ham **\$85** 

Boneless Turkey or Ham, Serves 4-6...Turkey **\$75,** Ham **\$80**  2 1-877-894-3707

3 See a Deli Associate

LAST DAY TO ORDER IS 11/26!