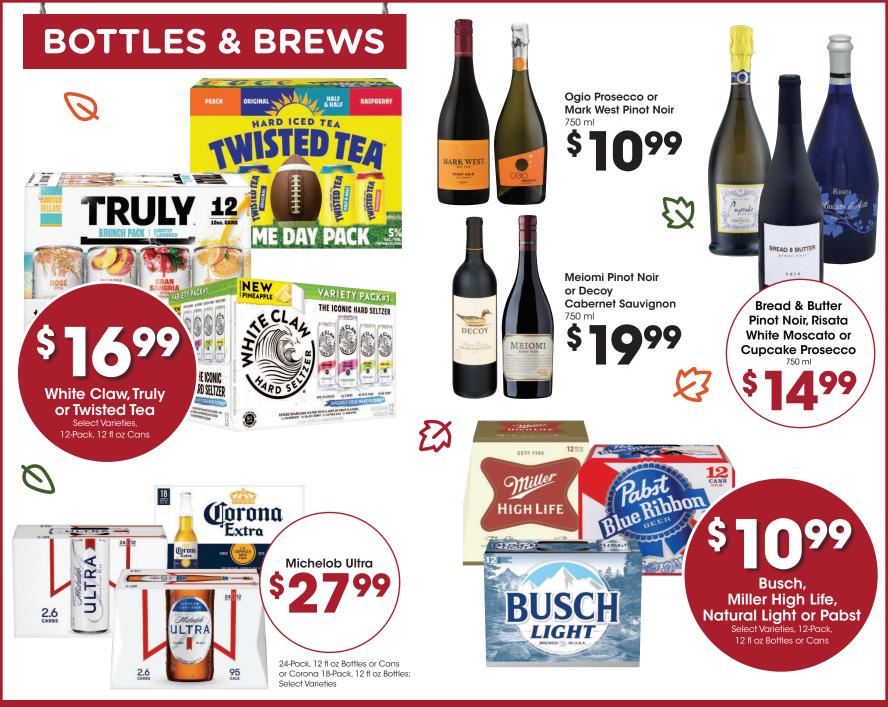

# w boost. Enjoy \$20 OFF\* an annual Boost membership...

CLICK HERE TO CLIP YOUR DIGITAL COUPON AND ENROLL

With Digital Coupon. Clip coupon and redeem by Dec 3, 2024. Offer valid for first-time membership enrollments. Restrictions apply, see site for details. Membership starting at \$59/year.





when you spend \$200 or more with Card.

**REDEEM:** Thurs. 12/12 - Sun. 12/15 Customers can redeem with Card on Apparel, Shoes, Seasonal, Housewares, Toys and more. Max \$300 savings. Restrictions apply. See store for Details. Limit 1 per customer per transaction.

SAVINGS BONUS



Bone-in Turkey or Ham, Serves 6-8...Turkey **\$90,** Ham **\$85** 

Boneless Turkey or Ham, Serves 4-6...Turkey **\$75,** Ham **\$80**  2 1-877-894-3707

3 See a Deli Associate

LAST DAY TO ORDER IS 11/26!



B04



## **CHEERS TO GREAT DEALS ON YOUR FAVORITES!**

# Donate today to end holiday hunger.

Your donation helps people in your community facing food insecurity.

Round up or donate \$1, \$3, or \$5 at in-store checkout to support local communities this holiday season.

INDATION

#### SAVE MORE WITH DIGITAL COUPONS ON BABY & PET ESSENTIALS

Use each coupon up to 5 times in one transaction with Card.

Look for these taas.

Select Varieties, 8.5-10 oz



\*When you buy participating items in the same transaction with Digital Coupon. Participating item varieties and sizes may vary by store.



8 lb or Dry Cat Food, 7 lb: Select Varieties



# FALL DEALS FOR FRESH MEALS



2442\_DLMEM