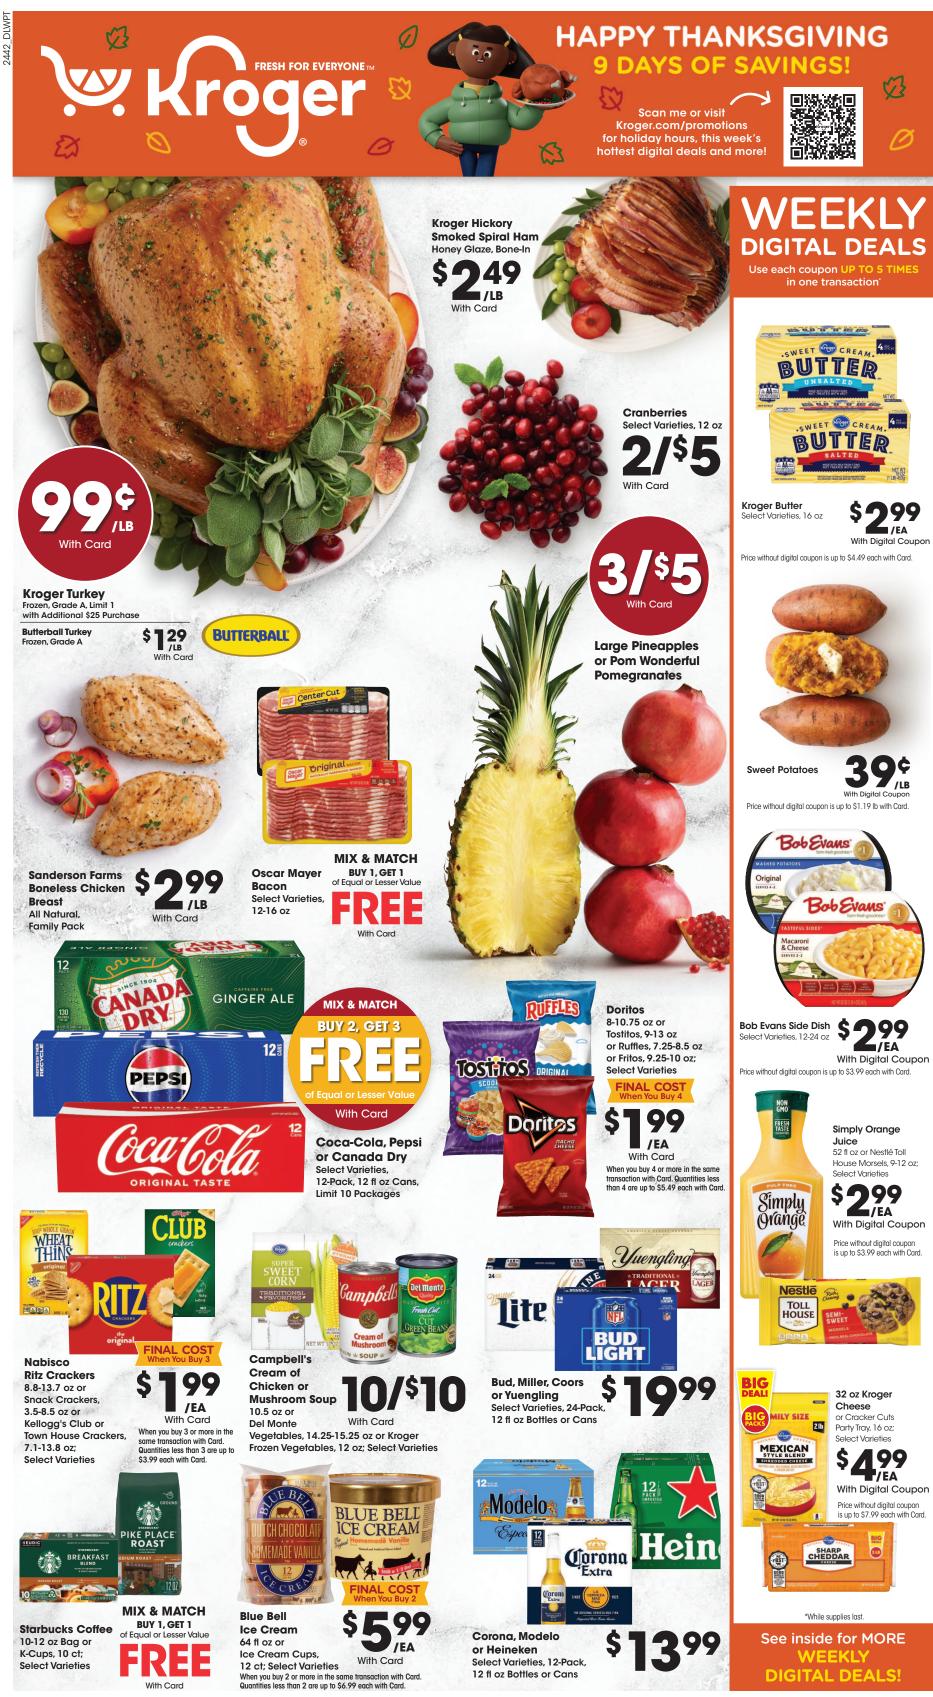

SALE DATES: Wed. November 20 - Thurs. November 28, 2024. Prices and items are effective at your local Kroger store.