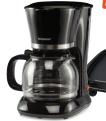

Downy

3X DOOR

rotein

Protein

**Bohemian** Coffee Maker 12-Cup or Non-Stick Griddle, Select Varieties

A04

EARN A HOLIDAY

SAVINGS BONUS