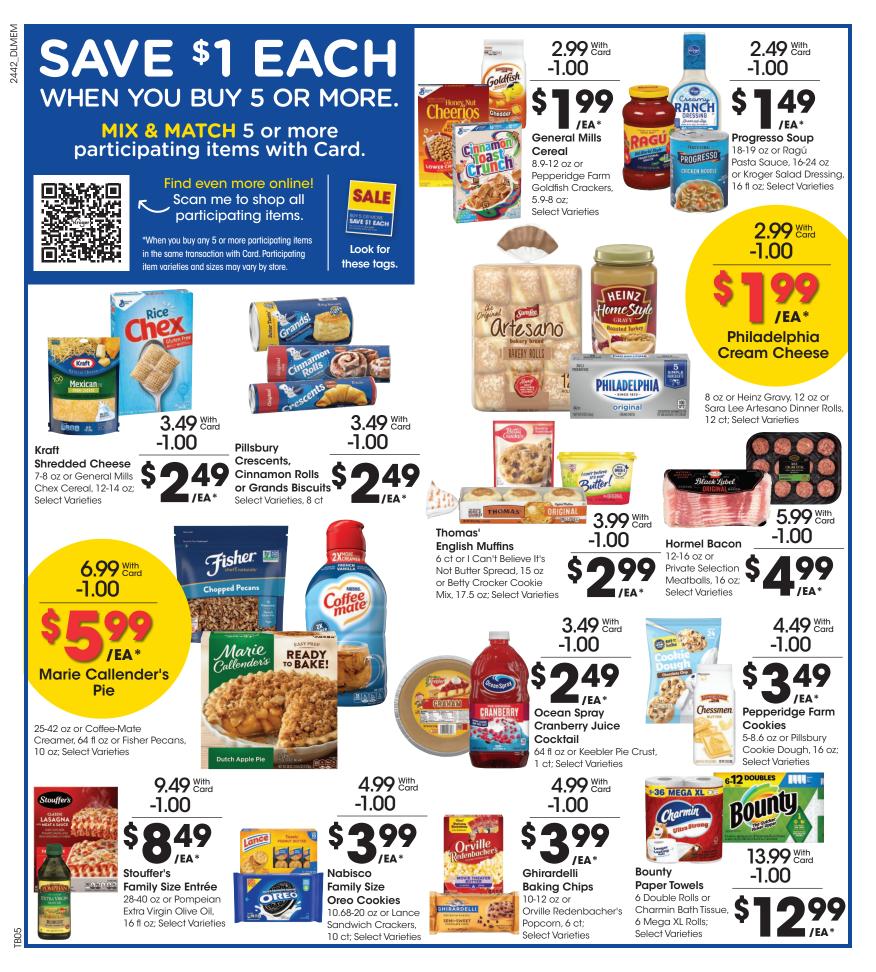

SALE DATES: Wed. November 20 - Thurs. November 28, 2024. Prices and items are effective at your local Kroger store.

# **WEEKEND FREE-BEE!** (1)

### FREE Kroger Whipped Topping\*

\*With digital coupon valid SAT-SUN 11/23-11/24. Minimum purchase required. See coupon for details.

Visit Kroger.com/FreeBee to download coupon.



\*While supplies last.

B02





2-Pack; Select Varieties

A02

## ON 100s OF GIFT CARDS WITH DIGITAL COUPON TODAY!" Domino's Uber Eats Go Anywhere Get Anythin

Visit Kroger.com/4Xgiftcard to download coupon | Redeem Every Day 11/13/24–12/3/24 \*Limited Time offer. Restrictions apply, see coupon for details.

## FAMILY, FRIENDS & GREAT FOOD

Visit Kroger.com/Thanksgiving for recipes & more!



FUEL POINTS with digital FRIDAY, SATURDAY & SUNDAY coupon

Scan here or visit Kroger.com/FuelEvent to download coupon. \*Exclusions apply. See coupon for details.



23

0

53

c

ARN

2442\_DLLRL

## w boost. Enjoy \$20 OFF\* an annual Boost membership...

CLICK HERE TO CLIP YOUR DIGITAL COUPON AND ENROLL

With Digital Coupon. Clip coupon and redeem by Dec 3, 2024. Offer valid for first-time membership enrollments. Restrictions