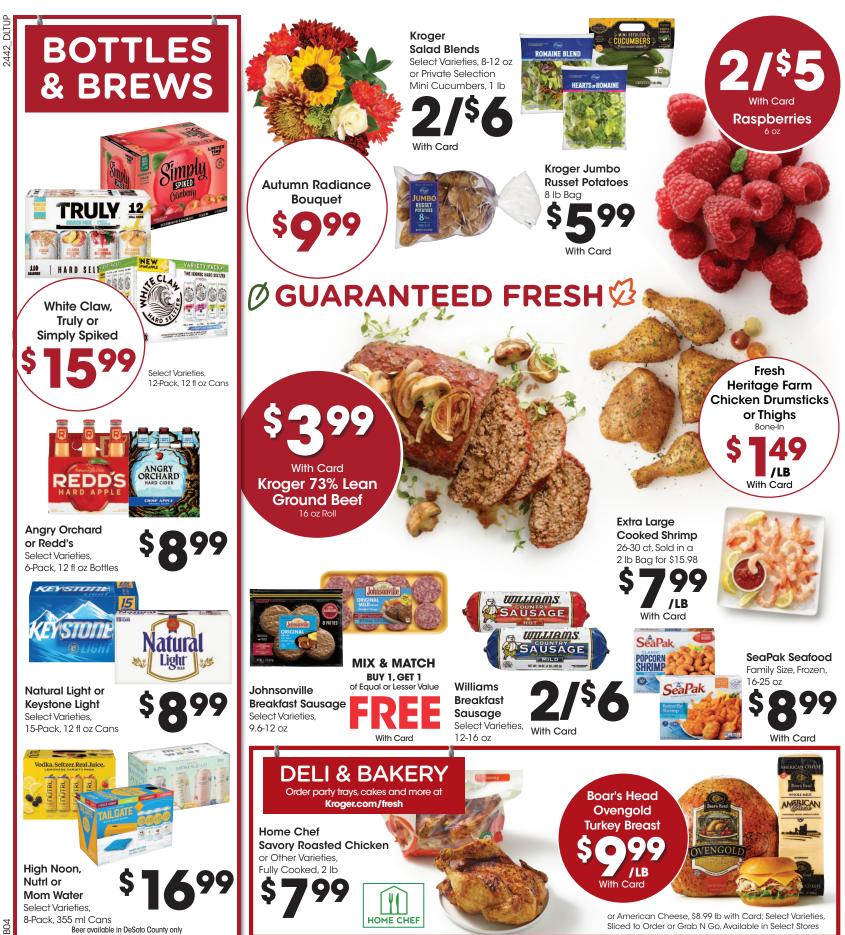

## **CHEERS TO GREAT DEALS ON YOUR FAVORITES!**

#### SAVE MORE WITH DIGITAL COUPONS ON BABY & PET ESSENTIALS

Use each coupon up to 5 times in one transaction with Card.

Look for these taas.

Select Varieties, 8.5-10 oz

\*When you buy participating items in the same transaction with Digital Coupon. Participating item varieties and sizes may vary by store.

8 lb or Dry Cat Food, 7 lb: Select Varieties

# FALL DEALS FOR FRESH MEALS

2442\_DLMEM