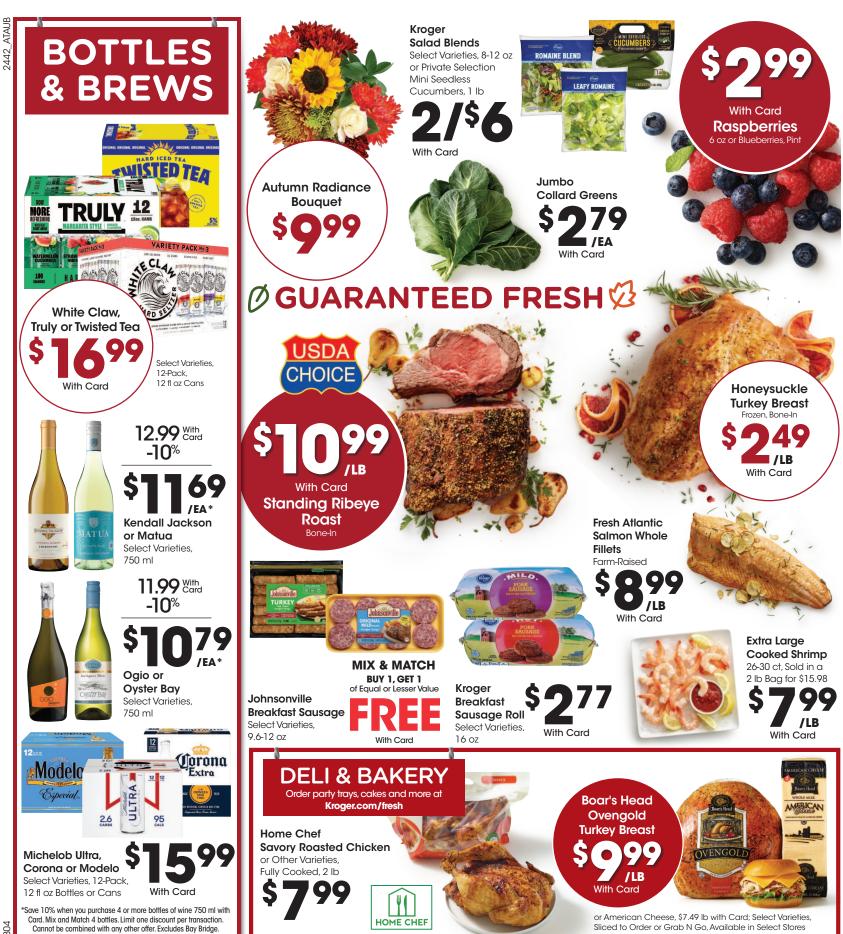

## FAMILY, FRIENDS & GREAT FOOD

Visit Kroger.com/Thanksgiving for recipes & more!

Select Varieties, 750 ml \*Save 10% when you purchase 4 or more bottles of wine 750 ml

with Card. Mix and Match 4 bottles. Limit one discount per transaction. Cannot be combined with any other offer. Excludes Bay Bridge.

### **CHEERS TO GREAT DEALS ON YOUR FAVORITES!**