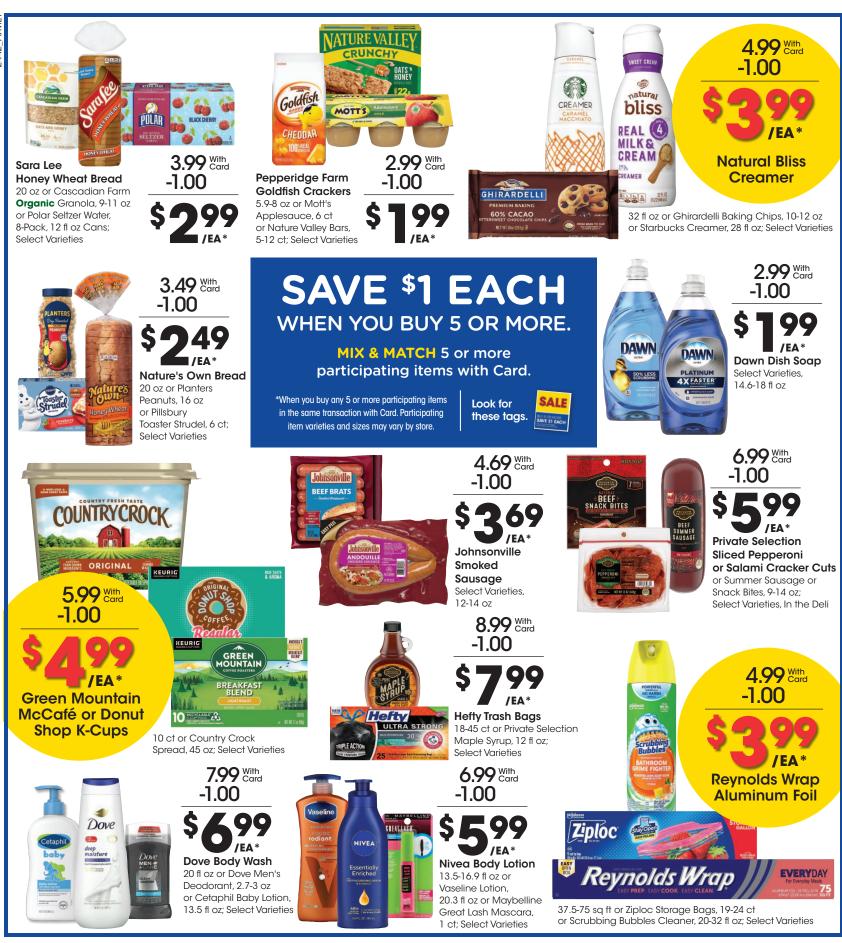

Entertainment Crackers, 5.3-6 oz or Idahoan Family Size Potatoes, 7.34-8 oz; With Card Select Varieties

Proteil

Protein

Pepperidge Farm Stuffing

12 oz or Martinelli's Sparkling Cider or Welch's Sparkling Juice, 25.4 fl oz; Select Varieties