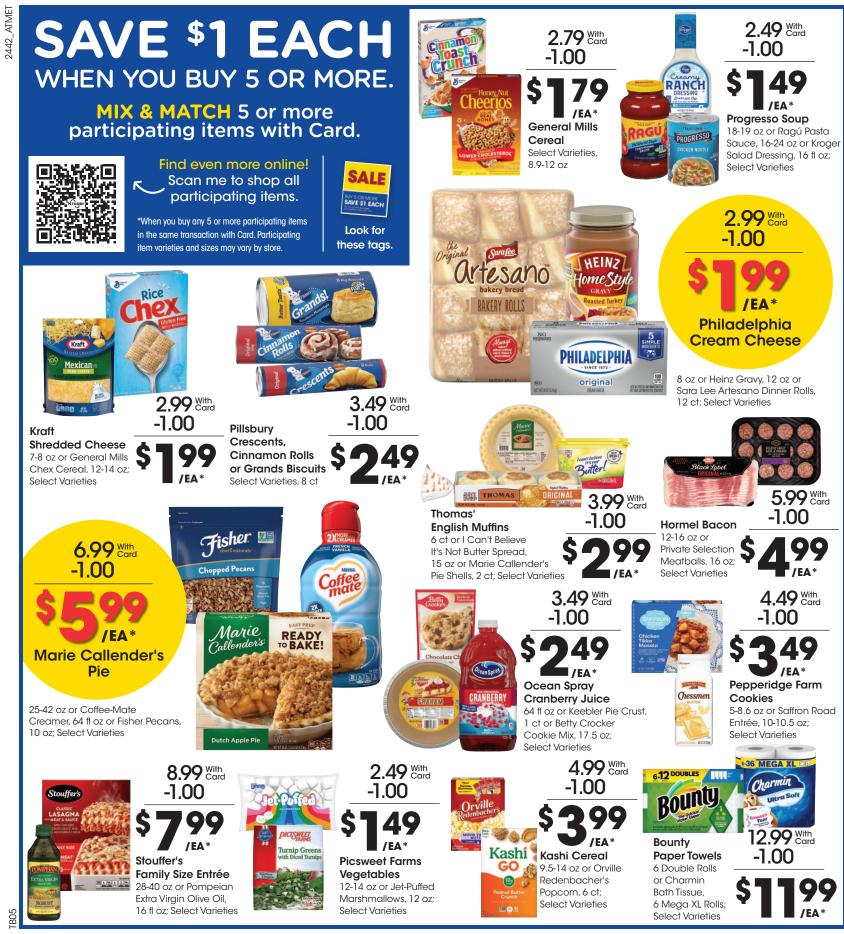

**MIX & MATCH** 

CHEESY GARLIC

Campbell's **Cream of Condensed Soup** Chicken SOUP 10.5-10.75 oz or Jell-O Family Size Pudding or Gelatin Mix, 0.6-6 oz or Simple Truth Oraanic Broth. 32 oz; Select Varieties With Card