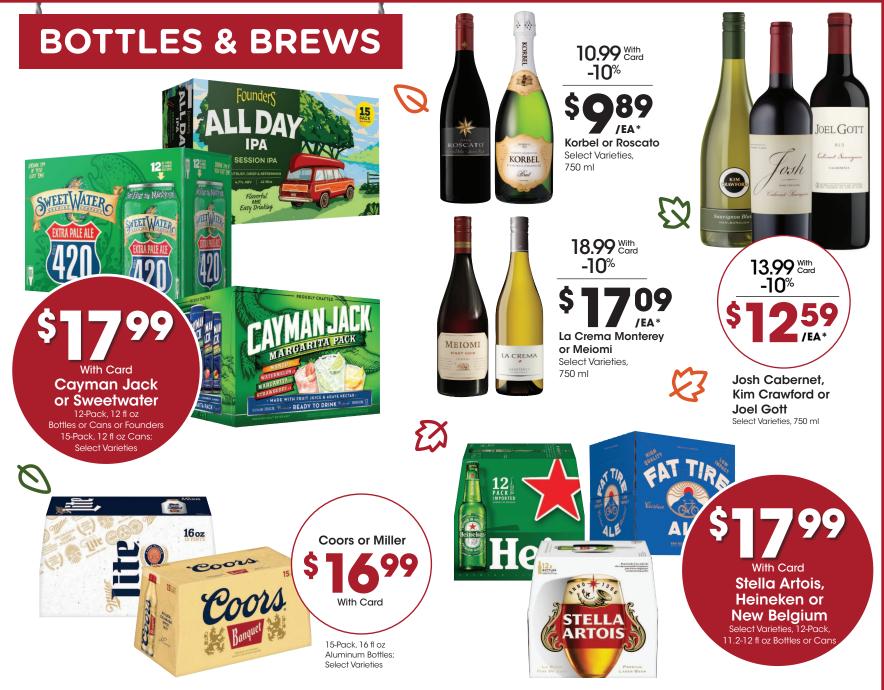

## FAMILY, FRIENDS & GREAT FOOD

Visit Kroger.com/Thanksgiving for recipes & more!

Select Varieties, 750 ml \*Save 10% when you purchase 4 or more bottles of wine 750 ml

with Card. Mix and Match 4 bottles. Limit one discount per transaction. Cannot be combined with any other offer. Excludes Bay Bridge.

\*Save 10% when you purchase 4 or more bottles of wine 750 ml with Card. Mix and Match 4 bottles. Limit one discount per transaction. Cannot be combined with any other offer. Excludes Bay Bridge.

### **CHEERS TO GREAT DEALS ON YOUR FAVORITES!**