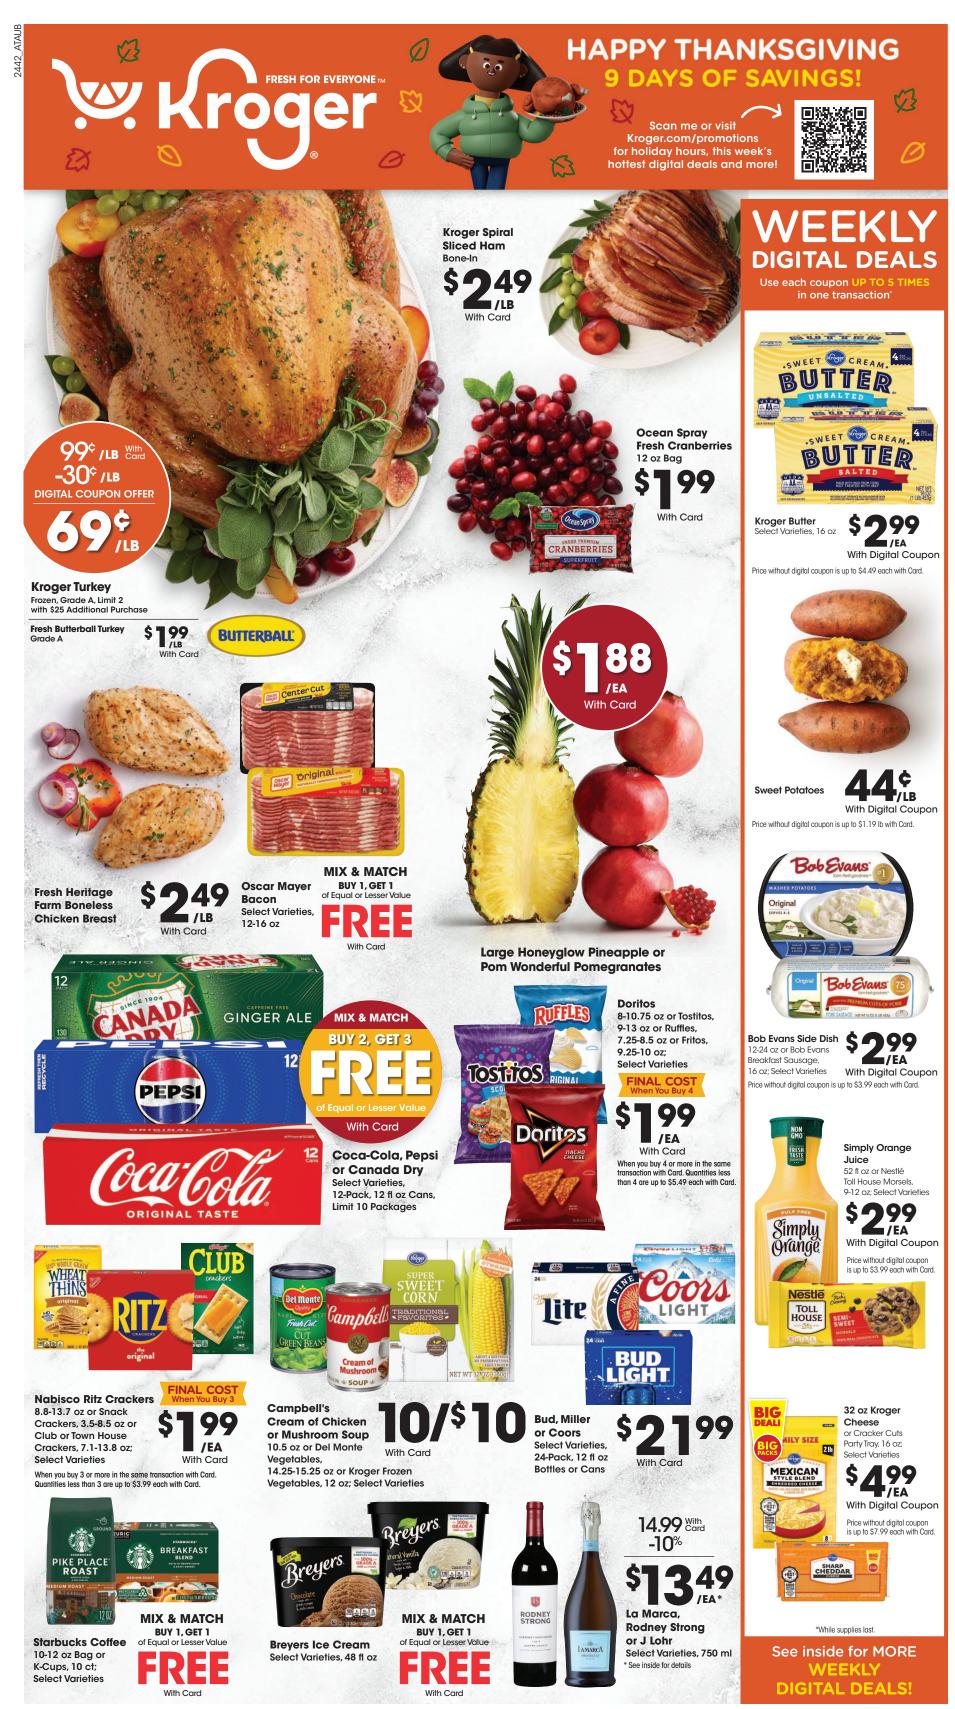

## FAMILY, FRIENDS & GREAT FOOD

Visit Kroger.com/Thanksgiving for recipes & more!

Select Varieties, 750 ml \*Save 10% when you purchase 4 or more bottles of wine 750 ml

with Card. Mix and Match 4 bottles. Limit one discount per transaction. Cannot be combined with any other offer. Excludes Bay Bridge.