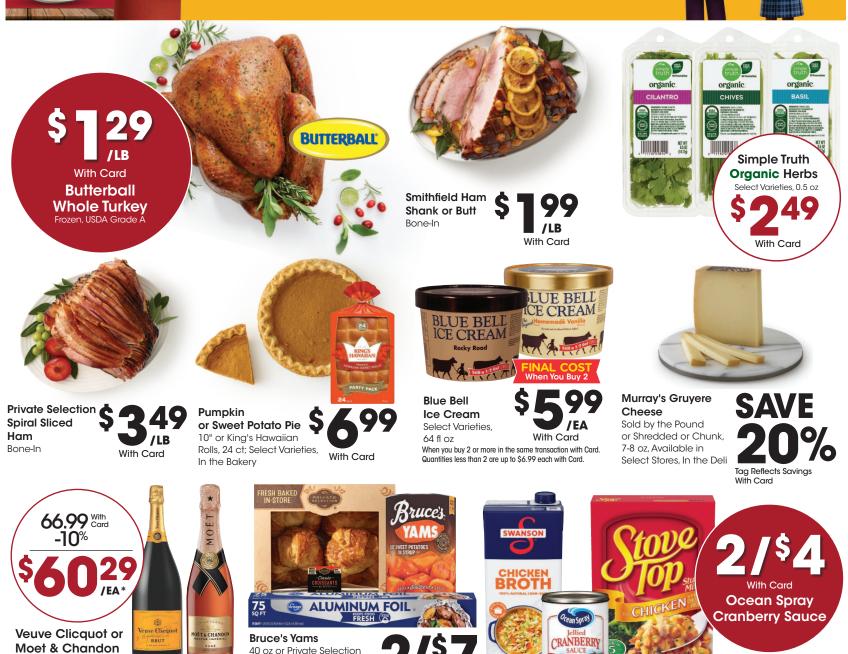

**Pillsbury Seasonal Cookie Dough** 9.1-14 oz or International Delight or Coffee-Mate Seasonal Creamer, 32 fl oz; Select Varieties With Card

ATMET 2442

Screamin' Sicilian Pizza 17.7-25.4 oz or Breadsticks, 15.65-16.55 oz: Select Varieties