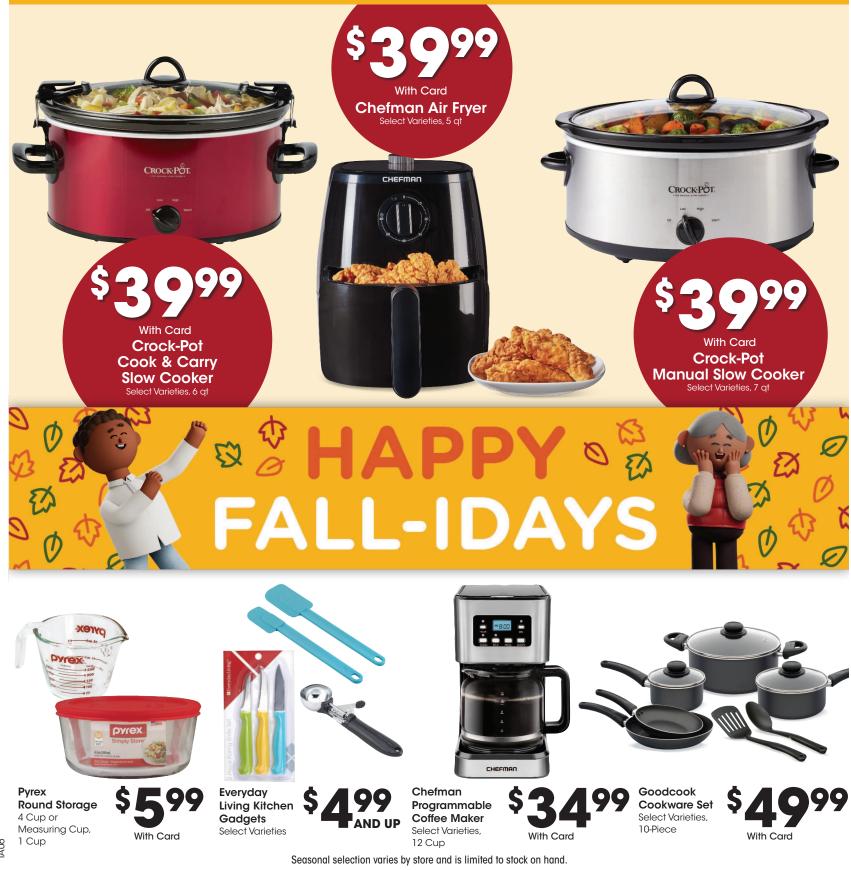

With Card

HOLIDAY HOME ESSENTIA

EARN A HOLIDAY

SAVINGS BONUS

With Card

**Bohemian** Coffee Maker 12-Cup or Non-Stick Griddle, Select Varieties

20%

when you spend \$200 or more with Card.

Dash of That Roasting Pan With Rack Select Varieties

Rubbermaid Takealongs Food Storage Select Varieties, 3-4 ct

With Card

SHOP: Wed. 11/20 - Tue. 12/3 **REDEEM:** Thurs. 12/12 - Sun. 12/15 Customers can redeem with Card on Apparel, Shoes, Seasonal, Housewares, Toys and more. Max \$300 savings. Restrictions apply. See store for Details. Limit 1 per customer per transaction.