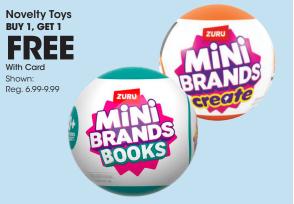

PlayStation.

Jenga Shown: Reg. 15.99

**Exploding Kittens** Shown: Reg 19.99

Board & Card
Games and Puzzles

# BUY 1, GET 1 FREE

With Card

Catan Shown: Reg. 43.99

**Tapple** Shown: Reg. 18.99

Savings are from Regular Prices, unless otherwise noted. Select Offers are with Card. BOGO item of equal or lesser value. Offers not mix and match. Seasonal selection varies and is limited to stock on hand.