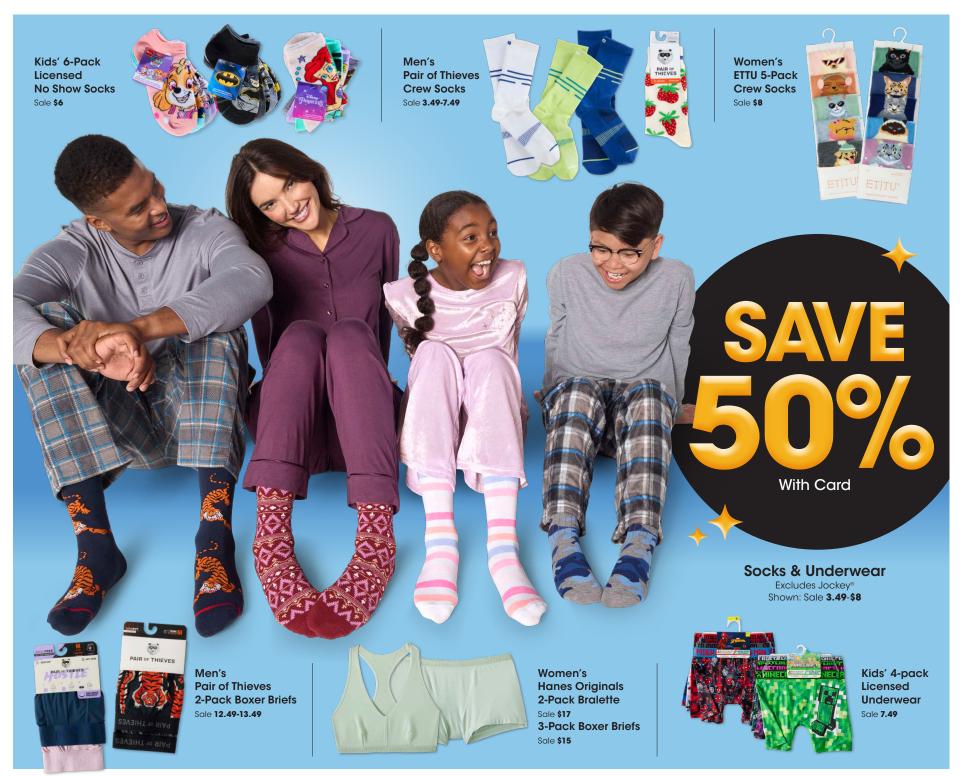

iXTREME
Puffer Jackets
SAVE
50%

With Card
Babies' and
Toddlers' sizes.
Shown: Sale **32.50** 

Cold Weather Boots SAVE 50% With Card

With Card Men's and Women's sizes. Excludes Columbia. Shown: Sale \$30-37.50

Thermal Underwear \$1999

With Card Men's and Women's sizes. Shown: Reg. \$40

SAVE 40%

Men's styles. Excludes Carhartt. Shown: Sale **21.60** 

Team Licensed Adult Sleep Pants & Blanket

SAVE

50%
With Card
Shown: Sale 14.99-17.49