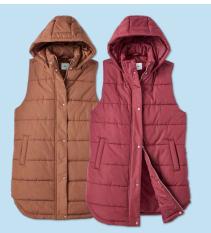

## **BLACK FRIDAY DEALS START NOW!**

Page 20 FGIDH+FGCDA 11-3-116043 11/29/2024

Dip® Vest

With Card Women's sizes. Reg. \$40 Extended sizes also on sale

Slippers Men's, Women's and Kids' sizes. Shown: Sale \$15-\$24