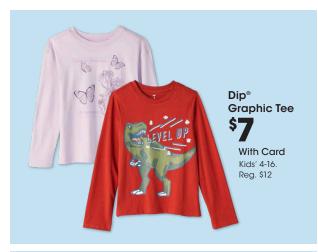

## **BLACK FRIDAY DEALS START NOW!**

Page 20 FGIDH+FGCDA 11-3-116043 11/29/2024

Dip® Vest

With Card Women's sizes. Reg. \$40 Extended sizes also on sale

Slippers Men's, Women's and Kids' sizes. Shown: Sale \$15-\$24

50% With Card

SMNY Clogs Women's sizes. Shown: Sale \$16

60% With Card

11-3-116043 11/29/2024

Kidtopia Sleep Separates \$699 With Card Kids' 4-16. Reg. \$18

Holiday Home® \$749 50 ct. 60mm 50 ct. 60mm Shatterproof **Ornaments** 