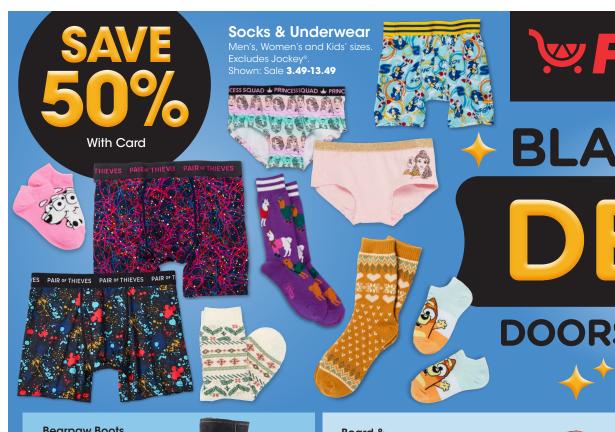

iXTREME
Puffer Jackets
SAVE
50%

With Card
Babies' and
Toddlers' sizes.
Shown: Sale **32.50** 

Cold Weather Boots SAVE 50% With Card

With Card Men's and Women's sizes. Excludes Columbia. Shown: Sale \$30-37.50

Thermal Underwear \$1999

With Card Men's and Women's sizes. Shown: Reg. \$40

SAVE 40%

Men's styles. Excludes Carhartt. Shown: Sale **21.60** 

Team Licensed Adult Sleep Pants & Blanket

SAVE

50%
With Card
Shown: Sale 14.99-17.49