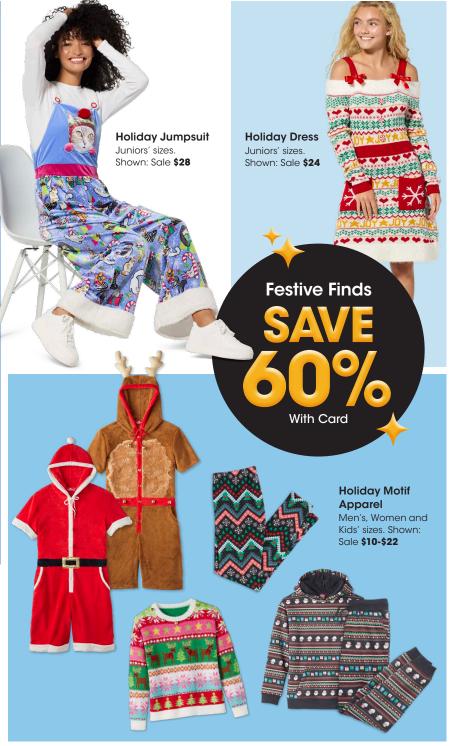

iXTREME
Puffer Jackets
SAVE
50%

With Card
Babies' and
Toddlers' sizes.
Shown: Sale **32.50** 

Cold Weather Boots SAVE 50% With Card

With Card Men's and Women's sizes. Excludes Columbia. Shown: Sale \$30-37.50

Thermal Underwear \$1999

With Card Men's and Women's sizes. Shown: Reg. \$40

SAVE 40%

Men's styles. Excludes Carhartt. Shown: Sale **21.60** 

Team Licensed Adult Sleep Pants & Blanket

SAVE

50%
With Card
Shown: Sale 14.99-17.49