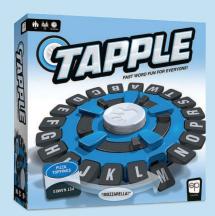

# BUY 1, GET 1 FREE

With Card

Catan Shown: Reg. 43.99

**Tapple** Shown: Reg. 18.99

Savings are from Regular Prices, unless otherwise noted. Select Offers are with Card. BOGO item of equal or lesser value. Offers not mix and match. Seasonal selection varies and is limited to stock on hand.