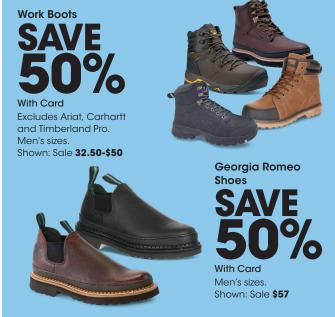

iXTREME
Puffer Jackets
SAVE
50%

With Card
Babies' and
Toddlers' sizes.
Shown: Sale **32.50** 

Cold Weather Boots SAVE 50% With Card

With Card Men's and Women's sizes. Excludes Columbia. Shown: Sale \$30-37.50

Thermal Underwear \$1999

With Card Men's and Women's sizes. Shown: Reg. \$40

SAVE 40%

Men's styles. Excludes Carhartt. Shown: Sale **21.60** 

Team Licensed Adult Sleep Pants & Blanket

SAVE

50%
With Card
Shown: Sale 14.99-17.49