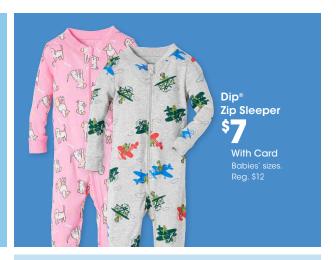

iXTREME
Puffer Jackets
SAVE
50%

With Card
Babies' and
Toddlers' sizes.
Shown: Sale **32.50** 

Cold Weather Boots SAVE 50% With Card

With Card Men's and Women's sizes. Excludes Columbia. Shown: Sale \$30-37.50

Thermal Underwear \$1999

With Card Men's and Women's sizes. Shown: Reg. \$40

SAVE 40%

Men's styles. Excludes Carhartt. Shown: Sale **21.60** 

Team Licensed Adult Sleep Pants & Blanket

SAVE

50%
With Card
Shown: Sale 14.99-17.49