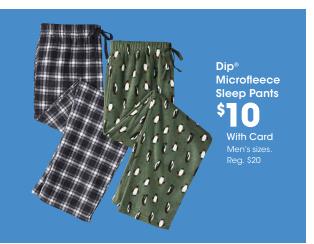

Thermal Underwear \$1999

With Card Men's and Women's sizes. Shown: Reg. \$40

SAVE 40%

Men's styles. Excludes Carhartt. Shown: Sale **21.60** 

Team Licensed Adult Sleep Pants & Blanket

SAVE

50%
With Card
Shown: Sale 14.99-17.49